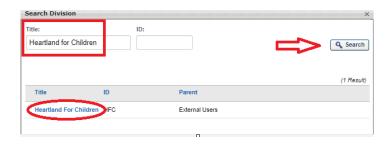

Open Location Location: Type Polk, click search, click Polk

Open Division \*Division \*D