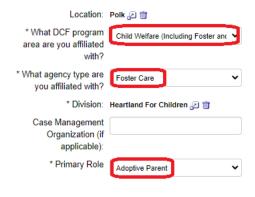

out ∨  | Contact Us |  |
|                                             |                                                        |            |  |
| Learn About Medicaid Redetermination        |                                                        |            |  |
| my learn MyFlle                             | arn Login > Create Account > Create a Support Ticket > |            |  |

Both applicants must complete and provide a certificate!

If you are *not* able to view together, please create separate accounts.

If you *view the training together*, you may opt to create a joint account. Include both names when registering in the first name box.



Open Location Location: Type Polk, click search, click Polk



Open Division \*Division \*D



# Use drop-down arrows to select as follows:



## Create password. Log In.

| *                  | Passwords must contain both upper                | and lower case letters.         |
|--------------------|--------------------------------------------------|---------------------------------|
|                    | * Passwords must contain alpha and               | numeric characters.             |
|                    | * Passwords must be 8 - 20                       | characters.                     |
|                    | * Passwords cannot have leading                  | or trailing spaces.             |
| * Password         | ds cannot be the same as the Userna              | ame, User ID, or email address. |
|                    | * Passwords must contain at least or             | ne special character.           |
| * New passw