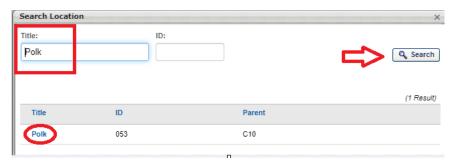

Open Location Location: Type Polk, click search, click Polk

Open Division \*Division \*D