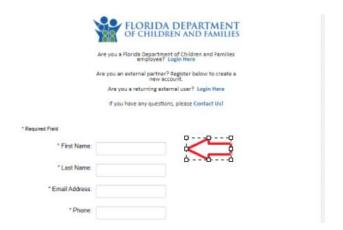

# **Create account** with My FL Learn – Training Portal

https://www.myflfamilies.com/my-fl-learn

|                                             | Apply for Benefits                                     | Q          |  |
|---------------------------------------------|--------------------------------------------------------|------------|--|
| FLORIDA DEPARTMENT OF CHILDREN AND FAMILIES | Services ∨ Resource Library News and Events ∨ About ∨  | Contact Us |  |
|                                             |                                                        |            |  |
| Learn About Medicaid Redetermination        |                                                        |            |  |
| my learn MyFlle                             | arn Login > Create Account > Create a Support Ticket > |            |  |