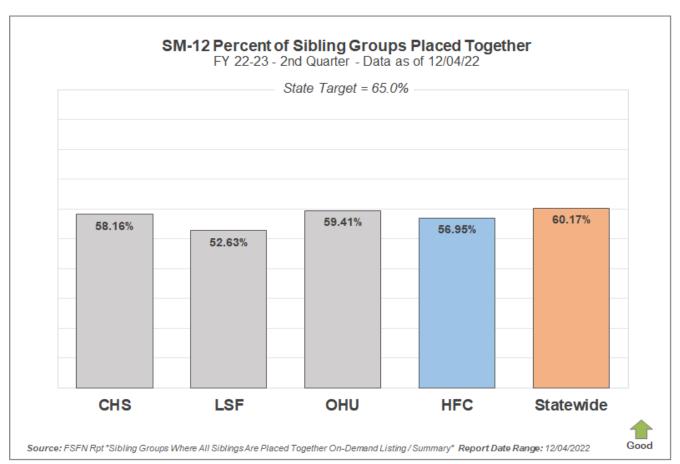

## **Scorecard Measure 12 – Separated Siblings**

SM12 - Percentage of siblings groups in out-of-home care where all siblings are placed together — **Target = 65.0**%

| SM     | SM12 - Percent of Sibling Groups Placed Together |                               |                                     |  |  |  |  |  |  |  |  |
|--------|--------------------------------------------------|-------------------------------|-------------------------------------|--|--|--|--|--|--|--|--|
| Agency | Number of Cases<br>w/ Siblings Together          | Total Cases<br>Sibling Groups | Percent of Siblings Placed Together |  |  |  |  |  |  |  |  |
| CHS    | 57                                               | 98                            | 58.16%                              |  |  |  |  |  |  |  |  |
| LSF    | 50                                               | 95                            | 52.63%                              |  |  |  |  |  |  |  |  |
| OHU    | 60                                               | 101                           | 59.41%                              |  |  |  |  |  |  |  |  |
| HFC    | 168                                              | 295                           | 56.95%                              |  |  |  |  |  |  |  |  |

Number of sibling groups to achieve SM12 target – **24 Sibling Groups** 