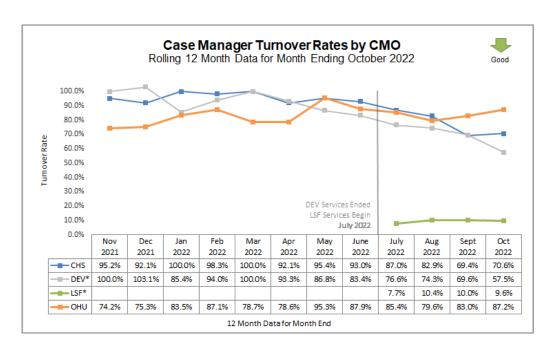

# **Case Management Organization Turnover**

12 Month Case Manager Turnover Rates by Agency

| Employee Turnover Rates By CMO 12 Month Data for Month Ended October 2022 |                                         |       |  |  |  |  |  |
|---------------------------------------------------------------------------|-----------------------------------------|-------|--|--|--|--|--|
| CMO                                                                       | 10 Case Manager Case Manager Supervisor |       |  |  |  |  |  |
| CHS                                                                       | 70.6%                                   | 53.3% |  |  |  |  |  |
| DEV*                                                                      | 57.5%                                   | 38.1% |  |  |  |  |  |
| LSF*                                                                      | 9.6%                                    | 9.1%  |  |  |  |  |  |
| OHU                                                                       | U 87.2% 73.7%                           |       |  |  |  |  |  |

7/2/22 - Transition from Devereux to Lutheran Services Florida; the 12-months required for a "Rolling Year Total" has been split between agencies:

DEV: Nov-21 to Jun-22 (8 months)

LSF: Jul-22 to Oct-22 (4 months)

<sup>\*</sup> Data Excludes Unit Supervisors, Non-ICPC Adoption, FTC Facilitators, IL CMs & Resigned CMs Count