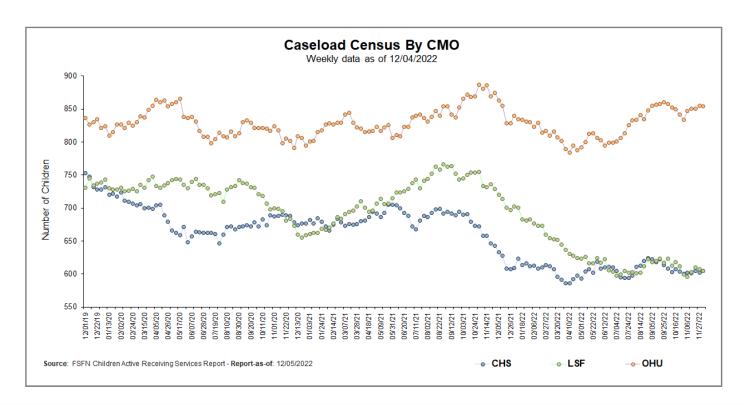

## **Caseload Census Information**

CBC Services Weekly Caseloads By CMO

| Number of Children by CMO  Last 6 Reporting Periods |                                                                        |      |      |      |      |      |  |  |
|-----------------------------------------------------|------------------------------------------------------------------------|------|------|------|------|------|--|--|
| Agency                                              | Agency 10/30/2022 11/6/2022 11/13/2022 11/20/2022 11/27/2022 12/4/2022 |      |      |      |      |      |  |  |
| CHS                                                 | 600                                                                    | 602  | 601  | 605  | 602  | 605  |  |  |
| LSF                                                 | 599                                                                    | 596  | 603  | 610  | 607  | 605  |  |  |
| ОНИ                                                 | OHU 834 847 851 851 855 <b>854</b>                                     |      |      |      |      |      |  |  |
| HFC Total                                           | 2033                                                                   | 2045 | 2055 | 2066 | 2064 | 2064 |  |  |