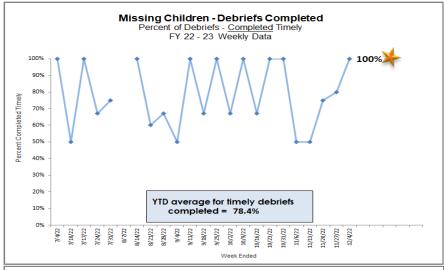

## **Missing Children**

HFC - DCF Circuit 10 Missing Youth Data as of Reporting Date