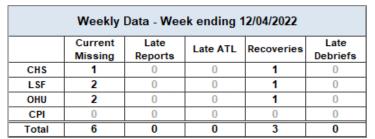

## **Missing Children**

HFC - DCF Circuit 10 Missing Youth Data as of Reporting Date