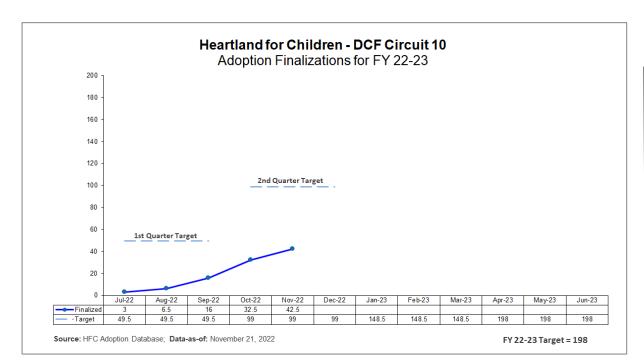

# **Adoption Finalizations**

Percent of Adoptions Finalized with 24 Months of Removal & Percent of Adoption Goal Met

## **Upcoming Finalization Dates**

December 07, 2022 December 14, 2022

| Adoption Finalizations FY 22-23 - 2nd Quarter as of 12/02/22 |                                                                              |      |    |       |  |  |  |  |  |  |
|--------------------------------------------------------------|------------------------------------------------------------------------------|------|----|-------|--|--|--|--|--|--|
| СМО                                                          | Subsidy Files Finalized Quarter Quarter Submitted Adoptions Target Target Me |      |    |       |  |  |  |  |  |  |
| CHS                                                          | 4                                                                            | 7.5  | 29 | 25.9% |  |  |  |  |  |  |
| LSF                                                          | 6                                                                            | 11.5 | 25 | 46.0% |  |  |  |  |  |  |
| OHU                                                          | 3                                                                            | 7.5  | 31 | 24.2% |  |  |  |  |  |  |
| Total                                                        | 13                                                                           | 26.5 | 85 | 31.2% |  |  |  |  |  |  |

|                    | Adoption Finalizations Total Fiscal Year-to-Date |          |                   |  |  |  |  |  |  |
|--------------------|--------------------------------------------------|----------|-------------------|--|--|--|--|--|--|
| Total<br>Finalized | HFC<br>Target                                    | %<br>Met | % w/in 24<br>Mths |  |  |  |  |  |  |
| 42.5               | 198                                              | 21.5%    | 24.1%             |  |  |  |  |  |  |