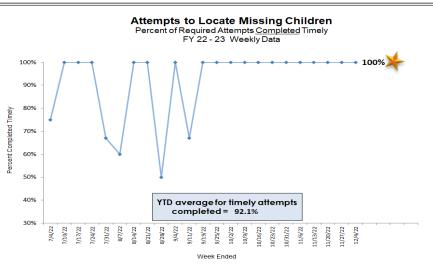

## **Missing Children**

HFC - DCF Circuit 10 Missing Youth Data as of Reporting Date