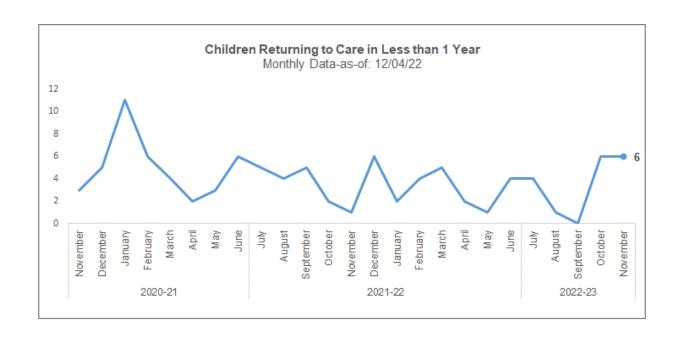

# **Children Returning to Care**

Number of Children in a Recent Removal Episode Who Have Had a Prior Removal

|                   | Removal Episodes for Children with a Prior Removal Removals entered into FSFN between 11/28/22 - 12/04/22 |             |               |                 |                            |                                            |           |             |  |  |  |  |
|-------------------|-----------------------------------------------------------------------------------------------------------|-------------|---------------|-----------------|----------------------------|--------------------------------------------|-----------|-------------|--|--|--|--|
| Current<br>Agency | Current<br>Removal Date                                                                                   | Prior Unit  | Prior Removal | Prior Discharge | Length of Stay<br>(months) | Length from<br>Prior Discharge<br>(months) | LOR Range | SM07 Cohort |  |  |  |  |
| Not Assigned      | 10/28/2022                                                                                                | 141035-GCCC | 10/19/2010    | 10/10/2011      | 12                         | 132                                        | > 5.0 yrs | N           |  |  |  |  |
| Not Assigned      | 10/28/2022                                                                                                | 141035-GCCC | 10/19/2010    | 10/10/2011      | 12                         | 132                                        | > 5.0 yrs | N           |  |  |  |  |
| Not Assigned      | 10/28/2022                                                                                                | 141035-GCCC | 10/19/2010    | 10/10/2011      | 12                         | 132                                        | > 5.0 yrs | N           |  |  |  |  |

Source: FSFN Data Warehouse Ad Hoc Report, Data-as-of: 12/04/22