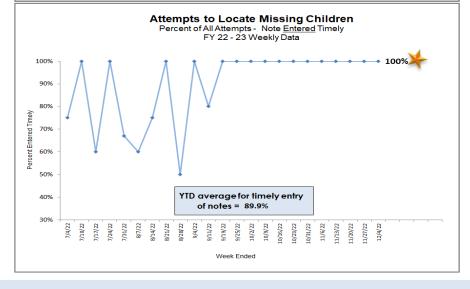

## **Missing Children**

HFC - DCF Circuit 10 Missing Youth Data as of Reporting Date