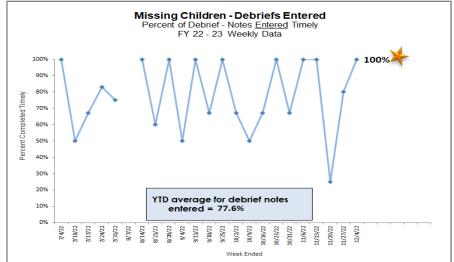

## **Missing Children**

HFC - DCF Circuit 10 Missing Youth Data as of Reporting Date