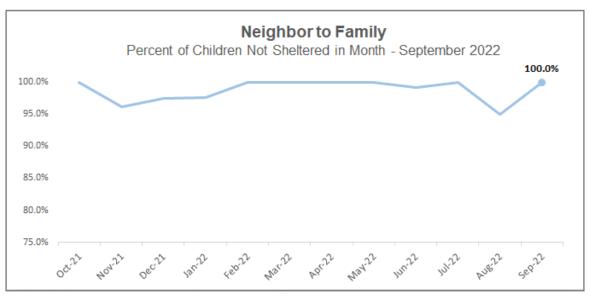

## **Neighbor to Family – Weekly & Monthly Census**

22-23 Fiscal Year to Month - Percentage of Children Not Sheltered: 97.4%

"Listening and giving positive feedback!"

- NTF Parent Satisfaction Survey- Q: What we are doing well?