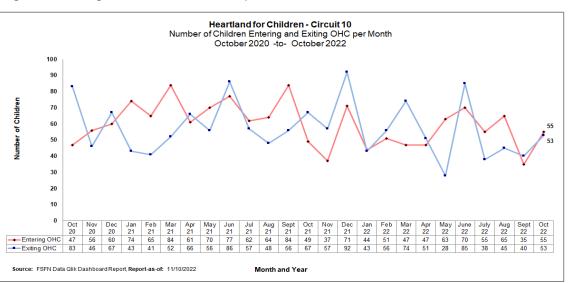

## **Children Entering & Exiting Care**

Number of Children Entering and Exiting Out-of-Home Care per Month