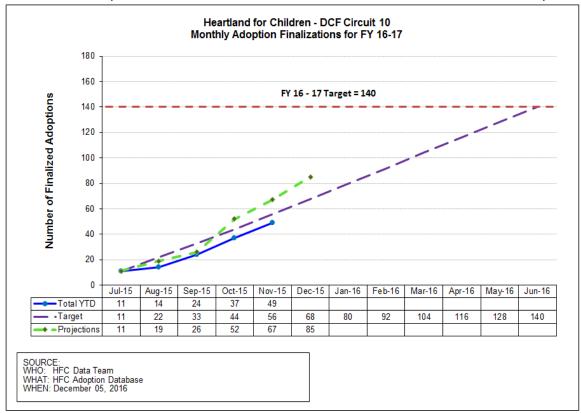

Community Based Care: Hardee, Highlands & Polk Counties

Circuit 10 – Central Region

CBC Performance and Quality Improvement Meeting Scheduled for Wednesday, December 07, 2016 at 10 a.m.

Data for Week Ended Sunday, December 04, 2016