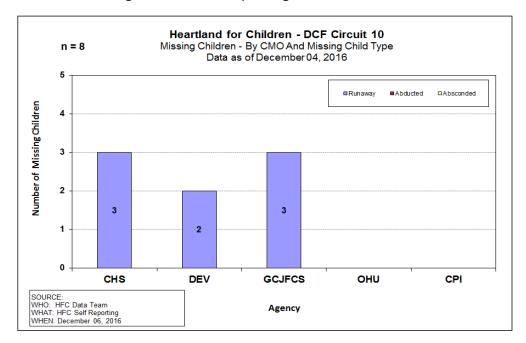

Community Based Care: Hardee, Highlands & Polk Counties

Circuit 10 – Central Region

CBC Performance and Quality Improvement Meeting Scheduled for Wednesday, December 07, 2016 at 10 a.m.

Data for Week Ended Sunday, December 04, 2016