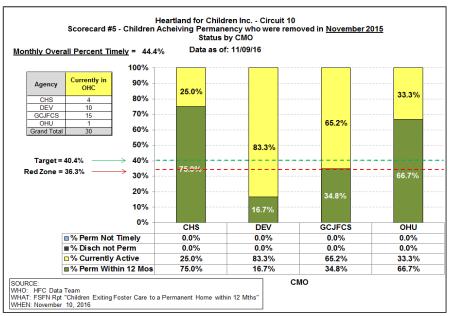

Community Based Care: Hardee, Highlands & Polk Counties

Circuit 10 – Central Region

CBC Performance and Quality Improvement Meeting Scheduled for Wednesday, December 07, 2016 at 10 a.m.

Data for Week Ended Sunday, December 04, 2016