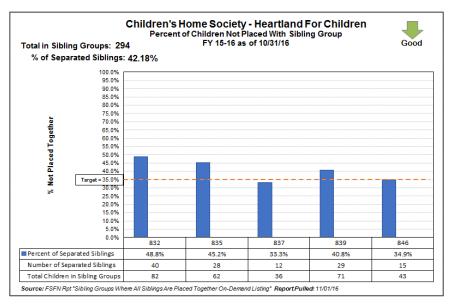

| 90.8%                                                                                                   | 4.54                                                                  | 89.9%                                                                                               | 89.9%                                                                               | 69.9%                                                                                                             | 60.0%                                                                                             |

### Scorecard Measure 12 - Separated Siblings ~ Snapshot-as-of: 10/31/16

FY 16-17 Target: **35.0**%

Children in Sibling Groups: 874

Percent of Separated Siblings: 43.36%

Total Separated Siblings: 379









### Scorecard Measure 4 - Children Seen / Not Seen

Percent of children under supervision who are required to be seen every 30 days who are seen every 30 days.

# Scorecard Measure #4 - Children Under Supervision Seen Who Are Seen Every Thirty Days Supervision between 11/01/16 - 11/30/16

| Agency | # of Children<br>Not seen in 30<br>days | # of days<br>missed / total<br>days required | % of days child<br>was seen |
|--------|-----------------------------------------|----------------------------------------------|-----------------------------|
| CHS    | 2                                       | <b>14741</b> / 14743                         | 99.99%                      |
| DEV    | 0                                       | 14130 / 14130                                | 100.00%