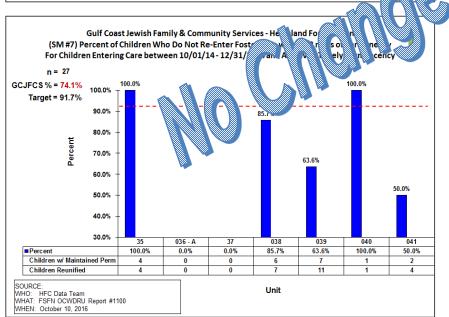

| 4%                      |  |
|                    |                                                                                                           |               |                 |                            |                                            |           |                         |                         |  |

Source: FSFN Data Warehouse Ad Hoc Report, Report-as-of: 12/05/16

### Scorecard Measure 7 - Children who do not return within 12 months of reunification - Target = 91.7%

FY 16-17 2<sup>nd</sup> Qtr. Performance: **84.9**%

Children who Maintained Permanency: 107

Children Entering Care between 10/01/14 – 12/31/14 and Achieved Timely Permanency: 126



SOURCE: WHO: HFC Data Team WHAT: FSFN OCWDRU Report #1100 WHEN: October 10, 2016

Unit







# **Exit Interview Timeliness by CMO**

HFC Cumulative YTD Timeliness: 80.67%









# **Exit Interviews Trending by CMO**

HFC Cumulative YTD Timeliness: 80.67%









### **Adoption Finalizations**

Percent of Adoptions Finalized with 24 Months of Removal & Percent of Adoption Goal Met



### **FY 16-17 Upcoming Finalization Dates**

December 14, 2016 December 21, 2016

Percent of Adoptions Finalized
Within 24 Months of Removal
Target is 36.6%
TPR Database shows: 32.7%

### Manually Reported Adoption Data for FY 16-17 through December 05, 2016:

|                   |                          |        |      |        |      |        |      |        |      | Adopt  | tion Fi | nalizatio | ons Cr | edited t         | o HFC | Fiscal ' | YTD 1  | 6-17   |      |        |      |