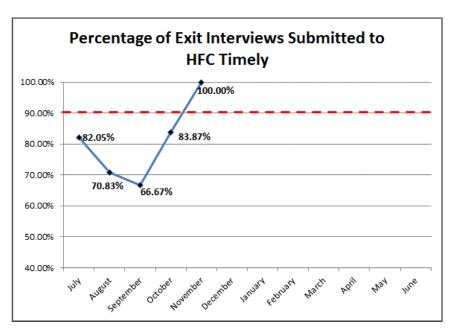

Community Based Care: Hardee, Highlands & Polk Counties

Circuit 10 – Central Region

CBC Performance and Quality Improvement Meeting Scheduled for Wednesday, December 07, 2016 at 10 a.m.

Data for Week Ended Sunday, December 04, 2016