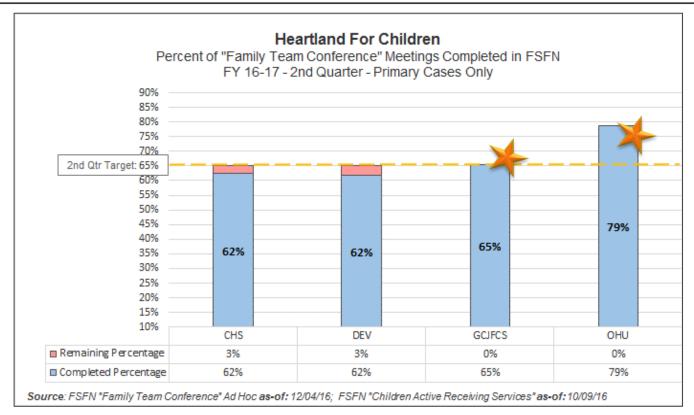

Community Based Care: Hardee, Highlands & Polk Counties

Circuit 10 – Central Region

CBC Performance and Quality Improvement Meeting Scheduled for Wednesday, December 07, 2016 at 10 a.m.

Data for Week Ended Sunday, December 04, 2016