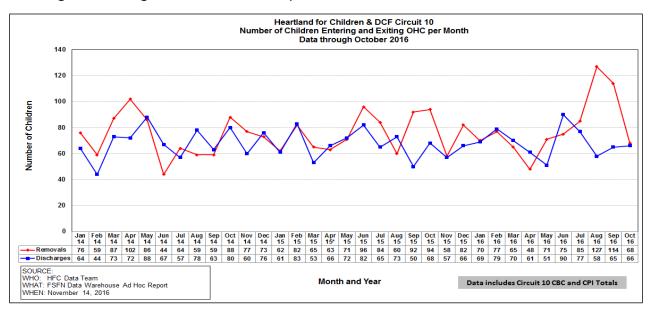

| 0    | 0     | 0   | 6     | 7               | 9               |
| Devereux  | 0     | 7      | 0       | 0      | 2     | 0     | 0     | 0   | 0       | 0    | 0     | 0   | 9     | 16              | 17              |
| GCCC      | 1     | 0      | 1       | 0      | 1     | 0     | 0     | 0   | 0       | 0    | 0     | 0   | 3     | 9               | 14              |
| One Hope  | 3     | 0      | 1       | 0      | 0     | 0     | 0     | 0   | 0       | 0    | 0     | 0   | 4     | 9               | 10              |
| Total     | 4     | 12     | 3       | 0      | 3     | 0     | 0     | 0   | 0       | 0    | 0     | 0   | 22    | 41              | 50              |

## **Children Entering & Exiting Care**

Number of Children Entering and Exiting Out-of-Home Care per Month





## **Neighbor to Family – Weekly & Monthly Census**

Number of Children Served, Breakdown by Referral Type

| Ne                                       | eighbor To<br>Week    | Family - \            |                  |                  | bers               |                       |
|------------------------------------------|-----------------------|-----------------------|------------------|------------------|--------------------|-----------------------|
| Referral Type                            | Number of<br>Families | Number of<br>Children | Number<br>Opened | Number<br>Closed | Number<br>Screened | Children<br>Sheltered |
| CPI - Safety<br>Management               | 1                     | 2                     | 0                | 0                | 0                  | 0