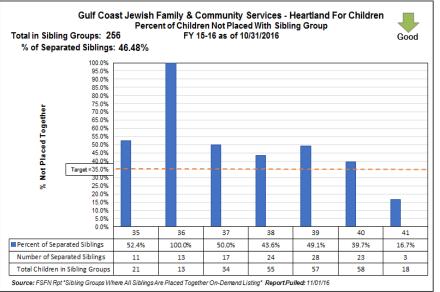

| 90.8%                                                                                                   | 4.54                                                                  | 89.9%                                                                                               | 89.9%                                                                               | 69.9%                                                                                                             | 60.0%                                                                                             |

### Scorecard Measure 12 - Separated Siblings ~ Snapshot-as-of: 10/31/16

FY 16-17 Target: **35.0**%

Children in Sibling Groups: 874

Percent of Separated Siblings: 43.36%

Total Separated Siblings: 379









### Scorecard Measure 4 - Children Seen / Not Seen

Percent of children under supervision who are required to be seen every 30 days who are seen every 30 days.

# Scorecard Measure #4 - Children Under Supervision Seen Who Are Seen Every Thirty Days Supervision between 11/01/16 - 11/30/16

| Agency | # of Children<br>Not seen in 30<br>days | # of days<br>missed / total<br>days required | % of days child<br>was seen |
|--------|-----------------------------------------|----------------------------------------------|-----------------------------|
| CHS    | 2                                       | <b>14741</b> / 14743                         | 99.99%                      |
| DEV    | 0                                       | 14130 / 14130                                | 100.00%