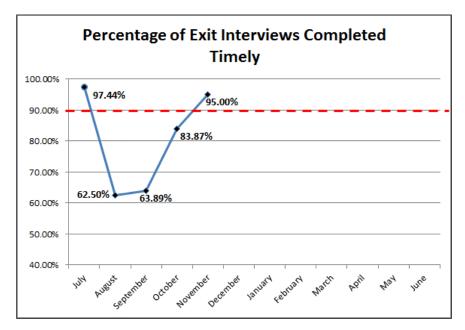

|               |                 |                            |                                            |           |                         |                         |  |

Source: FSFN Data Warehouse Ad Hoc Report, Report-as-of: 12/05/16

### Scorecard Measure 7 - Children who do not return within 12 months of reunification - Target = 91.7%

FY 16-17 2<sup>nd</sup> Qtr. Performance: **84.9**%

Children who Maintained Permanency: 107

Children Entering Care between 10/01/14 – 12/31/14 and Achieved Timely Permanency: 126



SOURCE: WHO: HFC Data Team WHAT: FSFN OCWDRU Report #1100 WHEN: October 10, 2016

Unit







# **Exit Interview Timeliness by CMO**

HFC Cumulative YTD Timeliness: 80.67%









# **Exit Interviews Trending by CMO**

HFC Cumulative YTD Timeliness: 80.67%









### **Adoption Finalizations**

Percent of Adoptions Finalized with 24 Months of Removal & Percent of Adoption Goal Met



### **FY 16-17 Upcoming Finalization Dates**

December 14, 2016 December 21, 2016

Percent of Adoptions Finalized
Within 24 Months of Removal
Target is 36.6%
TPR Database shows: 32.7%

### Manually Reported Adoption Data for FY 16-17 through December 05, 2016:

|                   |                          |        |      |        |      |        |      |        |      | Adopt  | tion Fi | nalizatio | ons Cr | edited t         | o HFC | Fiscal ' | YTD 1  | 6-17   |      |        |      |        |      |        |               |                  |               |                       |
|-------------------|--------------------------|--------|------|--------|--