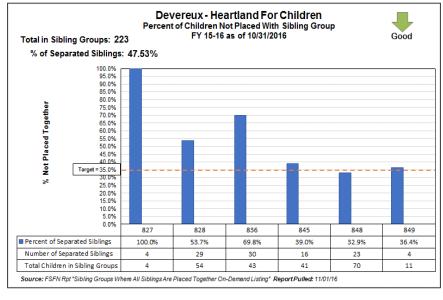

| 90.8%                                                                                                   | 4.54                                                                  | 89.9%                                                                                               | 89.9%                                                                               | 69.9%                                                                                                             | 60.0%                                                                                             |

### Scorecard Measure 12 - Separated Siblings ~ Snapshot-as-of: 10/31/16

FY 16-17 Target: **35.0**%

Children in Sibling Groups: 874

Percent of Separated Siblings: 43.36%

Total Separated Siblings: 379









### Scorecard Measure 4 - Children Seen / Not Seen

Percent of children under supervision who are required to be seen every 30 days who are seen every 30 days.

# Scorecard Measure #4 - Children Under Supervision Seen Who Are Seen Every Thirty Days Supervision between 11/01/16 - 11/30/16

| Agency | # of Children<br>Not seen in 30<br>days | # of days<br>missed / total<br>days required | % of days child<br>was seen |
|--------|-----------------------------------------|----------------------------------------------|-----------------------------|
| CHS    | 2                                       | <b>14741</b> / 14743                         | 99.99%                      |
| DEV    | 0                                       | 14130 / 14130                                | 100.00%