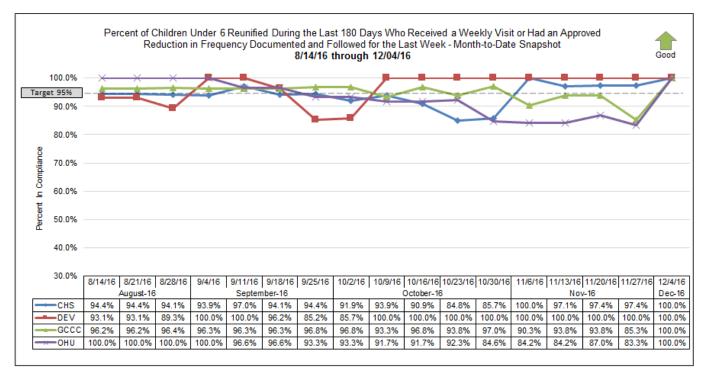

Community Based Care: Hardee, Highlands & Polk Counties

Circuit 10 – Central Region

CBC Performance and Quality Improvement Meeting Scheduled for Wednesday, December 07, 2016 at 10 a.m.

Data for Week Ended Sunday, December 04, 2016