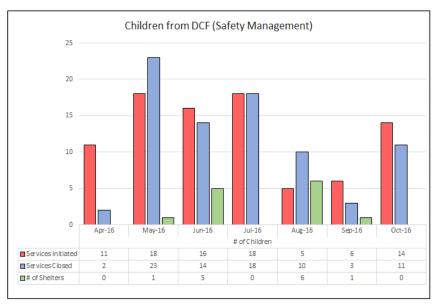

| 6                | 0                | 5                  | 0                     |
| Specialized - Family<br>Support Services | 17                    | 34                    | 4                | 1                | 1                  | 0                     |
| Prevention -<br>Community Referral       | 26                    | 64                    | 9                | 8                |                    |                       |
| Special Conditions<br>Report             | 4                     | 9                     | 1                | 0                |                    |                       |
| Nurturing Parent                         | 26                    | 51                    | 3                | 1                |                    |                       |







# **Missing Children**

Number of Missing Youth as of Reporting Date



|                 |        |      |     | Circ   | uit 1 | 0 - 1 | Weekly Mi        | ssing Chil  | dren Repo    | rt           |            |             |
|-----------------|--------|------|-----|--------|-------|-------|------------------|-------------|--------------|--------------|------------|-------------|
|                 |        |      |     | Nun    | nber  | of M  | issing You       | th as of Re | porting Date | е            |            |             |
|                 |        |      |     |        |       |       | <b>Total New</b> | Total       | Timely       | Timely       | Timely     | Agency      |
| Reporting Date  | Total  | CHS  | DEV | GCJFCS | они   | CPI   |                  | Recoveries