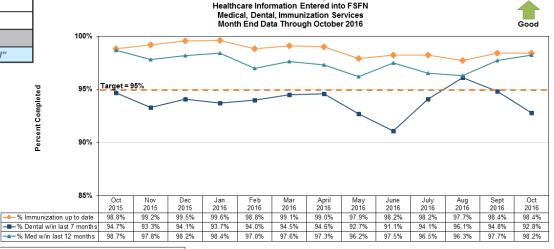

Community Based Care: Hardee, Highlands & Polk Counties

Circuit 10 – Central Region

CBC Performance and Quality Improvement Meeting Scheduled for Wednesday, December 07, 2016 at 10 a.m.

Data for Week Ended Sunday, December 04, 2016