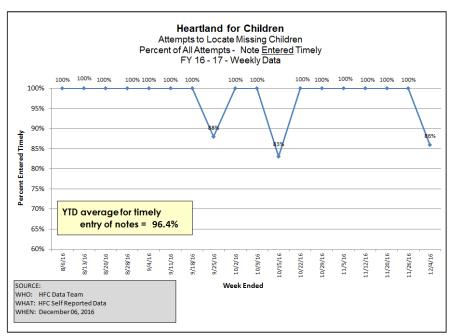

Community Based Care: Hardee, Highlands & Polk Counties

Circuit 10 – Central Region

CBC Performance and Quality Improvement Meeting Scheduled for Wednesday, December 07, 2016 at 10 a.m.

Data for Week Ended Sunday, December 04, 2016