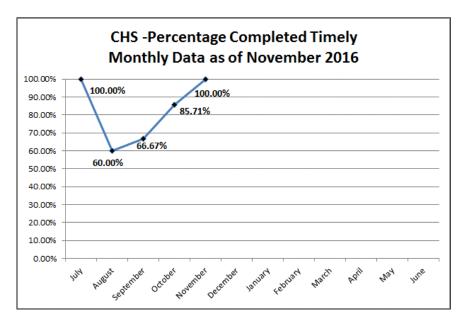

|               |                 |                            |                                            |           |                         |                         |  |

Source: FSFN Data Warehouse Ad Hoc Report, Report-as-of: 12/05/16

### Scorecard Measure 7 - Children who do not return within 12 months of reunification - Target = 91.7%

FY 16-17 2<sup>nd</sup> Qtr. Performance: **84.9**%

Children who Maintained Permanency: 107

Children Entering Care between 10/01/14 – 12/31/14 and Achieved Timely Permanency: 126



SOURCE: WHO: HFC Data Team WHAT: FSFN OCWDRU Report #1100 WHEN: October 10, 2016

Unit







# **Exit Interview Timeliness by CMO**

HFC Cumulative YTD Timeliness: 80.67%









# **Exit Interviews Trending by CMO**

HFC Cumulative YTD Timeliness: 80.67%









### **Adoption Finalizations**

Percent of Adoptions Finalized with 24 Months of Removal & Percent of Adoption Goal Met



### **FY 16-17 Upcoming Finalization Dates**

December 14, 2016 December 21, 2016

Percent of Adoptions Finalized
Within 24 Months of Removal
Target is 36.6%
TPR Database shows: 32.7%

### Manually Reported Adoption Data for FY 16-17 through December 05, 2016:

|                   |                          |        |      |        |      |        |      |        |      | Adopt  | tion Fi | nalizatio | ons Cr | edited t         | o HFC | Fiscal ' | YTD 1  | 6-17   |      |        |      |        |      |        |               |                  |               |