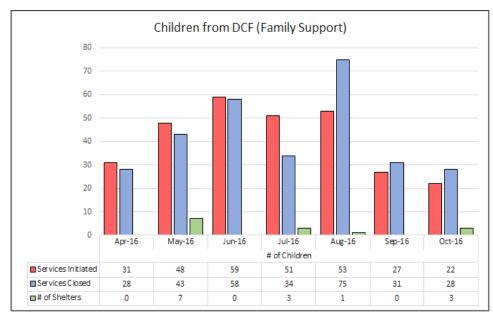

| 6                | 0                | 5                  | 0                     |
| Specialized - Family<br>Support Services | 17                    | 34                    | 4                | 1                | 1                  | 0                     |
| Prevention -<br>Community Referral       | 26                    | 64                    | 9                | 8                |                    |                       |
| Special Conditions<br>Report             | 4                     | 9                     | 1                | 0                |                    |                       |
| Nurturing Parent                         | 26                    | 51                    | 3                | 1                |                    |                       |







# **Missing Children**

Number of Missing Youth as of Reporting Date



|                 |        |      |     | Circ   | uit 1 | 0 - 1 | Weekly Mi        | ssing Chil  | dren Repo    | rt           |            |             |
|-----------------|--------|------|-----|--------|-------|-------|------------------|-------------|--------------|--------------|------------|-------------|
|                 |        |      |     | Nun    | nber  | of M  | issing You       | th as of Re | porting Date | е            |            |             |
|                 |        |      |     |        |       |       | <b>Total New</b> | Total       | Timely       | Timely       | Timely     | Agency      |
| Reporting Date  | Total  | CHS  | DEV | GCJFCS | они   | CPI   |                  | Recoveri