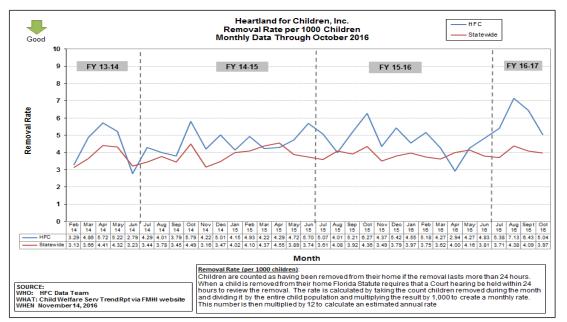

PR Database |        |      |        |      |        |      |        |      |        |         |           |        |                  |       |          |        |        |      |        |      |        |      |        |               |                  |               |                       |
| YTD Projections   | 11                       |        | 19   |        | 26   |        | 52   |        | 67   |        | 85      |           | 85     |                  | 85    |          | 85     |        | 85   |        | 85   |        | 85   |        |               |                  |               |                       |

# Foster Home Profile







**Guardians as Parents** 

### **Removal and Discharge Rates**

Monthly Removal and Discharge Rates (per 1,000 Children) as of October 2016





# **Children's Legal Services- Shelter Report**

CLS Weekly Shelter Report FY 2016-17 as of December 04, 2016

| CLS WEEKLY SHELTER REPORT - FY 2016-2017 16/17 |     |     |     |     |     |     |             |     |     |     |     |     |        |  |
|------------------------------------------------|-----|-----|-----|-----|-----|-----|-------------|-----|-----|-----|-----|-----|--------|--|
|                                                |     |     |     |     |     |     |             |     |     |     |     |     |        |  |
|                                                | JUL | AUG | SEP | ОСТ | NOV | DEC | JAN         | FEB | MAR | APR | MAY | JUN | Totals |  |
|                                                | 0.5 |     |     |     |     |     | Hearin      |     |     |