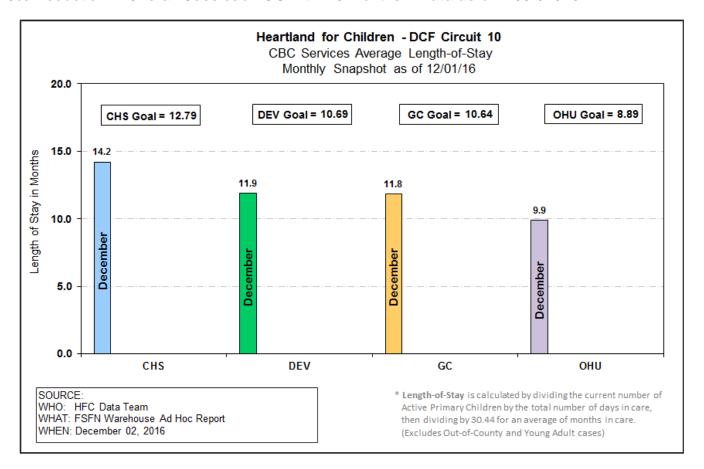

Community Based Care: Hardee, Highlands & Polk Counties

Circuit 10 – Central Region

CBC Performance and Quality Improvement Meeting Scheduled for Wednesday, December 07, 2016 at 10 a.m.

Data for Week Ended Sunday, December 04, 2016