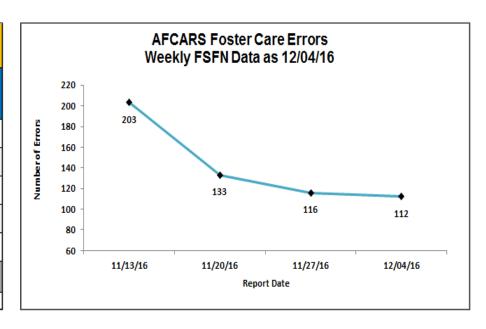

Community Based Care: Hardee, Highlands & Polk Counties

Circuit 10 – Central Region

CBC Performance and Quality Improvement Meeting Scheduled for Wednesday, December 07, 2016 at 10 a.m.

Data for Week Ended Sunday, December 04, 2016