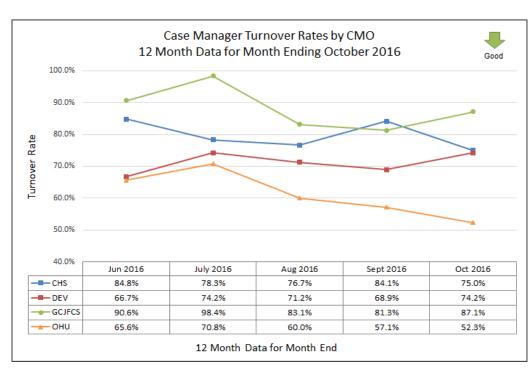

Community Based Care: Hardee, Highlands & Polk Counties

Circuit 10 – Central Region

CBC Performance and Quality Improvement Meeting Scheduled for Wednesday, December 07, 2016 at 10 a.m.

Data for Week Ended Sunday, December 04, 2016