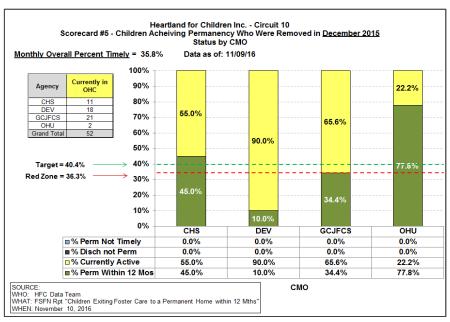

| Total |  |  |
| CHS                                                              | 0      | 4         | 4     | 3      | 3     |  |  |
| DEV                                                              | 1      | 0         | 1     | 0      | 0     |  |  |
| GCJFCS                                                           | 0      | 0         | 0     | 0      | 0     |  |  |
| OHU                                                              | 0      | 0         | 0     | 0      | 0     |  |  |
| Total                                                            | 1      | 4         | 5     | 3      | 3     |  |  |

### Scorecard Measure 5 - Children Achieving Permanency

Percent of Children Exiting Foster Care to a Permanent Home within 12 months - Children removed Nov 2015 - Feb 2016









# **Children Returning to Care**

Number of Children in a Removal Episode Who Have Had a Prior Removal

| FY 16-17 Children Returning to Care  December Removals as of 12/04/16 |                |               |               |         |       |  |  |
|-----------------------------------------------------------------------|----------------|---------------|---------------|---------|-------|--|--|
| Aganau                                                                |                | Total         |               |         |       |  |  |
| Agency                                                                | Less than 1 yr | btw 1 - 2 yrs | btw 3 - 5 yrs | 5 yrs + | Total |  |  |
| CHS                                                                   | 0              | 0