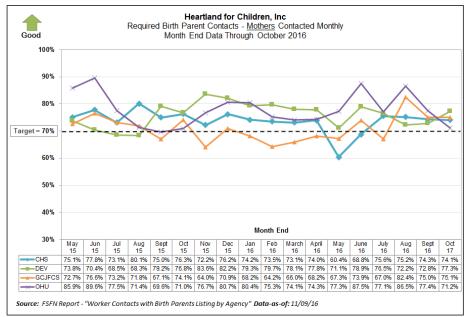

Community Based Care: Hardee, Highlands & Polk Counties

Circuit 10 – Central Region

CBC Performance and Quality Improvement Meeting Scheduled for Wednesday, December 07, 2016 at 10 a.m.

Data for Week Ended Sunday, December 04, 2016