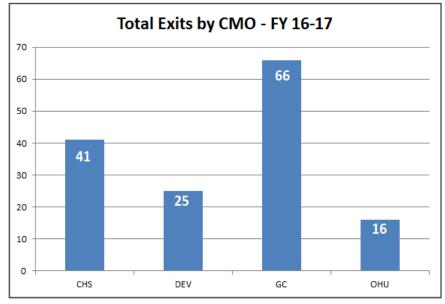

Community Based Care: Hardee, Highlands & Polk Counties

Circuit 10 – Central Region

CBC Performance and Quality Improvement Meeting Scheduled for Wednesday, December 07, 2016 at 10 a.m.

Data for Week Ended Sunday, December 04, 2016