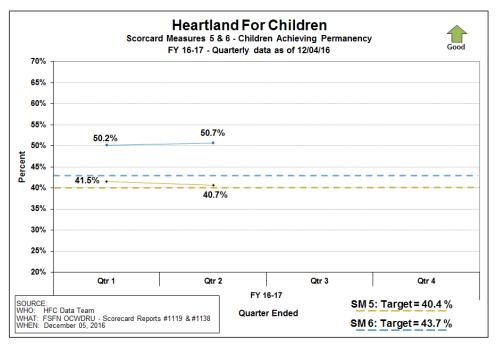

Community Based Care: Hardee, Highlands & Polk Counties

Circuit 10 – Central Region

CBC Performance and Quality Improvement Meeting Scheduled for Wednesday, December 07, 2016 at 10 a.m.

Data for Week Ended Sunday, December 04, 2016