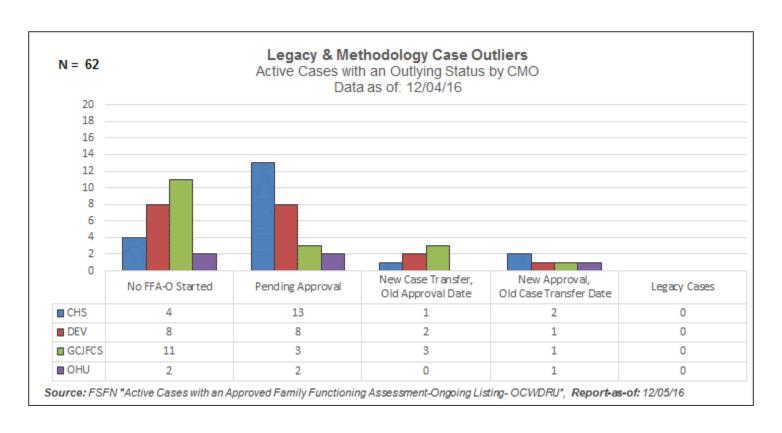

Community Based Care: Hardee, Highlands & Polk Counties

Circuit 10 – Central Region

CBC Performance and Quality Improvement Meeting Scheduled for Wednesday, December 07, 2016 at 10 a.m.

Data for Week Ended Sunday, December 04, 2016