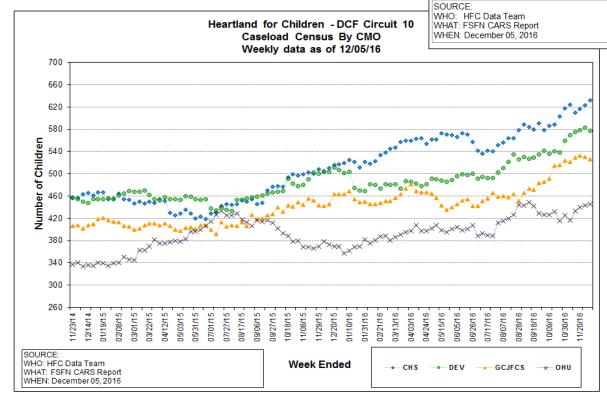

Community Based Care: Hardee, Highlands & Polk Counties

Circuit 10 – Central Region

CBC Performance and Quality Improvement Meeting Scheduled for Wednesday, December 07, 2016 at 10 a.m.

Data for Week Ended Sunday, December 04, 2016