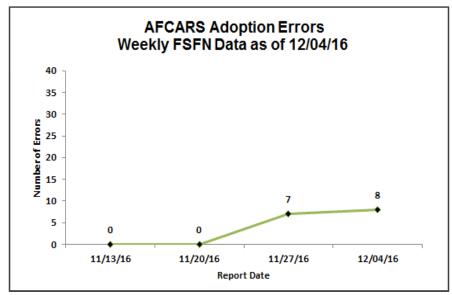

Community Based Care: Hardee, Highlands & Polk Counties

Circuit 10 – Central Region

CBC Performance and Quality Improvement Meeting Scheduled for Wednesday, December 07, 2016 at 10 a.m.

Data for Week Ended Sunday, December 04, 2016