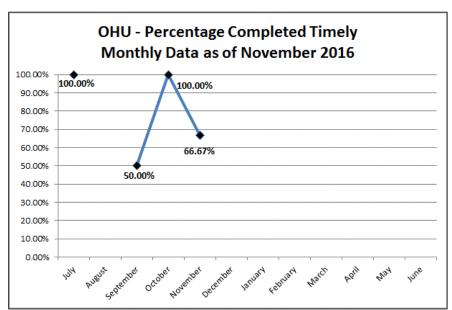

|               |                 |                            |                                            |           |                         |                         |  |

Source: FSFN Data Warehouse Ad Hoc Report, Report-as-of: 12/05/16

### Scorecard Measure 7 - Children who do not return within 12 months of reunification - Target = 91.7%

FY 16-17 2<sup>nd</sup> Qtr. Performance: **84.9**%

Children who Maintained Permanency: 107

Children Entering Care between 10/01/14 – 12/31/14 and Achieved Timely Permanency: 126



SOURCE: WHO: HFC Data Team WHAT: FSFN OCWDRU Report #1100 WHEN: October 10, 2016

Unit







# **Exit Interview Timeliness by CMO**

HFC Cumulative YTD Timeliness: 80.67%









# **Exit Interviews Trending by CMO**

HFC Cumulative YTD Timeliness: 80.67%









### **Adoption Finalizations**

Percent of Adoptions Finalized with 24 Months of Removal & Percent of Adoption Goal Met



### **FY 16-17 Upcoming Finalization Dates**

December 14, 2016 December 21, 2016

Percent of Adoptions Finalized
Within 24 Months of Removal
Target is 36.6%
TPR Database shows: 32.7%

### Manually Reported Adoption Data for FY 16-17 through December 05, 2016:

|                   |                          |        |      |        |      |        |      |        |      | Adopt  | tion Fi | nalizatio | ons Cr | edited t         | o HFC | Fiscal ' | YTD 1  | 6-17   |      |        |      |        |      |        |               |                  |               |