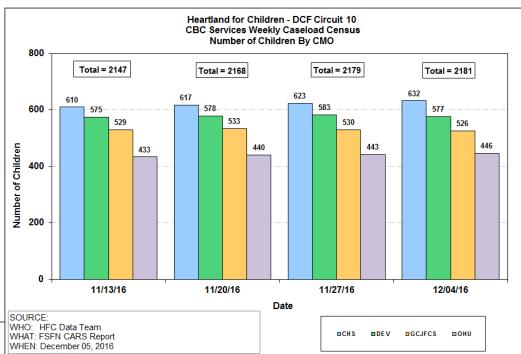

Community Based Care: Hardee, Highlands & Polk Counties

Circuit 10 – Central Region

CBC Performance and Quality Improvement Meeting Scheduled for Wednesday, December 07, 2016 at 10 a.m.

Data for Week Ended Sunday, December 04, 2016