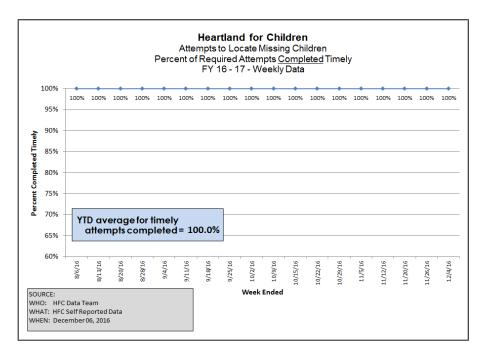

Community Based Care: Hardee, Highlands & Polk Counties

Circuit 10 – Central Region

CBC Performance and Quality Improvement Meeting Scheduled for Wednesday, December 07, 2016 at 10 a.m.

Data for Week Ended Sunday, December 04, 2016