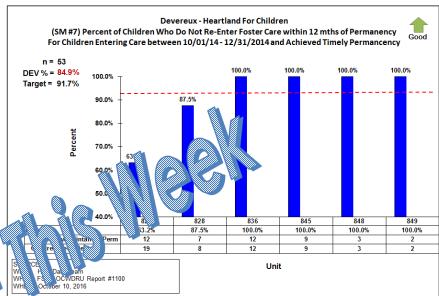

| 4%                      |  |
|                    |                                                                                                           |               |                 |                            |                                            |           |                         |                         |  |

Source: FSFN Data Warehouse Ad Hoc Report, Report-as-of: 12/05/16

### Scorecard Measure 7 - Children who do not return within 12 months of reunification - Target = 91.7%

FY 16-17 2<sup>nd</sup> Qtr. Performance: **84.9**%

Children who Maintained Permanency: 107

Children Entering Care between 10/01/14 – 12/31/14 and Achieved Timely Permanency: 126



SOURCE: WHO: HFC Data Team WHAT: FSFN OCWDRU Report #1100 WHEN: October 10, 2016

Unit







# **Exit Interview Timeliness by CMO**

HFC Cumulative YTD Timeliness: 80.67%









# **Exit Interviews Trending by CMO**

HFC Cumulative YTD Timeliness: 80.67%









### **Adoption Finalizations**

Percent of Adoptions Finalized with 24 Months of Removal & Percent of Adoption Goal Met



### **FY 16-17 Upcoming Finalization Dates**

December 14, 2016 December 21, 2016

Percent of Adoptions Finalized
Within 24 Months of Removal
Target is 36.6%
TPR Database shows: 32.7%

### Manually Reported Adoption Data for FY 16-17 through December 05, 2016:

|                   |                          |        |      |        |      |        |      |        |      | Adopt  | tion Fi | nalizatio | ons Cr | edited t         | o HFC | Fiscal ' | YTD 1  | 6-17   |      |        |      |