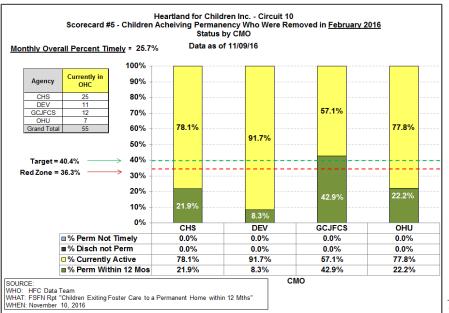

Total |  |  |
| CHS                                                              | 0      | 4         | 4     | 3      | 3     |  |  |
| DEV                                                              | 1      | 0         | 1     | 0      | 0     |  |  |
| GCJFCS                                                           | 0      | 0         | 0     | 0      | 0     |  |  |
| OHU                                                              | 0      | 0         | 0     | 0      | 0     |  |  |
| Total                                                            | 1      | 4         | 5     | 3      | 3     |  |  |

### Scorecard Measure 5 - Children Achieving Permanency

Percent of Children Exiting Foster Care to a Permanent Home within 12 months - Children removed Nov 2015 - Feb 2016









# **Children Returning to Care**

Number of Children in a Removal Episode Who Have Had a Prior Removal

| FY 16-17 Children Returning to Care  December Removals as of 12/04/16 |                |               |               |         |       |  |  |
|-----------------------------------------------------------------------|----------------|---------------|---------------|---------|-------|--|--|
| Aganau                                                                |                | Total         |               |         |       |  |  |
| Agency                                                                | Less than 1 yr | btw 1 - 2 yrs | btw 3 - 5 yrs | 5 yrs + | Total |  |  |
| CHS                                                                   | 0              | 0             |