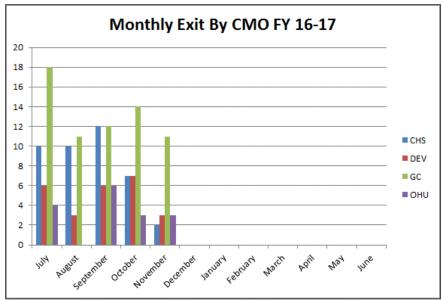

Community Based Care: Hardee, Highlands & Polk Counties

Circuit 10 – Central Region

CBC Performance and Quality Improvement Meeting Scheduled for Wednesday, December 07, 2016 at 10 a.m.

Data for Week Ended Sunday, December 04, 2016