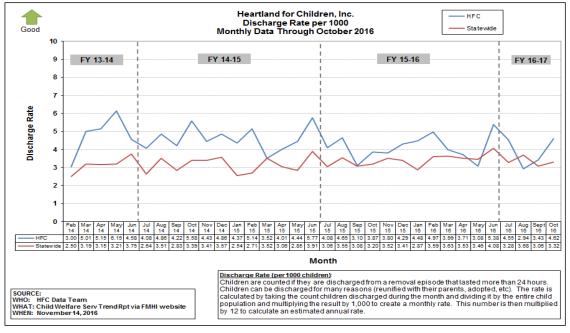

Database |        |      |        |      |        |      |        |      |        |         |           |        |                  |       |          |        |        |      |        |      |        |      |        |               |                  |               |                       |
| YTD Projections   | 11                       |        | 19   |        | 26   |        | 52   |        | 67   |        | 85      |           | 85     |                  | 85    |          | 85     |        | 85   |        | 85   |        | 85   |        |               |                  |               |                       |

# Foster Home Profile







**Guardians as Parents** 

### **Removal and Discharge Rates**

Monthly Removal and Discharge Rates (per 1,000 Children) as of October 2016





# **Children's Legal Services- Shelter Report**

CLS Weekly Shelter Report FY 2016-17 as of December 04, 2016

| CLS WEEKLY SHELTER REPORT - FY 2016-2017 16/17 |     |     |     |     |     |     |             |     |     |     |     |     |        |  |
|------------------------------------------------|-----|-----|-----|-----|-----|-----|-------------|-----|-----|-----|-----|-----|--------|--|
|                                                |     |     |     |     |     |     |             |     |     |     |     |     |        |  |
|                                                | JUL | AUG | SEP | ОСТ | NOV | DEC | JAN         | FEB | MAR | APR | MAY | JUN | Totals |  |
|                                                | 0.5 |     |     |     |     |     | Hearin      |     |     |