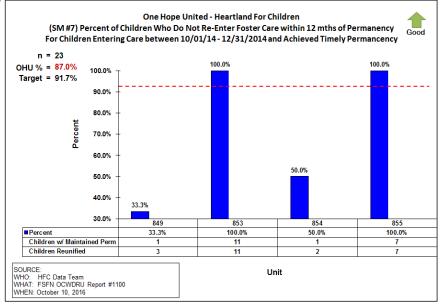

| 4%                      |  |
|                    |                                                                                                           |               |                 |                            |                                            |           |                         |                         |  |

Source: FSFN Data Warehouse Ad Hoc Report, Report-as-of: 12/05/16

### Scorecard Measure 7 - Children who do not return within 12 months of reunification - Target = 91.7%

FY 16-17 2<sup>nd</sup> Qtr. Performance: **84.9**%

Children who Maintained Permanency: 107

Children Entering Care between 10/01/14 – 12/31/14 and Achieved Timely Permanency: 126



SOURCE: WHO: HFC Data Team WHAT: FSFN OCWDRU Report #1100 WHEN: October 10, 2016

Unit







# **Exit Interview Timeliness by CMO**

HFC Cumulative YTD Timeliness: 80.67%









# **Exit Interviews Trending by CMO**

HFC Cumulative YTD Timeliness: 80.67%









### **Adoption Finalizations**

Percent of Adoptions Finalized with 24 Months of Removal & Percent of Adoption Goal Met



### **FY 16-17 Upcoming Finalization Dates**

December 14, 2016 December 21, 2016

Percent of Adoptions Finalized
Within 24 Months of Removal
Target is 36.6%
TPR Database shows: 32.7%

### Manually Reported Adoption Data for FY 16-17 through December 05, 2016:

|                   |                          |        |      |        |      |        |      |        |      | Adopt  | tion Fi | nalizatio | ons Cr | edited t         | o HFC | Fiscal ' | YTD 1  | 6-17   |      |        |      |        |