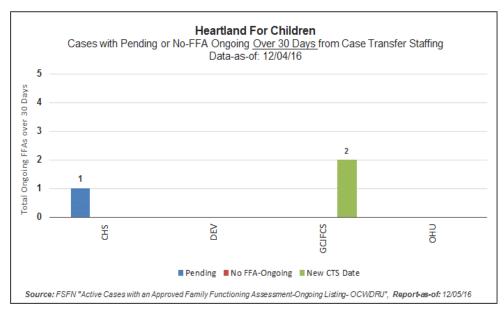

Community Based Care: Hardee, Highlands & Polk Counties

Circuit 10 – Central Region

CBC Performance and Quality Improvement Meeting Scheduled for Wednesday, December 07, 2016 at 10 a.m.

Data for Week Ended Sunday, December 04, 2016