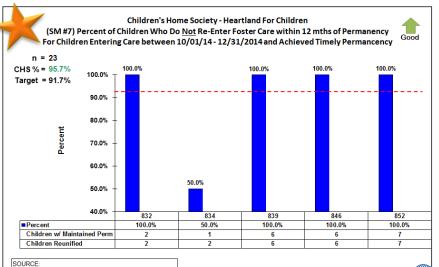

| 3                                          | < 1 yr    | Y                       | 4%                      |  |
|                    |                                                                                                           |               |                 |                            |                                            |           |                         |                         |  |

Source: FSFN Data Warehouse Ad Hoc Report, Report-as-of: 12/05/16

### Scorecard Measure 7 - Children who do not return within 12 months of reunification - Target = 91.7%

FY 16-17 2<sup>nd</sup> Qtr. Performance: **84.9**%

Children who Maintained Permanency: 107

Children Entering Care between 10/01/14 – 12/31/14 and Achieved Timely Permanency: 126



SOURCE: WHO: HFC Data Team WHAT: FSFN OCWDRU Report #1100 WHEN: October 10, 2016

Unit







# **Exit Interview Timeliness by CMO**

HFC Cumulative YTD Timeliness: 80.67%









# **Exit Interviews Trending by CMO**

HFC Cumulative YTD Timeliness: 80.67%









### **Adoption Finalizations**

Percent of Adoptions Finalized with 24 Months of Removal & Percent of Adoption Goal Met



### **FY 16-17 Upcoming Finalization Dates**

December 14, 2016 December 21, 2016

Percent of Adoptions Finalized
Within 24 Months of Removal
Target is 36.6%
TPR Database shows: 32.7%

### Manually Reported Adoption Data for FY 16-17 through December 05, 2016:

|                   |                          |        |      |        |      |        |      |        |      | Adopt  | tion Fi | nalizatio | on