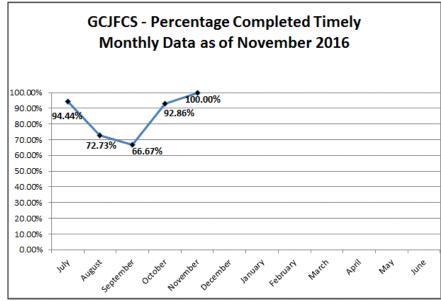

|               |                 |                            |                                            |           |                         |                         |  |

Source: FSFN Data Warehouse Ad Hoc Report, Report-as-of: 12/05/16

### Scorecard Measure 7 - Children who do not return within 12 months of reunification - Target = 91.7%

FY 16-17 2<sup>nd</sup> Qtr. Performance: **84.9**%

Children who Maintained Permanency: 107

Children Entering Care between 10/01/14 – 12/31/14 and Achieved Timely Permanency: 126



SOURCE: WHO: HFC Data Team WHAT: FSFN OCWDRU Report #1100 WHEN: October 10, 2016

Unit







# **Exit Interview Timeliness by CMO**

HFC Cumulative YTD Timeliness: 80.67%









# **Exit Interviews Trending by CMO**

HFC Cumulative YTD Timeliness: 80.67%









### **Adoption Finalizations**

Percent of Adoptions Finalized with 24 Months of Removal & Percent of Adoption Goal Met



### **FY 16-17 Upcoming Finalization Dates**

December 14, 2016 December 21, 2016

Percent of Adoptions Finalized
Within 24 Months of Removal
Target is 36.6%
TPR Database shows: 32.7%

### Manually Reported Adoption Data for FY 16-17 through December 05, 2016:

|                   |                          |        |      |        |      |        |      |        |      | Adopt  | tion Fi | nalizatio | ons Cr | edited t         | o HFC | Fiscal ' | YTD 1  | 6-17   |      |        |      |        |      |        |               |                  |               |