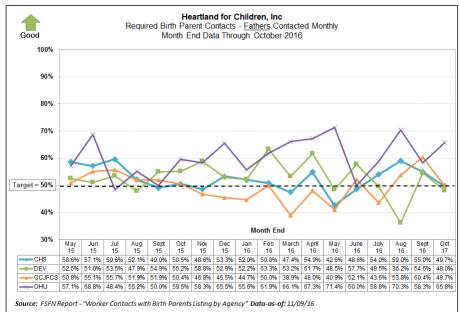

Community Based Care: Hardee, Highlands & Polk Counties

Circuit 10 – Central Region

CBC Performance and Quality Improvement Meeting Scheduled for Wednesday, December 07, 2016 at 10 a.m.

Data for Week Ended Sunday, December 04, 2016