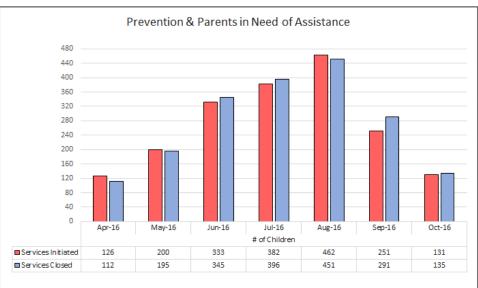

| 6                | 0                | 5                  | 0                     |
| Specialized - Family<br>Support Services | 17                    | 34                    | 4                | 1                | 1                  | 0                     |
| Prevention -<br>Community Referral       | 26                    | 64                    | 9                | 8                |                    |                       |
| Special Conditions<br>Report             | 4                     | 9                     | 1                | 0                |                    |                       |
| Nurturing Parent                         | 26                    | 51                    | 3                | 1                |                    |                       |







# **Missing Children**

Number of Missing Youth as of Reporting Date



|                 |        |      |     | Circ   | uit 1 | 0 - 1 | Weekly Mi        | ssing Chil  | dren Repo    | rt           |            |             |
|-----------------|--------|------|-----|--------|-------|-------|------------------|-------------|--------------|--------------|------------|-------------|
|                 |        |      |     | Nun    | nber  | of M  | issing You       | th as of Re | porting Date | е            |            |             |
|                 |        |      |     |        |       |       | <b>Total New</b> | Total       | Timely       | Timely       | Timely     | Agency      |
| Reporting Date  | Total  | CHS  | DEV | GCJFCS | они   | CPI   |                  | Recoveries