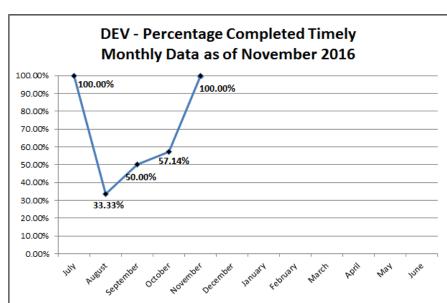

|               |                 |                            |                                            |           |                         |                         |  |

Source: FSFN Data Warehouse Ad Hoc Report, Report-as-of: 12/05/16

### Scorecard Measure 7 - Children who do not return within 12 months of reunification - Target = 91.7%

FY 16-17 2<sup>nd</sup> Qtr. Performance: **84.9**%

Children who Maintained Permanency: 107

Children Entering Care between 10/01/14 – 12/31/14 and Achieved Timely Permanency: 126



SOURCE: WHO: HFC Data Team WHAT: FSFN OCWDRU Report #1100 WHEN: October 10, 2016

Unit







# **Exit Interview Timeliness by CMO**

HFC Cumulative YTD Timeliness: 80.67%









# **Exit Interviews Trending by CMO**

HFC Cumulative YTD Timeliness: 80.67%









### **Adoption Finalizations**

Percent of Adoptions Finalized with 24 Months of Removal & Percent of Adoption Goal Met



### **FY 16-17 Upcoming Finalization Dates**

December 14, 2016 December 21, 2016

Percent of Adoptions Finalized
Within 24 Months of Removal
Target is 36.6%
TPR Database shows: 32.7%

### Manually Reported Adoption Data for FY 16-17 through December 05, 2016:

|                   |                          |        |      |        |      |        |      |        |      | Adopt  | tion Fi | nalizatio | ons Cr | edited t         | o HFC | Fiscal ' | YTD 1  | 6-17   |      |        |      |        |      |        |               |                  |               |