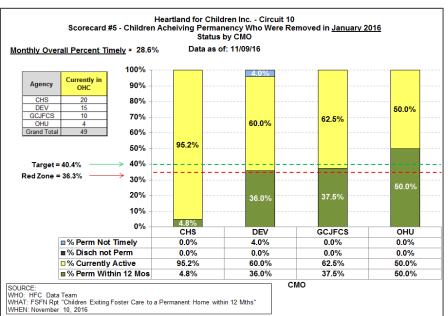

y | Total |  |  |
| CHS                                                              | 0      | 4         | 4     | 3      | 3     |  |  |
| DEV                                                              | 1      | 0         | 1     | 0      | 0     |  |  |
| GCJFCS                                                           | 0      | 0         | 0     | 0      | 0     |  |  |
| OHU                                                              | 0      | 0         | 0     | 0      | 0     |  |  |
| Total                                                            | 1      | 4         | 5     | 3      | 3     |  |  |

### Scorecard Measure 5 - Children Achieving Permanency

Percent of Children Exiting Foster Care to a Permanent Home within 12 months - Children removed Nov 2015 - Feb 2016









# **Children Returning to Care**

Number of Children in a Removal Episode Who Have Had a Prior Removal

| FY 16-17 Children Returning to Care  December Removals as of 12/04/16 |                |               |               |         |       |  |  |
|-----------------------------------------------------------------------|----------------|---------------|---------------|---------|-------|--|--|
| Aganau                                                                |                | Total         |               |         |       |  |  |
| Agency                                                                | Less than 1 yr | btw 1 - 2 yrs | btw 3 - 5 yrs | 5 yrs + | Total |  |  |
| CHS                                                                   | 0              | 0