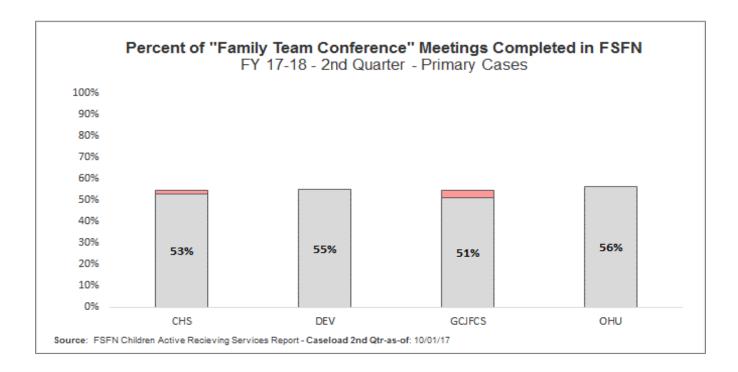

| 17            |             |         | 132         | 9              | 257                 | 51%            |            |
| OHU               | 9                                                            | 10            |             |         | 62          | 0              | 110                 | 56%            |            |
| Grand Total       | 58                                                           | 66            |             |         | 474         | 14             | 885                 | 54%            |            |
| FSFN CARS - Casel | oad 2nd Qtr-as                                               | -of: 10/01/17 |             |         |             | * numbe        | ers include out-of- | -caseload FTCs |            |





## **Medication Administration Records and Health Management Forms** – November 2017

Percent of Current MARs and Health Forms Submitted Correctly for Reporting Month

| Percent of MARs & Health Forms Submitted   # of children without current order/consent   5   3   5   5   5   5   5   5   5   5