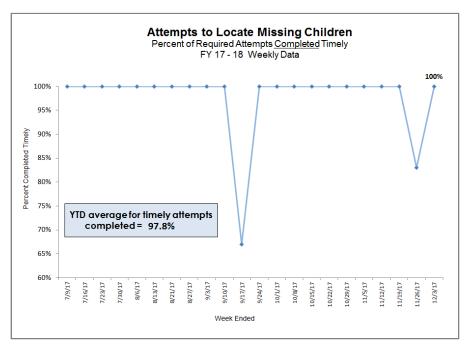

|   |   | -    |   |   |                                                            | -    |  |  |
| GCJFCS | 1                                                        | 1 | 1 | 100% | 1 |   | 1                                                          | 100% |  |  |
| OHU    |                                                          |   |   | -    |   |   |                                                            | -    |  |  |
| PI     | PI                                                       |   |   |      |   |   | -                                                          |      |  |  |
| Total  | 2                                                        | 2 | 2 | 100% | 2 | 0 | 2                                                          | 100% |  |  |







#### **Caseload Census Information**

CBC Services Weekly Caseloads By CMO

| Number of Children by CMO  Last 6 Reporting Periods |            |           |            |            |            |           |  |  |  |
|-----------------------------------------------------|------------|-----------|------------|------------|------------|-----------|--|--|--|
| Agency                                              | 10/29/2017 | 11/5/2017 | 11/12/2017 | 11/19/2017 | 11/27/2017 | 12/5/2017 |  |  |  |
| CHS                                                 | 569        | 571       | 579        | 562        | 563        | 551       |  |  |  |
| DEV                                                 | 539        | 551       | 554        | 541        | 533        | 532       |  |  |  |
| GCJFCS