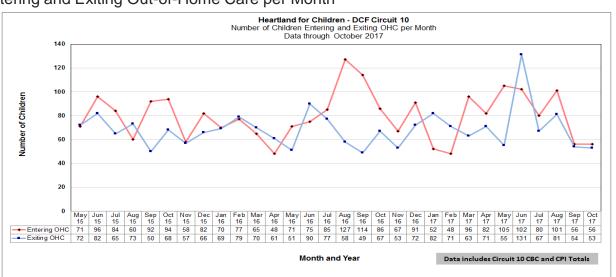

| 17     | 7      |
| Devereux  | 0                               | 2      | 2       | 1      | 0      |       |       |     |         |       |       |     | 5      | 20     | 16     |
| GCCC      | 0                               | 2      | 0       | 4      | 1      |       |       |     |         |       |       |     | 7      | 13     | 9      |
| One Hope  | 0                               | 0      | 0       | 0      | 0      |       |       |     |         |       |       |     | 0      | 4      | 9      |
| Total     | 0                               | 5      | 2       | 6      | 2      |       |       |     |         |       |       |     | 15     | 54     | 41     |

#### **Children Entering & Exiting Care**

Number of Children Entering and Exiting Out-of-Home Care per Month







#### Neighbor to Family – Weekly & Monthly Census

17-18 Fiscal Year to Month - Percentage of Children Not Sheltered: 93.9%

| Neighbor To Family - Weekly Census Numbers  Weekly Data 11/27/17 through 12/03/17 |    |     |  |  |  |  |  |  |
|-----------------------------------------------------------------------------------|----|-----|--|--|--|--|--|--|
| Referral Type Number of Families Number of Childre                                |    |     |  |  |  |  |  |  |
| CPI - Safety Management                                                           | 1  | 1   |  |  |  |  |  |  |
| CPI - Family Support                                                              | 21 | 48  |  |  |  |  |  |  |
| Specialized - Family Support                                                      | 7  | 11