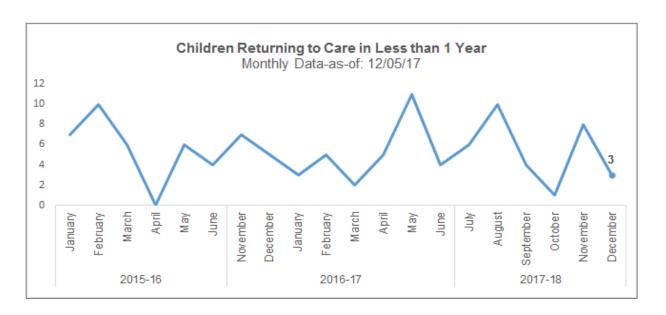

## **Children Returning to Care**

Number of Children in a Removal Episode Who Have Had a Prior Removal

|                         | Removal Episodes for Children with a Prior Removal Removals entered into FSFN between 11/27/17 - 12/05/17 |               |                 |                            |                                            |           |                         |                         |  |  |  |  |  |  |
|-------------------------|-----------------------------------------------------------------------------------------------------------|---------------|-----------------|----------------------------|--------------------------------------------|-----------|-------------------------|-------------------------|--|--|--|--|--|--|
| Current<br>Removal Date | Prior Unit                                                                                                | Prior Removal | Prior Discharge | Length of Stay<br>(months) | Length from<br>Prior Discharge<br>(months) | LOR Range | P. Analytics<br>Listing | P. Analytics<br>Percent |  |  |  |  |  |  |
| 11/29/2017              | 141828-DEV                                                                                                | 12/2/2015     | 7/11/2017       | 19                         | 4                                          | < 1 yr    | Y                       | 60%                     |  |  |  |  |  |  |
| 11/29/2017              | 141828-DEV                                                                                                | 12/2/2015     | 7/11/2017       | 19                         | 4                                          | < 1 yr    | Υ                       | 68%                     |  |  |  |  |  |  |
| 11/29/2017              | 141828-DEV                                                                                                | 12/2/2015     | 7/11/2017       | 19                         | 4                                          | < 1 yr    | Y                       | 69%                     |  |  |  |  |  |  |
| 11/29/2017              | 141846-CHSFL                                                                                              | 12/10/2010    | 8/27/2012       | 21                         | 63                                         | > 5 yrs   | N                       | -                       |  |  |  |  |  |  |
|                         |                                                                                                           |               |                 |                            |                                            |           |                         |                         |  |  |  |  |  |  |

Source: FSFN Data Warehouse Ad Hoc Report, Data-as-of: 12/05/17