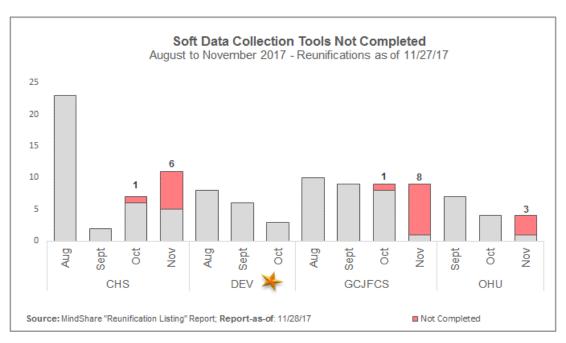

| 3                              | 30  | 33  | 90.9%    |  |  |  |
| GCJFCS                                                                                                      | 8                              | 75  | 83  | 90.4%    |  |  |  |
| OHU                                                                                                         |                                | 15  | 15  | 100.0% 💥 |  |  |  |
| Grand Total                                                                                                 | 11                             | 179 | 190 | 94.2%    |  |  |  |

Source: MindShare "Reunification Listing" Report; Data-as-of: 11/27/17

#### MindShare Predictive Analytics – Soft Data Collection Tools Not Completed





## **Child Placement Agreement** – Current Errors

|        | Child Placement Agreement Errors  Data as of 12/04/17 |                                                                                |    |     |  |  |  |
|--------|-------------------------------------------------------|--------------------------------------------------------------------------------|----|-----|--|--|--|
| Agency | New CPA Needed                                        | New CPA Needed Need to Upload Signed Agreement Need Supervisor Appproval Total |    |     |  |  |  |
| CHS    | 9                                                     | 26                                                                             | 16 | 51  |  |  |  |
| DEV    |                                                       | 1