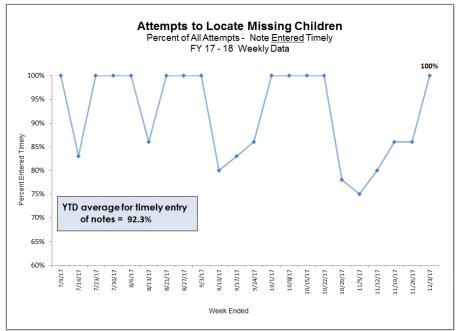

|   |   | -    |   |   |                                                            | -    |  |  |
| GCJFCS | 1                                                        | 1 | 1 | 100% | 1 |   | 1                                                          | 100% |  |  |
| OHU    |                                                          |   |   | -    |   |   |                                                            | -    |  |  |
| PI     | PI                                                       |   |   |      |   |   | -                                                          |      |  |  |
| Total  | 2                                                        | 2 | 2 | 100% | 2 | 0 | 2                                                          | 100% |  |  |







#### **Caseload Census Information**

CBC Services Weekly Caseloads By CMO

| Number of Children by CMO  Last 6 Reporting Periods |            |           |            |            |            |           |  |  |  |
|-----------------------------------------------------|------------|-----------|------------|------------|------------|-----------|--|--|--|
| Agency                                              | 10/29/2017 | 11/5/2017 | 11/12/2017 | 11/19/2017 | 11/27/2017 | 12/5/2017 |  |  |  |
| CHS                                                 | 569        | 571       | 579        | 562        | 563        | 551       |  |  |  |
| DEV                                                 | 539        | 551       | 554        | 541        | 533        | 532       |  |  |  |
| GCJFCS