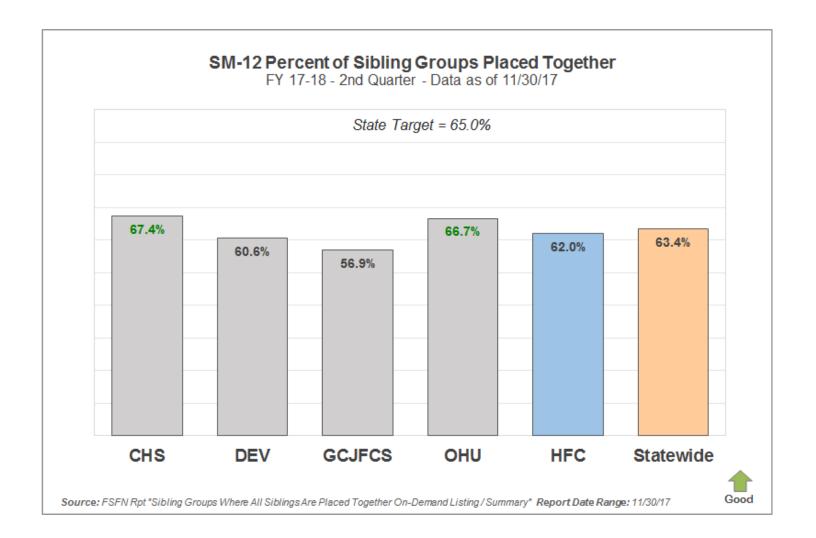

#### **Scorecard Measure 12 – Separated Siblings**

Percentage of siblings groups in out-of-home care where all siblings are placed together.