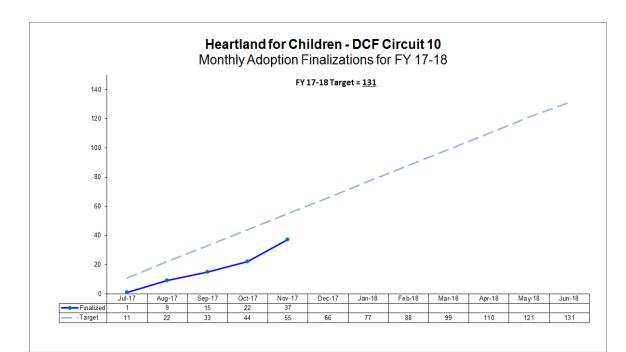

### **Adoption Finalizations**

Percent of Adoptions Finalized with 24 Months of Removal & Percent of Adoption Goal Met

#### **Upcoming Finalization Dates**

December 13, 2017 December 20, 2017

|        | Adoption Finalizations Credited to HFC 17-18 Fiscal Year-to-Date 12/05/17 |                        |                                 |               |                 |                          |  |  |  |  |  |  |  |
|--------|---------------------------------------------------------------------------|------------------------|---------------------------------|---------------|-----------------|--------------------------|--|--|--|--|--|--|--|
| СМО    | Subsidy Files<br>Submitted                                                | Finalized<br>Adoptions | Number Needed<br>to Meet Target | CMO<br>Target | %<br>Target Met | % Completed w/in 24 Mths |  |  |  |  |  |  |  |
| CHS    | 6                                                                         | 10                     | 32                              | 42            | 31.3%           | 30.0%                    |  |  |  |  |  |  |  |
| DEV    | 2                                                                         | 4                      | 28                              | 32            | 14.3%           | 0.0%                     |  |  |  |  |  |  |  |
| GCJFCS | 2                                                                         | 9                      | 27                              | 36            | 33.3%           | 22.2%                    |  |  |  |  |  |  |  |
| OHU    | 2                                                                         | 14                     | 7                               | 21            | 66.7%           | 21.4%                    |  |  |  |  |  |  |  |
| Total  | 12                                                                        | 37                     | 94                              | 131           | 28.2%           | 21.6%                    |  |  |  |  |  |  |  |