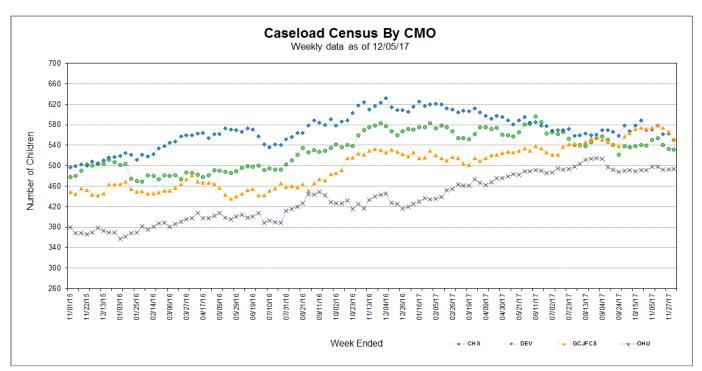

| 10/29/2017 | 11/5/2017 | 11/12/2017 | 11/19/2017 | 11/27/2017 | 12/5/2017 |  |  |  |
| CHS                                                 | 569        | 571       | 579        | 562        | 563        | 551       |  |  |  |
| DEV                                                 | 539        | 551       | 554        | 541        | 533        | 532       |  |  |  |
| GCJFCS                                              | 572        | 574       | 579        | 574        | 566        | 551       |  |  |  |
| они                                                 | 491        | 498       | 498        | 492        | 492        | 494       |  |  |  |
| HFC Total                                           | 2171       | 2194      | 2210       | 2169       | 2154       | 2128      |  |  |  |





#### **Caseload Census Information**

Case Manager Caseload Breakdown by Agency - Data as of 11/27/2017

|                       | Count of Case Managers Within a Caseload Range |                                    |                                     |                                   |                                   |                           |                                |  |  |
|-----------------------|------------------------------------------------|------------------------------------|-------------------------------------|-----------------------------------|-----------------------------------|---------------------------|--------------------------------|--|--|
| СМО                   | 1-5<br>Children<br>in<br>Caseload              | 6-15<br>Children<br>in<br>Caseload | 1