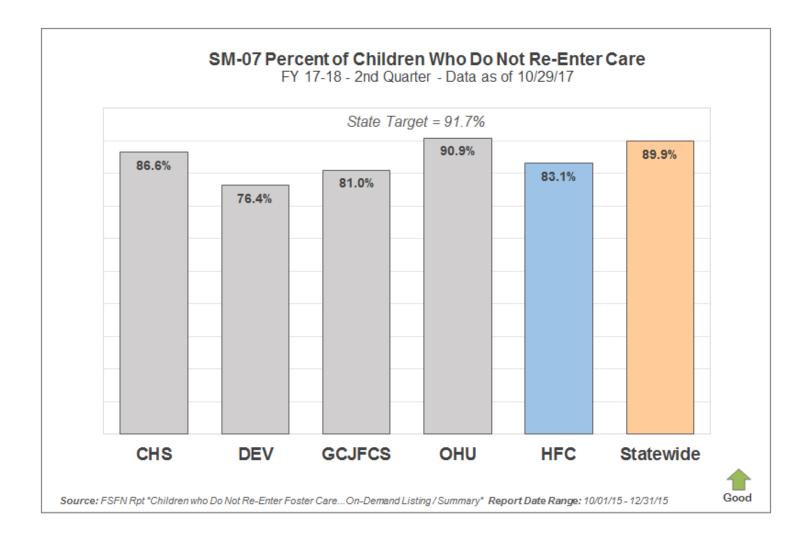

#### Scorecard Measure 7 – Children Who Do Not Re-Enter Care

Percentage of children who do not re-enter foster care within 12 months of moving to a permanent home.