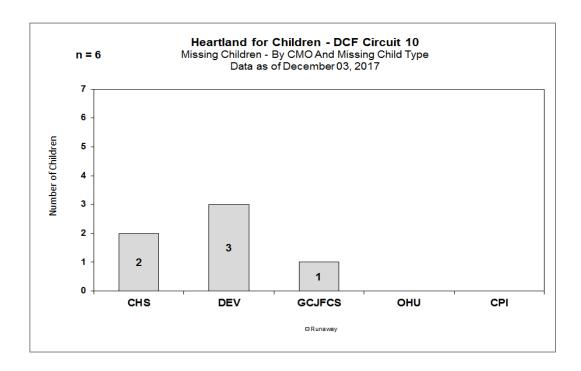

| 7  | 11  |  |  |  |  |  |  |
| Prevention - Comm. Referral                                                       | 32 | 86  |  |  |  |  |  |  |
| Special Conditions Report                                                         | 3  | 3   |  |  |  |  |  |  |
| NTF - Total Services                                                              | 64 | 149 |  |  |  |  |  |  |

#### Q: What did NTF do well?

"You all are truly awesome and I always appreciate you all so much and in case you don't already know or I have not said it enough your service truly takes an enormous load of stress off our shoulders. You have an amazing team of talented, caring, and compassionate people!"

- Client Satisfaction Survey





## **Missing Children**

Number of Missing Youth as of Reporting Date



|                 | Circuit 10 - Weekly Missing Children Report  Number of Missing Youth as of Reporting Date |     |     |        |     |     |                                           |                                         |                                                |                                                   |                                             |                                            |
|-----------------|-------------------------------------------------------------------------------------------|-----|-----|--------|-----|-----|-------------------------------------------|-----------------------------------------|------------------------------------------------|---------------------------------------------------|--------------------------------------------