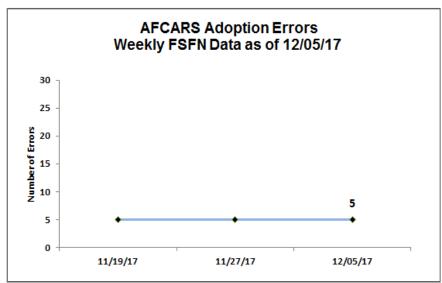

| 99                                                                                                                                                                                                                                                           |  |  |
|                           | Child Info  2 2 | Child Info Provider  2 2 0 | Child Info         Provider         Legal           19         25           15         7           2         0         66 | Child Info Provider Legal Mother Married  19 25 15 7 2 1 | Child Info         Provider         Legal         Mother Married         Cannot Be Corrected           19         8           25         6           15         14           7         2           2         1           2         66           1         30 |  |  |





|               | AFCARS Adoption Errors |                 |              |               |                        |       |  |  |
|---------------|------------------------|-----------------|--------------|---------------|------------------------|-------|--|--|
| Agency        | Adoption               | Child Info      | Provider     | Legal         | Cannot Be<br>Corrected | Total |  |  |
| CHS           |                        |                 |              |               |                        |       |  |  |
| DEV           |                        |                 |              |               |                        |       |  |  |
| GCJFCS        |                        |                 |              |               |                        |       |  |  |
| OHU