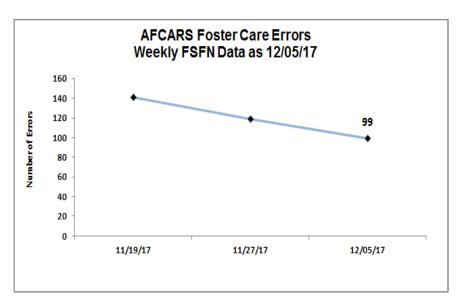

| 99                                                                                                                                                                                                                                                           |  |  |
|                           | Child Info  2 2 | Child Info Provider  2 2 0 | Child Info         Provider         Legal           19         25           15         7           2         0         66 | Child Info Provider Legal Mother Married  19 25 15 7 2 1 | Child Info         Provider         Legal         Mother Married         Cannot Be Corrected           19         8           25         6           15         14           7         2           2         1           2         66           1         30 |  |  |





|               | AFCARS Adoption Errors |                 |              |               |                        |       |  |  |
|---------------|------------------------|-----------------|--------------|---------------|------------------------|-------|--|--|
| Agency        | Adoption               | Child Info      | Provider     | Legal         | Cannot Be<br>Corrected | Total |  |  |
| CHS           |                        |                 |              |               |                        |       |  |  |
| DEV           |                        |                 |              |               |                        |       |  |  |
| GCJFCS        |                        |                 |              |               |                        |       |  |  |
| OHU