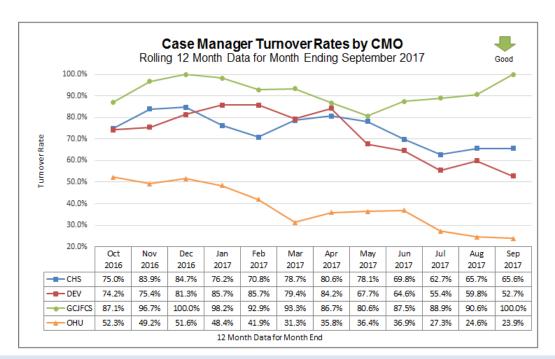

oyee Turnover Rates By CMO<br>12 Month Data for Month Ended September 2017 |        |       |  |  |  |  |  |
|--------------------------------------------------------------------------------|--------|-------|--|--|--|--|--|
| CMO Case Manager Case Manager Supervi                                          |        |       |  |  |  |  |  |
| CHS                                                                            | 65.6%  | 14.3% |  |  |  |  |  |
| DEV                                                                            | 52.7%  | 11.8% |  |  |  |  |  |
| GCJFCS                                                                         | 100.0% | 12.5% |  |  |  |  |  |
| OHU                                                                            | 23.9%  | 0.0%  |  |  |  |  |  |





<sup>\*</sup> Data Excludes Supervisor Count

## **Monthly Birth Parent Contacts**

Target = 70% Mothers and 50% Fathers - seen monthly

| Birth Parent Contacts - November 2017<br>FSFN Data as of 12/05/17 |                    |                           |  |  |  |  |  |  |
|-------------------------------------------------------------------|--------------------|---------------------------|--|--|--|--|--|--|
| Agency                                                            | Mom<br>% Completed | <b>Dad</b><br>% Completed |  |  |  |  |  |  |
| CHS                                                               | 79.41%             | 57.53%                    |  |  |  |  |  |  |
| DEV                                                               | 77.67%             | 57.14%