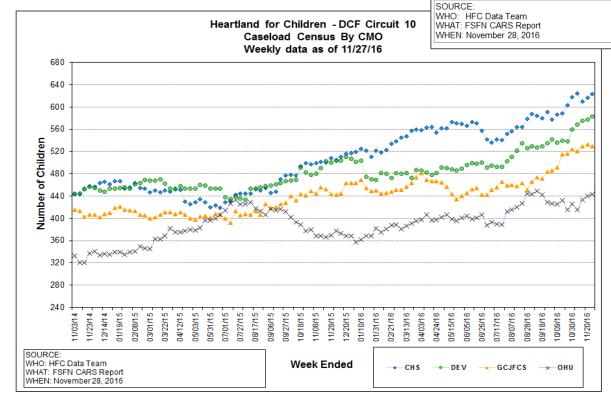

Data-as-of: 11/28/16

| Senate Bill 1666<br>Monthly Reporting Requirements for CBC Lead Agencies               |                           |  |  |  |  |  |  |  |  |  |  |
|----------------------------------------------------------------------------------------|---------------------------|--|--|--|--|--|--|--|--|--|--|
| Reporting Requirement                                                                  | Location in this Document |  |  |  |  |  |  |  |  |  |  |
| Average Caseload of Case Managers                                                      | Page 21                   |  |  |  |  |  |  |  |  |  |  |
| Turnover Rate for Case Managers and Case<br>Manager Supervisors for Previous 12 Months | Page 21                   |  |  |  |  |  |  |  |  |  |  |
| Percentage of Required Home Visits Completed                                           | Page 4                    |  |  |  |  |  |  |  |  |  |  |
| Performance on Outcome Measures for Previous<br>12 Months                              | Page 2                    |  |  |  |  |  |  |  |  |  |  |