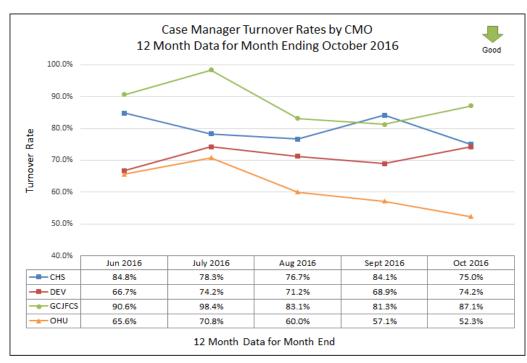

Data-as-of: 11/28/16

| Senate Bill 1666<br>Monthly Reporting Requirements for CBC Lead Agencies               |                           |  |  |  |  |  |  |  |  |  |  |
|----------------------------------------------------------------------------------------|---------------------------|--|--|--|--|--|--|--|--|--|--|
| Reporting Requirement                                                                  | Location in this Document |  |  |  |  |  |  |  |  |  |  |
| Average Caseload of Case Managers                                                      | Page 21                   |  |  |  |  |  |  |  |  |  |  |
| Turnover Rate for Case Managers and Case<br>Manager Supervisors for Previous 12 Months | Page 21                   |  |  |  |  |  |  |  |  |  |  |
| Percentage of Required Home Visits Completed                                           | Page 4                    |  |  |  |  |  |  |  |  |  |  |
| Performance on Outcome Measures for Previous<br>12 Months                              | Page 2                    |  |  |  |  |  |  |  |  |  |  |