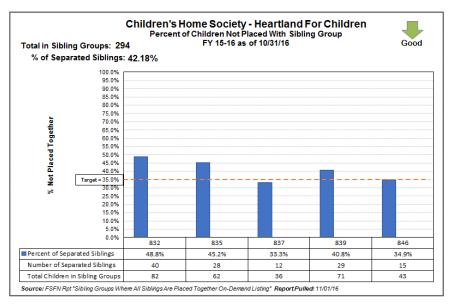

#### Scorecard Measure 12 - Separated Siblings ~ Snapshot-as-of: 10/31/16

FY 16-17 Target: **35.0**%

Children in Sibling Groups: 874

Percent of Separated Siblings: 43.36%

Total Separated Siblings: 379