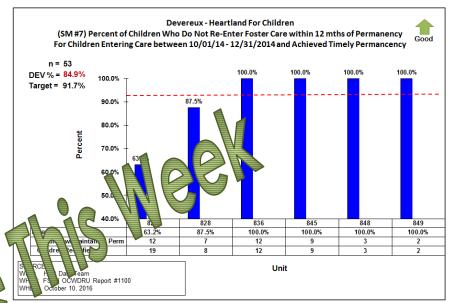

#### Scorecard Measure 7 – Children who do not return within 12 months of reunification – Target = 91.7%

FY 16-17 2<sup>nd</sup> Qtr. Performance: **84.9**%

Children who Maintained Permanency: 107

Children Entering Care between 10/01/14 - 12/31/14 and Achieved Timely Permanency: 126

SOURCE: WHO: HFC Data Team WHAT: FSFN OCWDRU Report #1100 WHEN: October 10, 2016

WHO: HFC Data Team WHAT: FSFN OCWDRU Report #1100

WHEN: October 10, 2016

Gulf Coast Jewish Family & Community Services - He tland Fo err (SM #7) Percent of Children Who Do Not Re-Enter Fost