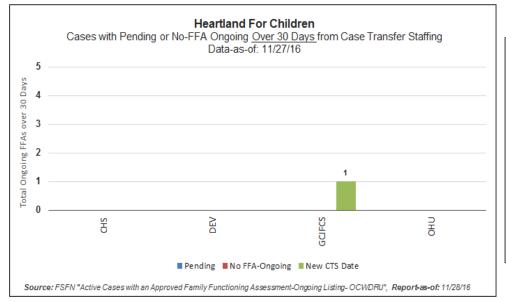

V                                                                                                                               | 35                | 39  | 89.7% 🎠 |  |  |  |  |  |  |  |
| GCJFCS                                                                                                                            | 32                | 36  | 88.9% ⊁ |  |  |  |  |  |  |  |
| OHU                                                                                                                               | OHU 14 15 93.3% ≽ |     |         |  |  |  |  |  |  |  |
| HFC TOTAL                                                                                                                         | 114               | 126 | 90.5%   |  |  |  |  |  |  |  |

FY 16-17 Target = **85% and above.** 



| Number of Cases with <u>Pending</u> or <u>No-FFA Ongoing</u> Status by Agency Days since Case Transfer Staffing as-of:11/27/16 |                                                     |        |                                                     |   |   |   |   |     |    |    |    |
|--------------------------------------------------------------------------------------------------------------------------------|-----------------------------------------------------|--------|-----------------------------------------------------|---|---|---|---|-----|----|----|----|
| Agency                                                                                                                         | NEW<br>CTS                                          | 1 - 30 | 1 - 30 Days 31 - 60 Days 61 - 120