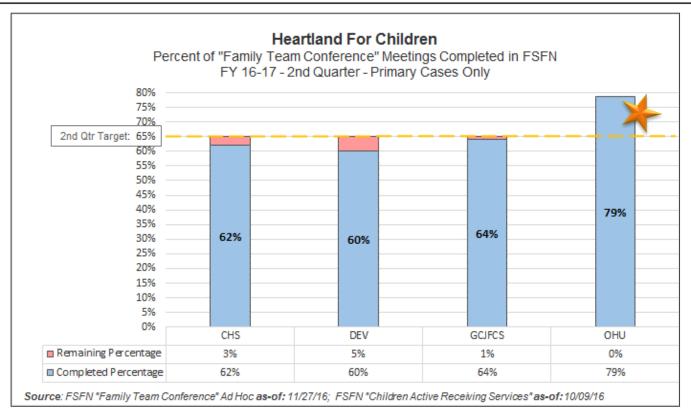

#### Scorecard Measure 4 - Children Seen / Not Seen

Percent of children under supervision who are required to be seen every 30 days who are seen every 30 days.

## Scorecard Measure #4 - Children Under Supervision Seen Who Are Seen Every Thirty Days Supervision between 11/01/16 - 11/30/16

| Agency | # of Children<br>Not seen in 30<br>days | # of days<br>missed / total<br>days required | % of days child<br>was seen |  |  |  |  |
|--------|-----------------------------------------|----------------------------------------------|-----------------------------|--|--|--|--|
| CHS    | 5                                       | <b>13912</b> / 13918                         | 99.96%                      |  |  |  |  |
| DEV    | 0                                       | 13289 / 13289                                | 100.00%                     |  |  |  |  |
| GCJFCS | 5                                       | <b>11808</b> / 11824                         | 99.86%                      |  |  |  |  |
| OHU    | 6                                       | <b>10703</b> / 10716                         | 99.88%                      |  |  |  |  |
| Total  | 16                                      | 49723 / 49758                                | 99.93%                      |  |  |  |  |

<sup>\*</sup>Source: "Children Under Supervision Who Are Seen Every Thirty Days -Report #1144" Data-as-of: 11/28/16

| # of Children Not Seen,<br>Month of Nov 2016 |                   |  |  |  |  |  |  |  |  |  |  |
|----------------------------------------------|-------------------|--|--|--|--|--|--|--|--|--|--|
| # Not Seen                                   | Agency            |  |  |  |  |  |  |  |  |  |  |
| 5                                            | CHS               |  |  |  |  |  |  |  |  |  |  |
| 4                                            | DEV               |  |  |  |  |  |  |  |  |  |  |
| 4                                            | GCJFCS            |  |  |  |  |  |  |  |  |  |  |
| 7                                            | OHU               |  |  |  |  |  |  |  |  |  |  |
| 4                                            | CPI               |  |  |  |  |  |  |  |  |  |  |
| 24                                           | Grand Total       |  |  |  |  |  |  |  |  |  |  |
| Source: FSFN R                               | pt "Children seen |  |  |  |  |  |  |  |  |  |  |
| / not seen                                   | daily listing"    |  |  |  |  |  |  |  |  |  |  |