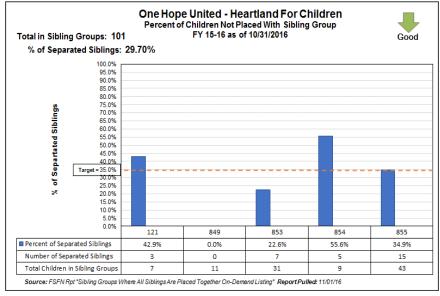

#### Scorecard Measure 12 - Separated Siblings ~ Snapshot-as-of: 10/31/16

FY 16-17 Target: **35.0**%

Children in Sibling Groups: 874

Percent of Separated Siblings: 43.36%

Total Separated Siblings: 379