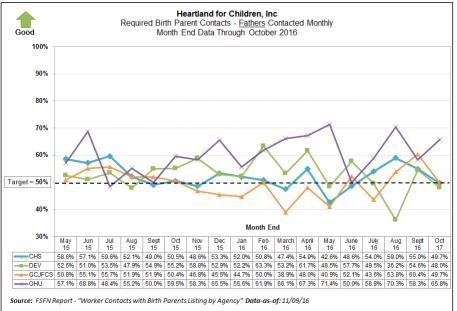

| N Report - "Wo                        | orker Contacts v | vith Birth Parent | s | Listing by Agen | cy" Data-as-o | f: 11/09/16 |         |

#### Birth Parent Contacts made in the month of November 2016 by CMO

FSFN Data as of 11/28/16

| AGENCY | Mom %<br>Completed | Dad %<br>Completed |
|--------|--------------------|--------------------|
| CHS    | 68.03%             | 33.55%             |
| DEV    | <b>75.26%</b>      | 46.88%             |
| GCJFCS | 60.66%             | 36.00%             |
| OHU    | 73.97%             | 38.10%             |
| HFC    | 68.42%             | <b>37.70%</b>      |

Green = 70% or higher Mom / 50% or higher Dad Yellow = 63%-69% Mom / 45%-49% Dad Red = < 63% Mom / < 45% Dad

Source: Mindshare Mother / Father Contacts Dashboard





#### **Healthcare Information**

Data Entered Into FSFN for Children in Out of Home Care

|                                            | Heartland for Children, Inc.<br>Health Information in FSFN for Children in OHC as of 11/27/2016 |                    |                       |                      |                    |         |  |
|--------------------------------------------|-------------------------------------------------------------------------------------------------|--------------------|-----------------------|----------------------|--------------------|---------|--|
| Agency # of Children in OHC Record in FSFN |                                                                                                 |                    |                       |                      |