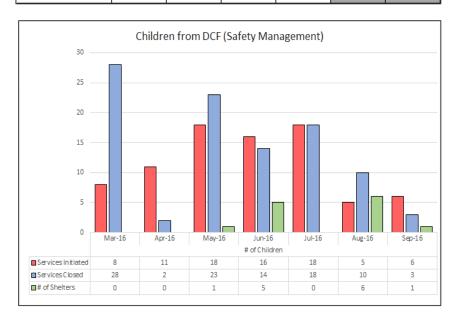

#### **Neighbor to Family – Weekly & Monthly Census**

Number of Children Served, Breakdown by Referral Type

| Ne                                       | Neighbor To Family - Weekly Census Numbers Weekly Data 11/21/16 through 11/27/16 |                       |                  |                  |                    |                       |  |  |  |  |  |  |
|------------------------------------------|----------------------------------------------------------------------------------|-----------------------|------------------|------------------|--------------------|-----------------------|--|--|--|--|--|--|
| Referral Type                            | Number of<br>Families                                                            | Number of<br>Children | Number<br>Opened | Number<br>Closed | Number<br>Screened | Children<br>Sheltered |  |  |  |  |  |  |
| CPI - Safety<br>Management               | 2                                                                                | 4                     | 0                | 1                | 0                  | 0                     |  |  |  |  |  |  |
| CPI- Family Support<br>Services          | 28                                                                               | 72                    | 2                | 0                | 1                  | 0                     |  |  |  |  |  |  |
| Specialized - Family<br>Support Services | 14                                                                               | 27                    | 0                | 1                | 1                  | 0                     |  |  |  |  |  |  |
| Prevention -<br>Community Referral       | 30                                                                               | 81                    | 9                | 15               |                    |                       |  |  |  |  |  |  |
| Special Conditions<br>Report             | 6                                                                                | 6                     | 2                | 3                |                    |                       |  |  |  |  |  |  |
| Nurturing Parent                         | 24                                                                               | 50                    | 4                | 3                |                    |                       |  |  |  |  |  |  |