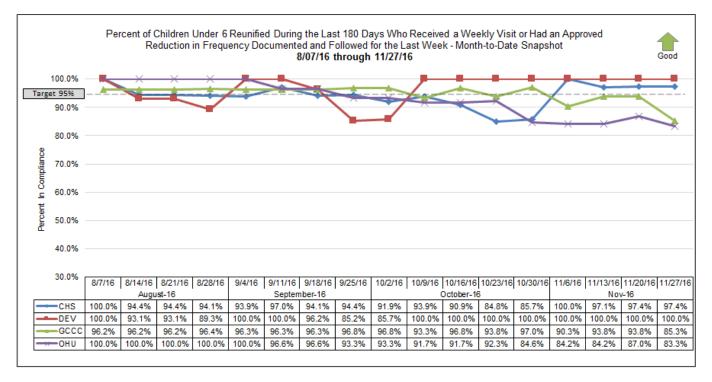

#### **Children Under 6 Reunified**

Percent of Children Under 6 Reunified During the Last 90 & 180 Days Who Received a FTF Visit During the Last Week or Had an Approved Reduction in Frequency - Documented and Followed

Percent of Children Under 6 Reunified During the Last 90 & 180 Days Who Received a Weekly Visit or Had an Approved Reduction in Frequency Documented and Followed

Reporting Week Ending: 11/27/16

| Agency | Children wi<br>Last V |          | Children with OCS Misses<br>Last Week |          |  |  |  |  |  |  |  |  |  |
|--------|-----------------------|----------|---------------------------------------|----------|--|--|--|--|--|--|--|--|--|
|        | 90 Days               | 180 Days | 90 Days                               | 180 Days |  |  |  |  |  |  |  |  |  |
| CHS    | 0                     | 0        | 0                                     | 0        |  |  |  |  |  |  |  |  |  |
| DEV    | 0                     | 0        | 0                                     | 0        |  |  |  |  |  |  |  |  |  |
| GCJFCS | 3                     | 0        | 0                                     | 0        |  |  |  |  |  |  |  |  |  |
| OHU    | 1                     | 0        | 0                                     | 0        |  |  |  |  |  |  |  |  |  |
| HFC    | 4                     | 0        | 0                                     | 0        |  |  |  |  |  |  |  |  |  |

Percent of Children Under 6 Reunified During the Last 180 Days Who Received a Weekly Visit or Had an Approved Reduction in Frequency Documented and Followed

November Month-to-Date: 11/30/16

| Agency | Children<br>Reunified | Children<br>with Misses | Percent in<br>Compliance | Children with OCS Misses | Adjusted<br>Compliance |
|--------|-----------------------|-------------------------|--------------------------|--------------------------|------------------------|
| CHS    | 40                    | 3                       | 92.50%                   | 2                        | 97.37%                 |
| DEV    | 26                    | 1                       | 96.15%                   | 1                        | 100.00%                |
| GCJFCS | 34                    | 5                       | 85.29%                   | 0                        | 85.29%                 |
| OHU    | 24                    | 4                       | 83.33%                   | 0                        | 83.33%                 |
| HFC    | 124                   | 13                      | 89.52%                   | 3                        | 91.74%                 |