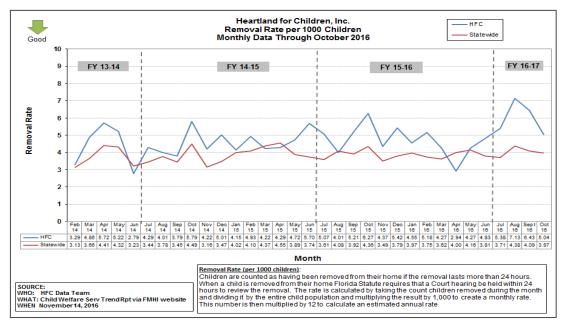

#### **Removal and Discharge Rates**

Monthly Removal and Discharge Rates (per 1,000 Children) as of October 2016