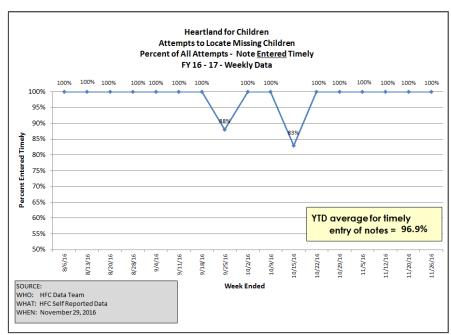

|   |   |      |   |   |   |      |  |  |  |  |  |  |





#### **Caseload Census Information**

CBC Services Weekly Caseloads By CMO





#### Caseload Census by Case Manager and Organization Data as of 11/27/2016

| (      | Caseload of 1-5 Children |               |  |  |  |  |  |  |  |  |
|--------|--------------------------|---------------|--|--|--|--|--|--|--|--|
| СМО    | Case Workers             | #<br>Children |  |  |  |  |  |  |  |  |
| OHU    | Harkins, Brandon         | 5             |  |  |  |  |  |  |  |  |
| OHU    | Meinke, Danielle         | 5             |  |  |  |  |  |  |  |  |
| OHU    | Freeman, Bonita          | 5             |  |  |  |  |  |  |  |  |
| DEV    | Bellamy, Michia          | 4             |  |  |  |  |  |  |  |  |
| CHS    | Acevedo, James           | 2             |  |  |  |  |  |  |  |  |
| DEV    | Hampto