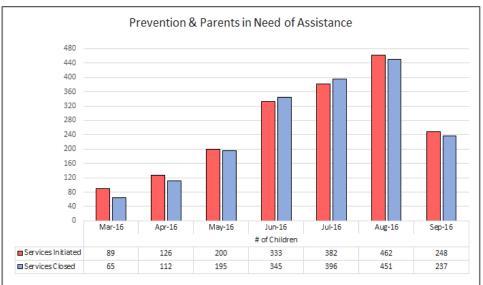

#### **Neighbor to Family – Weekly & Monthly Census**

Number of Children Served, Breakdown by Referral Type

| Ne                                       | Neighbor To Family - Weekly Census Numbers Weekly Data 11/21/16 through 11/27/16 |                       |                  |                  |                    |                       |  |  |  |  |  |  |
|------------------------------------------|----------------------------------------------------------------------------------|-----------------------|------------------|------------------|--------------------|-----------------------|--|--|--|--|--|--|
| Referral Type                            | Number of<br>Families                                                            | Number of<br>Children | Number<br>Opened | Number<br>Closed | Number<br>Screened | Children<br>Sheltered |  |  |  |  |  |  |
| CPI - Safety<br>Management               | 2                                                                                | 4                     | 0                | 1                | 0                  | 0                     |  |  |  |  |  |  |
| CPI- Family Support<br>Services          | 28                                                                               | 72                    | 2                | 0                | 1                  | 0                     |  |  |  |  |  |  |
| Specialized - Family<br>Support Services | 14                                                                               | 27                    | 0                | 1                | 1                  | 0                     |  |  |  |  |  |  |
| Prevention -<br>Community Referral       | 30                                                                               | 81                    | 9                | 15               |                    |                       |  |  |  |  |  |  |
| Special Conditions<br>Report             | 6                                                                                | 6                     | 2                | 3                |                    |                       |  |  |  |  |  |  |
| Nurturing Parent                         | 24                                                                               | 50                    | 4                | 3                |                    |                       |  |  |  |  |  |  |