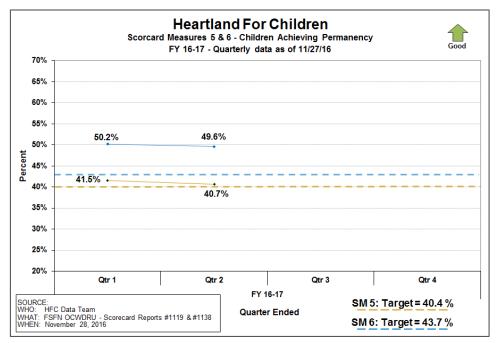

#### **Scorecard Measures 5 & 6 - Children Achieving Permanency**

- SM 5 Percent of children exiting care to a permanent home within 12 months of entering care Target = 40.4%
- SM 6 Percent of children exiting care to a permanent home for children in care 12-23 months Target = 43.7%

| Scorecard Measure #5 - 10/01/15 to 12/31/15 Children Achieving Permanency within 0-12 Mths FY 16-17 Qtr 2 as of 11/27/16 |                                                                                |     |       |  |  |  |  |  |  |  |  |
|--------------------------------------------------------------------------------------------------------------------------|--------------------------------------------------------------------------------|-----|-------|--|--|--|--|--|--|--|--|
| Agency                                                                                                                   | Agency Permanency within 12 mths Total Children out-of-home care Reunification |     |       |  |  |  |  |  |  |  |  |
| CHS                                                                                                                      | 28                                                                             | 59  | 47.5% |  |  |  |  |  |  |  |  |
| DEV                                                                                                                      | 17                                                                             | 60  | 28.3% |  |  |  |  |  |  |  |  |
| GCJFCS                                                                                                                   | 36                                                                             | 90  | 40.0% |  |  |  |  |  |  |  |  |
| OHU                                                                                                                      | 11                                                                             | 17  | 64.7% |  |  |  |  |  |  |  |  |
| Total                                                                                                                    | 92                                                                             | 226 | 40.7% |  |  |  |  |  |  |  |  |

| Scorecard Measure #6 - 01/01/16 to 12/31/16 Children Achieving Permanency within 12-24 Mths FY 16-17 Qtr 2 as of 11/27/16 |                                                                               |     |       |  |  |  |  |  |  |  |  |
|---------------------------------------------------------------------------------------------------------------------------|-------------------------------------------------------------------------------|-----|-------|--|--|--|--|--|--|--|--|
| Agency                                                                                                                    | Agency Permanency within 12-24 mths Cos 12-24 mths Percent Time Reunification |     |       |  |  |  |  |  |  |  |  |
| CHS                                                                                                                       | 44                                                                            | 96  | 45.8% |  |  |  |  |  |  |  |  |
| DEV                                                                                                                       | 27                                                                            | 67  | 40.3% |  |  |  |  |  |  |  |  |
| GCJFCS                                                                                                                    | 46                                                                            | 77  | 59.7% |  |  |  |  |  |  |  |  |
| OHU                                                                                                                       | 16                                                                            | 28  | 57.1% |  |  |  |  |  |  |  |  |
| HFC                                                                                                                       | 133                                                                           | 268 | 49.6% |  |  |  |  |  |  |  |  |