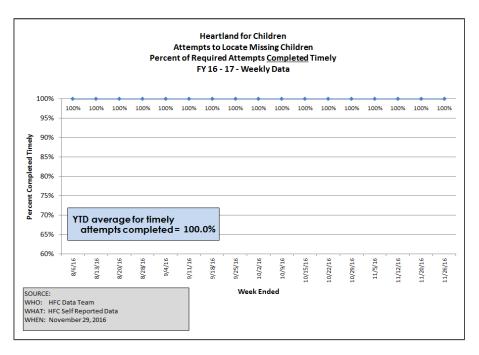

|   |   |      |   |   |   |      |  |  |  |  |  |  |





#### **Caseload Census Information**

CBC Services Weekly Caseloads By CMO





#### Caseload Census by Case Manager and Organization Data as of 11/27/2016

| (      | Caseload of 1-5 Children |               |  |  |  |  |  |  |  |  |
|--------|--------------------------|---------------|--|--|--|--|--|--|--|--|
| СМО    | Case Workers             | #<br>Children |  |  |  |  |  |  |  |  |
| OHU    | Harkins, Brandon         | 5             |  |  |  |  |  |  |  |  |
| OHU    | Meinke, Danielle         | 5             |  |  |  |  |  |  |  |  |
| OHU    | Freeman, Bonita          | 5             |  |  |  |  |  |  |  |  |
| DEV    | Bellamy, Michia          | 4             |  |  |  |  |  |  |  |  |
| CHS    | Acevedo, James           | 2             |  |  |  |  |  |  |  |  |
| DEV    | Hamp