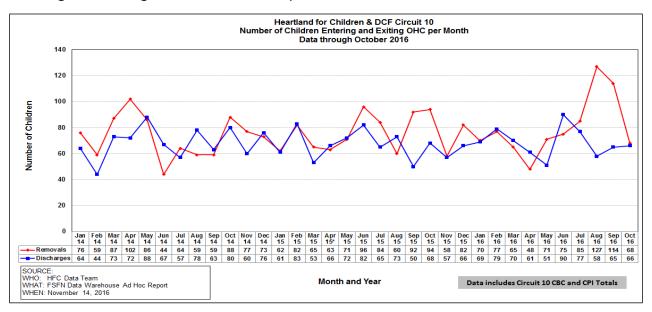

#### **Removal and Discharge Rates**

Monthly Removal and Discharge Rates (per 1,000 Children) as of October 2016

#### **Children Entering & Exiting Care**

Number of Children Entering and Exiting Out-of-Home Care per Month