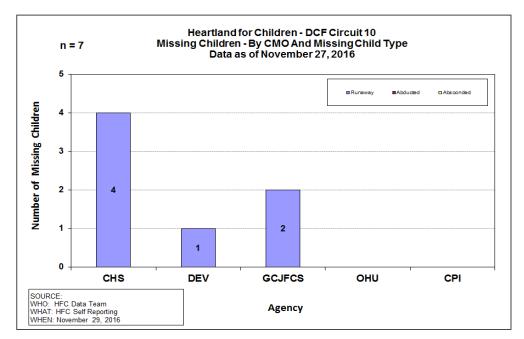

|        |        |
| 20 -               |        |            |           |               |        |        |        |
| 10 -               |        |            |           |               |        |        |        |
| 0                  | Mar-16 | Apr-16     | May-16    | Jun-16        | Jul-16 | Aug-16 | Sep-16 |
|                    |        |            |           | # of Children |        |        |        |
| Services Initiated | 44     | 31         | 48        | 59            | 51     | 53     | 22     |
| ■ Services Closed  | 29     | 28         | 43        | 58            | 34     | 74     | 30     |
| # of Shelters      | 0      | 0          | 7         | 0             | 3      | 1      | 0      |





#### **Missing Children**

Number of Missing Youth as of Reporting Date



|                                              | Circuit 10 - Weekly Missing Children Report |      |     |         |     |     |                  |            |            |              |            |             |
|----------------------------------------------|---------------------------------------------|------|-----|---------|-----|-----|------------------|------------|------------|--------------|------------|-------------|
| Number of Missing Youth as of Reporting Date |                                             |      |     |         |     |     |                  |            |            |              |            |             |
|                                              |                                             |      |     |         |     |     | <b>Total New</b>