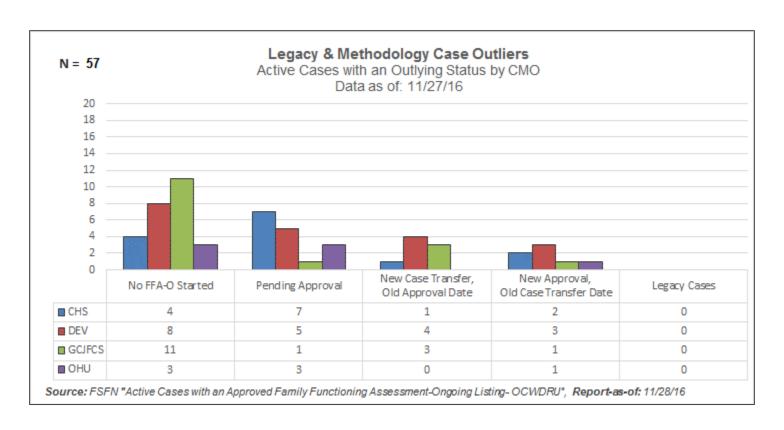

## Scorecard Measure #4 - Children Under Supervision Seen Who Are Seen Every Thirty Days Supervision between 11/01/16 - 11/30/16

| Agency | # of Children<br>Not seen in 30<br>days | # of days<br>missed / total<br>days required | % of days child<br>was seen |  |  |  |  |
|--------|-----------------------------------------|----------------------------------------------|-----------------------------|--|--|--|--|
| CHS    | 5                                       | <b>13912</b> / 13918                         | 99.96%                      |  |  |  |  |
| DEV    | 0                                       | 13289 / 13289                                | 100.00%                     |  |  |  |  |
| GCJFCS | 5                                       | <b>11808</b> / 11824                         | 99.86%                      |  |  |  |  |
| OHU    | 6                                       | <b>10703</b> / 10716                         | 99.88%                      |  |  |  |  |
| Total  | 16                                      | 49723 / 49758                                | 99.93%                      |  |  |  |  |

<sup>\*</sup>Source: "Children Under Supervision Who Are Seen Every Thirty Days -Report #1144" Data-as-of: 11/28/16

| # of Children Not Seen,<br>Month of Nov 2016 |                   |  |  |  |  |  |  |  |  |  |  |
|----------------------------------------------|-------------------|--|--|--|--|--|--|--|--|--|--|
| # Not Seen                                   | Agency            |  |  |  |  |  |  |  |  |  |  |
| 5                                            | CHS               |  |  |  |  |  |  |  |  |  |  |
| 4                                            | DEV               |  |  |  |  |  |  |  |  |  |  |
| 4                                            | GCJFCS            |  |  |  |  |  |  |  |  |  |  |
| 7                                            | OHU               |  |  |  |  |  |  |  |  |  |  |
| 4                                            | CPI               |  |  |  |  |  |  |  |  |  |  |
| 24                                           | Grand Total       |  |  |  |  |  |  |  |  |  |  |
| Source: FSFN R                               | pt "Children seen |  |  |  |  |  |  |  |  |  |  |
| / not seen                                   | daily listing"    |  |  |  |  |  |  |  |  |  |  |