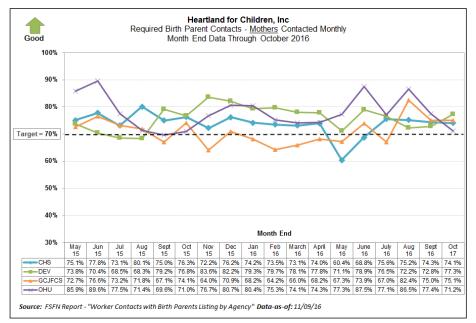

| N Report - "Wo                        | orker Contacts v | vith Birth Parent | s | Listing by Agen | cy" Data-as-o | f: 11/09/16 |         |

#### Birth Parent Contacts made in the month of November 2016 by CMO

FSFN Data as of 11/28/16

| AGENCY | Mom %<br>Completed | Dad %<br>Completed |
|--------|--------------------|--------------------|
| CHS    | 68.03%             | 33.55%             |
| DEV    | <b>75.26%</b>      | 46.88%             |
| GCJFCS | 60.66%             | 36.00%             |
| OHU    | 73.97%             | 38.10%             |
| HFC    | 68.42%             | <b>37.70%</b>      |

Green = 70% or higher Mom / 50% or higher Dad Yellow = 63%-69% Mom / 45%-49% Dad Red = < 63% Mom / < 45% Dad

Source: Mindshare Mother / Father Contacts Dashboard





#### **Healthcare Information**

Data Entered Into FSFN for Children in Out of Home Care

|                                            | Heartland for Children, Inc.<br>Health Information in FSFN for Children in OHC as of 11/27/2016 |                    |                       |                      |                    |         |  |
|--------------------------------------------|-------------------------------------------------------------------------------------------------|--------------------|-----------------------|----------------------|--------------------|---------|--|
| Agency # of Children in OHC Record in FSFN |                                                                                                 |                    |                       |                      |