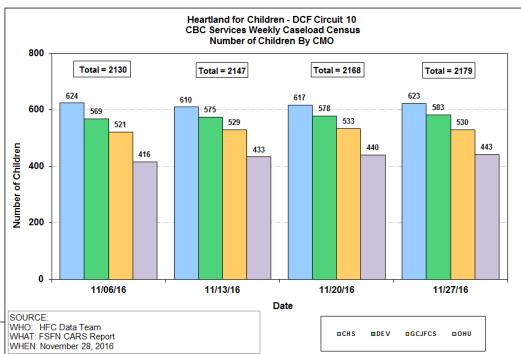

|   |   |      |   |   |   |      |  |  |  |  |  |  |





#### **Caseload Census Information**

CBC Services Weekly Caseloads By CMO





#### Caseload Census by Case Manager and Organization Data as of 11/27/2016

| (      | Caseload of 1-5 Children |               |  |  |  |  |  |  |  |  |
|--------|--------------------------|---------------|--|--|--|--|--|--|--|--|
| СМО    | Case Workers             | #<br>Children |  |  |  |  |  |  |  |  |
| OHU    | Harkins, Brandon         | 5             |  |  |  |  |  |  |  |  |
| OHU    | Meinke, Danielle         | 5             |  |  |  |  |  |  |  |  |
| OHU    | Freeman, Bonita          | 5             |  |  |  |  |  |  |  |  |
| DEV    | Bellamy, Michia          | 4             |  |  |  |  |  |  |  |  |
| CHS    | Acevedo, James           | 2             |  |  |  |  |  |  |  |  |
| DEV    | Hampton, Sharday         | 1             |  |  |  |  |  |  |  |  |
| DEV    | King,