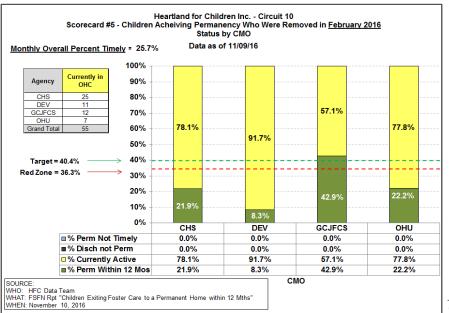

#### Scorecard Measure 5 - Children Achieving Permanency

Percent of Children Exiting Foster Care to a Permanent Home within 12 months - Children removed Nov 2015 - Feb 2016