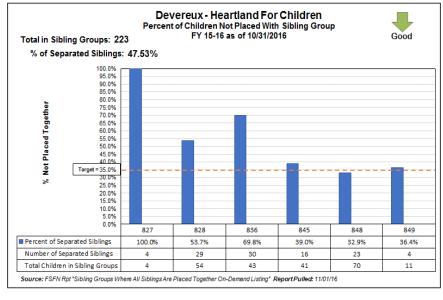

#### Scorecard Measure 12 - Separated Siblings ~ Snapshot-as-of: 10/31/16

FY 16-17 Target: **35.0**%

Children in Sibling Groups: 874

Percent of Separated Siblings: 43.36%

Total Separated Siblings: 379