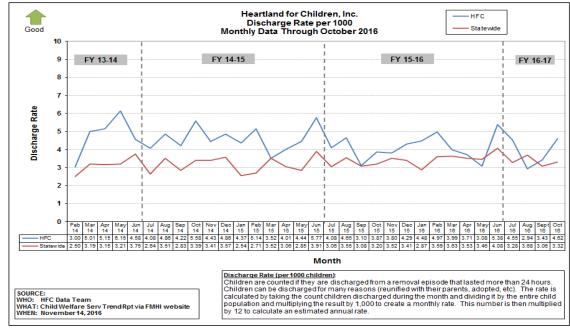

#### **Removal and Discharge Rates**

Monthly Removal and Discharge Rates (per 1,000 Children) as of October 2016