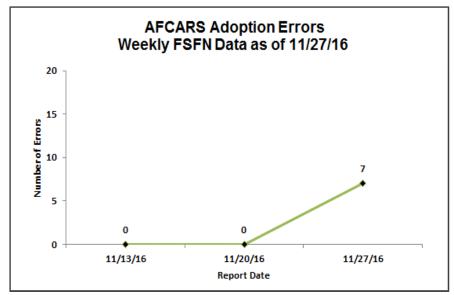

| 0               | 21       | 0               | 11    | 32  |  |  |  |  |
| OHU                       | 0                                                               | 0               | 10       | 0               | 5     | 15  |  |  |  |  |
| CPI                       | 1                                                               | 0               | 0        | 1               | 0     | 2   |  |  |  |  |
| Total                     | 1                                                               | 6               | 66       | 1               | 42    | 116 |  |  |  |  |
| Source: FSF               | N AFCARS Foste                                                  | er Error Report | & OCWRDU | Rpt as of: 11/2 | 27/16 |     |  |  |  |  |





| AFCARS Adoption Errors |                                                        |                |              |              |         |   |  |  |  |  |
|------------------------|--------------------------------------------------------|----------------|--------------|--------------|---------|---|--|--|--|--|
| Agency                 | Adoption Child Info Provider Legal Cannot Be Corrected |                |              |              |         |   |  |  |  |  |
| CHS                    | 0                                                      | 0              | 0            | 0            | 0       | 0 |  |  |  |  |
| DEV                    | 0                                                      | 0              | 0            | 0            | 0       | 0 |  |  |  |  |
| GCJFCS