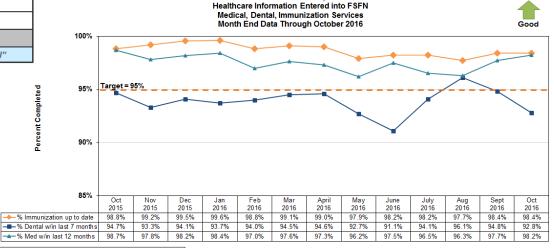

#### **Children Under 6 Reunified**

Percent of Children Under 6 Reunified During the Last 90 & 180 Days Who Received a FTF Visit During the Last Week or Had an Approved Reduction in Frequency - Documented and Followed

Percent of Children Under 6 Reunified During the Last 90 & 180 Days Who Received a Weekly Visit or Had an Approved Reduction in Frequency Documented and Followed

Reporting Week Ending: 11/27/16

| Agency | Children wi<br>Last V |          | Children with OCS Misses<br>Last Week |          |  |  |  |  |  |  |  |  |  |
|--------|-----------------------|----------|---------------------------------------|----------|--|--|--|--|--|--|--|--|--|
|        | 90 Days               | 180 Days | 90 Days                               | 180 Days |  |  |  |  |  |  |  |  |  |
| CHS    | 0                     | 0        | 0                                     | 0        |  |  |  |  |  |  |  |  |  |
| DEV    | 0                     | 0        | 0                                     | 0        |  |  |  |  |  |  |  |  |  |
| GCJFCS | 3                     | 0        | 0                                     | 0        |  |  |  |  |  |  |  |  |  |
| OHU    | 1                     | 0        | 0                                     | 0        |  |  |  |  |  |  |  |  |  |
| HFC    | 4                     | 0        | 0                                     | 0        |  |  |  |  |  |  |  |  |  |

Percent of Children Under 6 Reunified During the Last 180 Days Who Received a Weekly Visit or Had an Approved Reduction in Frequency Documented and Followed

November Month-to-Date: 11/30/16

| Agency | Children<br>Reunified | Children<br>with Misses | Percent in<br>Compliance | Children with OCS Misses | Adjusted<br>Compliance |
|--------|-----------------------|-------------------------|--------------------------|--------------------------|------------------------|
| CHS    | 40                    | 3                       | 92.50%                   | 2                        | 97.37%                 |
| DEV    | 26                    | 1                       | 96.15%                   | 1                        | 100.00%                |
| GCJFCS | 34                    | 5                       | 85.29%                   | 0                        | 85.29%                 |
| OHU    | 24                    | 4                       | 83.33%                   | 0                        | 83.33%                 |
| HFC    | 124                   | 13                      | 89.52%                   | 3                        | 91.74%                 |