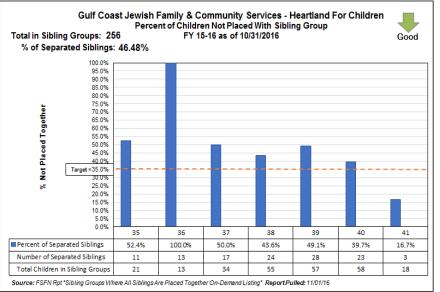

#### Scorecard Measure 12 - Separated Siblings ~ Snapshot-as-of: 10/31/16

FY 16-17 Target: **35.0**%

Children in Sibling Groups: 874

Percent of Separated Siblings: 43.36%

Total Separated Siblings: 379