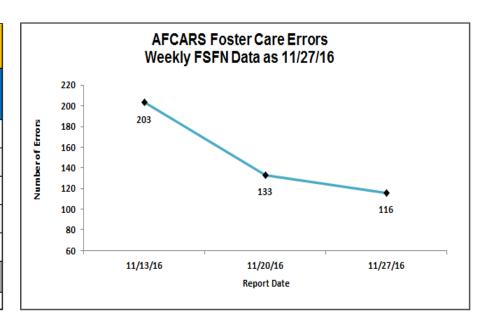

| 0               | 21       | 0               | 11    | 32  |  |  |  |  |
| OHU                       | 0                                                               | 0               | 10       | 0               | 5     | 15  |  |  |  |  |
| CPI                       | 1                                                               | 0               | 0        | 1               | 0     | 2   |  |  |  |  |
| Total                     | 1                                                               | 6               | 66       | 1               | 42    | 116 |  |  |  |  |
| Source: FSF               | N AFCARS Foste                                                  | er Error Report | & OCWRDU | Rpt as of: 11/2 | 27/16 |     |  |  |  |  |





| AFCARS Adoption Errors |                                                        |                |              |              |         |   |  |  |  |  |
|------------------------|--------------------------------------------------------|----------------|--------------|--------------|---------|---|--|--|--|--|
| Agency                 | Adoption Child Info Provider Legal Cannot Be Corrected |                |              |              |         |   |  |  |  |  |
| CHS                    | 0                                                      | 0              | 0            | 0            | 0       | 0 |  |  |  |  |
| DEV                    | 0                                                      | 0              | 0            | 0            | 0       | 0 |  |  |  |  |
| GCJFCS