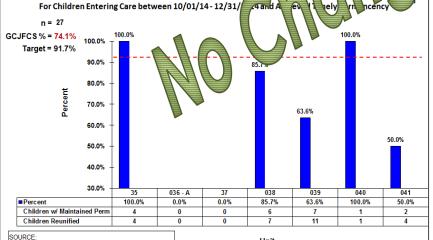

#### Scorecard Measure 7 – Children who do not return within 12 months of reunification – Target = 91.7%

FY 16-17 2<sup>nd</sup> Qtr. Performance: **84.9**%

Children who Maintained Permanency: 107

Children Entering Care between 10/01/14 - 12/31/14 and Achieved Timely Permanency: 126

SOURCE: WHO: HFC Data Team WHAT: FSFN OCWDRU Report #1100 WHEN: October 10, 2016

WHO: HFC Data Team WHAT: FSFN OCWDRU Report #1100

WHEN: October 10, 2016

Gulf Coast Jewish Family & Community Services - He tland Fo err (SM #7) Percent of Children Who Do Not Re-Enter Fost