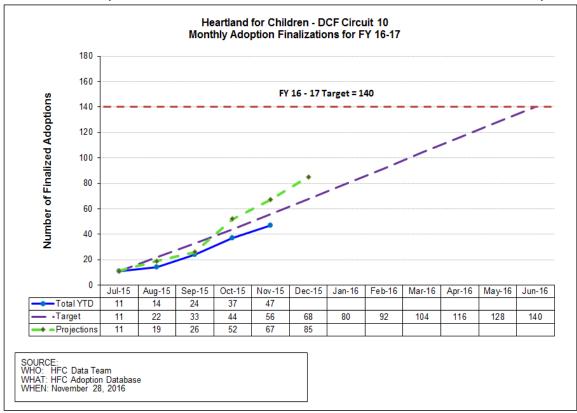

#### **Adoption Finalizations**

Percent of Adoptions Finalized with 24 Months of Removal & Percent of Adoption Goal Met

#### **FY 16-17 Upcoming Finalization Dates**

November 30, 2016 December 14, 2016

Percent of Adoptions Finalized
Within 24 Months of Removal
Target is 36.6%
TPR Database shows: 34%

#### Manually Reported Adoption Data for FY 16-17 through November 27, 2016:

|                   | Adoption Finalizations Credited to HFC Fiscal YTD 16-17 |                               |      |        |      |        |      |        |      |        |      |        |      |        |      |        |      |        |      |                |      |        |             |        |       |                  |               |                       |
|-------------------|---------------------------------------------------------|-------------------------------|------|--------|------|--------|------|--------|------|--------|------|--------|------|--------|------|--------|------|--------|------|----------------|------|--------|-------------|--------|-------|------------------|---------------|-----------------------|
|                   |                                                         | Number of Adoptions Finalized |      |        |      |        |      |        |      |        |      |        |      |        |      |        |      |        |      |                |      |        |             |        |       |                  |               |                       |
|                   | Jul                                                     | -2016                         | Aug  | J-2016 | Sep  | -2016  | Oct  | -2016  | Nov  | /-2016 | Dec  | :-2016 | Jar  | ı-2017 | Feb  | -2017  | Ma   | r-2017 | Арі  | r- <b>2017</b> | May  | y-2017 | 17 Jun-2017 |        | Total |                  |               |                       |
|                   |                                                         | Actual                        | Proj | Actual | Proj | Actual | Proj | Actual | Proj | Actual | Proj | Actual | Proj | Actual | Proj | Actual | Proj | Actual | Proj | Actual         | Proj | Actual | Proj        | Actual | - 1   | % w/in<br>24 Mos | CMO<br>Target | % of<br>Target<br>Met |
| CHS               | 7                                                       | 7                             | 0    | 0      | 0    | 0      | 3    | 1      | 5    | 2      | 10   | 0      |      | 0      |      | 0      |      | 0      |      | 0              |      | 0      |             | 0      | 10    | 40.0%            | 44            | 22.7%                 |
| DEV               | 0                                                       | 0                             | 5    | 0      | 3    | 3      | 4    | 3      | 4    | 0      | 1    | 0      |      | 0      |      | 0      |      | 0      |      | 0              |      | 0      |             | 0      | 6     | 0.0%             | 32            | 18.8%                 |
| GCJFCS            | 4                                                       | 4                             | 2    | 3      | 2    | 3      | 4    | 3      | 3    | 1      | 5    | 0      |      | 0      |      | 0      |      | 0      |      | 0              |      | 0      |             | 0      | 14    | 42.9%            | 39            | 35.9%                 |
| OHU               | 0                                                       | 0                             | 1    | 0      | 2    | 4      | 15   | 6      | 3    | 7      | 2    | 0      |      | 0      |      | 0      |      | 0      |      | 0              |      | 0      |             | 0      | 17    | 35.3%            | 25            | 68.0%                 |
| Total             | 11                                                      | 11                            | 8    | 3      | 7    | 10     | 26   | 13     | 15   | 10     | 18   | 0      | 0    | 0      | 0    | 0      | 0    | 0      | 0    | 0              | 0    | 0      | 0           | 0      | 47    | 34.0%            | 140           | 33.6%                 |
| Source: HFC TPR I | Source: HFC TPR Database                                |                               |      |        |      |        |      |        |      |        |      |        |      |        |      |        |      |        |      |                |      |        |             |        |       |                  |               |                       |
| YTD Projections   | 11                                                      |                               | 19   |        | 26   |        | 52   |        | 67   |        | 85   |        | 85   |        | 85   |        | 85   |        | 85   |                | 85   |        | 85          |        |       |                  |               |                       |