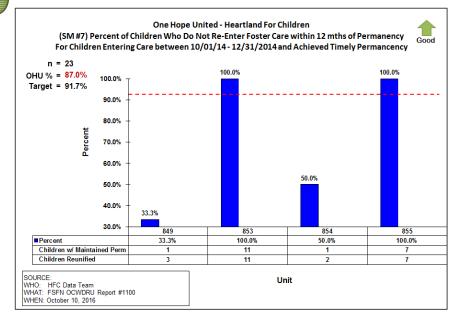

#### Scorecard Measure 7 – Children who do not return within 12 months of reunification – Target = 91.7%

FY 16-17 2<sup>nd</sup> Qtr. Performance: **84.9**%

Children who Maintained Permanency: 107

Children Entering Care between 10/01/14 - 12/31/14 and Achieved Timely Permanency: 126

SOURCE: WHO: HFC Data Team WHAT: FSFN OCWDRU Report #1100 WHEN: October 10, 2016

WHO: HFC Data Team WHAT: FSFN OCWDRU Report #1100

WHEN: October 10, 2016

Gulf Coast Jewish Family & Community Services - He tland Fo err (SM #7) Percent of Children Who Do Not Re-Enter Fost