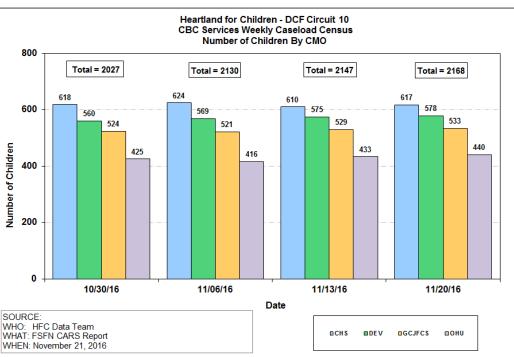

#### **Case Transfer Staffing Data**

Case Transfer Data For Fiscal Year July 1, 2016 – June 30, 2017 - Data as of 11/21/2016

| Agency     | JUL    | AUG   | SEPT | ост | NOV | DEC | JAN | FEB | MAR | APR | MAY | JUN | 16-17<br>Totals | 15-16<br>Totals | 14-15<br>Totals |
|------------|--------|-------|------|-----|-----|-----|-----|-----|-----|-----|-----|-----|-----------------|-----------------|-----------------|
| Number of  | f Chil | dren  |      |     |     |     |     |     |     |     |     |     |                 |                 |                 |
| CHS        | 37     | 49    | 35   | 54  | 20  | 0   | 0   | 0   | 0   | 0   | 0   | 0   | 195             | 391             | 259             |
| Devereux   | 25     | 75    | 41   | 26  | 31  | 0   | 0   | 0   | 0   | 0   | 0   | 0   | 198             | 403             | 251             |
| GCCC       | 31     | 49    | 49   | 43  | 24  | 0   | 0   | 0   | 0   | 0   | 0   | 0   | 196             | 388             | 253             |
| One Hope   | 65     | 65    | 36   | 38  | 38  | 0   | 0   | 0   | 0   | 0   | 0   | 0   | 242             | 358             | 460             |
| Total      | 158    | 238   | 161  | 161 | 113 | 0   | 0   | 0   | 0   | 0   | 0   | 0   | 831             | 1540            | 1223            |
| Out of Hor | me Ca  | are   |      |     |     |     |     |     |     |     |     |     |                 |                 |                 |
| CHS        | 23     | 24    | 22   | 39  | 16  | 0   | 0   | 0   | 0   | 0   | 0   | 0   | 124             | 230             | 176             |
| Devereux   | 6      | 40    | 22   | 19  | 21  | 0   | 0   | 0   | 0   | 0   | 0   | 0   | 108             | 218             | 165             |
| GCCC       | 15     | 39    | 24   | 34  | 17  | 0   | 0   | 0   | 0   | 0   | 0   | 0   | 129             | 235             | 175             |
| One Hope   | 18     | 14    | 13   | 7   | 7   | 0   | 0   | 0   | 0   | 0   | 0   | 0   | 59              | 71              | 130             |
| Total      | 62     | 117   | 81   | 99  | 61  | 0   | 0   | 0   | 0   | 0   | 0   | 0   | 420             | 754             | 646             |
| IN - HOME  | JUD    | ICIAL |      |     |     |     |     |     |     |     |     |     |                 |                 |                 |
| CHS        | 1      | 2     | 0    | 2   | 2   | 0   | 0   | 0   | 0   | 0   | 0   | 0   | 7               | 30              | 41              |
| Devereux   | 2      | 2     | 0    | 0   | 0   | 0   | 0   | 0   | 0   | 0   | 0   | 0   | 4               | 37              | 23              |
| GCCC       | 3      | 0     | 0    | 0   | 3   | 0   | 0   | 0   | 0   | 0   | 0   | 0   | 6               | 11              | 12              |
| One Hope   | 0      | 2     | 0    | 1   | 0   | 0   | 0   | 0   | 0   | 0   | 0   | 0   | 3               | 8               | 19              |
| Total      | 6      | 6     | 0    | 3   | 5   | 0   | 0   | 0   | 0   | 0   | 0   | 0   | 20              | 86              | 95              |

| Agency    | JUL   | AUG    | SEPT    | ост    | NOV   | DEC   | JAN   | FEB | MAR     | APR  | MAY   | JUN | 16-17<br>T-4-1- | 15-16  | 14-15  |
|-----------|-------|--------|---------|--------|-------|-------|-------|-----|---------|------|-------|-----|-----------------|--------|--------|
| NON-JUD   | ICIAL | IN HC  | ME SE   | =DVIC  | FC    |       |       |     |         |      |       |     | Totals          | Totals | Totals |
| CHS       | 13    | 15     | 9       | 12     | 2     | 0     | 0     | 0   | 0       | 0    | 0     | 0   | 51              | 83     | 13     |
|           |       |        | _       |        | _     |       |       |     |         | _    |       | _   |                 |        |        |
| Devereux  | 17    | 22     | 18      | 5      | 8     | 0     | 0     | 0   | 0       | 0    | 0     | 0   | 70              | 82     | 16     |
| GCCC      | 12    | 10     | 23      | 8      | 4     | 0     | 0     | 0   | 0       | 0    | 0     | 0   | 57              | 89     | 44     |
| One Hope  | 14    | 7      | 8       | 6      | 8     | 0     | 0     | 0   | 0       | 0    | 0     | 0   | 43              | 52     | 23     |
| Total     | 56    | 54     | 58      | 31     | 22    | 0     | 0     | 0   | 0       | 0    | 0     | 0   | 221             | 306    | 96     |
| OCS / ICP | ССо   | urtesy | Super   | rvisio | n     |       |       |     |         |      |       |     |                 |        |        |
| CHS       | 0     | 0      | 1       | 0      | 0     | 0     | 0     | 0   | 0       | 0    | 0     | 0   | 1               | 28     | 0      |
| Devereux  | 0     | 2      | 0       | 0      | 0     | 0     | 0     | 0   | 0       | 0    | 0     | 0   | 2               | 40     | 1      |
| GCCC      | 0     | 0      | 1       | 0      | 0     | 0     | 0     | 0   | 0       | 0    | 0     | 0   | 1               | 29     | 0      |
| One Hope  | 30    | 42     | 14      | 24     | 23    | 0     | 0     | 0   | 0       | 0    | 0     | 0   | 133             | 217    | 277    |
| Total     | 30    | 44     | 16      | 24     | 23    | 0     | 0     | 0   | 0       | 0    | 0     | 0   | 137             | 314    | 278    |
| Reinstate | ment  | of Pro | tective | e Ser\ | /ices | Super | vison | (No | tice of | Hear | ings) |     |                 |        |        |
| CHS       | 0     | 5      | 1       | 0      | 0     | 0     | 0     | 0   | 0       | 0    | 0     | 0   | 6               | 7      | 9      |
| Devereux  | 0     | 7      | 0       | 0      | 2     | 0     | 0     | 0   | 0       | 0    | 0     | 0   | 9               | 16     | 17     |
| GCCC      | 1     | 0      | 1       | 0      | 0     | 0     | 0     | 0   | 0       | 0    | 0     | 0   | 2               | 9      | 14     |
| One Hope  | 3     | 0      | 1       | 0      | 0     | 0     | 0     | 0   | 0       | 0    | 0     | 0   | 4               | 9      | 10     |
| Total     | 4     | 12     | 3       | 0      | 2     | 0     | 0     | 0   | 0       | 0    | 0     | 0   | 21              | 41     | 50     |