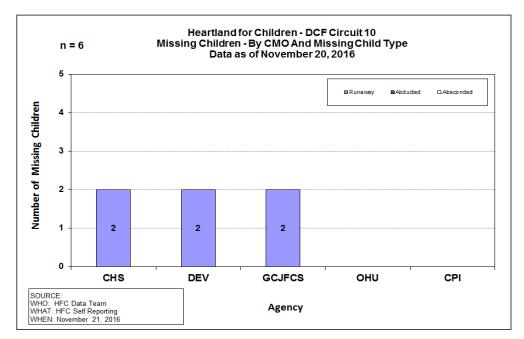

### **Missing Children**

Number of Missing Youth as of Reporting Date

|                 | Circuit 10 - Weekly Missing Children Report |      |     |         |      |      |                  |             |              |              |            |             |  |  |  |
|-----------------|---------------------------------------------|------|-----|---------|------|------|------------------|-------------|--------------|--------------|------------|-------------|--|--|--|
|                 |                                             |      |     | Nun     | nber | of M | issing You       | th as of Re | porting Date | •            |            |             |  |  |  |
|                 |                                             |      |     |         |      |      | <b>Total New</b> | Total       | Timely       | Timely       | Timely     | Agency      |  |  |  |
| Reporting Date  | Total                                       | CHS  | DEV | GCJECS  | ОНП  | CPI  | Episodes         | Recoveries  |              | Reporting    | Reporting  | Responsible |  |  |  |
| Reporting Dute  | - Otta                                      | CIII | DLV | OCUI CS | Ono  | C' ' | Month to         | Month to    | Compliance   | Compliance   | Compliance | for Missed  |  |  |  |
|                 |                                             |      |     |         |      |      | Date             | Date        | This Week    | Mnth to Date | Misses     | MCR         |  |  |  |
| M/End Jul 2015  | 7                                           | 3    | 0   | 2       | 0    | 2    | 26               | 27          |              | 85%          |            |             |  |  |  |
| M/End Aug 2015  | 11                                          | 3    | 3   | 2       | 0    | 3    | 27               | 22          |              | 93%          | 2          |             |  |  |  |
| M/End Sept 2015 |                                             | 3    | 2   | 2       | 0    | 0    | 28               | 32          |              | 100%         | 0          |             |  |  |  |
| M/End Oct 2015  | 5                                           | 3    | 2   | 0       | 0    | 0    | 32               | 34          |              | 97%          | 1          |             |  |  |  |
| M/End Nov 2015  | 4                                           | 3    | 0   | 0       | 0    | 1    | 19               | 20          |              | 95%          | 1          |             |  |  |  |
| M/End Dec 2015  | 3                                           | 2    | 1   | 0       | 0    | 0    | 14               | 14          |              | 79%          | 3          |             |  |  |  |
| M/End Jan 2016  | 3                                           | 2    | 1   | 0       | 0    | 0    | 22               | 17          |              | 95%          | 1          |             |  |  |  |
| M/End Feb 2016  | 2                                           | 1    | 2   | 0       | 0    | 0    | 47               | 53          |              | 89%          | 5          |             |  |  |  |
| M/End Mar 2016  | 5                                           | 3    | 1   | 1       | 0    | 0    | 39               | 36          |              | 95%          | 0          |             |  |  |  |
| M/End Apr 2016  | 6                                           | 3    | 2   | 1       | 0    | 0    | 42               | 52          |              | 98%          | 1          |             |  |  |  |
| M/End May 2016  | 3                                           | 2    | 1   | 0       | 0    | 0    | 24               | 19          |              | 100%         | 0          |             |  |  |  |
| M/End June 2016 | 3                                           | 2    | 1   | 0       | 0    | 0    | 29               | 29          |              | 97%          | 1          |             |  |  |  |
| M/End July 2016 | 3                                           | 1    | 1   | 1       | 0    | 0    | 19               | 21          |              | 95%          | 1          |             |  |  |  |
| M/End Aug 2016  | 4                                           | 1    | 1   | 1       | 0    | 1    | 15               | 13          |              | 100%         | 0          |             |  |  |  |
| M/End Sept 2016 | 7                                           | 3    | 2   | 2       | 0    | 0    | 17               | 16          |              | 94%          | 0          |             |  |  |  |
| M/End Oct 2016  | 6                                           | 2    | 2   | 2       | 0    | 0    | 19               | 19          |              | 89%          | 2          |             |  |  |  |
| 11/6/2016       | 4                                           | 1    | 1   | 2       | 0    | 0    | 4                | 6           | 100%         | 100%         | 0          |             |  |  |  |
| 11/13/2016      | 7                                           | 2    | 3   | 2       | 0    | 0    | 12               | 11          | 100%         | 100%         | 0          |             |  |  |  |
| 11/20/2016      | 6                                           | 2    | 2   | 2       | 0    | 0    | 13               | 13          | 100%         | 100%         | 0          |             |  |  |  |