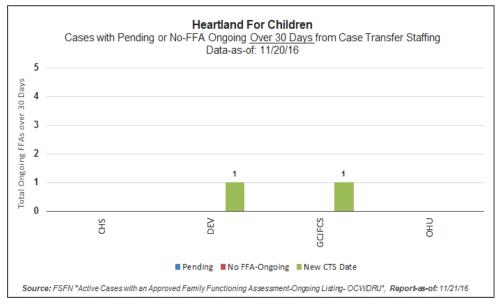

#### **Case Transfer Staffing Data**

Case Transfer Data For Fiscal Year July 1, 2016 – June 30, 2017 - Data as of 11/21/2016

| Agency     | JUL    | AUG   | SEPT | ост | NOV | DEC | JAN | FEB | MAR | APR | MAY | JUN | 16-17<br>Totals | 15-16<br>Totals | 14-15<br>Totals |
|------------|--------|-------|------|-----|-----|-----|-----|-----|-----|-----|-----|-----|-----------------|-----------------|-----------------|
| Number of  | f Chil | dren  |      |     |     |     |     |     |     |     |     |     |                 |                 |                 |
| CHS        | 37     | 49    | 35   | 54  | 20  | 0   | 0   | 0   | 0   | 0   | 0   | 0   | 195             | 391             | 259             |
| Devereux   | 25     | 75    | 41   | 26  | 31  | 0   | 0   | 0   | 0   | 0   | 0   | 0   | 198             | 403             | 251             |
| GCCC       | 31     | 49    | 49   | 43  | 24  | 0   | 0   | 0   | 0   | 0   | 0   | 0   | 196             | 388             | 253             |
| One Hope   | 65     | 65    | 36   | 38  | 38  | 0   | 0   | 0   | 0   | 0   | 0   | 0   | 242             | 358             | 460             |
| Total      | 158    | 238   | 161  | 161 | 113 | 0   | 0   | 0   | 0   | 0   | 0   | 0   | 831             | 1540            | 1223            |
| Out of Hor | me Ca  | are   |      |     |     |     |     |     |     |     |     |     |                 |                 |                 |
| CHS        | 23     | 24    | 22   | 39  | 16  | 0   | 0   | 0   | 0   | 0   | 0   | 0   | 124             | 230             | 176             |
| Devereux   | 6      | 40    | 22   | 19  | 21  | 0   | 0   | 0   | 0   | 0   | 0   | 0   | 108             | 218             | 165             |
| GCCC       | 15     | 39    | 24   | 34  | 17  | 0   | 0   | 0   | 0   | 0   | 0   | 0   | 129             | 235             | 175             |
| One Hope   | 18     | 14    | 13   | 7   | 7   | 0   | 0   | 0   | 0   | 0   | 0   | 0   | 59              | 71              | 130             |
| Total      | 62     | 117   | 81   | 99  | 61  | 0   | 0   | 0   | 0   | 0   | 0   | 0   | 420             | 754             | 646             |
| IN - HOME  | JUD    | ICIAL |      |     |     |     |     |     |     |     |     |     |                 |                 |                 |
| CHS        | 1      | 2     | 0    | 2   | 2   | 0   | 0   | 0   | 0   | 0   | 0   | 0   | 7               | 30              | 41              |
| Devereux   | 2      | 2     | 0    | 0   | 0   | 0   | 0   | 0   | 0   | 0   | 0   | 0   | 4               | 37              | 23              |
| GCCC       | 3      | 0     | 0    | 0   | 3   | 0   | 0   | 0   | 0   | 0   | 0   | 0   | 6               | 11              | 12              |
| One Hope   | 0      | 2     | 0    | 1   | 0   | 0   | 0   | 0   | 0   | 0   | 0   | 0   | 3               | 8               | 19              |
| Total      | 6      | 6     | 0    | 3   | 5   | 0   | 0   | 0   | 0   | 0   | 0   | 0   | 20              | 86              | 95              |

| Agency    | JUL   | AUG    | SEPT    | ост    | NOV   | DEC   | JAN   | FEB | MAR     | APR  | MAY   | JUN | 16-17<br>T-4-1- | 15-16  | 14-15  |
|-----------|-------|--------|---------|--------|-------|-------|-------|-----|---------|------|-------|-----|-----------------|--------|--------|
| NON-JUD   | ICIAL | IN HC  | ME SE   | =DVIC  | FC    |       |       |     |         |      |       |     | Totals          | Totals | Totals |
| CHS       | 13    | 15     | 9       | 12     | 2     | 0     | 0     | 0   | 0       | 0    | 0     | 0   | 51              | 83     | 13     |
|           |       |        | _       |        | _     |       |       |     |         | _    |       | _   |                 |        |        |
| Devereux  | 17    | 22     | 18      | 5      | 8     | 0     | 0     | 0   | 0       | 0    | 0     | 0   | 70              | 82     | 16     |
| GCCC      | 12    | 10     | 23      | 8      | 4     | 0     | 0     | 0   | 0       | 0    | 0     | 0   | 57              | 89     | 44     |
| One Hope  | 14    | 7      | 8       | 6      | 8     | 0     | 0     | 0   | 0       | 0    | 0     | 0   | 43              | 52     | 23     |
| Total     | 56    | 54     | 58      | 31     | 22    | 0     | 0     | 0   | 0       | 0    | 0     | 0   | 221             | 306    | 96     |
| OCS / ICP | ССо   | urtesy | Super   | rvisio | n     |       |       |     |         |      |       |     |                 |        |        |
| CHS       | 0     | 0      | 1       | 0      | 0     | 0     | 0     | 0   | 0       | 0    | 0     | 0   | 1               | 28     | 0      |
| Devereux  | 0     | 2      | 0       | 0      | 0     | 0     | 0     | 0   | 0       | 0    | 0     | 0   | 2               | 40     | 1      |
| GCCC      | 0     | 0      | 1       | 0      | 0     | 0     | 0     | 0   | 0       | 0    | 0     | 0   | 1               | 29     | 0      |
| One Hope  | 30    | 42     | 14      | 24     | 23    | 0     | 0     | 0   | 0       | 0    | 0     | 0   | 133             | 217    | 277    |
| Total     | 30    | 44     | 16      | 24     | 23    | 0     | 0     | 0   | 0       | 0    | 0     | 0   | 137             | 314    | 278    |
| Reinstate | ment  | of Pro | tective | e Ser\ | /ices | Super | vison | (No | tice of | Hear | ings) |     |                 |        |        |
| CHS       | 0     | 5      | 1       | 0      | 0     | 0     | 0     | 0   | 0       | 0    | 0     | 0   | 6               | 7      | 9      |
| Devereux  | 0     | 7      | 0       | 0      | 2     | 0     | 0     | 0   | 0       | 0    | 0     | 0   | 9               | 16     | 17     |
| GCCC      | 1     | 0      | 1       | 0      | 0     | 0     | 0     | 0   | 0       | 0    | 0     | 0   | 2               | 9      | 14     |
| One Hope  | 3     | 0      | 1       | 0      | 0     | 0     | 0     | 0   | 0       | 0    | 0     | 0   | 4               | 9      | 10     |
| Total     | 4     | 12     | 3       | 0      | 2     | 0     | 0     | 0   | 0       | 0    | 0     | 0   | 21              | 41     | 50     |