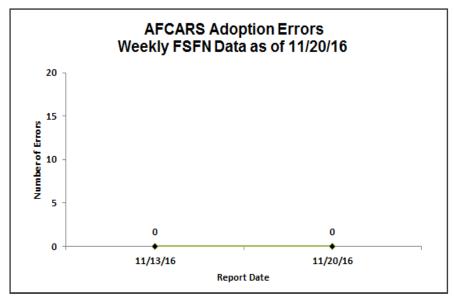

Community Based Care: Hardee, Highlands & Polk Counties

Circuit 10 – Central Region

CBC Performance and Quality Improvement Meeting Scheduled for Wednesday, November 23, 2016 at 10 a.m.

Data for Week Ended Sunday, November 20, 2016