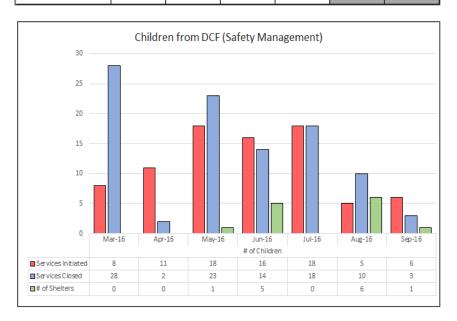

#### **Neighbor to Family – Weekly & Monthly Census**

Number of Children Served, Breakdown by Referral Type

| Ne                                       | Neighbor To Family - Weekly Census Numbers<br>Weekly Data 11/14/16 through 11/20/16 |                       |                  |                  |                    |                       |  |  |  |  |  |  |  |  |  |
|------------------------------------------|-------------------------------------------------------------------------------------|-----------------------|------------------|------------------|--------------------|-----------------------|--|--|--|--|--|--|--|--|--|
| Referral Type                            | Number of<br>Families                                                               | Number of<br>Children | Number<br>Opened | Number<br>Closed | Number<br>Screened | Children<br>Sheltered |  |  |  |  |  |  |  |  |  |
| CPI - Safety<br>Management               | 4                                                                                   | 8                     | 1                | 2                | 1                  | 0                     |  |  |  |  |  |  |  |  |  |
| CPI- Family Support<br>Services          | 30                                                                                  | 68                    | 1                | 5                | 5                  | 0                     |  |  |  |  |  |  |  |  |  |
| Specialized - Family<br>Support Services | 17                                                                                  | 36                    | 1                | 3                | 1                  | 0                     |  |  |  |  |  |  |  |  |  |
| Prevention -<br>Community Referral       | 32                                                                                  | 77                    | 10               | 11               |                    |                       |  |  |  |  |  |  |  |  |  |
| Special Conditions<br>Report             | 5                                                                                   | 10                    | 0                | 1                |                    |                       |  |  |  |  |  |  |  |  |  |
| Nurturing Parent                         | 23                                                                                  | 43                    | 0                | 6                |                    |                       |  |  |  |  |  |  |  |  |  |