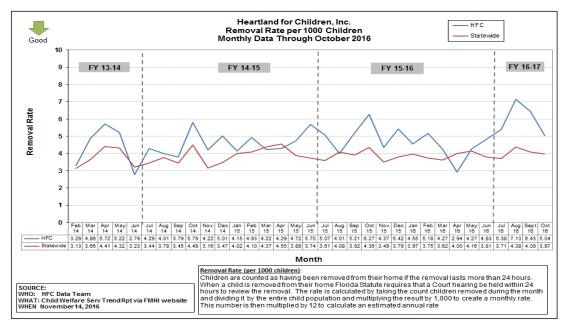

#### **Removal and Discharge Rates**

Monthly Removal and Discharge Rates (per 1,000 Children) as of October 2016