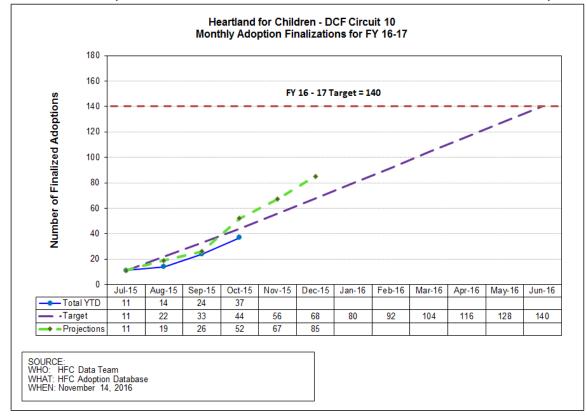

#### **Adoption Finalizations**

Percent of Adoptions Finalized with 24 Months of Removal & Percent of Adoption Goal Met

#### Manually Reported Adoption Data for FY 16-17 through November 20, 2016:

|                   | Adoption Finalizations Credited to HFC Fiscal YTD 16-17 |                               |      |        |      |        |      |        |      |        |      |        |      |        |      |        |      |        |      |        |      |        |          |        |               |                  |               |                       |
|-------------------|---------------------------------------------------------|-------------------------------|------|--------|------|--------|------|--------|------|--------|------|--------|------|--------|------|--------|------|--------|------|--------|------|--------|----------|--------|---------------|------------------|---------------|-----------------------|
|                   |                                                         | Number of Adoptions Finalized |      |        |      |        |      |        |      |        |      |        |      |        |      |        |      |        |      |        |      |        |          |        |               |                  |               |                       |
|                   | Jul                                                     | -2016                         | Aug  | -2016  | Sep  | o-2016 | Oct  | -2016  | Nov  | -2016  | De   | c-2016 | Jar  | 1-2017 | Feb  | -2017  | Ma   | r-2017 | Ap   | r-2017 | May  | y-2017 | Jun-2017 |        | Total         |                  |               |                       |
|                   |                                                         | Actual                        | Proj | Actual | Proj | Actual | Proj | Actual | Proj | Actual | Proj | Actual | Proj | Actual | Proj | Actual | Proj | Actual | Proj | Actual | Proj | Actual | Proj     | Actual | CBC<br>Credit | % w/in<br>24 Mos | CMO<br>Target | % of<br>Target<br>Met |
| CHS               | 7                                                       | 7                             | 0    | 0      | 0    | 0      | 3    | 1      | 5    | 0      | 10   | 0      |      | 0      |      | 0      |      | 0      |      | 0      |      | 0      |          | 0      | 8             | 37.5%            | 44            | 18.2%                 |
| DEV               | 0                                                       | 0                             | 5    | 0      | 3    | 3      | 4    | 3      | 4    | 0      | 1    | 0      |      | 0      |      | 0      |      | 0      |      | 0      |      | 0      |          | 0      | 6             | 0.0%             | 32            | 18.8%                 |
| GCJFCS            | 4                                                       | 4                             | 2    | 3      | 2    | 3      | 4    | 3      | 3    | 0      | 5    | 0      |      | 0      |      | 0      |      | 0      |      | 0      |      | 0      |          | 0      | 13            | 46.2%            | 39            | 33.3%                 |
| OHU               | 0                                                       | 0                             | 1    | 0      | 2    | 4      | 15   | 6      | 3    | 0      | 2    | 0      |      | 0      |      | 0      |      | 0      |      | 0      |      | 0      |          | 0      | 10            | 20.0%            | 25            | 40.0%                 |
| Total             | 11                                                      | 11                            | 8    | 3      | 7    | 10     | 26   | 13     | 15   | 0      | 18   | 0      | 0    | 0      | 0    | 0      | 0    | 0      | 0    | 0      | 0    | 0      | 0        | 0      | 37            | 29.7%            | 140           | 26.4%                 |
| Source: HFC TPR I | Source: HFC TPR Database                                |                               |      |        |      |        |      |        |      |        |      |        |      |        |      |        |      |        |      |        |      |        |          |        |               |                  |               |                       |
| YTD Projections   | 11                                                      |                               | 19   |        | 26   |        | 52   |        | 67   |        | 85   |        | 85   |        | 85   |        | 85   |        | 85   |        | 85   |        | 85       |        |               |                  |               |                       |