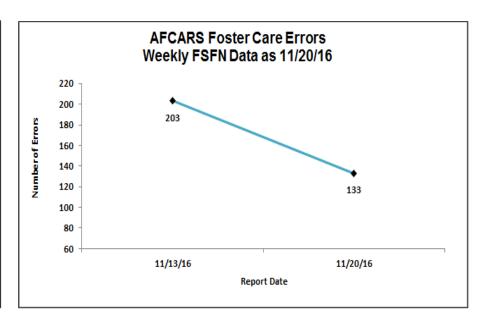

Community Based Care: Hardee, Highlands & Polk Counties

Circuit 10 – Central Region

CBC Performance and Quality Improvement Meeting Scheduled for Wednesday, November 23, 2016 at 10 a.m.

Data for Week Ended Sunday, November 20, 2016