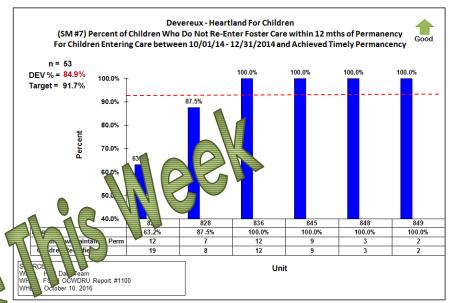

SOURCE: WHO: HFC Data Team WHAT: FSFN OCWDRU Report #1100 WHEN: October 10, 2016

WHO: HFC Data Team WHAT: FSFN OCWDRU Report #1100

WHEN: October 10, 2016

Gulf Coast Jewish Family & Community Services - He tland Fo err (SM #7) Percent of Children Who Do Not Re-Enter Fost