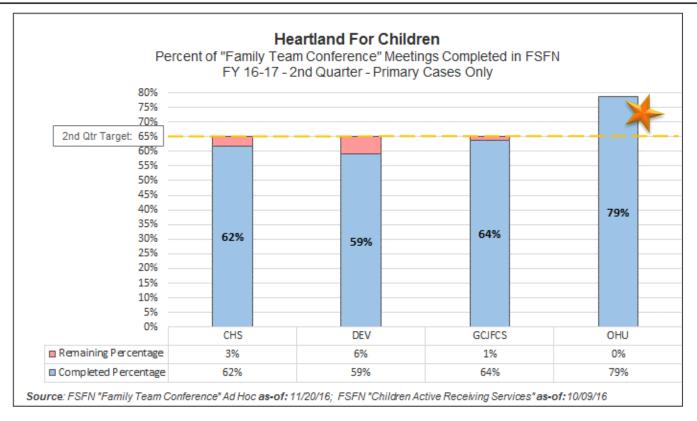

|  |
| OHU                                                                                                       | 20%                                   | 7%             |             |                | 66           | 30        | 0         | 122      | 79%        |  |
| Grand Total                                                                                               | Grand Total 12% 5% 434 148 25 912 64% |                |             |                |              |           |           |          |            |  |
| Source: FSFN Ad Ho                                                                                        | c FTCs-as-of: 1                       | 11/20/16; FSFN | CARS Caselo | ad 2nd Qtr-as- | of: 10/09/16 |           |           |          |            |  |



## **Health Management Forms Received for Active Children in OHC** – November 2016

Total Forms Received as of 11/21/2016 MARS Forms Checked as of 11/21/2016

| Agency / Unit | Health Forms<br>Received | Active OHC<br>Children | Percentage<br>Received | MAR Form<br>Complete | MAR Form<br>Required | Percentage<br>MAR Complete |
|---------------|--------------------------|------------------------|------------------------|----------------------|----------------------|----------------------------|
| CHS           | 91                       | 419                    | 21.7%                  | 18                   | 64                   | 28.1%                      |
| 141832-CHSFL  | 9                        | 110                    | 8.2%                   | 4                    | 15