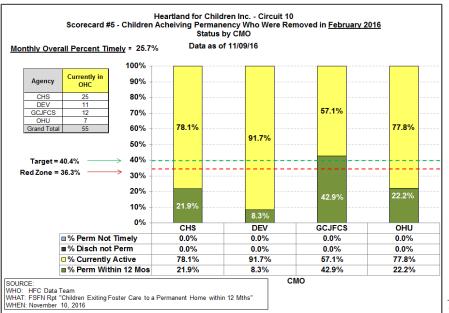

#### Scorecard Measure 5 - Children Achieving Permanency

Percent of Children Exiting Foster Care to a Permanent Home within 12 months - Children removed Nov 2015 - Feb 2016

#### **Scorecard Measures 5 & 6 - Children Achieving Permanency**

- SM 5 Percent of children exiting care to a permanent home within 12 months of entering care Target = 40.4%
- SM 6 Percent of children exiting care to a permanent home for children in care 12-23 months Target = 43.7%