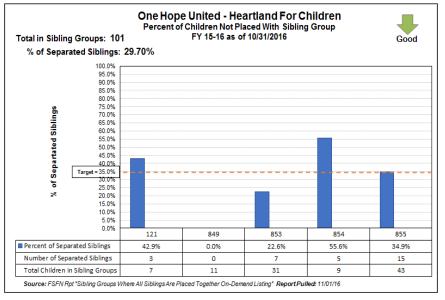

#### Scorecard Measure 12 - Separated Siblings ~ Snapshot-as-of: 10/31/16

FY 16-17 Target: **35.0**%

Children in Sibling Groups: 874

Percent of Separated Siblings: 43.36%

Total Separated Siblings: 379