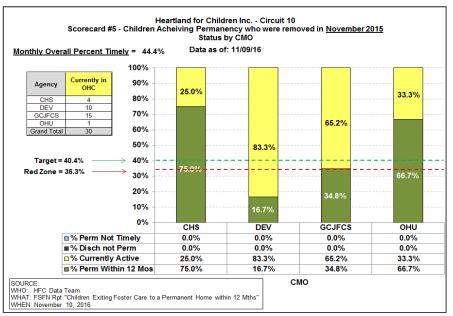

#### Scorecard Measure 5 - Children Achieving Permanency

Percent of Children Exiting Foster Care to a Permanent Home within 12 months - Children removed Nov 2015 - Feb 2016