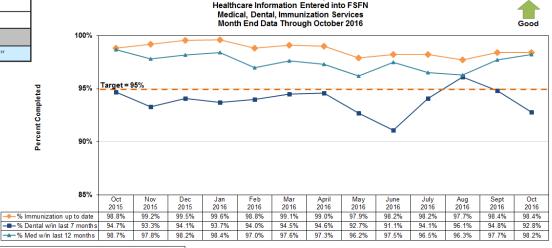

| 96.9%                       | 96.2%              |  |  |  |
| Our Kids of Miami-Dade/Monroe, Inc                         | 1816               | 100.0% | 97.7%                                       | 95.4%                                     | 99.3%                       | 97.5%              |  |  |  |
| Statewide                                                  | 22829              | 99.8%  | 95.2%                                       | 89.5%                                     | 94.6%                       | 93.1%              |  |  |  |
| HFC Rank in Category                                       |                    |        | 5th                                         | 8th                                       | 7th                         | 4th                |  |  |  |



Heartland for Children, Inc.

Source:

WHO: HFC Data Team

WHAT: Healthcare Service Information for Children in OHC WHEN: November 10, 2016

Month End

#### **Contract Measure 7 - Family Team Conferences Completed**

FY16-17 Contract Measure #7 - 2nd Qtr Target: 65%

| Percent of Family Team Conferences Completed Primary Cases with an FTC Meeting Completed as of 11/20/2016 |                                       |                |             |                |              |           |           |          |            |  |
|-----------------------------------------------------------------------------------------------------------|---------------------------------------|----------------|-------------|----------------|--------------|-----------|-----------|----------|------------|--|
|