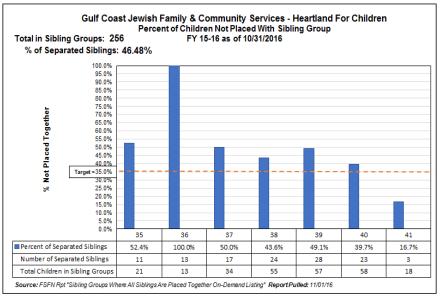

#### Scorecard Measure 12 - Separated Siblings ~ Snapshot-as-of: 10/31/16

FY 16-17 Target: **35.0**%

Children in Sibling Groups: 874

Percent of Separated Siblings: 43.36%

Total Separated Siblings: 379