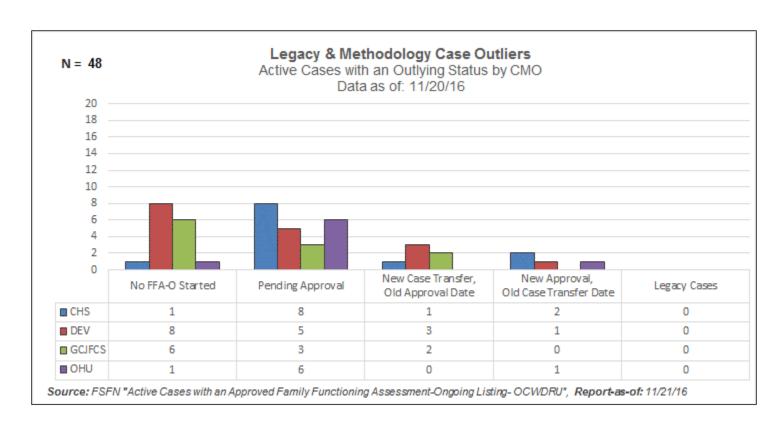

#### **Case Transfer Staffing Data**

Case Transfer Data For Fiscal Year July 1, 2016 – June 30, 2017 - Data as of 11/21/2016

| Agency     | JUL    | AUG   | SEPT | ост | NOV | DEC | JAN | FEB | MAR | APR | MAY | JUN | 16-17<br>Totals | 15-16<br>Totals | 14-15<br>Totals |
|------------|--------|-------|------|-----|-----|-----|-----|-----|-----|-----|-----|-----|-----------------|-----------------|-----------------|
| Number of  | f Chil | dren  |      |     |     |     |     |     |     |     |     |     |                 |                 |                 |
| CHS        | 37     | 49    | 35   | 54  | 20  | 0   | 0   | 0   | 0   | 0   | 0   | 0   | 195             | 391             | 259             |
| Devereux   | 25     | 75    | 41   | 26  | 31  | 0   | 0   | 0   | 0   | 0   | 0   | 0   | 198             | 403             | 251             |
| GCCC       | 31     | 49    | 49   | 43  | 24  | 0   | 0   | 0   | 0   | 0   | 0   | 0   | 196             | 388             | 253             |
| One Hope   | 65     | 65    | 36   | 38  | 38  | 0   | 0   | 0   | 0   | 0   | 0   | 0   | 242             | 358             | 460             |
| Total      | 158    | 238   | 161  | 161 | 113 | 0   | 0   | 0   | 0   | 0   | 0   | 0   | 831             | 1540            | 1223            |
| Out of Hor | me Ca  | are   |      |     |     |     |     |     |     |     |     |     |                 |                 |                 |
| CHS        | 23     | 24    | 22   | 39  | 16  | 0   | 0   | 0   | 0   | 0   | 0   | 0   | 124             | 230             | 176             |
| Devereux   | 6      | 40    | 22   | 19  | 21  | 0   | 0   | 0   | 0   | 0   | 0   | 0   | 108             | 218             | 165             |
| GCCC       | 15     | 39    | 24   | 34  | 17  | 0   | 0   | 0   | 0   | 0   | 0   | 0   | 129             | 235             | 175             |
| One Hope   | 18     | 14    | 13   | 7   | 7   | 0   | 0   | 0   | 0   | 0   | 0   | 0   | 59              | 71              | 130             |
| Total      | 62     | 117   | 81   | 99  | 61  | 0   | 0   | 0   | 0   | 0   | 0   | 0   | 420             | 754             | 646             |
| IN - HOME  | JUD    | ICIAL |      |     |     |     |     |     |     |     |     |     |                 |                 |                 |
| CHS        | 1      | 2     | 0    | 2   | 2   | 0   | 0   | 0   | 0   | 0   | 0   | 0   | 7               | 30              | 41              |
| Devereux   | 2      | 2     | 0    | 0   | 0   | 0   | 0   | 0   | 0   | 0   | 0   | 0   | 4               | 37              | 23              |
| GCCC       | 3      | 0     | 0    | 0   | 3   | 0   | 0   | 0   | 0   | 0   | 0   | 0   | 6               | 11              | 12              |
| One Hope   | 0      | 2     | 0    | 1   | 0   | 0   | 0   | 0   | 0   | 0   | 0   | 0   | 3               | 8               | 19              |
| Total      | 6      | 6     | 0    | 3   | 5   | 0   | 0   | 0   | 0   | 0   | 0   | 0   | 20              | 86              | 95              |

| Agency    | JUL   | AUG    | SEPT    | ост    | NOV   | DEC   | JAN   | FEB | MAR     | APR  | MAY   | JUN | 16-17<br>T-4-1- | 15-16  | 14-15  |
|-----------|-------|--------|---------|--------|-------|-------|-------|-----|---------|------|-------|-----|-----------------|--------|--------|
| NON-JUD   | ICIAL | IN HC  | ME SE   | =DVIC  | FC    |       |       |     |         |      |       |     | Totals          | Totals | Totals |
| CHS       | 13    | 15     | 9       | 12     | 2     | 0     | 0     | 0   | 0       | 0    | 0     | 0   | 51              | 83     | 13     |
|           |       |        | _       |        | _     |       |       |     |         | _    |       | _   |                 |        |        |
| Devereux  | 17    | 22     | 18      | 5      | 8     | 0     | 0     | 0   | 0       | 0    | 0     | 0   | 70              | 82     | 16     |
| GCCC      | 12    | 10     | 23      | 8      | 4     | 0     | 0     | 0   | 0       | 0    | 0     | 0   | 57              | 89     | 44     |
| One Hope  | 14    | 7      | 8       | 6      | 8     | 0     | 0     | 0   | 0       | 0    | 0     | 0   | 43              | 52     | 23     |
| Total     | 56    | 54     | 58      | 31     | 22    | 0     | 0     | 0   | 0       | 0    | 0     | 0   | 221             | 306    | 96     |
| OCS / ICP | ССо   | urtesy | Super   | rvisio | n     |       |       |     |         |      |       |     |                 |        |        |
| CHS       | 0     | 0      | 1       | 0      | 0     | 0     | 0     | 0   | 0       | 0    | 0     | 0   | 1               | 28     | 0      |
| Devereux  | 0     | 2      | 0       | 0      | 0     | 0     | 0     | 0   | 0       | 0    | 0     | 0   | 2               | 40     | 1      |
| GCCC      | 0     | 0      | 1       | 0      | 0     | 0     | 0     | 0   | 0       | 0    | 0     | 0   | 1               | 29     | 0      |
| One Hope  | 30    | 42     | 14      | 24     | 23    | 0     | 0     | 0   | 0       | 0    | 0     | 0   | 133             | 217    | 277    |
| Total     | 30    | 44     | 16      | 24     | 23    | 0     | 0     | 0   | 0       | 0    | 0     | 0   | 137             | 314    | 278    |
| Reinstate | ment  | of Pro | tective | e Ser\ | /ices | Super | vison | (No | tice of | Hear | ings) |     |                 |        |        |
| CHS       | 0     | 5      | 1       | 0      | 0     | 0     | 0     | 0   | 0       | 0    | 0     | 0   | 6               | 7      | 9      |
| Devereux  | 0     | 7      | 0       | 0      | 2     | 0     | 0     | 0   | 0       | 0    | 0     | 0   | 9               | 16     | 17     |
| GCCC      | 1     | 0      | 1       | 0      | 0     | 0     | 0     | 0   | 0       | 0    | 0     | 0   | 2               | 9      | 14     |
| One Hope  | 3     | 0      | 1       | 0      | 0     | 0     | 0     | 0   | 0       | 0    | 0     | 0   | 4               | 9      | 10     |
| Total     | 4     | 12     | 3       | 0      | 2     | 0     | 0     | 0   | 0       | 0    | 0     | 0   | 21              | 41     | 50     |