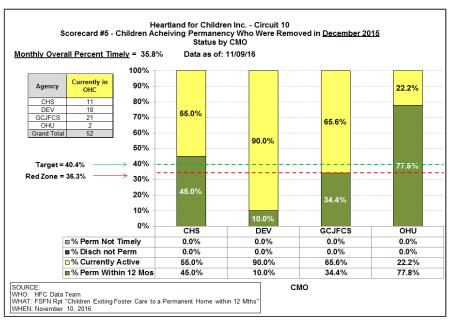

#### Scorecard Measure 5 - Children Achieving Permanency

Percent of Children Exiting Foster Care to a Permanent Home within 12 months - Children removed Nov 2015 - Feb 2016