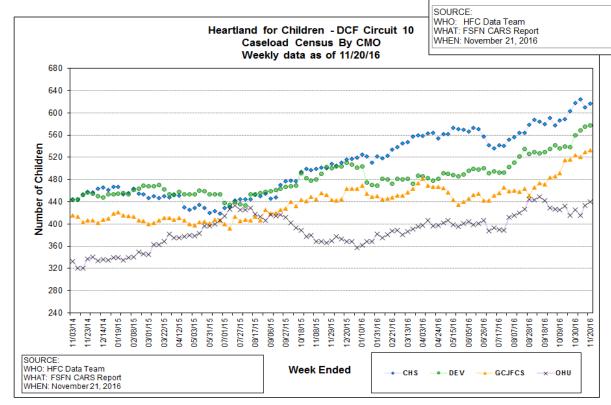

#### **Case Transfer Staffing Data**

Case Transfer Data For Fiscal Year July 1, 2016 – June 30, 2017 - Data as of 11/21/2016

| Agency     | JUL    | AUG   | SEPT | ост | NOV | DEC | JAN | FEB | MAR | APR | MAY | JUN | 16-17<br>Totals | 15-16<br>Totals | 14-15<br>Totals |
|------------|--------|-------|------|-----|-----|-----|-----|-----|-----|-----|-----|-----|-----------------|-----------------|-----------------|
| Number of  | f Chil | dren  |      |     |     |     |     |     |     |     |     |     |                 |                 |                 |
| CHS        | 37     | 49    | 35   | 54  | 20  | 0   | 0   | 0   | 0   | 0   | 0   | 0   | 195             | 391             | 259             |
| Devereux   | 25     | 75    | 41   | 26  | 31  | 0   | 0   | 0   | 0   | 0   | 0   | 0   | 198             | 403             | 251             |
| GCCC       | 31     | 49    | 49   | 43  | 24  | 0   | 0   | 0   | 0   | 0   | 0   | 0   | 196             | 388             | 253             |
| One Hope   | 65     | 65    | 36   | 38  | 38  | 0   | 0   | 0   | 0   | 0   | 0   | 0   | 242             | 358             | 460             |
| Total      | 158    | 238   | 161  | 161 | 113 | 0   | 0   | 0   | 0   | 0   | 0   | 0   | 831             | 1540            | 1223            |
| Out of Hor | me Ca  | are   |      |     |     |     |     |     |     |     |     |     |                 |                 |                 |
| CHS        | 23     | 24    | 22   | 39  | 16  | 0   | 0   | 0   | 0   | 0   | 0   | 0   | 124             | 230             | 176             |
| Devereux   | 6      | 40    | 22   | 19  | 21  | 0   | 0   | 0   | 0   | 0   | 0   | 0   | 108             | 218             | 165             |
| GCCC       | 15     | 39    | 24   | 34  | 17  | 0   | 0   | 0   | 0   | 0   | 0   | 0   | 129             | 235             | 175             |
| One Hope   | 18     | 14    | 13   | 7   | 7   | 0   | 0   | 0   | 0   | 0   | 0   | 0   | 59              | 71              | 130             |
| Total      | 62     | 117   | 81   | 99  | 61  | 0   | 0   | 0   | 0   | 0   | 0   | 0   | 420             | 754             | 646             |
| IN - HOME  | JUD    | ICIAL |      |     |     |     |     |     |     |     |     |     |                 |                 |                 |
| CHS        | 1      | 2     | 0    | 2   | 2   | 0   | 0   | 0   | 0   | 0   | 0   | 0   | 7               | 30              | 41              |
| Devereux   | 2      | 2     | 0    | 0   | 0   | 0   | 0   | 0   | 0   | 0   | 0   | 0   | 4               | 37              | 23              |
| GCCC       | 3      | 0     | 0    | 0   | 3   | 0   | 0   | 0   | 0   | 0   | 0   | 0   | 6               | 11              | 12              |
| One Hope   | 0      | 2     | 0    | 1   | 0   | 0   | 0   | 0   | 0   | 0   | 0   | 0   | 3               | 8               | 19              |
| Total      | 6      | 6     | 0    | 3   | 5   | 0   | 0   | 0   | 0   | 0   | 0   | 0   | 20              | 86              | 95              |

| Agency    | JUL   | AUG    | SEPT    | ост    | NOV   | DEC   | JAN   | FEB | MAR     | APR  | MAY   | JUN | 16-17<br>T-4-1- | 15-16  | 14-15  |
|-----------|-------|--------|---------|--------|-------|-------|-------|-----|---------|------|-------|-----|-----------------|--------|--------|
| NON-JUD   | ICIAL | IN HC  | ME SE   | =DVIC  | FC    |       |       |     |         |      |       |     | Totals          | Totals | Totals |
| CHS       | 13    | 15     | 9       | 12     | 2     | 0     | 0     | 0   | 0       | 0    | 0     | 0   | 51              | 83     | 13     |
|           |       |        | _       |        | _     |       |       |     |         | _    |       | _   |                 |        |        |
| Devereux  | 17    | 22     | 18      | 5      | 8     | 0     | 0     | 0   | 0       | 0    | 0     | 0   | 70              | 82     | 16     |
| GCCC      | 12    | 10     | 23      | 8      | 4     | 0     | 0     | 0   | 0       | 0    | 0     | 0   | 57              | 89     | 44     |
| One Hope  | 14    | 7      | 8       | 6      | 8     | 0     | 0     | 0   | 0       | 0    | 0     | 0   | 43              | 52     | 23     |
| Total     | 56    | 54     | 58      | 31     | 22    | 0     | 0     | 0   | 0       | 0    | 0     | 0   | 221             | 306    | 96     |
| OCS / ICP | ССо   | urtesy | Super   | rvisio | n     |       |       |     |         |      |       |     |                 |        |        |
| CHS       | 0     | 0      | 1       | 0      | 0     | 0     | 0     | 0   | 0       | 0    | 0     | 0   | 1               | 28     | 0      |
| Devereux  | 0     | 2      | 0       | 0      | 0     | 0     | 0     | 0   | 0       | 0    | 0     | 0   | 2               | 40     | 1      |
| GCCC      | 0     | 0      | 1       | 0      | 0     | 0     | 0     | 0   | 0       | 0    | 0     | 0   | 1               | 29     | 0      |
| One Hope  | 30    | 42     | 14      | 24     | 23    | 0     | 0     | 0   | 0       | 0    | 0     | 0   | 133             | 217    | 277    |
| Total     | 30    | 44     | 16      | 24     | 23    | 0     | 0     | 0   | 0       | 0    | 0     | 0   | 137             | 314    | 278    |
| Reinstate | ment  | of Pro | tective | e Ser\ | /ices | Super | vison | (No | tice of | Hear | ings) |     |                 |        |        |
| CHS       | 0     | 5      | 1       | 0      | 0     | 0     | 0     | 0   | 0       | 0    | 0     | 0   | 6               | 7      | 9      |
| Devereux  | 0     | 7      | 0       | 0      | 2     | 0     | 0     | 0   | 0       | 0    | 0     | 0   | 9               | 16     | 17     |
| GCCC      | 1     | 0      | 1       | 0      | 0     | 0     | 0     | 0   | 0       | 0    | 0     | 0   | 2               | 9      | 14     |
| One Hope  | 3     | 0      | 1       | 0      | 0     | 0     | 0     | 0   | 0       | 0    | 0     | 0   | 4               | 9      | 10     |
| Total     | 4     | 12     | 3       | 0      | 2     | 0     | 0     | 0   | 0       | 0    | 0     | 0   | 21              | 41     | 50     |