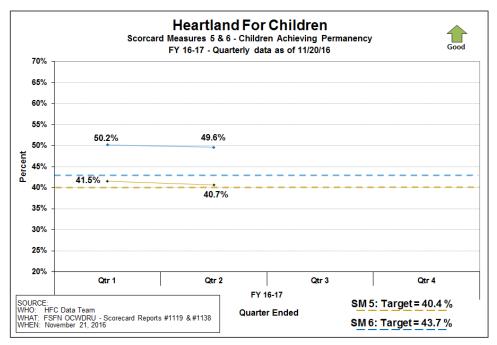

#### **Scorecard Measures 5 & 6 - Children Achieving Permanency**

- SM 5 Percent of children exiting care to a permanent home within 12 months of entering care Target = 40.4%
- SM 6 Percent of children exiting care to a permanent home for children in care 12-23 months Target = 43.7%

| Scorecard Measure #5 - 10/01/15 to 12/31/15 Children Achieving Permanency within 0-12 Mths FY 16-17 Qtr 2 as of 11/20/16 |                                                                              |     |       |  |  |  |  |  |  |  |  |
|--------------------------------------------------------------------------------------------------------------------------|------------------------------------------------------------------------------|-----|-------|--|--|--|--|--|--|--|--|
| Agency                                                                                                                   | ency Permanency Total Children Percent Timely out-of-home care Reunification |     |       |  |  |  |  |  |  |  |  |
| CHS                                                                                                                      | 28                                                                           | 59  | 47.5% |  |  |  |  |  |  |  |  |
| DEV                                                                                                                      | 17                                                                           | 60  | 28.3% |  |  |  |  |  |  |  |  |
| GCJFCS                                                                                                                   | 36                                                                           | 90  | 40.0% |  |  |  |  |  |  |  |  |
| OHU                                                                                                                      | 11                                                                           | 17  | 64.7% |  |  |  |  |  |  |  |  |
| Total                                                                                                                    | 92                                                                           | 226 | 40.7% |  |  |  |  |  |  |  |  |

| Scorecard Measure #6 - 01/01/16 to 12/31/16 Children Achieving Permanency within 12-24 Mths FY 16-17 Qtr 2 as of 11/20/16 |     |     |       |  |  |  |  |  |  |  |  |
|---------------------------------------------------------------------------------------------------------------------------|-----|-----|-------|--|--|--|--|--|--|--|--|
| Agency Permanency within 12-24 mths Total Children LOS 12-24 mths Reunific                                                |     |     |       |  |  |  |  |  |  |  |  |
| CHS                                                                                                                       | 44  | 96  | 45.8% |  |  |  |  |  |  |  |  |
| DEV                                                                                                                       | 27  | 67  | 40.3% |  |  |  |  |  |  |  |  |
| GCJFCS                                                                                                                    | 46  | 77  | 59.7% |  |  |  |  |  |  |  |  |
| OHU                                                                                                                       | 16  | 28  | 57.1% |  |  |  |  |  |  |  |  |
| HFC                                                                                                                       | 133 | 268 | 49.6% |  |  |  |  |  |  |  |  |