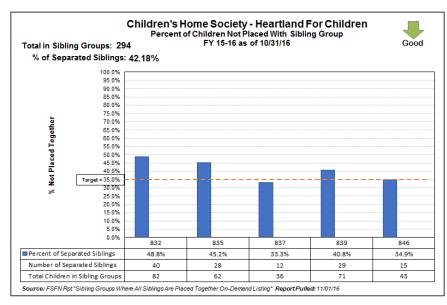

#### Scorecard Measure 12 - Separated Siblings ~ Snapshot-as-of: 10/31/16

FY 16-17 Target: **35.0**%

Children in Sibling Groups: 874

Percent of Separated Siblings: 43.36%

Total Separated Siblings: 379