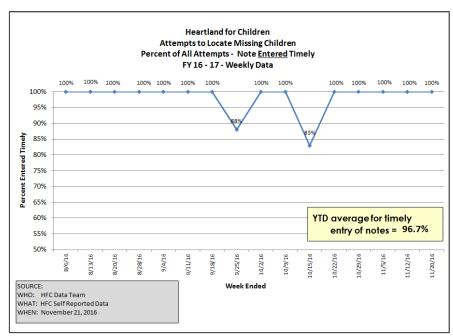

### **Missing Children**

Number of Missing Youth as of Reporting Date

|                 | Circuit 10 - Weekly Missing Children Report |      |     |         |      |      |                  |             |              |              |            |             |  |  |  |
|-----------------|---------------------------------------------|------|-----|---------|------|------|------------------|-------------|--------------|--------------|------------|-------------|--|--|--|
|                 |                                             |      |     | Nun     | nber | of M | issing You       | th as of Re | porting Date | •            |            |             |  |  |  |
|                 |                                             |      |     |         |      |      | <b>Total New</b> | Total       | Timely       | Timely       | Timely     | Agency      |  |  |  |
| Reporting Date  | Total                                       | CHS  | DEV | GCJECS  | ОНП  | CPI  | Episodes         | Recoveries  |              | Reporting    | Reporting  | Responsible |  |  |  |
| Reporting Dute  | - Otta                                      | CIII | DLV | OCUI CS | Ono  | C' ' | Month to         | Month to    | Compliance   | Compliance   | Compliance | for Missed  |  |  |  |
|                 |                                             |      |     |         |      |      | Date             | Date        | This Week    | Mnth to Date | Misses     | MCR         |  |  |  |
| M/End Jul 2015  | 7                                           | 3    | 0   | 2       | 0    | 2    | 26               | 27          |              | 85%          |            |             |  |  |  |
| M/End Aug 2015  | 11                                          | 3    | 3   | 2       | 0    | 3    | 27               | 22          |              | 93%          | 2          |             |  |  |  |
| M/End Sept 2015 |                                             | 3    | 2   | 2       | 0    | 0    | 28               | 32          |              | 100%         | 0          |             |  |  |  |
| M/End Oct 2015  | 5                                           | 3    | 2   | 0       | 0    | 0    | 32               | 34          |              | 97%          | 1          |             |  |  |  |
| M/End Nov 2015  | 4                                           | 3    | 0   | 0       | 0    | 1    | 19               | 20          |              | 95%          | 1          |             |  |  |  |
| M/End Dec 2015  | 3                                           | 2    | 1   | 0       | 0    | 0    | 14               | 14          |              | 79%          | 3          |             |  |  |  |
| M/End Jan 2016  | 3                                           | 2    | 1   | 0       | 0    | 0    | 22               | 17          |              | 95%          | 1          |             |  |  |  |
| M/End Feb 2016  | 2                                           | 1    | 2   | 0       | 0    | 0    | 47               | 53          |              | 89%          | 5          |             |  |  |  |
| M/End Mar 2016  | 5                                           | 3    | 1   | 1       | 0    | 0    | 39               | 36          |              | 95%          | 0          |             |  |  |  |
| M/End Apr 2016  | 6                                           | 3    | 2   | 1       | 0    | 0    | 42               | 52          |              | 98%          | 1          |             |  |  |  |
| M/End May 2016  | 3                                           | 2    | 1   | 0       | 0    | 0    | 24               | 19          |              | 100%         | 0          |             |  |  |  |
| M/End June 2016 | 3                                           | 2    | 1   | 0       | 0    | 0    | 29               | 29          |              | 97%          | 1          |             |  |  |  |
| M/End July 2016 | 3                                           | 1    | 1   | 1       | 0    | 0    | 19               | 21          |              | 95%          | 1          |             |  |  |  |
| M/End Aug 2016  | 4                                           | 1    | 1   | 1       | 0    | 1    | 15               | 13          |              | 100%         | 0          |             |  |  |  |
| M/End Sept 2016 | 7                                           | 3    | 2   | 2       | 0    | 0    | 17               | 16          |              | 94%          | 0          |             |  |  |  |
| M/End Oct 2016  | 6                                           | 2    | 2   | 2       | 0    | 0    | 19               | 19          |              | 89%          | 2          |             |  |  |  |
| 11/6/2016       | 4                                           | 1    | 1   | 2       | 0    | 0    | 4                | 6           | 100%         | 100%         | 0          |             |  |  |  |
| 11/13/2016      | 7                                           | 2    | 3   | 2       | 0    | 0    | 12               | 11          | 100%         | 100%         | 0          |             |  |  |  |
| 11/20/2016      | 6                                           | 2    | 2   | 2       | 0    | 0    | 13               | 13          | 100%         | 100%         | 0          |             |  |  |  |