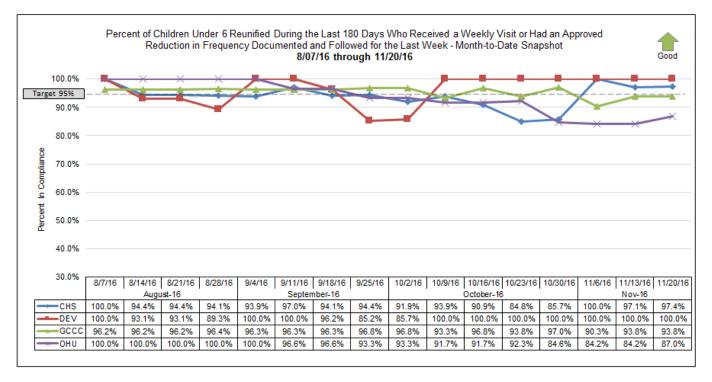

Percent of Children Under 6 Reunified During the Last 90 & 180 Days Who Received a Weekly Visit or Had an Approved Reduction in Frequency Documented and Followed

Reporting Week Ending: 11/20/16

| Reporting Week Linding, 11/20/10 |                       |          |                                       |          |  |  |  |  |  |  |  |  |
|----------------------------------|-----------------------|----------|---------------------------------------|----------|--|--|--|--|--|--|--|--|
| Agency                           | Children wi<br>Last V |          | Children with OCS Misses<br>Last Week |          |  |  |  |  |  |  |  |  |
|                                  | 90 Days               | 180 Days | 90 Days                               | 180 Days |  |  |  |  |  |  |  |  |
| CHS                              | 0                     | 0        | 0                                     | 0        |  |  |  |  |  |  |  |  |
| DEV                              | 0                     | 0        | 0                                     | 0        |  |  |  |  |  |  |  |  |
| GCJFCS                           | 0                     | 0        | 0                                     | 0        |  |  |  |  |  |  |  |  |
| OHU                              | 0                     | 0        | 0                                     | 0        |  |  |  |  |  |  |  |  |
| HFC                              | 0                     | 0        | 0                                     | 0        |  |  |  |  |  |  |  |  |

Percent of Children Under 6 Reunified During the Last 180 Days Who Received a Weekly Visit or Had an Approved Reduction in Frequency Documented and Followed

November Month-to-Date: 11/30/16

| Agency | Children<br>Reunified | Children<br>with Misses | Percent in<br>Compliance | Children with OCS Misses | Adjusted<br>Compliance |
|--------|-----------------------|-------------------------|--------------------------|--------------------------|------------------------|
| CHS    | 40                    | 3                       | 92.50%                   | 2                        | 97.37%                 |
| DEV    | 24                    | 1                       | 95.83%                   | 1                        | 100.00%                |
| GCJFCS | 32                    | 2                       | 93.75%                   | 0                        | 93.75%                 |
| OHU    | 23                    | 3                       | 86.96%                   | 0                        | 86.96%                 |
| HFC    | 119                   | 9                       | 92.44%                   | 3                        | 94.83%                 |