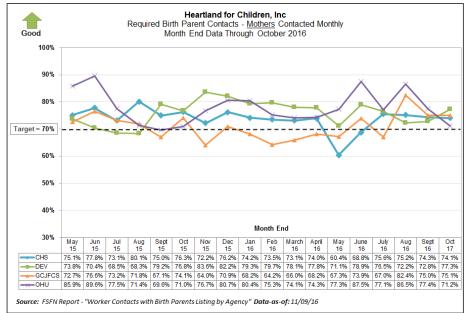

| N Report - "Wo     | orker Contacts v    | vith Birth Parent  | s | Listing by Agen    | cy" Data-as-o       | f: 11/09/16        |  |                     |

#### Birth Parent Contacts made in the month of November 2016 by CMO

FSFN Data as of 11/20/16

| AGENCY | Mom %<br>Completed | Dad %<br>Completed |
|--------|--------------------|--------------------|
| CHS    | 57.87%             | 29.33%             |
| DEV    | 61.98%             | 37.89%             |
| GCJFCS | 43.63%             | 26.39%             |
| OHU    | 57.75%             | 20.00%             |
| HFC    | 54.84%             | 29.37%             |

Green = 70% or higher Mom / 50% or higher Dad Yellow = 63%-69% Mom / 45%-49% Dad Red = < 63% Mom / < 45% Dad

Source: Mindshare Mother / Father Contacts Dashboard





#### **Healthcare Information**

Data Entered Into FSFN for Children in Out of Home Care

|