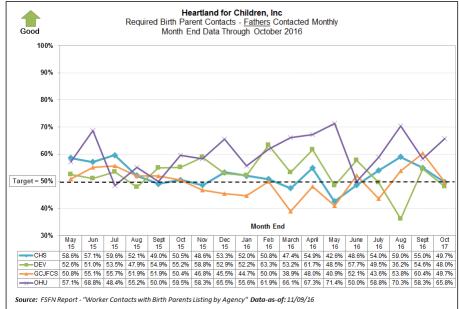

| N Report - "Wo     | orker Contacts v    | vith Birth Parent  | s | Listing by Agen    | cy" Data-as-o       | f: 11/09/16        |  |                     |

#### Birth Parent Contacts made in the month of November 2016 by CMO

FSFN Data as of 11/20/16

| AGENCY | Mom %<br>Completed | Dad %<br>Completed |
|--------|--------------------|--------------------|
| CHS    | 57.87%             | 29.33%             |
| DEV    | 61.98%             | 37.89%             |
| GCJFCS | 43.63%             | 26.39%             |
| OHU    | 57.75%             | 20.00%             |
| HFC    | 54.84%             | 29.37%             |

Green = 70% or higher Mom / 50% or higher Dad Yellow = 63%-69% Mom / 45%-49% Dad Red = < 63% Mom / < 45% Dad

Source: Mindshare Mother / Father Contacts Dashboard





#### **Healthcare Information**

Data Entered Into FSFN for Children in Out of Home Care

|