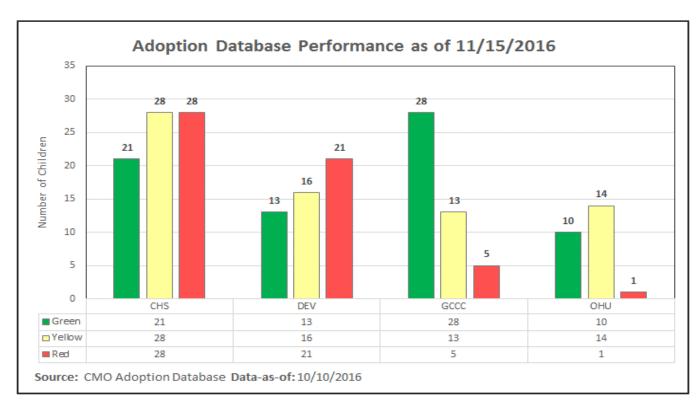

#### **CMO Monthly Adoption Database Performance**

Number of Children Entered into the Adoption Database

| Overa          | Overall CMO Performance |        |  |  |  |  |  |  |  |  |  |
|----------------|-------------------------|--------|--|--|--|--|--|--|--|--|--|
| CHS            | 69%                     | Red    |  |  |  |  |  |  |  |  |  |
| DEV            | 74%                     | Red    |  |  |  |  |  |  |  |  |  |
| GCJFCS         | 88%                     | Yellow |  |  |  |  |  |  |  |  |  |
| OHU 87% Yellow |                         |        |  |  |  |  |  |  |  |  |  |

Total count of completed tasks for each child within their current adoption level in the Database.

Green = All tasks have been completed within the child's current Adoption level in the Database
Yellow = 75% of All tasks have been completed within the child's current Adoption level in the Database
Red = Less than 75% of tasks have been completed within the child's current Adoption level in the Database