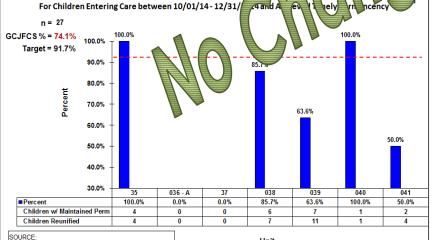

SOURCE: WHO: HFC Data Team WHAT: FSFN OCWDRU Report #1100 WHEN: October 10, 2016

WHO: HFC Data Team WHAT: FSFN OCWDRU Report #1100

WHEN: October 10, 2016

Gulf Coast Jewish Family & Community Services - He tland Fo err (SM #7) Percent of Children Who Do Not Re-Enter Fost