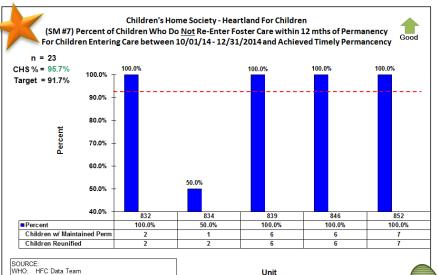

#### Scorecard Measure 7 – Children who do not return within 12 months of reunification – Target = 91.7%

FY 16-17 2<sup>nd</sup> Qtr. Performance: **84.9**%

Children who Maintained Permanency: 107

Children Entering Care between 10/01/14 - 12/31/14 and Achieved Timely Permanency: 126

SOURCE: WHO: HFC Data Team WHAT: FSFN OCWDRU Report #1100 WHEN: October 10, 2016

WHO: HFC Data Team WHAT: FSFN OCWDRU Report #1100

WHEN: October 10, 2016

Gulf Coast Jewish Family & Community Services - He tland Fo err (SM #7) Percent of Children Who Do Not Re-Enter Fost