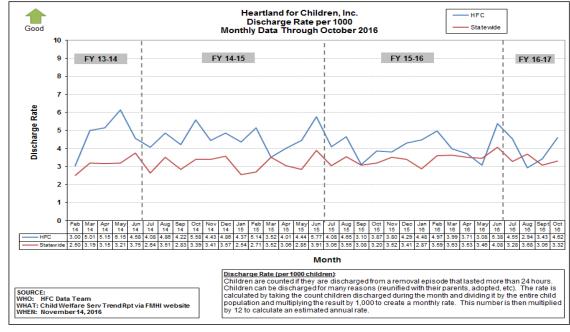

#### **Removal and Discharge Rates**

Monthly Removal and Discharge Rates (per 1,000 Children) as of October 2016