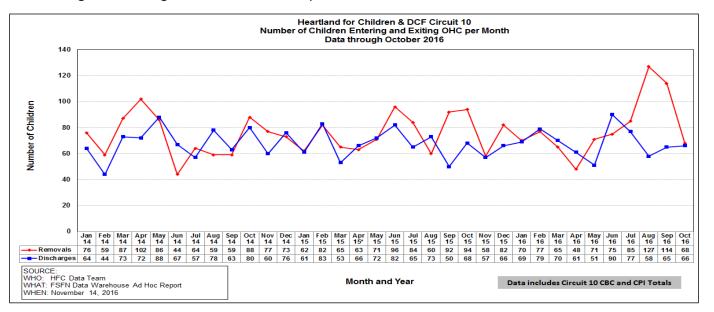

#### **Children Entering & Exiting Care**

Number of Children Entering and Exiting Out-of-Home Care per Month