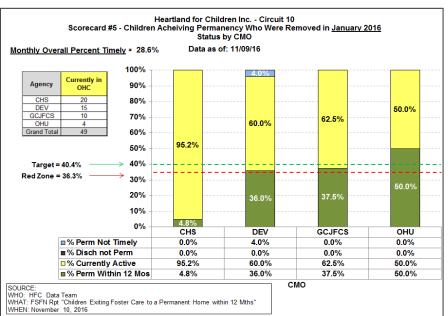

#### Scorecard Measure 5 - Children Achieving Permanency

Percent of Children Exiting Foster Care to a Permanent Home within 12 months - Children removed Nov 2015 - Feb 2016