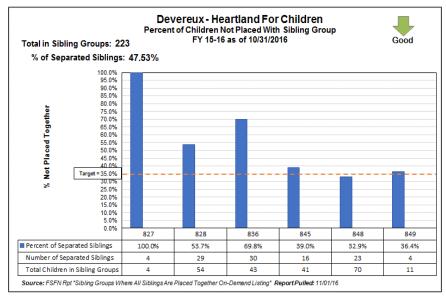

#### Scorecard Measure 12 - Separated Siblings ~ Snapshot-as-of: 10/31/16

FY 16-17 Target: **35.0**%

Children in Sibling Groups: 874

Percent of Separated Siblings: 43.36%

Total Separated Siblings: 379