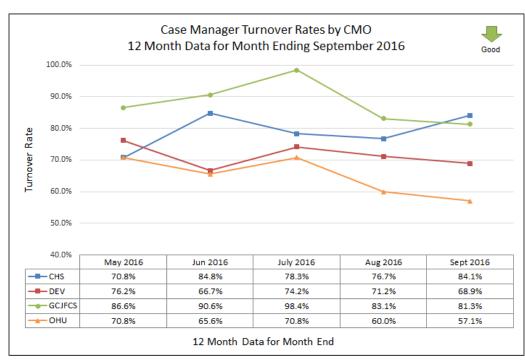

| Senate Bill 1666<br>Monthly Reporting Requirements for CBC Lead Agencies               |                           |  |  |  |  |  |  |  |  |  |
|----------------------------------------------------------------------------------------|---------------------------|--|--|--|--|--|--|--|--|--|
| Reporting Requirement                                                                  | Location in this Document |  |  |  |  |  |  |  |  |  |
| Average Caseload of Case Managers                                                      | Page 21                   |  |  |  |  |  |  |  |  |  |
| Turnover Rate for Case Managers and Case<br>Manager Supervisors for Previous 12 Months | Page 21                   |  |  |  |  |  |  |  |  |  |
| Percentage of Required Home Visits Completed                                           | Page 4                    |  |  |  |  |  |  |  |  |  |
| Performance on Outcome Measures for Previous<br>12 Months                              | Page 2                    |  |  |  |  |  |  |  |  |  |