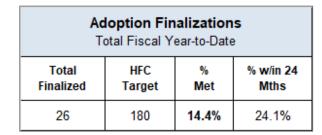

# **Adoption Finalizations**

Percent of Adoptions Finalized with 24 Months of Removal & Percent of Adoption Goal Met

#### **Upcoming Finalization Dates**

October 13, 2021 October 20, 2021

|       | Adoption Finalizations FY 21-22 - 1st Quarter as of 10/05/21                 |     |    |       |  |  |  |  |  |  |  |
|-------|------------------------------------------------------------------------------|-----|----|-------|--|--|--|--|--|--|--|
| СМО   | Subsidy Files Finalized Quarter Quarter<br>Submitted Adoptions Target Target |     |    |       |  |  |  |  |  |  |  |
| CHS   | 5                                                                            | 9.5 | 15 | 63.3% |  |  |  |  |  |  |  |
| DEV   | 5                                                                            | 9   | 15 | 60.0% |  |  |  |  |  |  |  |
| OHU   | 9                                                                            | 7.5 | 17 | 44.1% |  |  |  |  |  |  |  |
| Total | 19                                                                           | 26  | 47 | 55.3% |  |  |  |  |  |  |  |