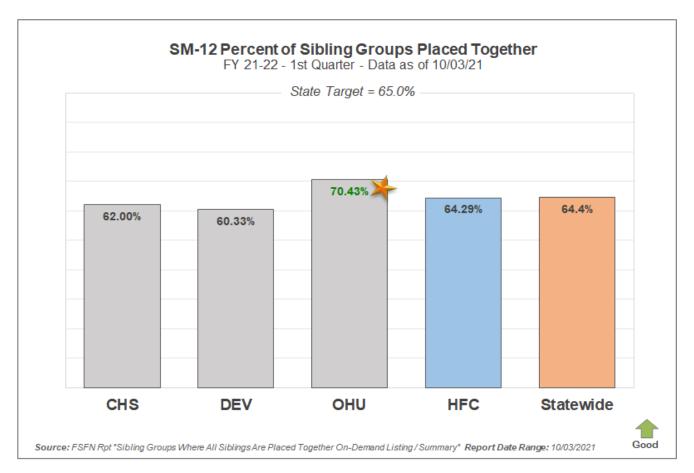

## **Scorecard Measure 12 – Separated Siblings**

SM12 - Percentage of siblings groups in out-of-home care where all siblings are placed together — **Target = 65.0**%

| SN     | SM12 - Percent of Sibling Groups Placed Together |                               |                                     |  |  |  |  |  |  |  |  |  |
|--------|--------------------------------------------------|-------------------------------|-------------------------------------|--|--|--|--|--|--|--|--|--|
| Agency | Number of Cases<br>w/ Siblings Together          | Total Cases<br>Sibling Groups | Percent of Siblings Placed Together |  |  |  |  |  |  |  |  |  |
| CHS    | 62                                               | 100                           | 62.00%                              |  |  |  |  |  |  |  |  |  |
| DEV    | 73                                               | 121                           | 60.33%                              |  |  |  |  |  |  |  |  |  |
| OHU    | 81                                               | 115                           | 70.43%                              |  |  |  |  |  |  |  |  |  |
| HFC    | 216                                              | 336                           | 64.29%                              |  |  |  |  |  |  |  |  |  |

Number of sibling groups to achieve SM12 target – 3 Sibling Group