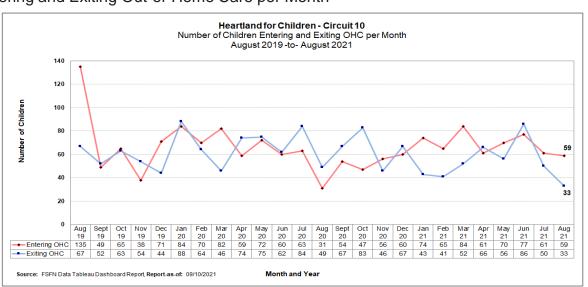

### **Children Entering & Exiting Care**

Number of Children Entering and Exiting Out-of-Home Care per Month