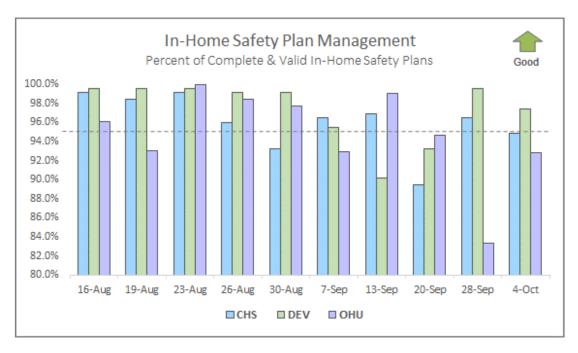

### **In-Home Safety Plan Management**

Percent of Completed In-Home Safety Plans under 180 Effective Days - Target: 95.0%

| In-Home Safety Plan Management Percent of Completed In-Home Safety Plans under 180 Effective Days |                                 |                                  |                                |                        |  |
|---------------------------------------------------------------------------------------------------|---------------------------------|----------------------------------|--------------------------------|------------------------|--|
| Agency                                                                                            | No -or- Expired<br>Safety Plans | Complete & Valid<br>Safety Plans | Total Required<br>Safety Plans | Percentage<br>Complete |  |
| CHS                                                                                               | 13                              | 244                              | 257                            | 94.9%                  |  |
| DEV                                                                                               | 6                               | 222                              | 228                            | 97.4% 綘                |  |
| OHU                                                                                               | 9                               | 116                              | 125                            | 92.8%                  |  |
| HFC Total*                                                                                        | 28                              | 582                              | 610                            | 95.41%                 |  |

Source: FSFN Report "Case Management Safety Management Listing", Data-as-of: 10/04/21