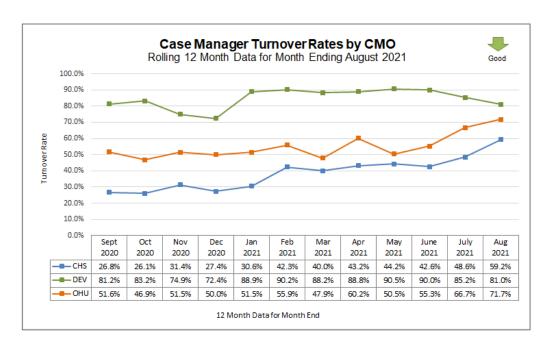

# **Case Management Organization Turnover**

12 Month Case Manager Turnover Rates by Agency

| Employee Turnover Rates By CMO 12 Month Data for Month Ended August 2021 |                                      |       |  |  |
|--------------------------------------------------------------------------|--------------------------------------|-------|--|--|
| СМО                                                                      | Case Manager Case Manager Supervisor |       |  |  |
| CHS                                                                      | 59.2%                                | 25.0% |  |  |
| DEV                                                                      | 81.0%                                | 8.3%  |  |  |
| OHU                                                                      | 71.7%                                | 21.1% |  |  |