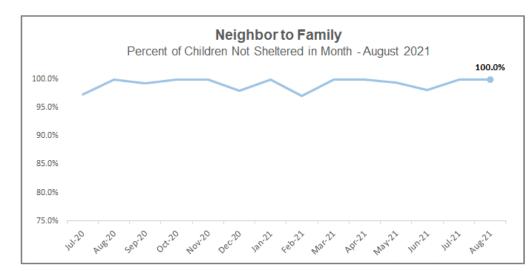

# **Neighbor to Family – Weekly & Monthly Census**

21-22 Fiscal Year to Month - Percentage of Children Not Sheltered: 100%

"Making scheduled times workable for parents, being consistent."

- Parent Satisfaction Survey - Q: "What we are doing well?"