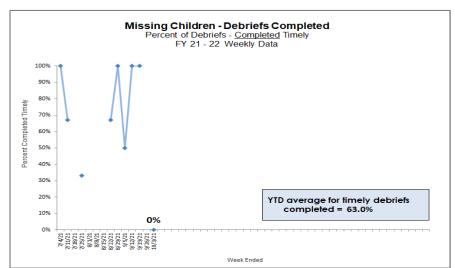

### **Missing Children**

HFC - DCF Circuit 10 Missing Youth Data as of Reporting Date