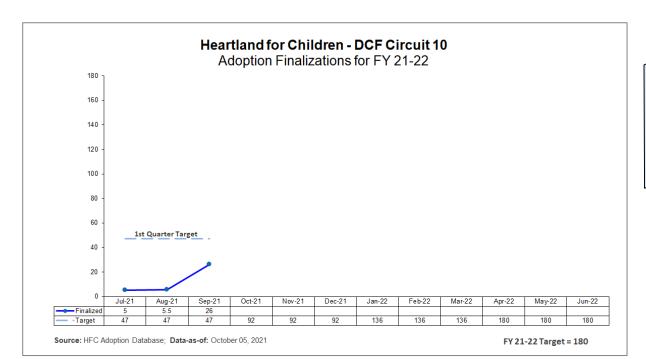

# **Adoption Finalizations**

Percent of Adoptions Finalized with 24 Months of Removal & Percent of Adoption Goal Met

#### **Upcoming Finalization Dates**

October 13, 2021 October 20, 2021

|       | Adoption Finalizations FY 21-22 - 1st Quarter as of 10/05/21                 |     |    |       |  |  |  |  |  |  |  |
|-------|------------------------------------------------------------------------------|-----|----|-------|--|--|--|--|--|--|--|
| СМО   | Subsidy Files Finalized Quarter Quarter<br>Submitted Adoptions Target Target |     |    |       |  |  |  |  |  |  |  |
| CHS   | 5                                                                            | 9.5 | 15 | 63.3% |  |  |  |  |  |  |  |
| DEV   | 5                                                                            | 9   | 15 | 60.0% |  |  |  |  |  |  |  |
| OHU   | 9                                                                            | 7.5 | 17 | 44.1% |  |  |  |  |  |  |  |
| Total | 19                                                                           | 26  | 47 | 55.3% |  |  |  |  |  |  |  |