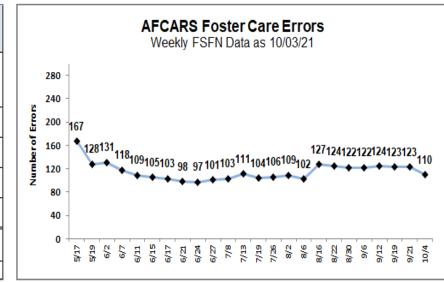

# **Data Exceptions: AFCARS**

Data for Reporting Period: 04/01/21 - 09/30/21

|              | AFCARS Foster Care Report |                  |            |                   |                      |                   |       |
|--------------|---------------------------|------------------|------------|-------------------|----------------------|-------------------|-------|
| Agency       | Child Info                | Provider         | Legal      | Mother<br>Married | Transition<br>Errors | Cannot<br>Correct | Total |
| CHS          |                           |                  | 8          |                   | 18                   | 17                | 43    |
| DEV          |                           |                  | 3          |                   | 22                   | 11                | 36    |
| OHU          |                           |                  | 8          |                   | 18                   | 5                 | 31    |
| CPI          |                           |                  |            |                   |                      |                   | 0     |
| Total        | 0                         | 0                | 19         | 0                 | 58                   | 33                | 110   |
| Source : FSF | N AFCARS Fost             | ter Error Report | & OCWRDU R | pt-as-of: 10/04/2 | 1                    |                   |       |