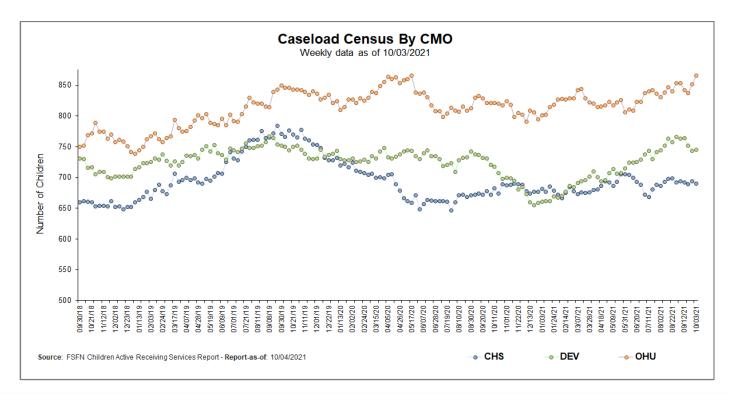

#### **Caseload Census Information**

CBC Services Weekly Caseloads By CMO

| Number of Children by CMO<br>Last 6 Reporting Periods |           |          |           |           |           |           |  |  |
|-------------------------------------------------------|-----------|----------|-----------|-----------|-----------|-----------|--|--|
| Agency                                                | 8/29/2021 | 9/6/2021 | 9/12/2021 | 9/19/2021 | 9/27/2021 | 10/3/2021 |  |  |
| CHS                                                   | 692       | 694      | 692       | 689       | 694       | 690       |  |  |
| DEV                                                   | 766       | 763      | 764       | 752       | 743       | 745       |  |  |
| ОНИ                                                   | 854       | 854      | 842       | 837       | 852       | 866       |  |  |
| HFC Total                                             | 2312      | 2311     | 2298      | 2278      | 2289      | 2301      |  |  |