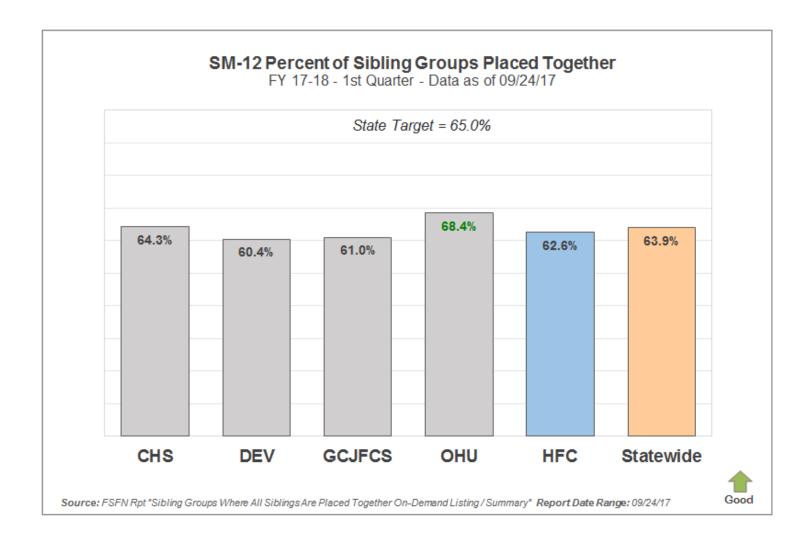

#### **Scorecard Measure 12 – Separated Siblings**

Percentage of siblings groups in out-of-home care where all siblings are placed together.