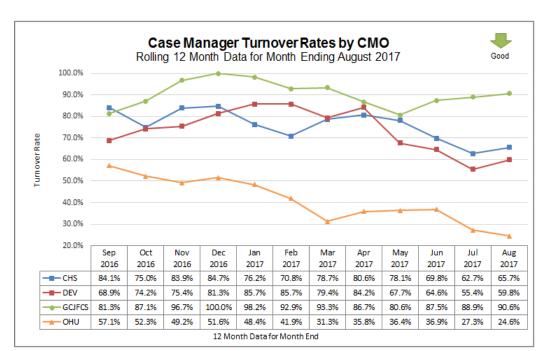

#### **Exit Interview Timeliness by CMO**

HFC Cumulative YTD Timeliness: 76.74%

### **Exit Interviews Trending by CMO**

HFC Cumulative YTD Timeliness: 76.74%