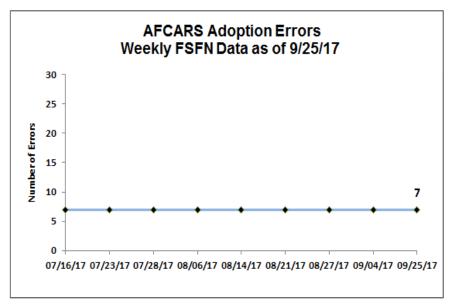

| 21    |
| DEV                       |                |                 | 1        |                   | 18                     | 19    |
| GCJFCS                    | 1              |                 | 4        |                   | 19                     | 24    |
| OHU                       |                |                 | 3        |                   | 4                      | 7     |
| CPI                       | 1              |                 |          |                   |                        | 1     |
| Total                     | 2              | 0               | 10       | 0                 | 60                     | 72    |
| Source : FSF              | N AFCARS Foste | er Error Report | & OCWRDU | Rpt as of: 9/25   | 5/17                   |       |





|               | AFCARS Adoption Errors                                               |            |          |       |                        |       |  |
|---------------|----------------------------------------------------------------------|------------|----------|-------|------------------------|-------|--|
| Agency        | Adoption                                                             | Child Info | Provider | Legal | Cannot Be<br>Corrected | Total |  |
| CHS           |                                                                      |            |          |       |                        |       |  |
| DEV           |                                                                      |            |          |       |                        |       |  |
| GCJFCS