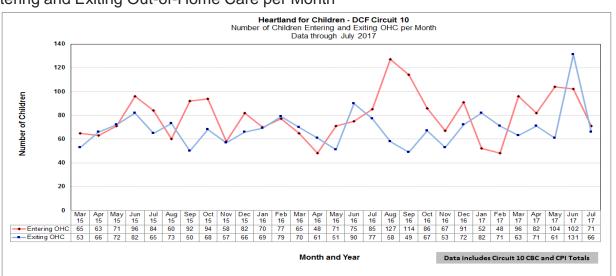

1      | 0       |        |        |       |       |       |         |      |       |      | 1      | 17     | 7      |
| Devereux  | 0     | 2      | 0       |        |        |       |       |       |         |      |       |      | 2      | 20     | 16     |
| GCCC      | 0     | 2      | 0       |        |        |       |       |       |         |      |       |      | 2      | 13     | 9      |
| One Hope  | 0     | 0      | 0       |        |        |       |       |       |         |      |       |      | 0      | 4      | 9      |
| Total     | 0     | 5      | 0       |        |        |       |       |       |         |      |       |      | 5      | 54     | 41     |

### **Children Entering & Exiting Care**

Number of Children Entering and Exiting Out-of-Home Care per Month





### **Missing Children**

Number of Missing Youth as of Reporting Date



|                 | Circuit 10 - Weekly Missing Children Report  Number of Missing Youth as of Reporting Date |     |     |        |     |     |                                           |                                         |                                                |                                                   |                                             |                                            |
|-----------------|-------------------------------------------------------------------------------------------|-----|-----|--------|-----|-----|-------------------------------------------|-----------------------------------------|------------------------------------------------|--------------------