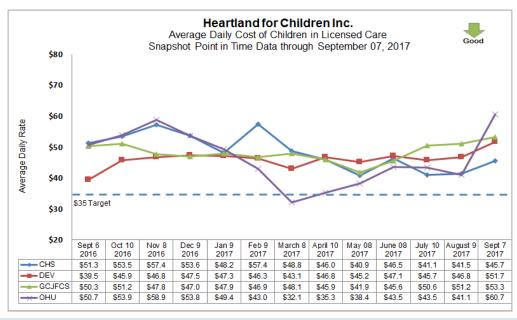

| 1                      | 35                              | 36            | 2.9%            | 0.0%                     |  |  |  |  |  |  |  |  |
| OHU    |                                                                             | 6                      | 15                              | 21            | 28.6%           | 0.0%                     |  |  |  |  |  |  |  |  |
| Total  | 8                                                                           | 11                     | 120                             | 131           | 8.4%            | 18.2%                    |  |  |  |  |  |  |  |  |



#### **Permanency for Children in Out of Home Care**









#### Average Cost and Length of Stay for Children by Case Management Organization









Children's Legal Services- Shelter Report
CLS Weekly Shelter Report FY 2017-18 as of September 25, 2017

| JUL   AUG   SEP   OCT   NOV   DEC   JAN   FEB   MAR   APR   MAY   JUN   Total