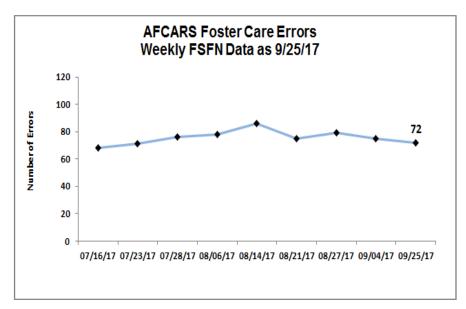

| 21    |
| DEV                       |                |                 | 1        |                   | 18                     | 19    |
| GCJFCS                    | 1              |                 | 4        |                   | 19                     | 24    |
| OHU                       |                |                 | 3        |                   | 4                      | 7     |
| CPI                       | 1              |                 |          |                   |                        | 1     |
| Total                     | 2              | 0               | 10       | 0                 | 60                     | 72    |
| Source : FSF              | N AFCARS Foste | er Error Report | & OCWRDU | Rpt as of: 9/25   | 5/17                   |       |





|               | AFCARS Adoption Errors                                               |            |          |       |                        |       |  |
|---------------|----------------------------------------------------------------------|------------|----------|-------|------------------------|-------|--|
| Agency        | Adoption                                                             | Child Info | Provider | Legal | Cannot Be<br>Corrected | Total |  |
| CHS           |                                                                      |            |          |       |                        |       |  |
| DEV           |                                                                      |            |          |       |                        |       |  |
| GCJFCS