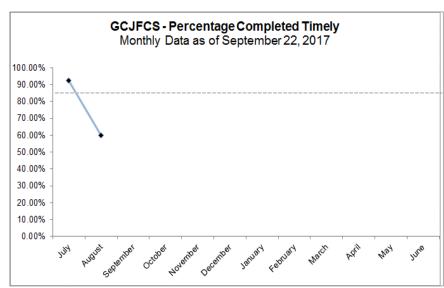

#### **Exit Interview Timeliness by CMO**

HFC Cumulative YTD Timeliness: 76.74%