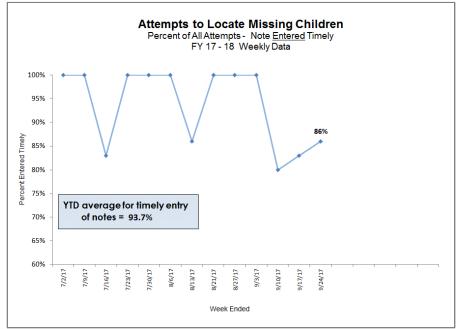

### **CBC Performance and Quality Improvement Meeting**

No Meeting This Week

Data for Week Ended Sunday, September 24, 2017