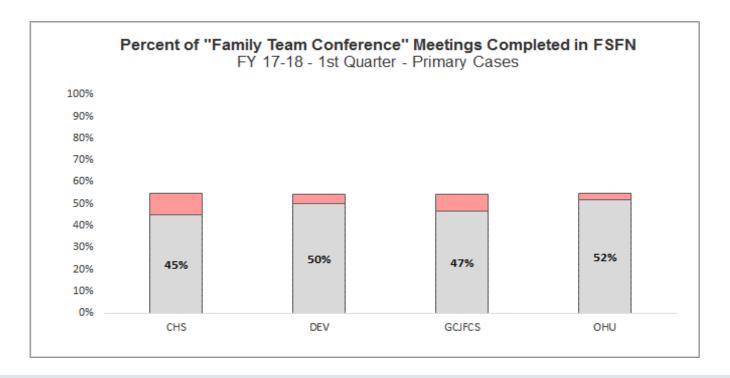

| 19           | 242     | 47% |
| OHU                                                                                                      | 9                                            |             |              |           | 54       | 9          | 3            | 104     | 52% |
| Grand Total                                                                                              | 39                                           |             |              |           | 417      | 39         | 59           | 872     | 48% |
| FSFN CARS - Caselo                                                                                       | FSFN CARS - Caseload 1st Qtr-as-of: 07/09/17 |             |              |           |          |            |              |         |     |





#### MindShare Predictive Analytics – Re-Entry Risk Assessments Completed

| Re-Entry Risk Assessment Report - Sept 2017 Percentage of children who have had an assessment tool completed |    |     |       |            |  |
|--------------------------------------------------------------------------------------------------------------|----|-----|-------|------------|--|
| Agency                                                                                                       | No | Yes | Total | % Complete |  |
| CHS                                                                                                          | 15 | 30  | 45    | 66.7%      |  |
| DEV                                                                                                          | 3  | 17  | 20