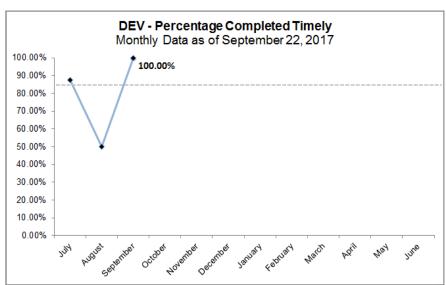

#### Scorecard Measure 4 - Children Seen / Not Seen

Percent of children under supervision who are required to be seen every 30 days

| Scorecard Measure #4 - Children Under Supervision<br>Seen Who Are Seen Every Thirty Days<br>Supervision between 9/01/17 - 9/30/17 |                                             |                              |  |  |  |  |  |  |  |  |  |
|-----------------------------------------------------------------------------------------------------------------------------------|---------------------------------------------|------------------------------|--|--|--|--|--|--|--|--|--|
| Agency                                                                                                                            | # of Children <u>Not</u><br>seen in 30 days | % of Children<br>seen timely |  |  |  |  |  |  |  |  |  |
| CHS                                                                                                                               | 4                                           | 99.97%                       |  |  |  |  |  |  |  |  |  |
| DEV                                                                                                                               | 11                                          | 99.74%                       |  |  |  |  |  |  |  |  |  |
| GCJFCS                                                                                                                            | 12                                          | 99.79%                       |  |  |  |  |  |  |  |  |  |
| OHU                                                                                                                               | 18                                          | 99.40%                       |  |  |  |  |  |  |  |  |  |
| Total                                                                                                                             | 45                                          | 99.73%                       |  |  |  |  |  |  |  |  |  |
| *Source: "Childre                                                                                                                 | en Under Supervision Who Ar                 | e Seen Every Thirty Days -   |  |  |  |  |  |  |  |  |  |

Report #1144" Data-as-of: 9/24/17

| # of Children Not Seen,<br>Month of Sept 2017 |                    |  |  |  |  |  |  |  |  |
|-----------------------------------------------|--------------------|--|--|--|--|--|--|--|--|
| # Not Seen                                    | Agency             |  |  |  |  |  |  |  |  |
| 61                                            | CHS                |  |  |  |  |  |  |  |  |
| 67                                            | DEV                |  |  |  |  |  |  |  |  |
| 55                                            | GCJFCS             |  |  |  |  |  |  |  |  |
| 35                                            | ОНИ                |  |  |  |  |  |  |  |  |
| 3                                             | CPI                |  |  |  |  |  |  |  |  |
| 221                                           | Total              |  |  |  |  |  |  |  |  |
| Source: FSFN Rp                               | t "Children seen / |  |  |  |  |  |  |  |  |
| not seen d                                    | aily listing"      |  |  |  |  |  |  |  |  |
| Data-as-oj                                    | f: 09/24/17        |  |  |  |  |  |  |  |  |