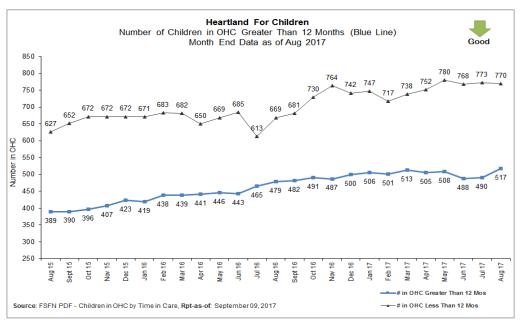

|  |  |  |  |  |  |  |  |
| GCJFCS | 3                                                                           | 1                      | 35                              | 36            | 2.9%            | 0.0%                     |  |  |  |  |  |  |  |  |
| OHU    |                                                                             | 6                      | 15                              | 21            | 28.6%           | 0.0%                     |  |  |  |  |  |  |  |  |
| Total  | 8                                                                           | 11                     | 120                             | 131           | 8.4%            | 18.2%                    |  |  |  |  |  |  |  |  |



#### **Permanency for Children in Out of Home Care**









#### Average Cost and Length of Stay for Children by Case Management Organization









Children's Legal Services- Shelter Report
CLS Weekly Shelter Report FY 2017-18 as of September 25, 2017

| JUL   AUG   SEP   OCT   NOV   DEC   JAN   FEB   MAR   APR   MAY   JUN   Total