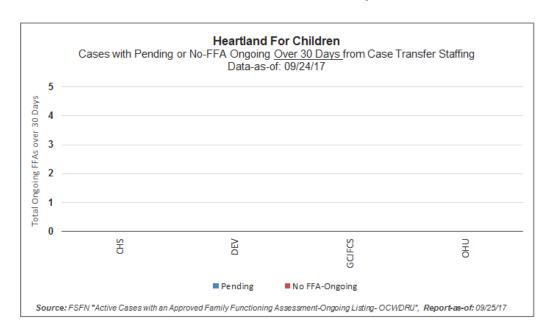

| 40  | 100.0% | 100.0% \chi |  |  |
| GCJFCS                                                                                                                            | 42                                                                    | 45  | 93.3%  | 93.3%       |  |  |
| OHU                                                                                                                               | OHU 31 32 96.9% 96.9% 🗡                                               |     |        |             |  |  |
| HFC TOTAL                                                                                                                         | 140                                                                   | 150 | 93.3%  | 94.0%       |  |  |

FY 17-18 Target = **95% and above.** 





## RESOURCE NEWS FLASH... September 27, 2017

#### Storm Recovery Resources

Disaster Unemployment Assistance - Disaster Unemployment Assistance provides financial assistance to individuals whose employment or selfemployment has been lost or interrupted as a direct result of a major disaster and who are not eligible for regular unemployment insurance benefits. Benefits are payable to individuals (whose unemployment continues to be a result of the major disaster) only for weeks of unemployment in the Disaster Assistance Period (DAP). The DAP begins with the first day of the week following the date the major disaster began and continues for up to 26 weeks after the date the disaster was declared by the President. To file a claim through this program, go to http://www.floridajobs.org/. Or