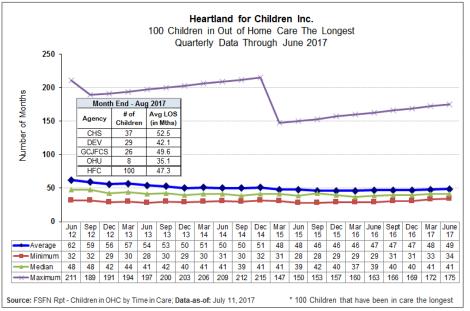

|  |  |  |  |  |  |  |  |
| GCJFCS | 3                                                                           | 1                      | 35                              | 36            | 2.9%            | 0.0%                     |  |  |  |  |  |  |  |  |
| OHU    |                                                                             | 6                      | 15                              | 21            | 28.6%           | 0.0%                     |  |  |  |  |  |  |  |  |
| Total  | 8                                                                           | 11                     | 120                             | 131           | 8.4%            | 18.2%                    |  |  |  |  |  |  |  |  |



#### **Permanency for Children in Out of Home Care**









#### Average Cost and Length of Stay for Children by Case Management Organization









Children's Legal Services- Shelter Report
CLS Weekly Shelter Report FY 2017-18 as of September 25, 2017

| JUL   AUG   SEP   OCT   NOV   DEC   JAN   FEB   MAR   APR   MAY   JUN   Total