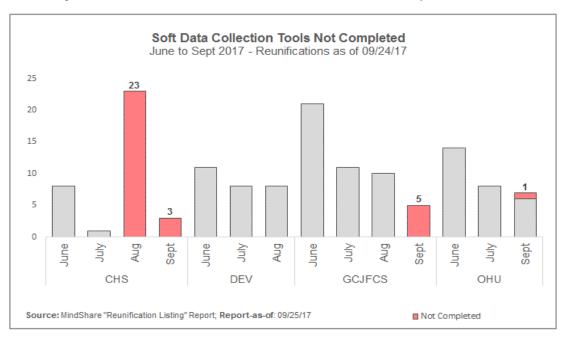

#### Scorecard Measure 4 - Children Seen / Not Seen

Percent of children under supervision who are required to be seen every 30 days

| Scorecard Measure #4 - Children Under Supervision<br>Seen Who Are Seen Every Thirty Days<br>Supervision between 9/01/17 - 9/30/17 |                                             |                              |  |  |  |  |  |  |  |  |  |
|-----------------------------------------------------------------------------------------------------------------------------------|---------------------------------------------|------------------------------|--|--|--|--|--|--|--|--|--|
| Agency                                                                                                                            | # of Children <u>Not</u><br>seen in 30 days | % of Children<br>seen timely |  |  |  |  |  |  |  |  |  |
| CHS                                                                                                                               | 4                                           | 99.97%                       |  |  |  |  |  |  |  |  |  |
| DEV                                                                                                                               | 11                                          | 99.74%                       |  |  |  |  |  |  |  |  |  |
| GCJFCS                                                                                                                            | 12                                          | 99.79%                       |  |  |  |  |  |  |  |  |  |
| OHU                                                                                                                               | 18                                          | 99.40%                       |  |  |  |  |  |  |  |  |  |
| Total                                                                                                                             | 45                                          | 99.73%                       |  |  |  |  |  |  |  |  |  |
| *Source: "Childre                                                                                                                 | en Under Supervision Who Ar                 | e Seen Every Thirty Days -   |  |  |  |  |  |  |  |  |  |

Report #1144" Data-as-of: 9/24/17

| # of Children Not Seen,<br>Month of Sept 2017 |                    |  |  |  |  |  |  |  |  |
|-----------------------------------------------|--------------------|--|--|--|--|--|--|--|--|
| # Not Seen                                    | Agency             |  |  |  |  |  |  |  |  |
| 61                                            | CHS                |  |  |  |  |  |  |  |  |
| 67                                            | DEV                |  |  |  |  |  |  |  |  |
| 55                                            | GCJFCS             |  |  |  |  |  |  |  |  |
| 35                                            | ОНИ                |  |  |  |  |  |  |  |  |
| 3                                             | CPI                |  |  |  |  |  |  |  |  |
| 221                                           | Total              |  |  |  |  |  |  |  |  |
| Source: FSFN Rp                               | t "Children seen / |  |  |  |  |  |  |  |  |
| not seen d                                    | aily listing"      |  |  |  |  |  |  |  |  |
| Data-as-oj                                    | f: 09/24/17        |  |  |  |  |  |  |  |  |