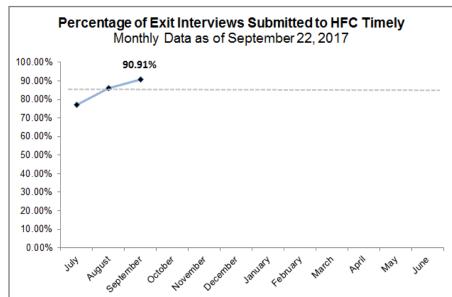

#### **Exit Interview Timeliness by CMO**

HFC Cumulative YTD Timeliness: 76.74%

### **Exit Interviews Trending by CMO**

HFC Cumulative YTD Timeliness: 76.74%