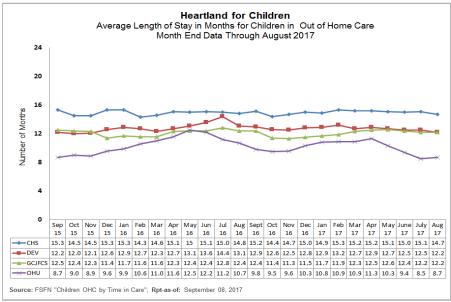

| 1                      | 35                              | 36            | 2.9%            | 0.0%                     |  |  |  |  |  |  |  |  |
| OHU    |                                                                             | 6                      | 15                              | 21            | 28.6%           | 0.0%                     |  |  |  |  |  |  |  |  |
| Total  | 8                                                                           | 11                     | 120                             | 131           | 8.4%            | 18.2%                    |  |  |  |  |  |  |  |  |



#### **Permanency for Children in Out of Home Care**









#### Average Cost and Length of Stay for Children by Case Management Organization









Children's Legal Services- Shelter Report
CLS Weekly Shelter Report FY 2017-18 as of September 25, 2017

| JUL   AUG   SEP   OCT   NOV   DEC   JAN   FEB   MAR   APR   MAY   JUN   Total