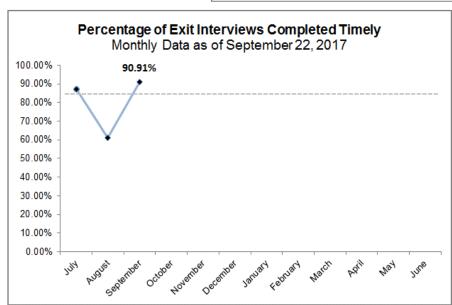

#### **Exit Interview Timeliness by CMO**

HFC Cumulative YTD Timeliness: 76.74%

### **Exit Interviews Trending by CMO**

HFC Cumulative YTD Timeliness: 76.74%