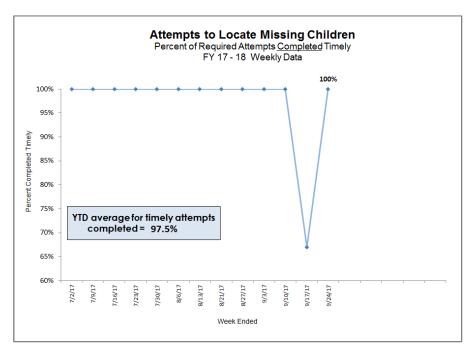

### **CBC Performance and Quality Improvement Meeting**

No Meeting This Week

Data for Week Ended Sunday, September 24, 2017