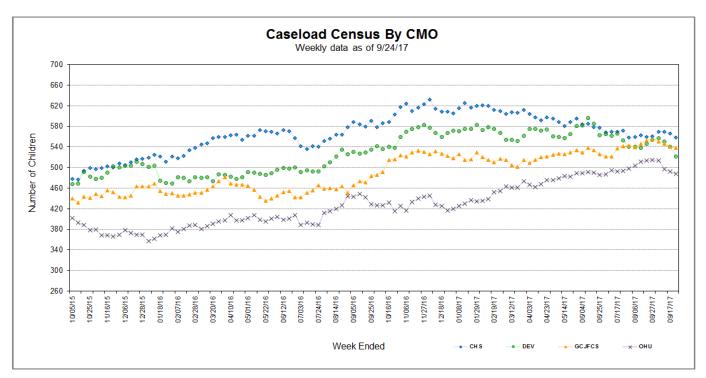

### **CBC Performance and Quality Improvement Meeting**

No Meeting This Week

Data for Week Ended Sunday, September 24, 2017