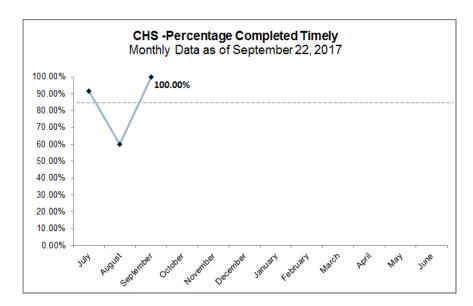

#### Scorecard Measure 4 - Children Seen / Not Seen

Percent of children under supervision who are required to be seen every 30 days

| Scorecard Measure #4 - Children Under Supervision<br>Seen Who Are Seen Every Thirty Days<br>Supervision between 9/01/17 - 9/30/17 |                                             |                              |  |  |  |  |  |  |  |  |  |
|-----------------------------------------------------------------------------------------------------------------------------------|---------------------------------------------|------------------------------|--|--|--|--|--|--|--|--|--|
| Agency                                                                                                                            | # of Children <u>Not</u><br>seen in 30 days | % of Children<br>seen timely |  |  |  |  |  |  |  |  |  |
| CHS                                                                                                                               | 4                                           | 99.97%                       |  |  |  |  |  |  |  |  |  |
| DEV                                                                                                                               | 11                                          | 99.74%                       |  |  |  |  |  |  |  |  |  |
| GCJFCS                                                                                                                            | 12                                          | 99.79%                       |  |  |  |  |  |  |  |  |  |
| OHU                                                                                                                               | 18                                          | 99.40%                       |  |  |  |  |  |  |  |  |  |
| Total                                                                                                                             | 45                                          | 99.73%                       |  |  |  |  |  |  |  |  |  |
| *Source: "Childre                                                                                                                 | en Under Supervision Who Ar                 | e Seen Every Thirty Days -   |  |  |  |  |  |  |  |  |  |

Report #1144" Data-as-of: 9/24/17

| # of Children Not Seen,<br>Month of Sept 2017 |                    |  |  |  |  |  |  |  |  |
|-----------------------------------------------|--------------------|--|--|--|--|--|--|--|--|
| # Not Seen                                    | Agency             |  |  |  |  |  |  |  |  |
| 61                                            | CHS                |  |  |  |  |  |  |  |  |
| 67                                            | DEV                |  |  |  |  |  |  |  |  |
| 55                                            | GCJFCS             |  |  |  |  |  |  |  |  |
| 35                                            | ОНИ                |  |  |  |  |  |  |  |  |
| 3                                             | CPI                |  |  |  |  |  |  |  |  |
| 221                                           | Total              |  |  |  |  |  |  |  |  |
| Source: FSFN Rp                               | t "Children seen / |  |  |  |  |  |  |  |  |
| not seen d                                    | aily listing"      |  |  |  |  |  |  |  |  |
| Data-as-oj                                    | f: 09/24/17        |  |  |  |  |  |  |  |  |