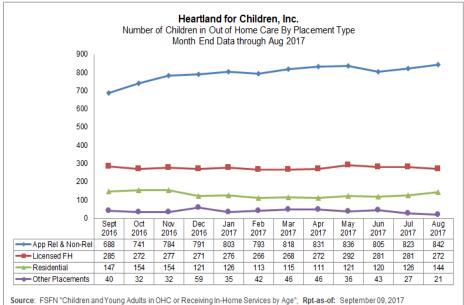

|  |  |  |  |  |  |  |  |
| GCJFCS | 3                                                                           | 1                      | 35                              | 36            | 2.9%            | 0.0%                     |  |  |  |  |  |  |  |  |
| OHU    |                                                                             | 6                      | 15                              | 21            | 28.6%           | 0.0%                     |  |  |  |  |  |  |  |  |
| Total  | 8                                                                           | 11                     | 120                             | 131           | 8.4%            | 18.2%                    |  |  |  |  |  |  |  |  |



#### **Permanency for Children in Out of Home Care**









#### Average Cost and Length of Stay for Children by Case Management Organization









Children's Legal Services- Shelter Report
CLS Weekly Shelter Report FY 2017-18 as of September 25, 2017

| JUL   AUG   SEP   OCT   NOV   DEC   JAN   FEB   MAR   APR   MAY   JUN   Total