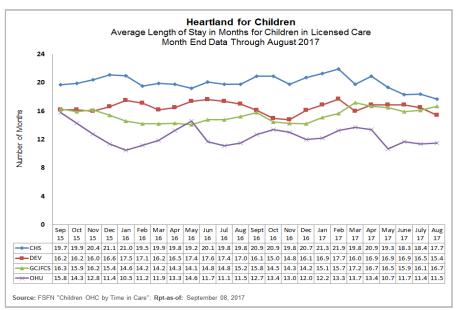

| 1                      | 35                              | 36            | 2.9%            | 0.0%                     |  |  |  |  |  |  |  |  |
| OHU    |                                                                             | 6                      | 15                              | 21            | 28.6%           | 0.0%                     |  |  |  |  |  |  |  |  |
| Total  | 8                                                                           | 11                     | 120                             | 131           | 8.4%            | 18.2%                    |  |  |  |  |  |  |  |  |



#### **Permanency for Children in Out of Home Care**









#### Average Cost and Length of Stay for Children by Case Management Organization









Children's Legal Services- Shelter Report
CLS Weekly Shelter Report FY 2017-18 as of September 25, 2017

| JUL   AUG   SEP   OCT   NOV   DEC   JAN   FEB   MAR   APR   MAY   JUN   Total