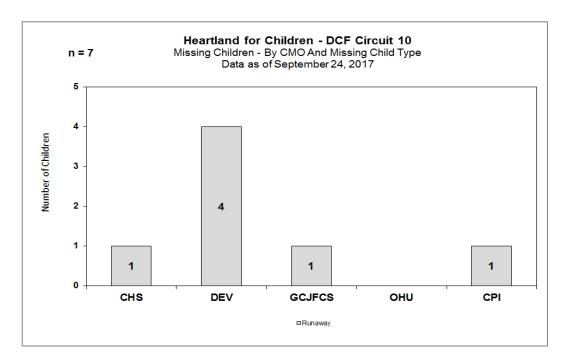

### **CBC Performance and Quality Improvement Meeting**

No Meeting This Week

Data for Week Ended Sunday, September 24, 2017