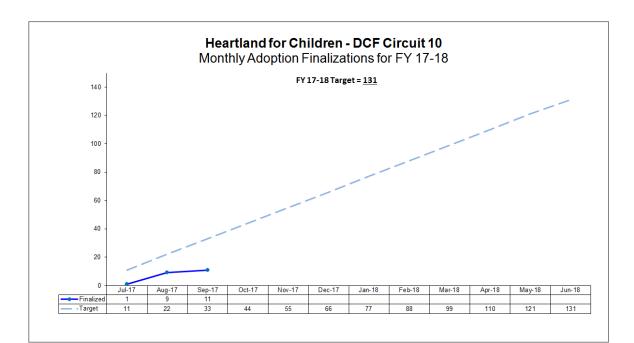

#### **Adoption Finalizations**

Percent of Adoptions Finalized with 24 Months of Removal & Percent of Adoption Goal Met

#### **Upcoming Finalization Dates**

September 27, 2017 October 4, 2017

|        | Adoption Finalizations Credited to HFC<br>17-18 Fiscal Year-to-Date 9/26/17 |                        |                                 |               |                 |                          |  |  |  |  |  |  |  |  |
|--------|-----------------------------------------------------------------------------|------------------------|---------------------------------|---------------|-----------------|--------------------------|--|--|--|--|--|--|--|--|
| СМО    | Subsidy Files<br>Submitted                                                  | Finalized<br>Adoptions | Number Needed<br>to Meet Target | CMO<br>Target | %<br>Target Met | % Completed w/in 24 Mths |  |  |  |  |  |  |  |  |
| CHS    | 3                                                                           | 2                      | 40                              | 42            | 5.0%            | 100.0%                   |  |  |  |  |  |  |  |  |
| DEV    | 2                                                                           | 2                      | 30                              | 32            | 6.7%            | 0.0%                     |  |  |  |  |  |  |  |  |
| GCJFCS | 3                                                                           | 1                      | 35                              | 36            | 2.9%            | 0.0%                     |  |  |  |  |  |  |  |  |
| OHU    |                                                                             | 6                      | 15                              | 21            | 28.6%           | 0.0%                     |  |  |  |  |  |  |  |  |
| Total  | 8                                                                           | 11                     | 120                             | 131           | 8.4%            | 18.2%                    |  |  |  |  |  |  |  |  |