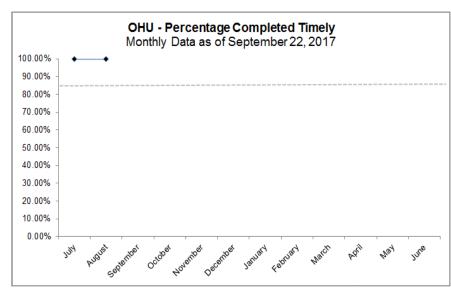

#### **Exit Interview Timeliness by CMO**

HFC Cumulative YTD Timeliness: 76.74%