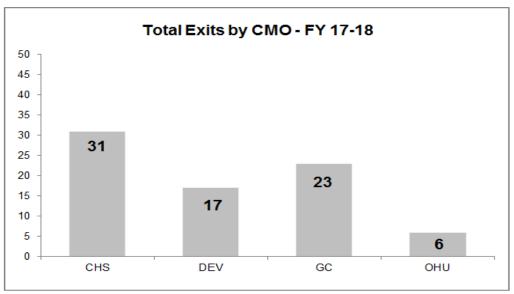

|           |                         |                         |  |  |  |  |  |  |
|                         |                                                                                                           |               |                 |                            |                                            |           |                         |                         |  |  |  |  |  |  |

Source: FSFN Data Warehouse Ad Hoc Report, Report-as-of: 09/25/17



#### **Scorecard Measure 12 – Separated Siblings**

Percentage of siblings groups in out-of-home care where all siblings are placed together.





#### **Exit Interview Timeliness by CMO**

HFC Cumulative YTD Timeliness: 76.74%











### **Exit Interviews Trending by CMO**

HFC Cumulative YTD Timeliness: 76.74%









#### **Adoption Finalizations**

Percent of Adoptions Finalized with 24 Months of Removal & Percent of Adoption Goal Met



#### **Upcoming Finalization Dates**

September 27, 2017 October 4, 2017

|        | Adoption Finalizations Credited to HFC<br>17-18 Fiscal Year-to-Date 9/26/17 |                        |                                 |               |                 |                          |  |  |  |  |  |  |  |  |
|--------|-----------------------------------------------------------------------------|------------------------|---------------------------------|---------------|-----------------|--------------------------|--|--|--|--|--|--|--|--|
| СМО    | Subsidy Files<br>Submitted                                                  | Finalized<br>Adoptions | Number Needed<