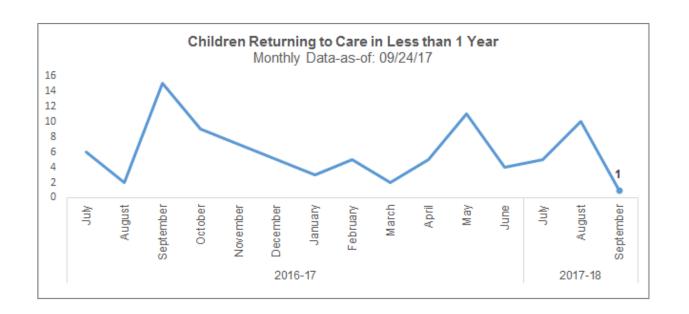

### **Children Returning to Care**

Number of Children in a Removal Episode Who Have Had a Prior Removal

|                         | Removal Episodes for Children with a Prior Removal Removals entered into FSFN between 09/18/17 - 09/24/17 |               |                 |                            |                                            |           |                         |                         |  |  |  |  |  |  |
|-------------------------|-----------------------------------------------------------------------------------------------------------|---------------|-----------------|----------------------------|--------------------------------------------|-----------|-------------------------|-------------------------|--|--|--|--|--|--|
| Current<br>Removal Date | Prior Unit                                                                                                | Prior Removal | Prior Discharge | Length of Stay<br>(months) | Length from<br>Prior Discharge<br>(months) | LOR Range | P. Analytics<br>Listing | P. Analytics<br>Percent |  |  |  |  |  |  |
|                         |                                                                                                           |               |                 |                            |                                            |           |                         |                         |  |  |  |  |  |  |
|                         |                                                                                                           |               |                 |                            |                                            |           |                         |                         |  |  |  |  |  |  |
|                         |                                                                                                           |               |                 |                            |                                            |           |                         |                         |  |  |  |  |  |  |

Source: FSFN Data Warehouse Ad Hoc Report, Report-as-of: 09/25/17