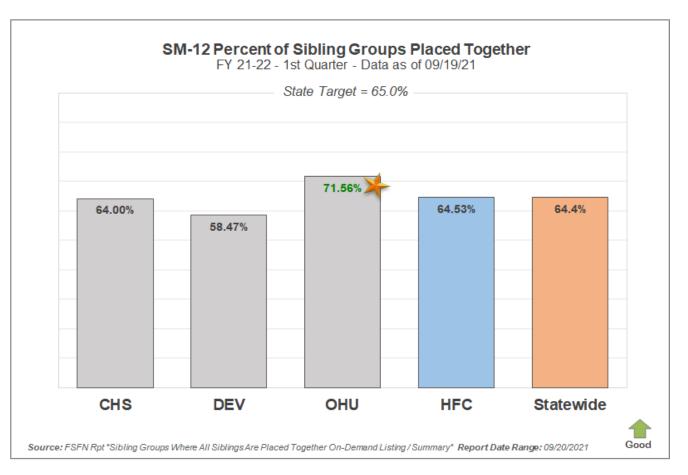

# Scorecard Measure 12 – Separated Siblings

SM12 - Percentage of siblings groups in out-of-home care where all siblings are placed together – Target = 65.0%

#### SM12 - Percent of Sibling Groups Placed Together

| Agency | Number of Cases<br>w/ Siblings Together | Total Cases<br>Sibling Groups | Percent of Siblings<br>Placed Together |
|--------|-----------------------------------------|-------------------------------|----------------------------------------|
| CHS    | 64                                      | 100                           | 64.00%                                 |
| DEV    | 69                                      | 118                           | 58.47%                                 |
| OHU    | 78                                      | 109                           | 71.56%                                 |
| HFC    | 211                                     | 327                           | 64.53%                                 |

Number of sibling groups to achieve SM12 target – 2 Sibling Group