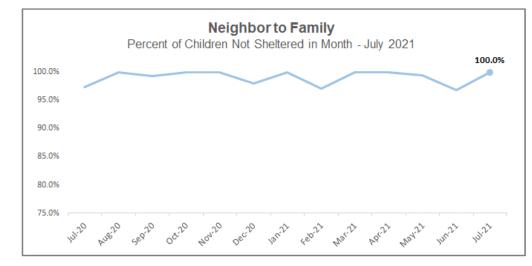

#### Neighbor to Family – Weekly & Monthly Census 21-22 Fiscal Year to Month - Percentage of Children Not Sheltered: **100**%

"she is nice and listened."

- Parent Satisfaction Survey - Q: "What we are doing well?"