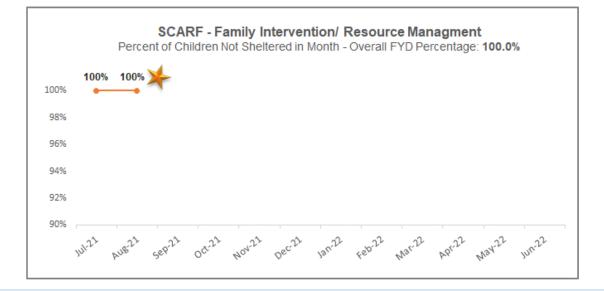

### **SCARF – Family Intervention and Resource Management (FIRM)**

Performance and Rate of Diversion - Fiscal Year to Date: August 2021

| SCARF - FY 21-22 Census Numbers<br>Fiscal Year to Date Report - August 2021 |                    |                    |  |  |  |  |  |
|-----------------------------------------------------------------------------|--------------------|--------------------|--|--|--|--|--|
| Referral Type                                                               | Number of Families | Number of Children |  |  |  |  |  |
| Legal Referrals                                                             | 34                 | 58                 |  |  |  |  |  |
| Non-Legal Referrals                                                         | 129                | 274                |  |  |  |  |  |
| Active Families as of Date                                                  | 99                 | 190                |  |  |  |  |  |
| Discharged Families                                                         | 58                 | 128                |  |  |  |  |  |
| Refer to TCM / Other                                                        | 6                  | 14                 |  |  |  |  |  |
| Sheltered / Closed                                                          | 0                  | 0                  |  |  |  |  |  |
| SCARF - Total FYD Services                                                  | 163                | 332                |  |  |  |  |  |

| SCARF - Rate of Diversion by Service Center<br>Month Performance - August 2021 |                                                                                                             |   |     |   |        |  |  |  |  |  |
|--------------------------------------------------------------------------------|-------------------------------------------------------------------------------------------------------------|---|-----|---|--------|--|--|--|--|--|
| Service Center                                                                 | Number of<br>Referrals Family<br>Support Legal Aid<br>Diversions Families<br>Sheltered Rate of<br>Diversion |   |     |   |        |  |  |  |  |  |
| Bartow                                                                         | 26                                                                                                          | 2 | 10  | 0 | 100.0% |  |  |  |  |  |
| Lake Wales -<br>Highlands                                                      | 26                                                                                                          | 2 | 4   | 0 | 100.0% |  |  |  |  |  |
| Lakeland                                                                       | akeland 29 2                                                                                                |   | 2 5 |   | 100.0% |  |  |  |  |  |
| SCARF - Total                                                                  | 81                                                                                                          | 6 | 19  | 0 | 100.0% |  |  |  |  |  |