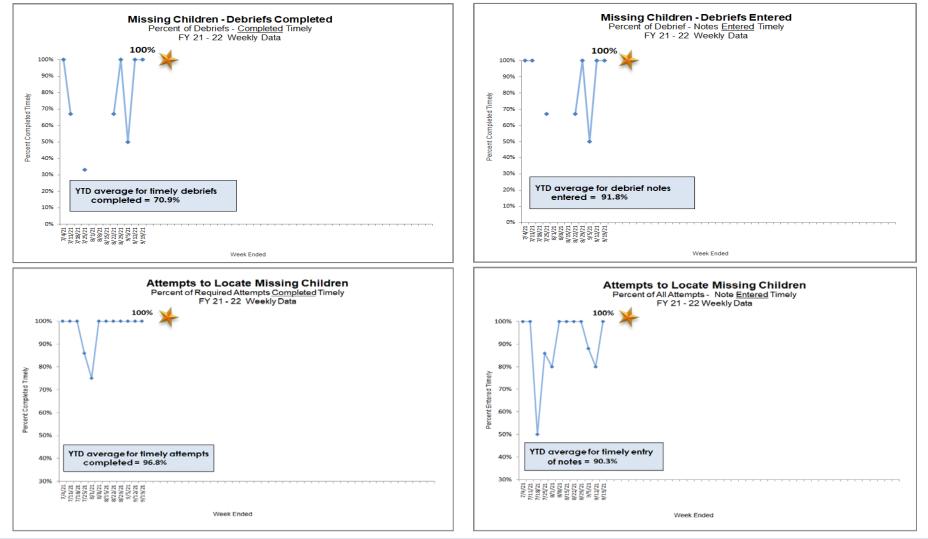

#### **Missing Children**

HFC – DCF Circuit 10 Missing Youth Data as of Reporting Date

| Weekly Data<br>Week ending 09/19/2021          |   |   |   |   |   |  |  |  |  |
|------------------------------------------------|---|---|---|---|---|--|--|--|--|
| Current Late Late ATL Recoveries Late Debriefs |   |   |   |   |   |  |  |  |  |
| CHS                                            | 2 | 0 | 0 | 0 | 0 |  |  |  |  |
| DEV                                            | 2 | 0 | 0 | 0 | 0 |  |  |  |  |
| OHU                                            | 1 | 0 | 0 | 2 | 0 |  |  |  |  |
| CPI                                            | 1 | 0 | 0 | 0 | 0 |  |  |  |  |
| Total                                          | 6 | 0 | 0 | 2 | 0 |  |  |  |  |