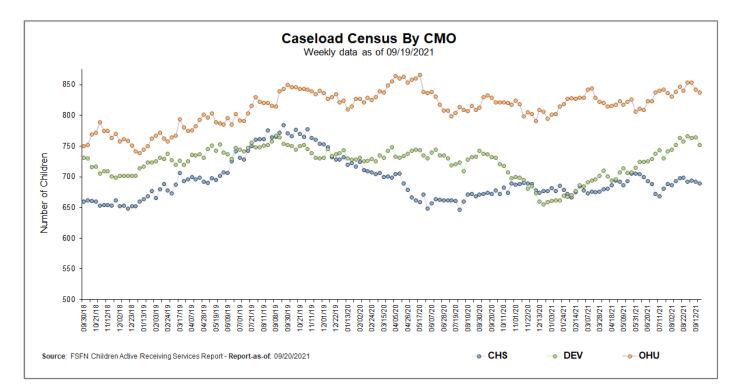

### **Caseload Census Information**

CBC Services Weekly Caseloads By CMO

| Number of Children by CMO<br>Last 6 Reporting Periods |             |           |                  |           |           |      |  |  |  |
|-------------------------------------------------------|-------------|-----------|------------------|-----------|-----------|------|--|--|--|
| Agency                                                | 8/15/2021   | 8/22/2021 | 9/6/2021         | 9/12/2021 | 9/19/2021 |      |  |  |  |
| CHS                                                   | CHS 698 699 |           | <mark>692</mark> | 694       | 692       | 689  |  |  |  |
| DEV                                                   | DEV 763 75  |           | 766              | 763       | 764       | 752  |  |  |  |
| ОНИ                                                   | 847         | 840       | 854              | 854       | 842       | 837  |  |  |  |
| HFC Total                                             | 2308        | 2297      | 2312             | 2311      | 2298      | 2278 |  |  |  |