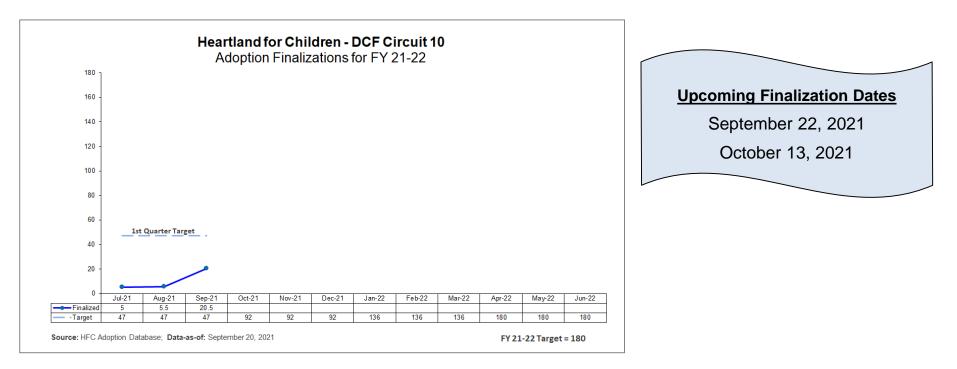

#### **Adoption Finalizations**

Percent of Adoptions Finalized with 24 Months of Removal & Percent of Adoption Goal Met

| Adoption Finalizations<br>FY 21-22 - <u>1st Quarter</u> as of 09/20/21 |                                                                |      |    |       |  |  |  |  |  |  |  |  |  |
|------------------------------------------------------------------------|----------------------------------------------------------------|------|----|-------|--|--|--|--|--|--|--|--|--|
| СМО                                                                    | Subsidy FilesFinalizedQuarterQuaSubmittedAdoptionsTargetTarget |      |    |       |  |  |  |  |  |  |  |  |  |
| CHS                                                                    | 5                                                              | 8.5  | 15 | 56.7% |  |  |  |  |  |  |  |  |  |
| DEV                                                                    | 7                                                              | 8    | 15 | 53.3% |  |  |  |  |  |  |  |  |  |
| OHU                                                                    | 11                                                             | 4    | 17 | 23.5% |  |  |  |  |  |  |  |  |  |
| Total                                                                  | 23                                                             | 20.5 | 47 | 43.6% |  |  |  |  |  |  |  |  |  |

| Adoption Finalizations<br>Total Fiscal Year-to-Date |               |          |                   |  |  |  |  |  |  |  |  |
|-----------------------------------------------------|---------------|----------|-------------------|--|--|--|--|--|--|--|--|
| Total<br>Finalized                                  | HFC<br>Target | %<br>Met | % w/in 24<br>Mths |  |  |  |  |  |  |  |  |
| 20.5                                                | 180           | 11.4%    | 14.3%             |  |  |  |  |  |  |  |  |