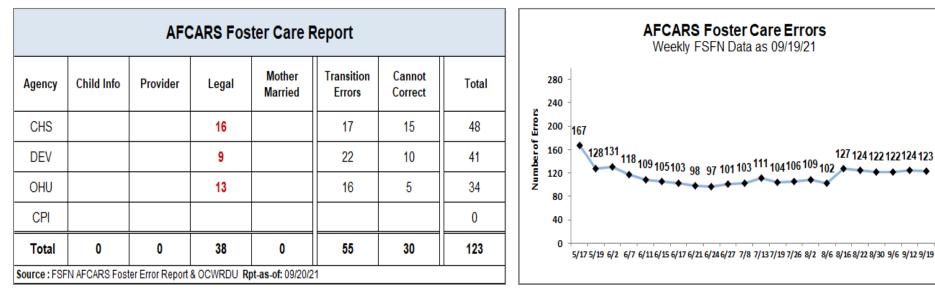

| 2         | 5         | 3         | 3        | 4         | 4         |  |
| CPI                                                                | 13        | 0         | 2         | 9        | 14        | 19        |  |
| NTF                                                                | 0         | 0         | 0         | 0        | 0         | 0         |  |
| SCARF                                                              | 0         | 0         | 0         | 0        | 3         | 0         |  |
| Total                                                              | 27        | 18        | 19        | 23       | 36        | 41        |  |

# **Data Exceptions: AFCARS**

Data for Reporting Period: 04/01/21 - 09/30/21





# Family Functioning Assessment – Methodology Cases

Timeliness of FFA "Approval" on Methodology Cases, Data-as-of: 09/19/21

|           | FFA-Ongoing Approval & Case Transfer Staffing Date Clean-up Report<br>Compliance tracking for cases entering care with a methodology requirement |   |   |   |  |  |
|-----------|--------------------------------------------------------------------------------------------------------------------------------------------------|---|---|---|--|--|
| Agency    | Not Approved<br>( 30+ days )                                                                                                                     |   |   |   |  |  |
| CHS       |