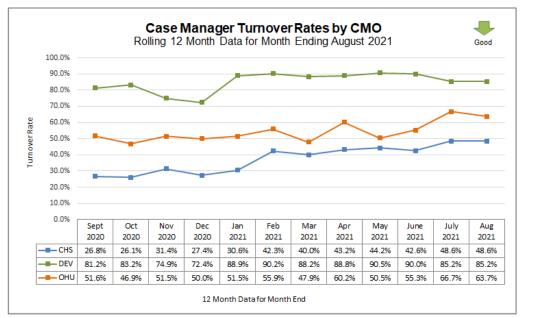

# **Case Management Organization Turnover**

12 Month Case Manager Turnover Rates by Agency

| Employee Turnover Rates By CMO            |                    |       |  |  |  |  |
|-------------------------------------------|--------------------|-------|--|--|--|--|
| 12 Month Data for Month Ended August 2021 |                    |       |  |  |  |  |
| CMO Case Manager Case Manager Supervisor  |                    |       |  |  |  |  |
| CHS                                       | 59.2%              | 25.0% |  |  |  |  |
| DEV                                       | <mark>81.0%</mark> | 8.3%  |  |  |  |  |
| OHU                                       | 71.7%              | 21.1% |  |  |  |  |