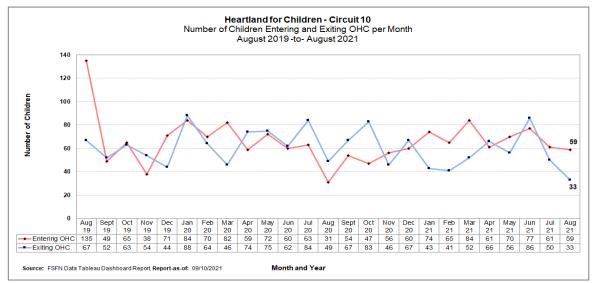

## **Children Entering & Exiting Care**

Number of Children Entering and Exiting Out-of-Home Care per Month