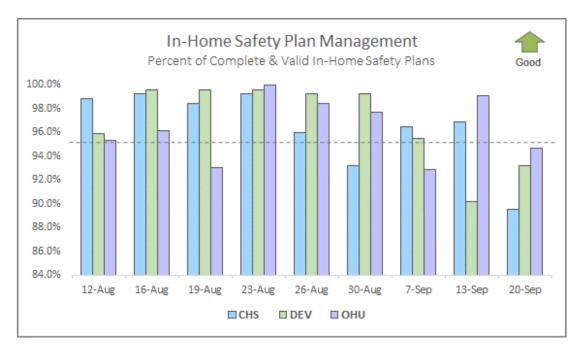

#### In-Home Safety Plan Management

Percent of Completed In-Home Safety Plans under 180 Effective Days – Target: 95.0%

| In-Home Safety Plan Management<br>Percent of <u>Completed</u> In-Home Safety Plans under 180 <u>Effective</u> Days |                                                                                                                               |     |     |       |  |  |  |
|--------------------------------------------------------------------------------------------------------------------|-------------------------------------------------------------------------------------------------------------------------------|-----|-----|-------|--|--|--|
| Agency                                                                                                             | Agency No -or- Expired<br>Safety Plans Complete & Valid<br>Safety Plans Total Required<br>Safety Plans Percentage<br>Complete |     |     |       |  |  |  |
| CHS                                                                                                                | 27                                                                                                                            | 230 | 257 | 89.5% |  |  |  |
| DEV                                                                                                                | 16                                                                                                                            | 221 | 237 | 93.2% |  |  |  |
| OHU                                                                                                                | OHU 6 108 114 94.7%                                                                                                           |     |     |       |  |  |  |
| HFC Total*                                                                                                         |                                                                                                                               |     |     |       |  |  |  |

Source: FSFN Report "Case Management Safety Management Listing", Data-as-of: 09/20/21