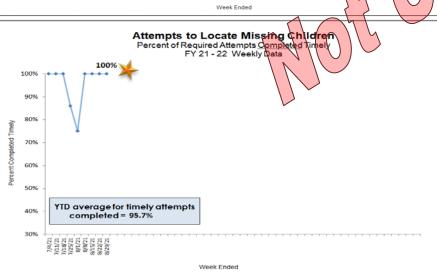

### **Missing Children**

HFC - DCF Circuit 10 Missing Youth Data as of Reporting Date

|       | Weekly Data<br>Week ending 08/29/2021          |   |   |   |   |  |  |  |  |
|-------|------------------------------------------------|---|---|---|---|--|--|--|--|
|       | Current Late Late ATL Recoveries Late Debriefs |   |   |   |   |  |  |  |  |
| CHS   | 3                                              | 0 | 0 | 2 | 0 |  |  |  |  |
| DEV   | 2                                              | 0 | 0 | 1 | 0 |  |  |  |  |
| OHU   | 1                                              | 0 | 0 | 0 | 0 |  |  |  |  |
| CPI   | <b>1</b> 0 0 0 0                               |   |   |   |   |  |  |  |  |
| Total | 7                                              | 0 | 0 | 3 | 0 |  |  |  |  |