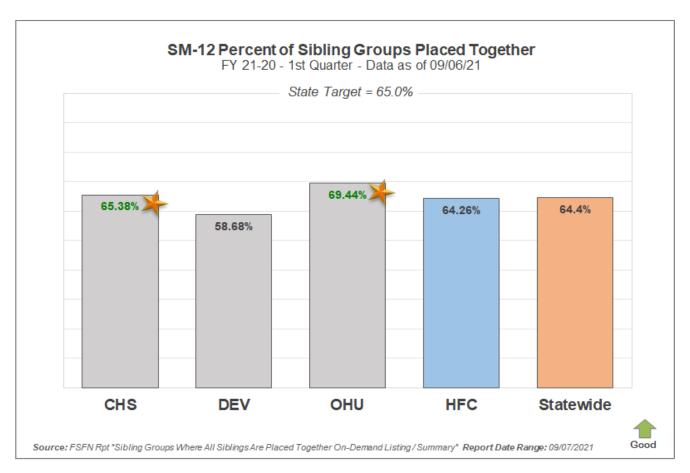

#### **Scorecard Measure 12 – Separated Siblings**

SM12 - Percentage of siblings groups in out-of-home care where all siblings are placed together – **Target = 65.0**%

| SM12 - Percent of Sibling Groups Placed Together |                                         |                               |                                     |  |  |  |  |  |
|--------------------------------------------------|-----------------------------------------|-------------------------------|-------------------------------------|--|--|--|--|--|
| Agency                                           | Number of Cases<br>w/ Siblings Together | Total Cases<br>Sibling Groups | Percent of Siblings Placed Together |  |  |  |  |  |
| CHS                                              | 68                                      | 104                           | 65.38%                              |  |  |  |  |  |
| DEV                                              | 71                                      | 121                           | 58.68%                              |  |  |  |  |  |
| OHU                                              | 75                                      | 108                           | 69.44%                              |  |  |  |  |  |
| HFC                                              | 214                                     | 333                           | 64.26%                              |  |  |  |  |  |

Number of sibling groups to achieve SM12 target – 3 Sibling Groups