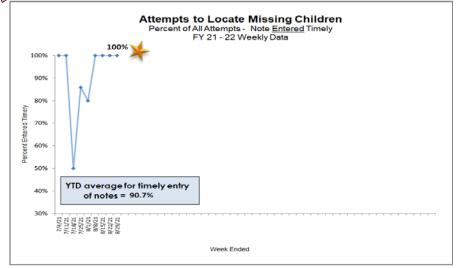

### **Missing Children**

HFC - DCF Circuit 10 Missing Youth Data as of Reporting Date

|       | Weekly Data<br>Week ending 08/29/2021          |   |   |   |   |  |  |  |  |
|-------|------------------------------------------------|---|---|---|---|--|--|--|--|
|       | Current Late Late ATL Recoveries Late Debriefs |   |   |   |   |  |  |  |  |
| CHS   | 3                                              | 0 | 0 | 2 | 0 |  |  |  |  |
| DEV   | 2                                              | 0 | 0 | 1 | 0 |  |  |  |  |
| OHU   | 1                                              | 0 | 0 | 0 | 0 |  |  |  |  |
| CPI   | <b>1</b> 0 0 0 0                               |   |   |   |   |  |  |  |  |
| Total | 7                                              | 0 | 0 | 3 | 0 |  |  |  |  |