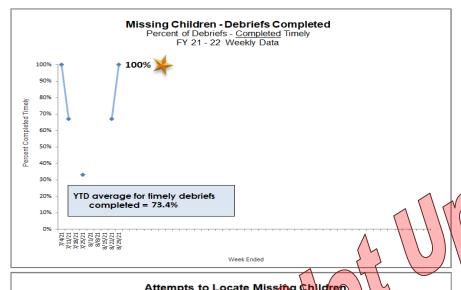

### **Missing Children**

HFC - DCF Circuit 10 Missing Youth Data as of Reporting Date

|       | Weekly Data<br>Week ending 08/29/2021          |   |   |   |   |  |  |  |  |
|-------|------------------------------------------------|---|---|---|---|--|--|--|--|
|       | Current Late Late ATL Recoveries Late Debriefs |   |   |   |   |  |  |  |  |
| CHS   | 3                                              | 0 | 0 | 2 | 0 |  |  |  |  |
| DEV   | 2                                              | 0 | 0 | 1 | 0 |  |  |  |  |
| OHU   | 1                                              | 0 | 0 | 0 | 0 |  |  |  |  |
| CPI   | <b>1</b> 0 0 0 0                               |   |   |   |   |  |  |  |  |
| Total | 7                                              | 0 | 0 | 3 | 0 |  |  |  |  |