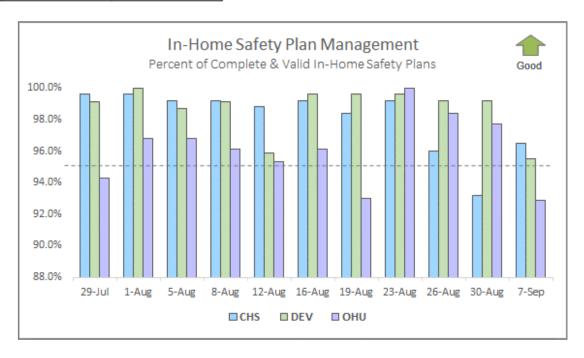

### **In-Home Safety Plan Management**

Percent of Completed In-Home Safety Plans under 180 Effective Days – Target: 95.0%

| In-Home Safety Plan Management Percent of Completed In-Home Safety Plans under 180 Effective Days |                                                                                                    |     |     |         |  |  |  |
|---------------------------------------------------------------------------------------------------|----------------------------------------------------------------------------------------------------|-----|-----|---------|--|--|--|
| Agency                                                                                            | Agency No -or- Expired Safety Plans Complete & Valid Safety Plans Percentage Safety Plans Complete |     |     |         |  |  |  |
| CHS                                                                                               | 9                                                                                                  | 248 | 257 | 96.5% 綘 |  |  |  |
| DEV                                                                                               | 11                                                                                                 | 231 | 242 | 95.5% 🎠 |  |  |  |
| OHU                                                                                               | 9                                                                                                  | 118 | 127 | 92.9%   |  |  |  |
| HFC Total*                                                                                        | 29                                                                                                 | 597 | 626 | 95.37%  |  |  |  |

Source: FSFN Report "Case Management Safety Management Listing", Data-as-of: 09/07/21