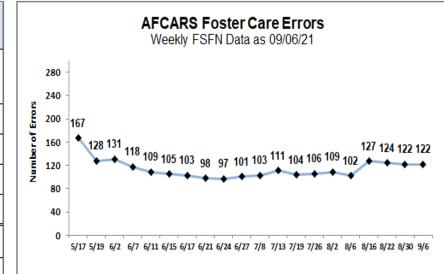

### **Data Exceptions: AFCARS**

Data for Reporting Period: 04/01/21 - 09/30/21

| AFCARS Foster Care Report                                            |            |          |       |                   |                      |                   |       |
|----------------------------------------------------------------------|------------|----------|-------|-------------------|----------------------|-------------------|-------|
| Agency                                                               | Child Info | Provider | Legal | Mother<br>Married | Transition<br>Errors | Cannot<br>Correct | Total |
| CHS                                                                  |            |          | 25    |                   | 16                   | 17                | 58    |
| DEV                                                                  |            |          | 4     |                   | 18                   | 14                | 36    |
| OHU                                                                  |            |          | 8     |                   | 13                   | 7                 | 28    |
| CPI                                                                  |            |          |       |                   |                      |                   | 0     |
| Total                                                                | 0          | 0        | 37    | 0                 | 47                   | 38                | 122   |
| Source: FSFN AFCARS Foster Error Report & OCWRDU Rpt-as-of: 09/07/21 |            |          |       |                   |                      |                   |       |