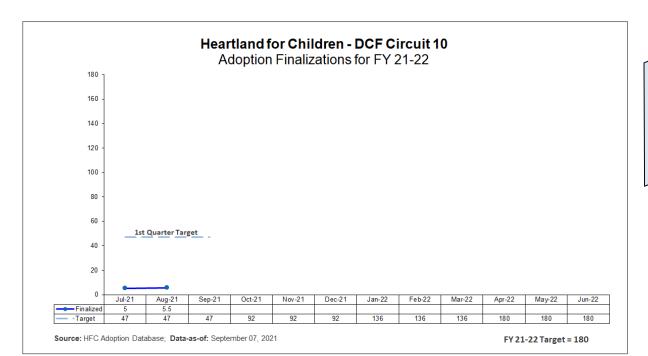

### **Adoption Finalizations**

Percent of Adoptions Finalized with 24 Months of Removal & Percent of Adoption Goal Met

#### **Upcoming Finalization Dates**

September 15, 2021 September 22, 2021

| Adoption Finalizations FY 21-22 - 1st Quarter as of 09/07/21 |                                                                                 |     |    |       |  |  |  |
|--------------------------------------------------------------|---------------------------------------------------------------------------------|-----|----|-------|--|--|--|
| СМО                                                          | CMO Subsidy Files Finalized Quarter Quarter Submitted Adoptions Target Target M |     |    |       |  |  |  |
| CHS                                                          | 12                                                                              | 1.5 | 15 | 10.0% |  |  |  |
| DEV                                                          | 7                                                                               | 3   | 15 | 20.0% |  |  |  |
| OHU                                                          | 14                                                                              | 1   | 17 | 5.9%  |  |  |  |
| Total                                                        | 33                                                                              | 5.5 | 47 | 11.7% |  |  |  |

| Adoption Finalizations Total Fiscal Year-to-Date |               |          |                   |  |  |  |
|--------------------------------------------------|---------------|----------|-------------------|--|--|--|
| Total<br>Finalized                               | HFC<br>Target | %<br>Met | % w/in 24<br>Mths |  |  |  |
| 5.5                                              | 180           | 3.1%     | 14.3%             |  |  |  |