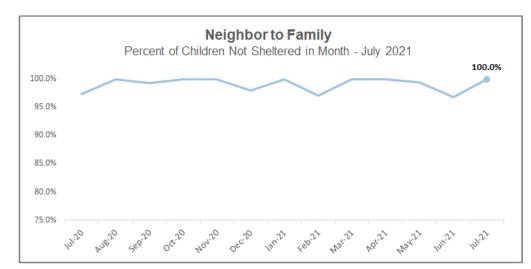

#### **Neighbor to Family – Weekly & Monthly Census**

21-22 Fiscal Year to Month - Percentage of Children Not Sheltered: 100%

"I enjoyed my classes with her."

- Parent Satisfaction Survey - Q: "What we are doing well?"