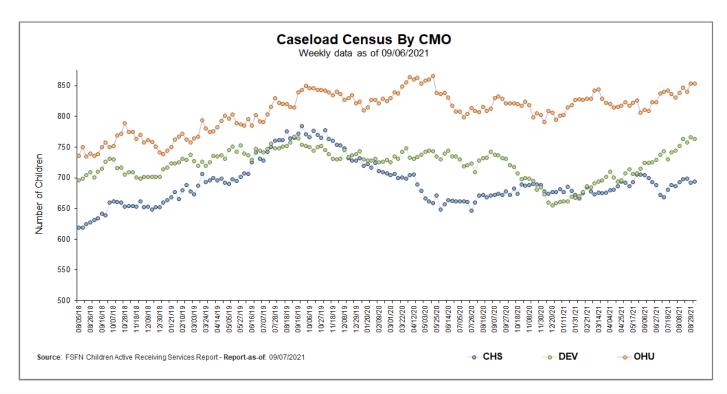

#### **Caseload Census Information**

CBC Services Weekly Caseloads By CMO

| Number of Children by CMO  Last 6 Reporting Periods |                                    |          |           |           |           |          |  |  |
|-----------------------------------------------------|------------------------------------|----------|-----------|-----------|-----------|----------|--|--|
| Agency                                              | 8/2/2021                           | 8/8/2021 | 8/15/2021 | 8/22/2021 | 8/29/2021 | 9/6/2021 |  |  |
| CHS                                                 | 686                                | 693      | 698       | 699       | 692       | 694      |  |  |
| DEV                                                 | 744                                | 752      | 763       | 758       | 766       | 763      |  |  |
| ОНИ                                                 | OHU 831 838 847 840 854 <b>854</b> |          |           |           |           |          |  |  |
| HFC Total                                           | 2261                               | 2283     | 2308      | 2297      | 2312      | 2311     |  |  |