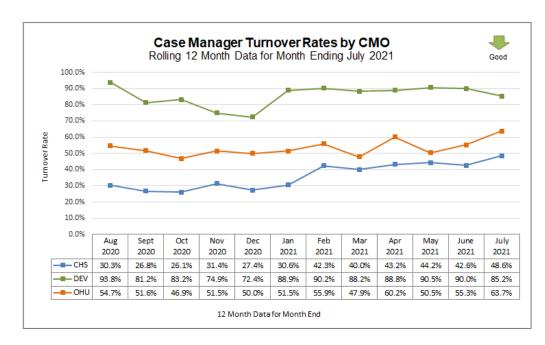

### **Case Management Organization Turnover**

12 Month Case Manager Turnover Rates by Agency

| Employee Turnover Rates By CMO<br>12 Month Data for Month Ended July 2021 |                                        |       |  |  |  |  |
|---------------------------------------------------------------------------|----------------------------------------|-------|--|--|--|--|
| СМО                                                                       | O Case Manager Case Manager Supervisor |       |  |  |  |  |
| CHS                                                                       | 48.6%                                  | 25.0% |  |  |  |  |
| DEV                                                                       | DEV 85.2% 8.3%                         |       |  |  |  |  |
| OHU                                                                       | 63.7%                                  | 30.0% |  |  |  |  |