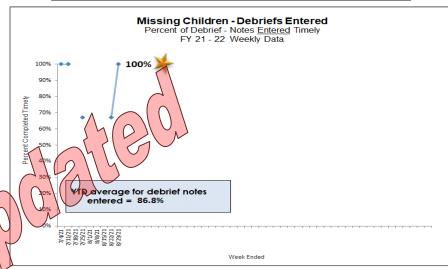

### **Missing Children**

HFC - DCF Circuit 10 Missing Youth Data as of Reporting Date

|       | Weekly Data<br>Week ending 08/29/2021          |   |   |   |   |  |  |  |  |
|-------|------------------------------------------------|---|---|---|---|--|--|--|--|
|       | Current Late Late ATL Recoveries Late Debriefs |   |   |   |   |  |  |  |  |
| CHS   | 3                                              | 0 | 0 | 2 | 0 |  |  |  |  |
| DEV   | 2                                              | 0 | 0 | 1 | 0 |  |  |  |  |
| OHU   | 1                                              | 0 | 0 | 0 | 0 |  |  |  |  |
| CPI   | <b>1</b> 0 0 0 0                               |   |   |   |   |  |  |  |  |
| Total | 7                                              | 0 | 0 | 3 | 0 |  |  |  |  |