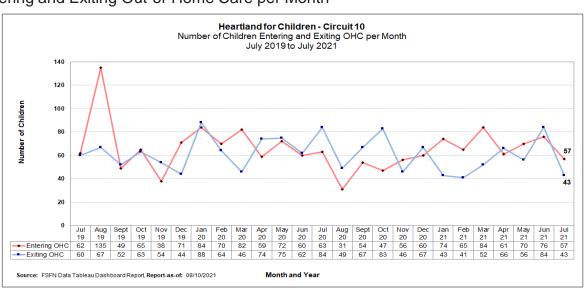

### **Children Entering & Exiting Care**

Number of Children Entering and Exiting Out-of-Home Care per Month