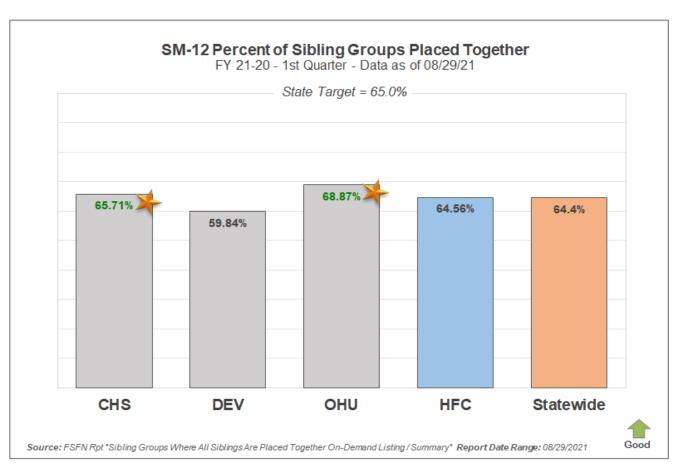

# Scorecard Measure 12 – Separated Siblings

SM12 - Percentage of siblings groups in out-of-home care where all siblings are placed together – Target = 65.0%

#### SM12 - Percent of Sibling Groups Placed Together

| Agency | Number of Cases<br>w/ Siblings Together | Total Cases<br>Sibling Groups | Percent of Siblings<br>Placed Together |
|--------|-----------------------------------------|-------------------------------|----------------------------------------|
| CHS    | 69                                      | 105                           | 65. <b>71</b> %                        |
| DEV    | 73                                      | 122                           | 59.84%                                 |
| OHU    | 73                                      | 106                           | 68.87%                                 |
| HFC    | 215                                     | 333                           | 64.56%                                 |

Number of sibling groups to achieve SM12 target – **2 Sibling Groups** 