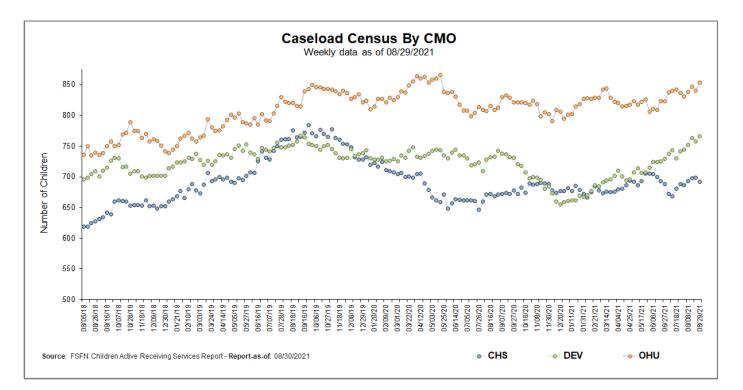

## **Caseload Census Information**

CBC Services Weekly Caseloads By CMO

| Number of Children by CMO<br>Last 6 Reporting Periods |                  |          |                  |           |                   |           |
|-------------------------------------------------------|------------------|----------|------------------|-----------|-------------------|-----------|
| Agency                                                | 7/25/2021        | 8/2/2021 | 8/8/2021         | 8/15/2021 | 8/22/2021         | 8/29/2021 |
| CHS                                                   | <mark>688</mark> | 686      | <mark>693</mark> | 698       | <mark>6</mark> 99 | 692       |
| DEV                                                   | 741              | 744      | 752              | 763       | 758               | 766       |
| ОНИ                                                   | 836              | 831      | 838              | 847       | 840               | 854       |
| HFC Total                                             | 2265             | 2261     | 2283             | 2308      | 2297              | 2312      |