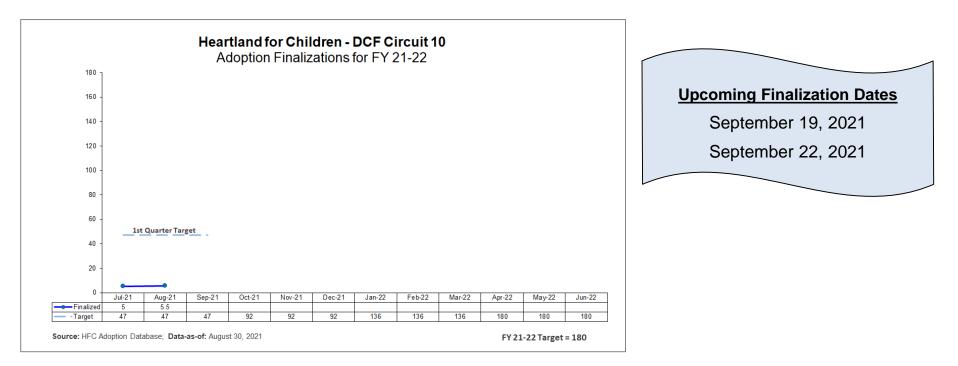

### **Adoption Finalizations**

Percent of Adoptions Finalized with 24 Months of Removal & Percent of Adoption Goal Met

| Adoption Finalizations<br>FY 21-22 - <u>1st Quarter</u> as of 08/30/21 |                            |                        |                   |                       |  |  |  |  |  |  |  |  |
|------------------------------------------------------------------------|----------------------------|------------------------|-------------------|-----------------------|--|--|--|--|--|--|--|--|
| СМО                                                                    | Subsidy Files<br>Submitted | Finalized<br>Adoptions | Quarter<br>Target | Quarter<br>Target Met |  |  |  |  |  |  |  |  |
| CHS                                                                    | 9                          | 1.5                    | 15                | 10.0%                 |  |  |  |  |  |  |  |  |
| DEV                                                                    | 8                          | 3                      | 15                | 20.0%                 |  |  |  |  |  |  |  |  |
| OHU                                                                    | 5                          | 1                      | 17                | 5.9%                  |  |  |  |  |  |  |  |  |
| Total                                                                  | 22                         | 5.5                    | 47                | 11.7%                 |  |  |  |  |  |  |  |  |

| Adoption Finalizations<br>Total Fiscal Year-to-Date |               |          |                   |  |  |  |  |  |  |  |  |  |
|-----------------------------------------------------|---------------|----------|-------------------|--|--|--|--|--|--|--|--|--|
| Total<br>Finalized                                  | HFC<br>Target | %<br>Met | % w/in 24<br>Mths |  |  |  |  |  |  |  |  |  |
| 5.5                                                 | 180           | 3.1%     | 16.7%             |  |  |  |  |  |  |  |  |  |