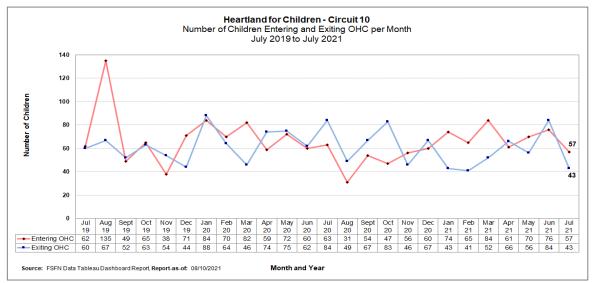

## **Children Entering & Exiting Care**

Number of Children Entering and Exiting Out-of-Home Care per Month