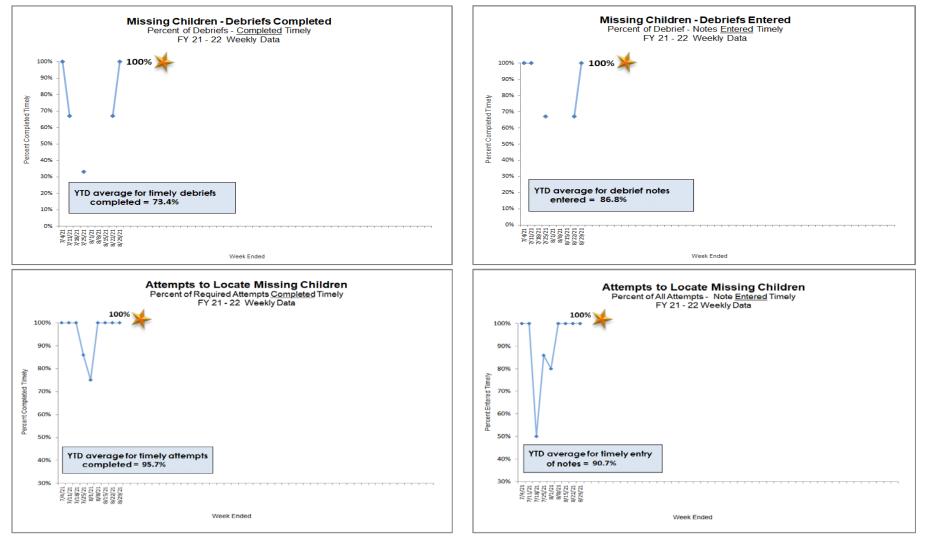

### **Missing Children**

HFC – DCF Circuit 10 Missing Youth Data as of Reporting Date

| Weekly      | Data       |
|-------------|------------|
| Week ending | 08/29/2021 |

|       | Current<br>Missing | Late<br>Reports | Late ATL | Recoveries | Late<br>Debriefs |
|-------|--------------------|-----------------|----------|------------|------------------|
| CHS   | 3                  | 0               | 0        | 2          | 0                |
| DEV   | 2                  | 0               | 0        | 1          | 0                |
| OHU   | 1                  | 0               | 0        | 0          | 0                |
| CPI   | 1                  | 0               | 0        | 0          | 0                |
| Total | 7                  | 0               | 0        | 3          | 0                |