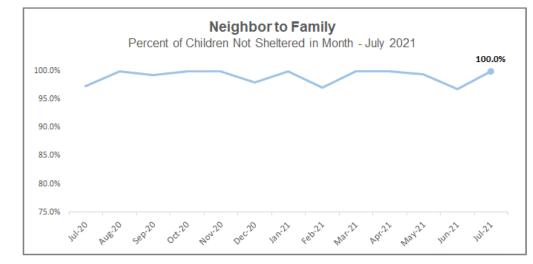

#### **Neighbor to Family – Weekly & Monthly Census** 21-22 Fiscal Year to Month - Percentage of Children Not Sheltered: **100**%

"For being a first time mom I learned a lot."

- Parent Satisfaction Survey - Q: "What we are doing well?"