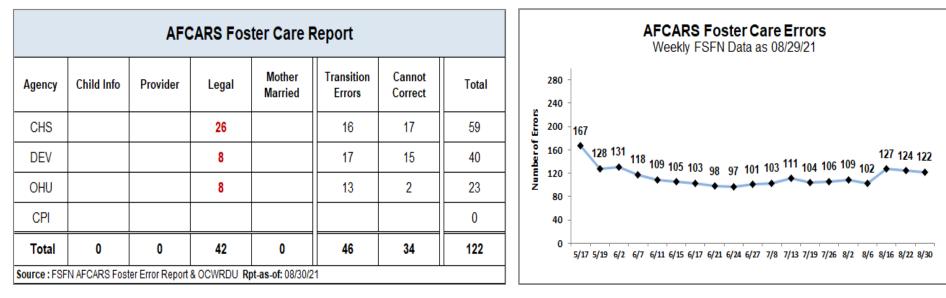

| 4         | 0        | 12       | 2         | 5         | 3         |  |  |  |
| CPI                                                                | 7         | 4        | 5        | 13        | 0         | 2         |  |  |  |
| NTF                                                                | 4         | 1        | 3        | 0         | 0         | 0         |  |  |  |
| SCARF                                                              | 0         | 0        | 0        | 0         | 0         | 0         |  |  |  |
| Total                                                              | 25        | 20       | 34       | 27        | 18        | 19        |  |  |  |

## **Data Exceptions: AFCARS**

Data for Reporting Period: 04/01/21 - 09/30/21