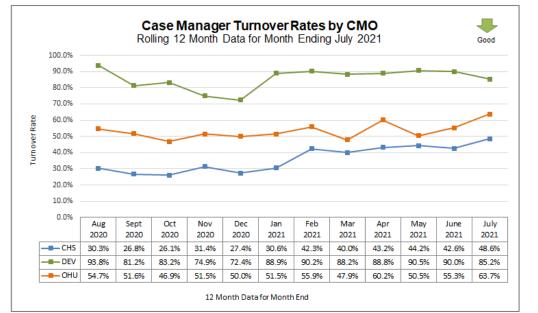

## **Case Management Organization Turnover**

12 Month Case Manager Turnover Rates by Agency

|                                         | Employee Turnover Rates By CMO<br>12 Month Data for Month Ended July 2021 |       |  |  |  |  |
|-----------------------------------------|---------------------------------------------------------------------------|-------|--|--|--|--|
| CMO Case Manager Case Manager Superviso |                                                                           |       |  |  |  |  |
| CHS                                     | 48.6%                                                                     | 25.0% |  |  |  |  |
| DEV                                     | 85.2%                                                                     | 8.3%  |  |  |  |  |
| OHU                                     | 63.7%                                                                     | 30.0% |  |  |  |  |