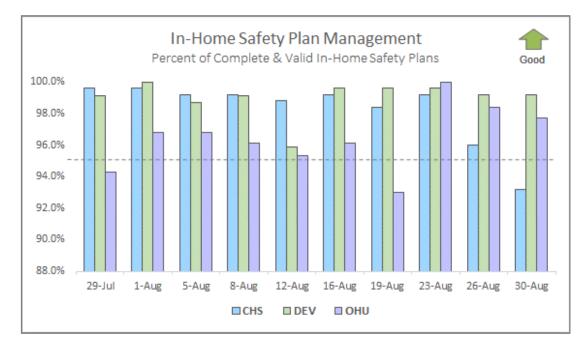

| 251                            | 93.2%                  |  |  |  |  |
| DEV        | 2                                                                                                                  | 240                              | 242                            | 99.2% 🎽                |  |  |  |  |
| OHU        | 3                                                                                                                  | 129                              | 132                            | 97.7% 🎽                |  |  |  |  |
| HFC Total* | 22                                                                                                                 | 603                              | 625                            | 96.48%                 |  |  |  |  |



Source: FSFN Report "Case Management Safety Management Listing", Data-as-of: 08/29/21



# Monthly Birth Parent Contacts

Target = 70% Mothers and 50% Fathers - seen monthly

| Birth Parent Contact Required and Completed - 08/01/21 to 08/31/21 |                    |                     |                    |                    |                     |                    |                     |  |  |
|--------------------------------------------------------------------|--------------------|---------------------|--------------------|--------------------|---------------------|--------------------|---------------------|--|--|
| AGENCY                                                             | # Moms<br>Required | # Moms<br>Completed | Mom %<br>Completed | # Dads<br>Required | # Dads<br>Com