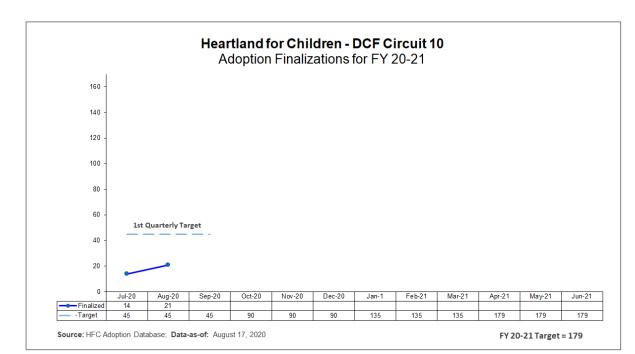

# **Adoption Finalizations**

Percent of Adoptions Finalized with 24 Months of Removal & Percent of Adoption Goal Met

# **Upcoming Finalization Dates**

August 26, 2020 September 16, 2020

| Adoption Finalizations FY 20-21 - 1st Quarter as of 08/24/20 |                                                                |    |    |        |  |  |  |  |  |  |
|--------------------------------------------------------------|----------------------------------------------------------------|----|----|--------|--|--|--|--|--|--|
| СМО                                                          | CMO Subsidy Files Finalized Quarter Submitted Adoptions Target |    |    |        |  |  |  |  |  |  |
| CHS                                                          | 3                                                              | 8  | 17 | 47.1%  |  |  |  |  |  |  |
| DEV                                                          | 1                                                              | 2  | 17 | 11.8%  |  |  |  |  |  |  |
| OHU                                                          | 1                                                              | 11 | 11 | 100.0% |  |  |  |  |  |  |
| Total                                                        | 5                                                              | 21 | 45 | 46.7%  |  |  |  |  |  |  |

| Adoption Finalizations Total Fiscal Year-to-Date |     |       |      |  |  |  |  |  |
|--------------------------------------------------|-----|-------|------|--|--|--|--|--|
| Total HFC % %w/in 24 Finalized Target Met Mths   |     |       |      |  |  |  |  |  |
| 21                                               | 179 | 11.7% | 4.8% |  |  |  |  |  |