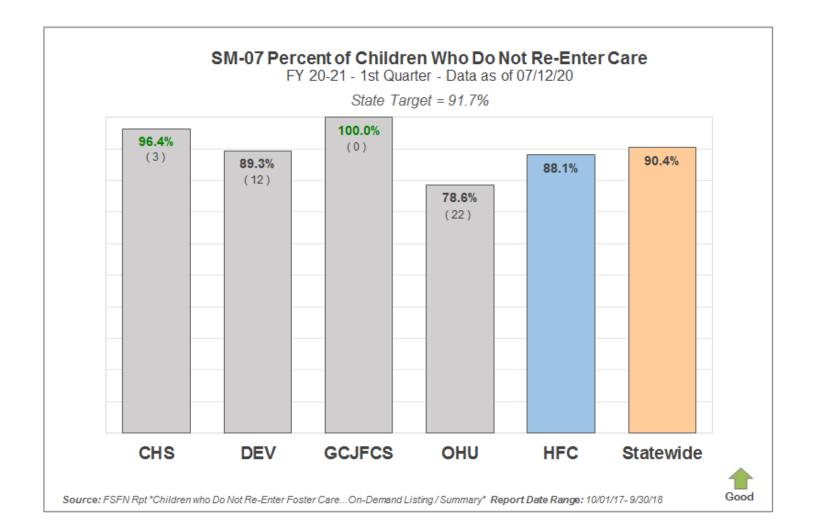

# Scorecard Measure 7 – Children Who Do Not Re-Enter Care

Percentage of children who do not re-enter foster care within 12 months of moving to a permanent home.