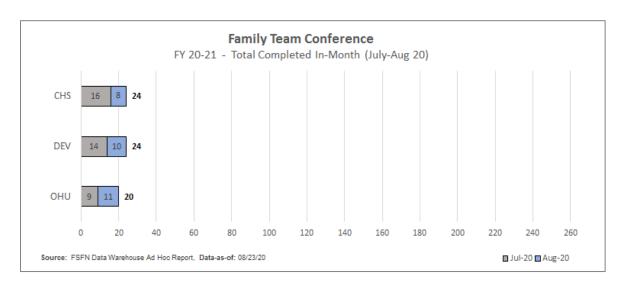

# **Scorecard Measures 5 & 6 - Children Achieving Permanency**

SM05 - Percent of children exiting care to a permanent home within 12 months of entering care - Target = 40.5%

SM06 - Percent of children exiting care to a permanent home for children in care 12-23 months - Target = 43.6%