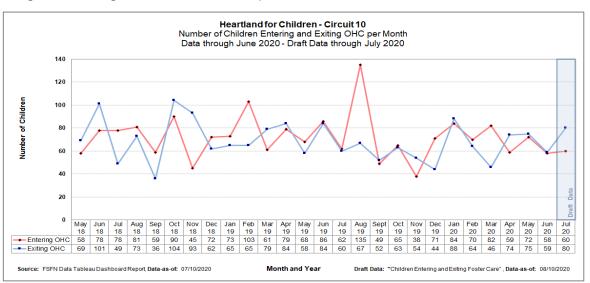

Children's Legal Services- Shelter Report CLS Weekly Shelter Report FY 2020-21 as of August 24, 2020

|           | CLS WEEKLY SHELTER REPORT - FY 2020-2021 |     |     |      |           |          |          |          |     |     |     |     |        |  |
|-----------|------------------------------------------|-----|-----|------|-----------|----------|----------|----------|-----|-----|-----|-----|--------|--|
|           |                                          |     |     |      |           |          |          |          |     |     |     |     | 20/21  |  |
|           | JUL                                      | AUG | SEP | OCT  | NOV       |          | JAN      | FEB      | MAR | APR | MAY | JUN | Totals |  |
|           | # of Shelter Hearings                    |     |     |      |           |          |          |          |     |     |     |     |        |  |
| Polk      | 44                                       | 14  |     |      |           |          |          |          |     |     |     |     | 58     |  |
| Highlands | 6                                        | 3   |     |      |           |          |          |          |     |     |     |     | 9      |  |
| Hardee    | 0                                        | 1   |     |      |           |          |          |          |     |     |     |     | 1      |  |
| Total     | 50                                       | 18  |     |      |           |          |          |          |     |     |     |     | 68     |  |
|           | # Children Removed                       |     |     |      |           |          |          |          |     |     |     |     |        |  |
| Polk      | 75                                       | 18  |     |      |           |          |          |          |     |     |     |     | 93     |  |
| Highlands | 9                                        | 6   |     |      |           |          |          |          |     |     |     |     | 15     |  |
| Hardee    | 0                                        | 1   |     |      |           |          |          |          |     |     |     |     | 1      |  |
| Total     | 84                                       | 25  |     |      |           |          |          |          |     |     |     |     | 109    |  |
|           |                                          |     |     | 1    | Fotal Ch  | ildren [ | Denied   | Shelter  |     |     |     |     |        |  |
| Polk      | 0                                        | 0   |     |      |           |          |          |          |     |     |     |     | 0      |  |
| Highlands | 0                                        | 0   |     |      |           |          |          |          |     |     |     |     | 0      |  |
| Hardee    | 0                                        | 0   |     |      |           |          |          |          |     |     |     |     | 0      |  |
| Total     | 0                                        | 0   |     |      |           |          |          |          |     |     |     |     | 0      |  |
|           |                                          |     |     | #    | Childre   | n Place  | d with   | Relative | )   |     |     |     |        |  |
| Polk      | 52                                       | 11  |     |      |           |          |          |          |     |     |     |     | 63     |  |
| Highlands | 1                                        | 6   |     |      |           |          |          |          |     |     |     |     | 7      |  |
| Hardee    | 0                                        | 0   |     |      |           |          |          |          |     |     |     |     | 0      |  |
| Total     | 53                                       | 17  |     |      |           |          |          |          |     |     |     |     | 70     |  |
|           |                                          |     |     | # Cl | nildren l | Placed   | with No  | n Relat  | ive |     |     |     |        |  |
| Polk      | 7                                        | 1   |     |      |           |          |          |          |     |     |     |     | 8      |  |
| Highlands | 0                                        | 0   |     |      |           |          |          |          |     |     |     |     | 0      |  |
| Hardee    | 0                                        | 1   |     |      |           |          |          |          |     |     |     |     | 1      |  |
| Total     | 7                                        | 2   |     |      |           |          |          |          |     |     |     |     | 9      |  |
|           |                                          |     |     | # C  | hildren   | Placed   | with Fi  | ctive K  | in  |     |     |     |        |  |
| Polk      | 0                                        | 0   |     |      |           |          |          |          |     |     |     |     | 0      |  |
| Highlands | 0                                        | 0   |     |      |           |          |          |          |     |     |     |     | 0      |  |
| Hardee    | 0                                        | 0   |     |      |           |          |          |          |     |     |     |     | 0      |  |
| Total     | 0                                        | 0   |     |      |           |          |          |          |     |     |     |     | 0      |  |
|           |                                          |     |     | # (  | Childrer  | n Place  | d in Fos | ter Car  | е   |     |     |     |        |  |
| Polk      | 16                                       | 6   |     |      |           |          |          |          |     |     |     |     | 22     |  |
| Highlands | 8                                        | 0   |     |      |           |          |          |          |     |     |     |     | 8      |  |
| Hardee    | 0                                        | 0   |     |      |           |          |          |          |     |     |     |     | 0      |  |
| Total     | 24                                       | 6   |     |      |           |          |          |          |     |     |     |     | 30     |  |

| %                     | % of Children Sheltered Placed in Foster Care |       |       |       |       |       |  |  |  |  |  |  |  |
|-----------------------|-----------------------------------------------|-------|-------|-------|-------|-------|--|--|--|--|--|--|--|
| Data as of 08/24/2020 |                                               |       |       |       |       |       |  |  |  |  |  |  |  |
| Month                 | 15-16                                         | 16-17 | 17-18 | 18-19 | 19-20 | 20-21 |  |  |  |  |  |  |  |
| Jul                   | 34.7%                                         | 32.0% | 29.5% | 29.7% | 32.1% | 28.6% |  |  |  |  |  |  |  |
| Aug                   | 34.0%                                         | 28.7% | 16.0% | 23.3% | 20.9% | 24.0% |  |  |  |  |  |  |  |
| Sep                   | 27.1%                                         | 22.8% | 37.5% | 22.7% | 15.2% |       |  |  |  |  |  |  |  |
| Oct                   | 29.3%                                         | 27.4% | 33.3% | 29.4% | 23.3% |       |  |  |  |  |  |  |  |
| Nov                   | 19.2%                                         | 28.6% | 33.8% | 39.6% | 18.8% |       |  |  |  |  |  |  |  |
| Dec                   | 21.3%                                         | 16.0% | 25.0% | 26.0% | 14.9% |       |  |  |  |  |  |  |  |
| Jan                   | 21.2%                                         | 23.9% | 25.0% | 13.6% | 12.9% |       |  |  |  |  |  |  |  |
| Feb                   | 17.6%                                         | 16.3% | 25.5% | 19.8% | 14.7% |       |  |  |  |  |  |  |  |
| Mar                   | 30.0%                                         | 15.8% | 35.6% | 26.2% | 30.6% |       |  |  |  |  |  |  |  |
| Apr                   | 29.7%                                         | 33.8% | 29.7% | 10.0% | 11.9% |       |  |  |  |  |  |  |  |
| May                   | 56.3%                                         | 27.4% | 31.3% | 20.8% | 25.0% |       |  |  |  |  |  |  |  |
| Jun                   | 41.0%                                         | 32.0% | 25.5% | 21.2% | 28.3% |       |  |  |  |  |  |  |  |
| FY Total              | 30.1%                                         | 25.4% | 28.2% | 23.1% | 20.7% | 27.5% |  |  |  |  |  |  |  |

| Shelter Count for the Week of August 18 - August 24, 2020 |      |           |        |  |  |  |  |  |
|-----------------------------------------------------------|------|-----------|--------|--|--|--|--|--|
|                                                           | Polk | Highlands | Hardee |  |  |  |  |  |
| Shelters                                                  | 2    |           |        |  |  |  |  |  |
| Children Removed                                          | 3    |           |        |  |  |  |  |  |
| Placed w/ a Relative                                      | 3    |           |        |  |  |  |  |  |
| Placed w/a Non-Rel                                        |      |           |        |  |  |  |  |  |
| Placed w/a Fictive Kin                                    |      |           |        |  |  |  |  |  |
| Placed in Foster Care                                     |      |           |        |  |  |  |  |  |