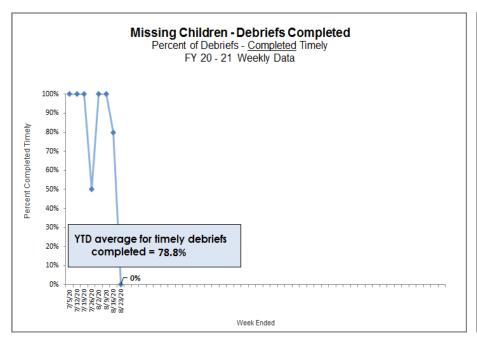

| 5                                      | 100%                                           | 100%                                            | 0                                          | 6                                    |                                       |  |  |
| 8/23/2020                                                                                 | 6                                         | 9                                      | 100%                                           | 100%                                            | 0                                          | 10                                   |                                       |  |  |



# Missing Children – Debriefs

# HFC - Required Debriefs Completed and Note Entry Timeliness





|        | Missing Children - Debriefs Week of 08/17/2020 through 08/23/2020