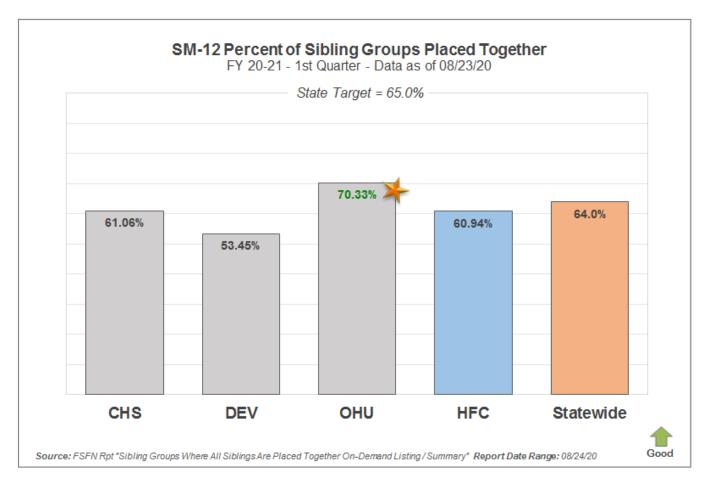

# **Scorecard Measure 12 – Separated Siblings**

Percentage of siblings groups in out-of-home care where all siblings are placed together.

| SM12 - Percent of Sibling Groups Placed Together |                                         |                               |                                     |  |  |  |  |  |  |  |
|--------------------------------------------------|-----------------------------------------|-------------------------------|-------------------------------------|--|--|--|--|--|--|--|
| Agency                                           | Number of Cases<br>w/ Siblings Together | Total Cases<br>Sibling Groups | Percent of Siblings Placed Together |  |  |  |  |  |  |  |
| CHS                                              | 69                                      | 113                           | 61.06%                              |  |  |  |  |  |  |  |
| DEV                                              | 62                                      | 116                           | 53.45%                              |  |  |  |  |  |  |  |
| OHU                                              | 64                                      | 91                            | 70.33%                              |  |  |  |  |  |  |  |
| HFC                                              | 195                                     | 320                           | 60.94%                              |  |  |  |  |  |  |  |