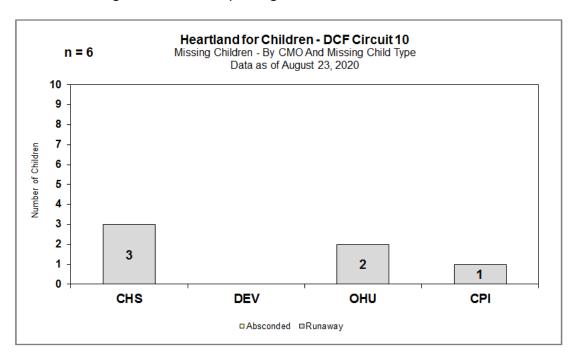

Report #1144" Data-as-of: 08/23/20

| # of Children Not Seen,<br>Month of August 2020                                      |       |  |  |  |  |  |
|--------------------------------------------------------------------------------------|-------|--|--|--|--|--|
| # Not Seen Agency                                                                    |       |  |  |  |  |  |
| 54                                                                                   | CHS   |  |  |  |  |  |
| 31                                                                                   | DEV   |  |  |  |  |  |
| 74                                                                                   | ОНИ   |  |  |  |  |  |
| 5                                                                                    | CPI   |  |  |  |  |  |
| 164                                                                                  | Total |  |  |  |  |  |
| Source: FSFN Rpt "Children seen /<br>not seen daily listing"<br>Data-as-of: 08/23/20 |       |  |  |  |  |  |