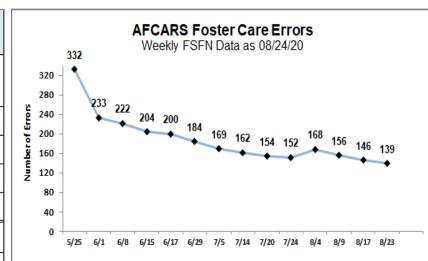

| 11    |                   | 23                   | 18                | 52    |
| OHU                                                                   |            |          | 9     |                   | 5                    | 14                | 28    |
| CPI                                                                   | 5          |          |       |                   |                      |                   | 5     |
| Total                                                                 | 5          | 0        | 32    | 0                 | 49                   | 53                | 139   |
| Source : FSFN AFCARS Foster Error Report & OCWRDU Rpt-as-of: 08/24/20 |            |          |       |                   |                      |                   |       |





# Family Functioning Assessment – Methodology Cases

Timeliness of FFA "Approval" on Methodology Cases

| FFA-Ongoing Approval & Case Transfer Staffing Date Clean-up Report Compliance tracking for cases entering care with a Methodology requirement |                            |                                         |                                           |                                              |  |
|-----------------------------------------------------------------------------------------------------------------------------------------------|----------------------------|-----------------------------------------|-------------------------------------------|----------------------------------------------|--|
| Agency