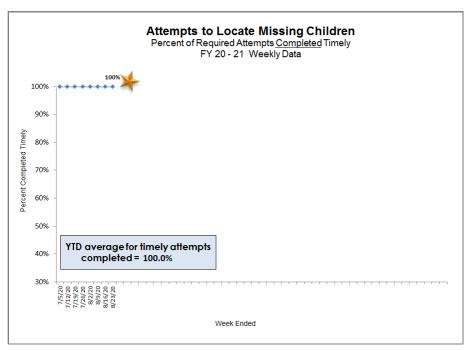

| 2                               | 100%                           | 2                 |                          | 2                       | 100%                                             |  |  |  |
| PI     | 1                                                        | 1                     | 1                               | 100%                           | 1                 |                          | 1                       | 100%                                             |  |  |  |
| Total  | 4                                                        | 4                     | 4                               | 100%                           | 4                 | 1                        | 5                       | 100%                                             |  |  |  |







# **Caseload Census Information**

CBC Services Weekly Caseloads By CMO

| Number of Children by CMO  Last 6 Reporting Periods |           |           |          |           |           |           |  |  |  |
|-----------------------------------------------------|-----------|-----------|----------|-----------|-----------|-----------|--|--|--|
| Agency                                              | 7/19/2020 | 7/26/2020 | 8/2/2020 | 8/10/2020 | 8/16/2020 | 8/23/2020 |  |  |  |
| CHS                                                 | 661       | 646       | 660      | 671       | 672       | 668       |  |  |  |
| DEV                                                 | 721       | 723       | 709      | 728       | 732       | 733       |  |  |  |
| они