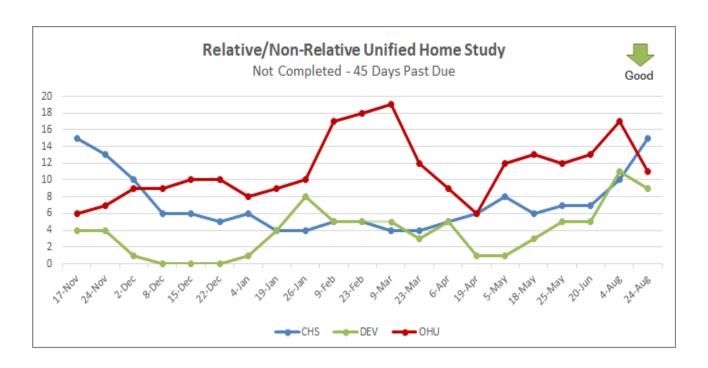

|  |  |
|------------------------------------------------------------------------------------------------|--------------|----------|--|--|
| Agency                                                                                         | 45 - 90 Days | 90+ Days |  |  |
| CHS                                                                                            | 18011        | 82       |  |  |
| DEV                                                                                            |              | 42       |  |  |
| OHU                                                                                            |              | 42       |  |  |
| Grand Total                                                                                    | 32           | 166      |  |  |





### **Healthcare Information**

Data Entered Into FSFN for Children in Out-of-Home Care

|         | Health Information in FSFN for Children in OHC as of 08/23/20                                                                                                        |                   |                       |                     |                      |           |  |  |
|---------|----------------------------------------------------------------------------------------------------------------------------------------------------------------------|-------------------|-----------------------|---------------------|----------------------|-----------|--|--|
| Agency  | ency Children in OHC With a Medical Record in FSFN With Medical Service in last 12 Months 7 months With Dental Service in L