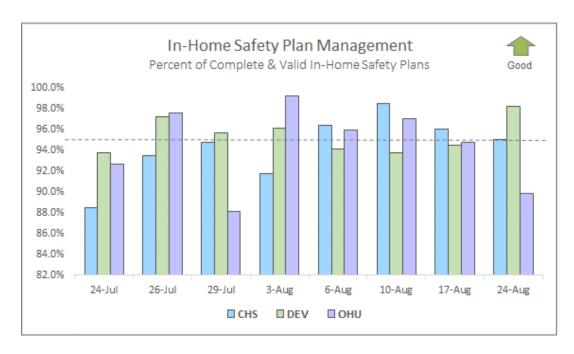

# **Scorecard Measure 4 - Children Seen / Not Seen**

Percent of children under supervision who are required to be seen every 30 days

| Scorecard Measure #4 - Children Under Supervision<br>Seen Who Are Seen Every Thirty Days<br>Supervision between 08/01/20 - 08/30/20 |              |         |  |  |  |  |  |  |  |
|-------------------------------------------------------------------------------------------------------------------------------------|--------------|---------|--|--|--|--|--|--|--|
| Agency # of Children Not % of Children seen in 30 days seen timely                                                                  |              |         |  |  |  |  |  |  |  |
| CHS                                                                                                                                 | 0            | 100.00% |  |  |  |  |  |  |  |
| DEV                                                                                                                                 | 0            | 100.00% |  |  |  |  |  |  |  |
| OHU                                                                                                                                 | OHU 3 99.98% |         |  |  |  |  |  |  |  |
| Total 3 99.99%                                                                                                                      |              |         |  |  |  |  |  |  |  |
| Source: "Children Under Supervision Who Are Seen Every Thirty Days -                                                                |              |         |  |  |  |  |  |  |  |

Report #1144" Data-as-of: 08/23/20

| # of Children Not Seen,<br>Month of August 2020                                      |       |  |  |  |  |  |
|--------------------------------------------------------------------------------------|-------|--|--|--|--|--|
| # Not Seen Agency                                                                    |       |  |  |  |  |  |
| 54                                                                                   | CHS   |  |  |  |  |  |
| 31                                                                                   | DEV   |  |  |  |  |  |
| 74                                                                                   | ОНИ   |  |  |  |  |  |
| 5                                                                                    | CPI   |  |  |  |  |  |
| 164                                                                                  | Total |  |  |  |  |  |
| Source: FSFN Rpt "Children seen /<br>not seen daily listing"<br>Data-as-of: 08/23/20 |       |  |  |  |  |  |