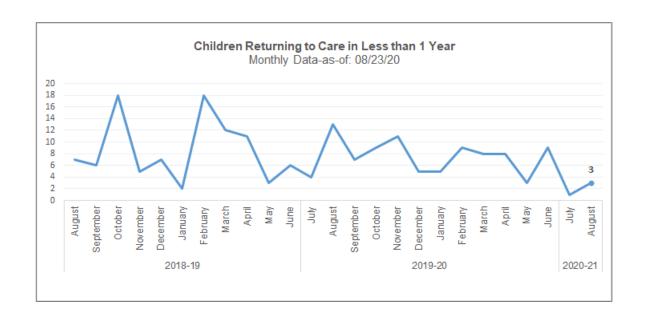

# **Children Returning to Care**

Number of Children in a Removal Episode Who Have Had a Prior Removal

| Removal Episodes for Children with a Prior Removal Removals entered into FSFN between 08/17/20 - 08/23/20 |                       |                      |                                                                                                                                                      |                                                                                                            |                                                                              |                                                        |                                                                                                                                                                                                                                                                                                                                                                                                                                                                                                                                                                                                                                                                                                                                                                                                                                                                                                                                                                                                                                                                                                                                                                                                                                                                                                                                                                                                                                                                                                                                                                                                                                                                                                                                                                                                                                                                                                                                                                                                                                                                                                                              |                                                                                                                                                                                                                                                                                                                                                                                                                                                                                                                                                                                                                                                                                                                                                                                                                                                                                                                                                                                                                                                                                                                                                                                                                                                                                                                                                                                                                                                                                                                                                                                                                                                                                                                                                                                                                                                                                                                                                                                                                                                                                                                           |  |  |  |  |  |
|-----------------------------------------------------------------------------------------------------------|-----------------------|----------------------|------------------------------------------------------------------------------------------------------------------------------------------------------|------------------------------------------------------------------------------------------------------------|------------------------------------------------------------------------------|--------------------------------------------------------|------------------------------------------------------------------------------------------------------------------------------------------------------------------------------------------------------------------------------------------------------------------------------------------------------------------------------------------------------------------------------------------------------------------------------------------------------------------------------------------------------------------------------------------------------------------------------------------------------------------------------------------------------------------------------------------------------------------------------------------------------------------------------------------------------------------------------------------------------------------------------------------------------------------------------------------------------------------------------------------------------------------------------------------------------------------------------------------------------------------------------------------------------------------------------------------------------------------------------------------------------------------------------------------------------------------------------------------------------------------------------------------------------------------------------------------------------------------------------------------------------------------------------------------------------------------------------------------------------------------------------------------------------------------------------------------------------------------------------------------------------------------------------------------------------------------------------------------------------------------------------------------------------------------------------------------------------------------------------------------------------------------------------------------------------------------------------------------------------------------------------|---------------------------------------------------------------------------------------------------------------------------------------------------------------------------------------------------------------------------------------------------------------------------------------------------------------------------------------------------------------------------------------------------------------------------------------------------------------------------------------------------------------------------------------------------------------------------------------------------------------------------------------------------------------------------------------------------------------------------------------------------------------------------------------------------------------------------------------------------------------------------------------------------------------------------------------------------------------------------------------------------------------------------------------------------------------------------------------------------------------------------------------------------------------------------------------------------------------------------------------------------------------------------------------------------------------------------------------------------------------------------------------------------------------------------------------------------------------------------------------------------------------------------------------------------------------------------------------------------------------------------------------------------------------------------------------------------------------------------------------------------------------------------------------------------------------------------------------------------------------------------------------------------------------------------------------------------------------------------------------------------------------------------------------------------------------------------------------------------------------------------|--|--|--|--|--|
| Prior Unit   Prior Removal   Prior Discharge   " Prior Discharge   TOR Range   "                          |                       |                      |                                                                                                                                                      |                                                                                                            |                                                                              |                                                        | P. Analytics<br>Percent                                                                                                                                                                                                                                                                                                                                                                                                                                                                                                                                                                                                                                                                                                                                                                                                                                                                                                                                                                                                                                                                                                                                                                                                                                                                                                                                                                                                                                                                                                                                                                                                                                                                                                                                                                                                                                                                                                                                                                                                                                                                                                      |                                                                                                                                                                                                                                                                                                                                                                                                                                                                                                                                                                                                                                                                                                                                                                                                                                                                                                                                                                                                                                                                                                                                                                                                                                                                                                                                                                                                                                                                                                                                                                                                                                                                                                                                                                                                                                                                                                                                                                                                                                                                                                                           |  |  |  |  |  |
| 8/14/2020                                                                                                 | 141849-DEV            | 9/26/2016            | 8/8/2019                                                                                                                                             | 34                                                                                                         | 12                                                                           | < 1.0 yr                                               | Υ                                                                                                                                                                                                                                                                                                                                                                                                                                                                                                                                                                                                                                                                                                                                                                                                                                                                                                                                                                                                                                                                                                                                                                                                                                                                                                                                                                                                                                                                                                                                                                                                                                                                                                                                                                                                                                                                                                                                                                                                                                                                                                                            | 84%                                                                                                                                                                                                                                                                                                                                                                                                                                                                                                                                                                                                                                                                                                                                                                                                                                                                                                                                                                                                                                                                                                                                                                                                                                                                                                                                                                                                                                                                                                                                                                                                                                                                                                                                                                                                                                                                                                                                                                                                                                                                                                                       |  |  |  |  |  |
| 8/4/2020                                                                                                  | 141846-CHSFL          | 11/12/2019           | 11/13/2019                                                                                                                                           | 0                                                                                                          | 8                                                                            | < 1.0 yr                                               | Y                                                                                                                                                                                                                                                                                                                                                                                                                                                                                                                                                                                                                                                                                                                                                                                                                                                                                                                                                                                                                                                                                                                                                                                                                                                                                                                                                                                                                                                                                                                                                                                                                                                                                                                                                                                                                                                                                                                                                                                                                                                                                                                            | 62%                                                                                                                                                                                                                                                                                                                                                                                                                                                                                                                                                                                                                                                                                                                                                                                                                                                                                                                                                                                                                                                                                                                                                                                                                                                                                                                                                                                                                                                                                                                                                                                                                                                                                                                                                                                                                                                                                                                                                                                                                                                                                                                       |  |  |  |  |  |
| 8/4/2020                                                                                                  | 141846-CHSFL          | 11/12/2019           | 11/13/2019                                                                                                                                           | 0                                                                                                          | 8                                                                            | < 1.0 yr                                               | Υ                                                                                                                                                                                                                                                                                                                                                                                                                                                                                                                                                                                                                                                                                                                                                                                                                                                                                                                                                                                                                                                                                                                                                                                                                                                                                                                                                                                                                                                                                                                                                                                                                                                                                                                                                                                                                                                                                                                                                                                                                                                                                                                            | 63%                                                                                                                                                                                                                                                                                                                                                                                                                                                                                                                                                                                                                                                                                                                                                                                                                                                                                                                                                                                                                                                                                                                                                                                                                                                                                                                                                                                                                                                                                                                                                                                                                                                                                                                                                                                                                                                                                                                                                                                                                                                                                                                       |  |  |  |  |  |
|                                                                                                           | 8/14/2020<br>8/4/2020 | Current   Prior Unit | Removals entered int<br>  Current   Prior Unit   Prior Removal  <br>  8/14/2020   141849-DEV   9/26/2016  <br>  8/4/2020   141846-CHSFL   11/12/2019 | Removals entered into FSFN between 0   Current Removal Date   Prior Unit   Prior Removal   Prior Discharge | Removals entered into FSFN between 08/17/20 - 08/23/2   Current Removal Date | Removals entered into FSFN between 08/17/20 - 08/23/20 | Removals entered into FSFN between 08/17/20 - 08/23/20     Current Removal Date   Prior Unit   Prior Removal   Prior Discharge (months)   Length from Prior Discharge (months)   LOR Range   LOR Range (months)   Prior Discharge (months)   Prior Discharge (months)   LOR Range (months)   Prior Discharge (months)   Prio | Current Removal Date   Prior Unit   Prior Removal   Prior Discharge (months)   Length from Prior Discharge (months)   LOR Range (months)   LOR Range (months)   Prior Discharge (months)   Prior Discharge (months)   LOR Range (months)   Prior Discharge (months) |  |  |  |  |  |

Source: FSFN Data Warehouse Ad Hoc Report, Rpt-as-of: 08/24/20