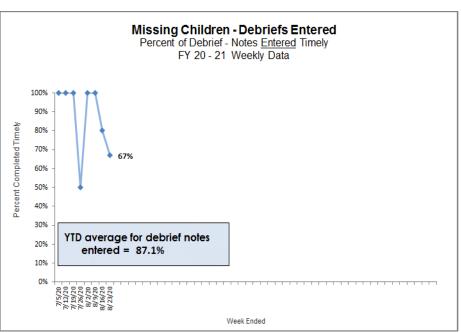

| 5                                      | 100%                                           | 100%                                            | 0                                          | 6                                    |                                       |  |  |
| 8/23/2020                                                                                 | 6                                         | 9                                      | 100%                                           | 100%                                            | 0                                          | 10                                   |                                       |  |  |



# Missing Children – Debriefs

# HFC - Required Debriefs Completed and Note Entry Timeliness





|        | Missing Children - Debriefs Week of 08/17/2020 through 08/23/2020