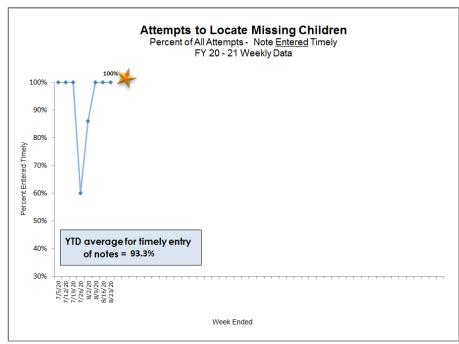

# **Scorecard Measure 4 - Children Seen / Not Seen**

Percent of children under supervision who are required to be seen every 30 days

| Scorecard Measure #4 - Children Under Supervision<br>Seen Who Are Seen Every Thirty Days<br>Supervision between 08/01/20 - 08/30/20 |              |         |  |  |  |  |  |  |  |
|-------------------------------------------------------------------------------------------------------------------------------------|--------------|---------|--|--|--|--|--|--|--|
| Agency # of Children Not % of Children seen in 30 days seen timely                                                                  |              |         |  |  |  |  |  |  |  |
| CHS                                                                                                                                 | 0            | 100.00% |  |  |  |  |  |  |  |
| DEV                                                                                                                                 | 0            | 100.00% |  |  |  |  |  |  |  |
| OHU                                                                                                                                 | OHU 3 99.98% |         |  |  |  |  |  |  |  |
| Total 3 99.99%                                                                                                                      |              |         |  |  |  |  |  |  |  |
| Source: "Children Under Supervision Who Are Seen Every Thirty Days -                                                                |              |         |  |  |  |  |  |  |  |

Report #1144" Data-as-of: 08/23/20

| # of Children Not Seen,<br>Month of August 2020                                      |       |  |  |  |  |  |
|--------------------------------------------------------------------------------------|-------|--|--|--|--|--|
| # Not Seen Agency                                                                    |       |  |  |  |  |  |
| 54                                                                                   | CHS   |  |  |  |  |  |
| 31                                                                                   | DEV   |  |  |  |  |  |
| 74                                                                                   | ОНИ   |  |  |  |  |  |
| 5                                                                                    | CPI   |  |  |  |  |  |
| 164                                                                                  | Total |  |  |  |  |  |
| Source: FSFN Rpt "Children seen /<br>not seen daily listing"<br>Data-as-of: 08/23/20 |       |  |  |  |  |  |