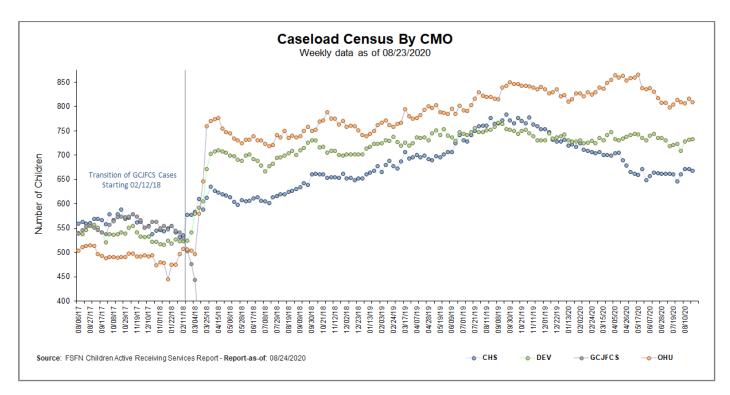

-------------------------------------|-----------|-----------|----------|-----------|-----------|-----------|--|--|--|
| Agency                                              | 7/19/2020 | 7/26/2020 | 8/2/2020 | 8/10/2020 | 8/16/2020 | 8/23/2020 |  |  |  |
| CHS                                                 | 661       | 646       | 660      | 671       | 672       | 668       |  |  |  |
| DEV                                                 | 721       | 723       | 709      | 728       | 732       | 733       |  |  |  |
| они                                                 | 804       | 814       | 809      | 807       | 816       | 809       |  |  |  |
| HFC Total                                           | 2186      | 2183      | 2178     | 2206      | 2220      | 2210      |  |  |  |





### **Caseload Census Information**

Case Manager Caseload Breakdown by Agency – Data as of 08/16/2020

|          | Count of Case Managers Within a Caseload Range |                                    |                                     |                                     |                                   |                            |                                |  |  |  |  |
|----------|------------------------------------------------|------------------------------------|-------------------------------------|-------------------------------------|-----------------------------------|----------------------------|--------------------------------|--|--|--|--|
| СМО      | 1-5<br>Children<br>in<br>Caseload              | 6-15<br>Children<br>in<br>Caseload | 16-24<br>Children<br>in