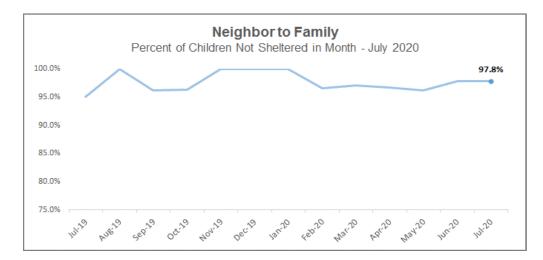

|  |  |  |  |

| NTF - Housing Resource Numbers Data since Inception to 08/24/20 |           |  |  |  |  |  |  |
|-----------------------------------------------------------------|-----------|--|--|--|--|--|--|
| Referral Agency                                                 | Referrals |  |  |  |  |  |  |
| Children's Home Society (CHS)                                   | 41        |  |  |  |  |  |  |
| Devereux (DEV)                                                  | 16        |  |  |  |  |  |  |
| One Hope United (OHU)                                           | 9         |  |  |  |  |  |  |
| Neighbor To Family (NTF)                                        | 7         |  |  |  |  |  |  |
| Total Housing Referrals                                         | 73        |  |  |  |  |  |  |



| Referral Status and Housing Results |             |  |  |  |  |  |  |  |
|-------------------------------------|-------------|--|--|--|--|--|--|--|
| Referrals - Active                  | 10          |  |  |  |  |  |  |  |
| Referrals - Closed                  | 63          |  |  |  |  |  |  |  |
| Total Families Housed               | 13 Families |  |  |  |  |  |  |  |
| Total Children Housed               | 34 Children |  |  |  |  |  |  |  |



# **Missing Children**

HFC – DCF Circuit 10 Number of Missing Youth as of Reporting Date



| Circuit 10 - Weekly Missing Children Report  Number of Missing Youth as of Reporting Date |                                           |                                        |                                                |