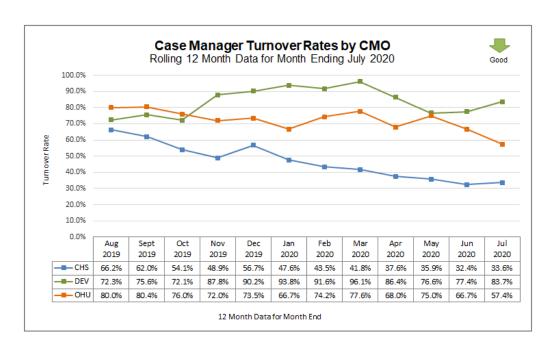

CMO<br>12 Month Data for Month Ended July 2020 |                                          |       |  |  |  |
|---------------------------------------------------------------------------|------------------------------------------|-------|--|--|--|
| СМО                                                                       | CMO Case Manager Case Manager Supervisor |       |  |  |  |
| CHS                                                                       | 33.6%                                    | 58.8% |  |  |  |
| DEV                                                                       | 83.7%                                    | 9.1%  |  |  |  |
| OHU                                                                       | 57.4%                                    | 30.0% |  |  |  |





<sup>\*</sup> Data Excludes Unit Supervisors, Non-ICPC Adoption, FTC Facilitators, IL CMs & Resigned CMs Count

# **Unified Home Studies – Approval Status**

Cases with a Pending or No UHS – 45+ Days Past Due; Data-as-of: 08/23/20

| Relative / Non-Relative Unified Home Study Approval Status 45 Days since Case Transfer - Past Due |                                             |   |    |  |  |  |
|---------------------------------------------------------------------------------------------------|---------------------------------------------|---|----|--|--|--|
| Agency                                                                                            | # of Cases Status - Pending Status - No UHS |   |    |  |  |  |
| CHS