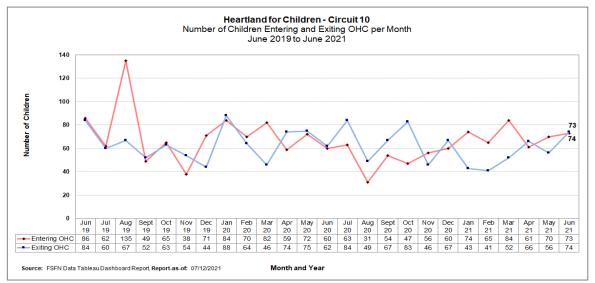

#### **Children Entering & Exiting Care**

Number of Children Entering and Exiting Out-of-Home Care per Month