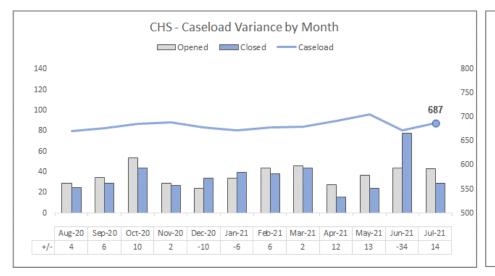

#### **Caseload Variance by Month**

Number of Children Opening -vs- Closing to Services during Month (as of 07/31/21)

Source: FSFN Children Active Receiving Services Report - Report-as-of: 08/01/2020