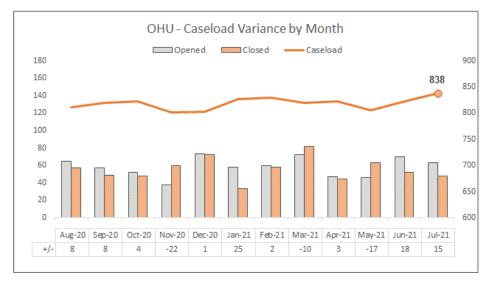

#### **Caseload Variance by Month**

Number of Children Opening -vs- Closing to Services during Month (as of 07/31/21)

Source: FSFN Children Active Receiving Services Report - Report-as-of: 08/01/2020