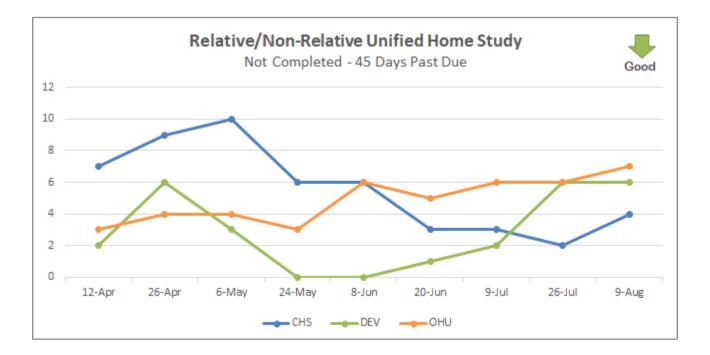

| # of Cases Status - Pending Status - No UHS |   |    |  |  |  |  |
| CHS                                                                                                  | 4                                           | 3 | 1  |  |  |  |  |
| DEV                                                                                                  | 6                                           | 1 | 5  |  |  |  |  |
| OHU                                                                                                  | 7                                           | 5 |    |  |  |  |  |
| Total                                                                                                | 17                                          | 6 | 11 |  |  |  |  |





### **Monthly Birth Parent Contacts**

Target = 70% Mothers and 50% Fathers - seen monthly

| Birth Parent Contact Required and Completed - 08/01/21 to 08/31/21 |                    |                     |                    |                    |                     |                    |                     |  |
|--------------------------------------------------------------------|--------------------|---------------------|--------------------|--------------------|---------------------|--------------------|---------------------|--|
| AGENCY                                                             | # Moms<br>Required | # Moms<br>Completed | Mom %<br>Completed | # Dads<br>Required | # Dads<br>Completed | Dad %<br>Completed | Combined<br>Average |  |
| CHS