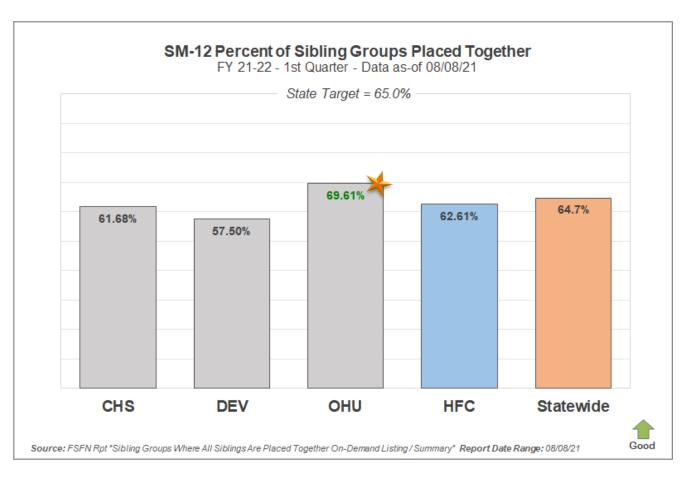

## Scorecard Measure 12 – Separated Siblings

SM12 - Percentage of siblings groups in out-of-home care where all siblings are placed together – Target = 65.0%

#### SM12 - Percent of Sibling Groups Placed Together

| Agency | Number of Cases<br>w/ Siblings Together | Total Cases<br>Sibling Groups | Percent of Siblings<br>Placed Together |
|--------|-----------------------------------------|-------------------------------|----------------------------------------|
| CHS    | 66                                      | 107                           | 61.68%                                 |
| DEV    | 69                                      | 120                           | 57.50%                                 |
| OHU    | 71                                      | 102                           | 69.61%                                 |
| HFC    | 206                                     | 329                           | 62.61%                                 |

Number of sibling groups to achieve SM12 target – 8 Sibling Groups