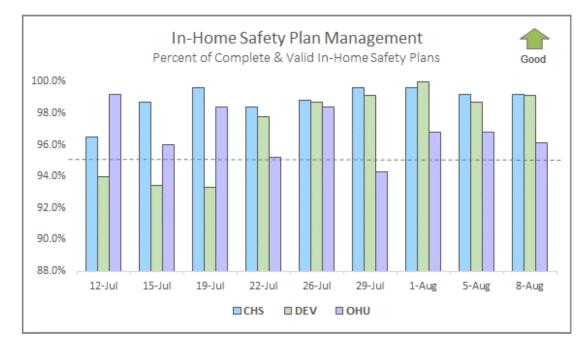

## Scorecard Measure 4 - August 2021 Weekly Report

Percent of children under supervision who are required to be seen every 30 days

| Seen Who Are Seen Every Thirty Days<br>Supervision between 08/01/21 - 08/31/21 |    |        |  |  |  |  |  |  |  |
|--------------------------------------------------------------------------------|----|--------|--|--|--|--|--|--|--|
| Agency # of Children <u>Not</u> % of Children<br>seen in 30 days seen timely   |    |        |  |  |  |  |  |  |  |
| CHS                                                                            | 16 | 98.94% |  |  |  |  |  |  |  |
| DEV                                                                            | 3  | 99.78% |  |  |  |  |  |  |  |
| OHU                                                                            | 5  | 99.85% |  |  |  |  |  |  |  |
| Total                                                                          | 24 | 99.56% |  |  |  |  |  |  |  |

#### Scorecard Measure 4 - July 2021 Month-end Report

Percent of children under supervision who are required to be seen every 30 days

| Scorecard Measure #4 - Children Under Supervision<br>Seen Who Are Seen Every Thirty Days<br>Month-End Supervision - July 2021 |                                                                   |           |  |  |  |  |  |  |  |  |
|-------------------------------------------------------------------------------------------------------------------------------|-------------------------------------------------------------------|-----------|--|--|--|--|--|--|--|--|
| Agency # of Children <u>Not</u> % of Children<br>seen in 30 days seen timely                                                  |                                                                   |           |  |  |  |  |  |  |  |  |
| CHS                                                                                                                           | 8                                                                 | 99.88% 🎽  |  |  |  |  |  |  |  |  |
| DEV                                                                                                                           | 8                                                                 | 99.96% 🎽  |  |  |  |  |  |  |  |  |
| OHU                                                                                                                           | 1                                                                 | 99.996% 🎽 |  |  |  |  |  |  |  |  |
| Total                                                                                                                         | 17                                                                | 99.95%    |  |  |  |  |  |  |  |  |
|                                                                                                                               | n Under Supervision Who Are<br>eport #1144" <b>Report-as-of</b> : |           |  |  |  |  |  |  |  |  |