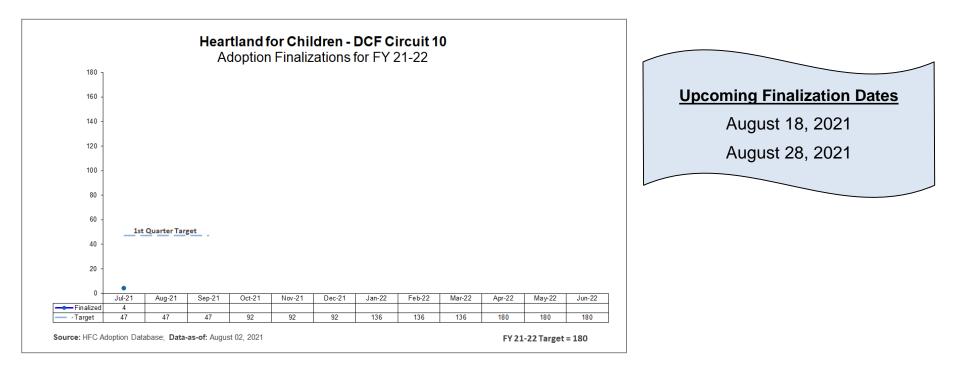

## **Adoption Finalizations**

Percent of Adoptions Finalized with 24 Months of Removal & Percent of Adoption Goal Met

| Adoption Finalizations<br>FY 21-22 - <u>1st Quarter</u> as of 08/09/21 |                            |                        |                   |                       |  |  |  |  |  |  |
|------------------------------------------------------------------------|----------------------------|------------------------|-------------------|-----------------------|--|--|--|--|--|--|
| СМО                                                                    | Subsidy Files<br>Submitted | Finalized<br>Adoptions | Quarter<br>Target | Quarter<br>Target Met |  |  |  |  |  |  |
| CHS                                                                    | 2                          | 1.5                    | 15                | 10.0%                 |  |  |  |  |  |  |
| DEV                                                                    | 1                          | 2.5                    | 15                | 16.7%                 |  |  |  |  |  |  |
| OHU                                                                    | 1                          | 0                      | 17                | 0.0%                  |  |  |  |  |  |  |
| Total                                                                  | 4                          | 4                      | 47                | 8.5%                  |  |  |  |  |  |  |

|                                         | Adoption Finalizations<br>Total Fiscal Year-to-Date |  |  |  |  |  |  |  |  |  |  |  |
|-----------------------------------------|-----------------------------------------------------|--|--|--|--|--|--|--|--|--|--|--|
| TotalHFC% w/in 24FinalizedTargetMetMths |                                                     |  |  |  |  |  |  |  |  |  |  |  |
| 4                                       | 4 180 <b>2.2%</b> 20.0%                             |  |  |  |  |  |  |  |  |  |  |  |