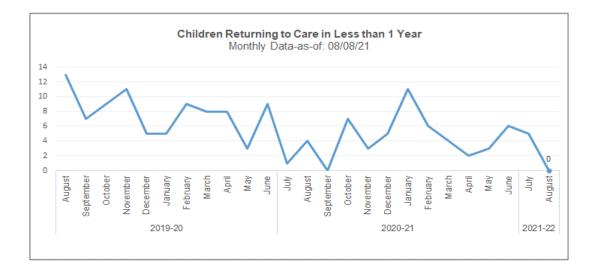

## **Children Returning to Care**

Number of Children in a Recent Removal Episode Who Have Had a Prior Removal

|                   | Removal Episodes for Children with a Prior Removal           Removals entered into FSFN between 08/02/21 - 08/08/21                          |            |               |                 |                            |                                            |           |             |  |  |  |
|-------------------|----------------------------------------------------------------------------------------------------------------------------------------------|------------|---------------|-----------------|----------------------------|--------------------------------------------|-----------|-------------|--|--|--|
| Current<br>Agency | Current<br>Removal Date                                                                                                                      | Prior Unit | Prior Removal | Prior Discharge | Length of Stay<br>(months) | Length from<br>Prior Discharge<br>(months) | LOR Range | SM07 Cohort |  |  |  |
| OHU               | OHU         7/21/2021         142854-OHU-HIGHLANDS         10/22/2018         1/24/2019         3         29         1.0 - 2.9 yrs         N |            |               |                 |                            |                                            |           |             |  |  |  |
|                   |                                                                                                                                              |            |               |                 |                            |                                            |           |             |  |  |  |

Source: FSFN Data Warehouse Ad Hoc Report, Rpt-as-of: 08/09/21

|     |           |                 |            | scussed Re-entr<br>between 07/26/21 |    |    |               |   |
|-----|-----------|-----------------|------------|-------------------------------------|----|----|---------------|---|
| CHS | 7/22/2021 | 141852-CHSFL    | 5/7/2020   | 9/11/2020                           | 4  | 10 | < 1.0 yr      | Y |
| CHS | 7/22/2021 | 141852-CHSFL    | 5/7/2020   | 10/2/2020                           | 5  | 9  | < 1.0 yr      | Y |
| CHS | 7/22/2021 | 141852-CHSFL    | 5/7/2020   | 10/2/2020                           | 5  | 9  | < 1.0 yr      | Y |
| DEV | 7/20/2021 | 141827-DEV      | 11/17/2017 | 5/7/2020                            | 30 | 14 | 1.0 - 2.9 yrs | N |
| DEV | 7/20/2021 | 141827-DEV      | 11/17/2017 | 5/18/2020                           | 30 | 14 | 1.0 - 2.9 yrs | N |
| OHU | 7/22/2021 | 142856-OHU-POLK | 10/4/2018  | 1/22/2019                           | 4  | 29 | 1.0 - 2.9 yrs | N |