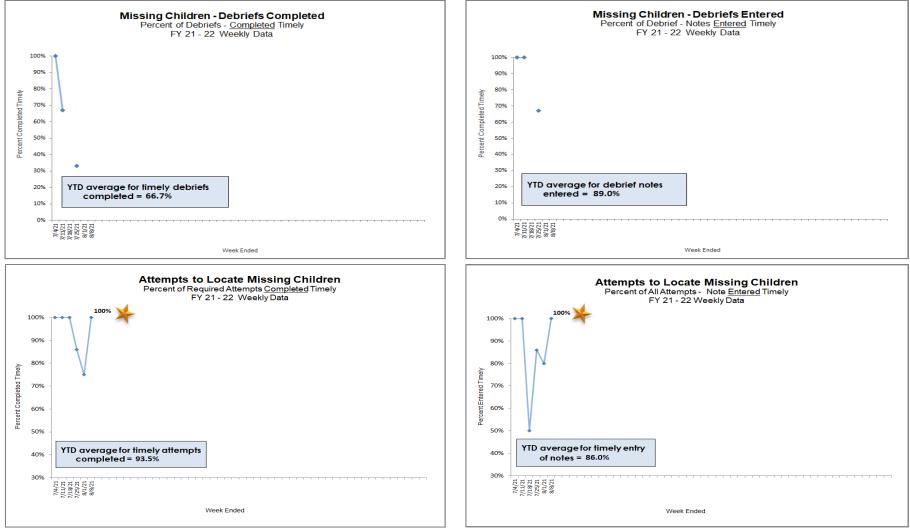

#### **Missing Children**

HFC – DCF Circuit 10 Missing Youth Data as of Reporting Date

| Weekly Data<br>Week ending 08/08/2021 |                    |                 |          |            |                  |  |  |  |  |  |  |
|---------------------------------------|--------------------|-----------------|----------|------------|------------------|--|--|--|--|--|--|
|                                       | Current<br>Missing | Late<br>Reports | Late ATL | Recoveries | Late<br>Debriefs |  |  |  |  |  |  |
| CHS                                   | 2                  | 0               | 0        | 0          | 0                |  |  |  |  |  |  |
| DEV                                   | 3                  | 0               | 0        | 0          | 0                |  |  |  |  |  |  |
| OHU                                   | 1                  | 0               | 0        | 0          | 0                |  |  |  |  |  |  |
| CPI                                   | 0                  | 0               | 0        | 0          | 0                |  |  |  |  |  |  |
| Total                                 | 6                  | 0               | 0        | 0          | 0                |  |  |  |  |  |  |