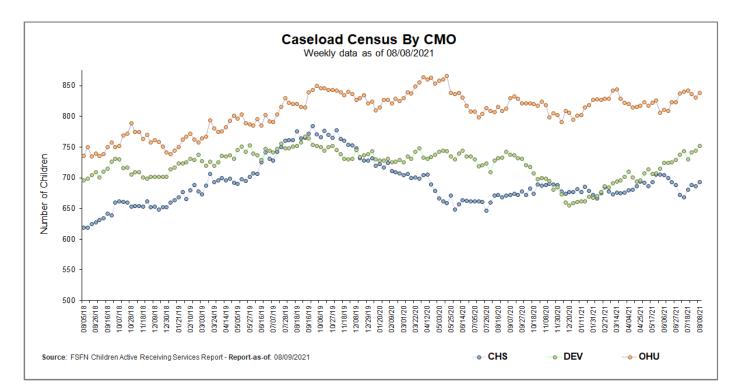

#### **Caseload Census Information**

CBC Services Weekly Caseloads By CMO

|           | Number of Children by CMO<br>Last 6 Reporting Periods |           |           |           |          |          |  |  |  |  |  |  |
|-----------|-------------------------------------------------------|-----------|-----------|-----------|----------|----------|--|--|--|--|--|--|
| Agency    | 7/5/2021                                              | 7/11/2021 | 7/18/2021 | 7/25/2021 | 8/2/2021 | 8/8/2021 |  |  |  |  |  |  |
| СНЅ       | 672                                                   | 668       | 681       | 688       | 686      | 693      |  |  |  |  |  |  |
| DEV       | 738                                                   | 743       | 730       | 741       | 744      | 752      |  |  |  |  |  |  |
| ОНИ       | 837                                                   | 840       | 842       | 836       | 831      | 838      |  |  |  |  |  |  |
| HFC Total | 2247                                                  | 2251      | 2253      | 2265      | 2261     | 2283     |  |  |  |  |  |  |