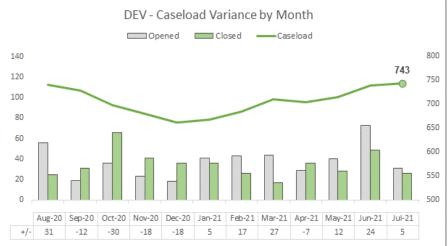

#### **Caseload Variance by Month**

Number of Children Opening -vs- Closing to Services during Month (as of 07/31/21)

Source: FSFN Children Active Receiving Services Report - Report-as-of: 08/01/2020