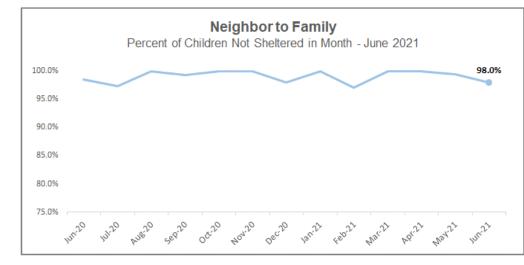

#### Neighbor to Family – Weekly & Monthly Census 20-21 Fiscal Year to Month - Percentage of Children Not Sheltered: 97.9%

"She was very sweet and always gave me the best advice."

- Parent Satisfaction Survey - Q: "What we are doing well?"