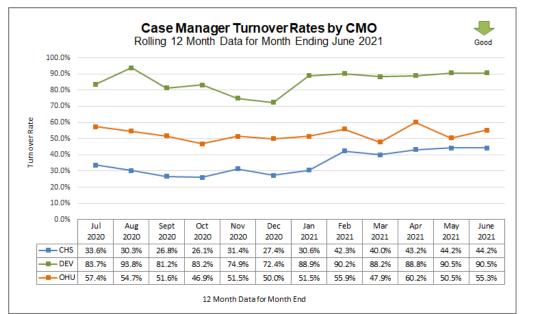

## **Case Management Organization Turnover**

12 Month Case Manager Turnover Rates by Agency

|                                         | Employee Turnover Rates By CMO    |       |  |  |  |  |  |  |  |  |  |
|-----------------------------------------|-----------------------------------|-------|--|--|--|--|--|--|--|--|--|
| 12 Month Data for Month Ended June 2021 |                                   |       |  |  |  |  |  |  |  |  |  |
| СМО                                     | CMO Case Manager Case Manager Sup |       |  |  |  |  |  |  |  |  |  |
| CHS                                     | 42.6%                             | 12.5% |  |  |  |  |  |  |  |  |  |
| DEV                                     | 90.0%                             | 8.3%  |  |  |  |  |  |  |  |  |  |
| OHU                                     | 55.3%*                            | 30.0% |  |  |  |  |  |  |  |  |  |

\* June 2021 - Revision: Percentage Updated 07/30/21