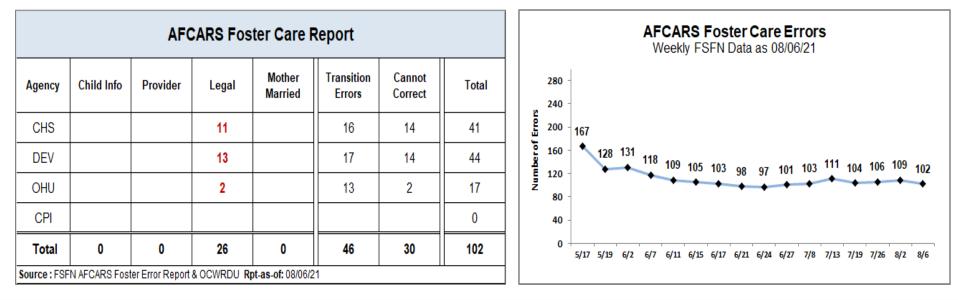

OHU    | 9                                                                  | 5         | 6         | 4         | 0        | 12       |  |  |
| CPI    | 23                                                                 | 13        | 8         | 7         | 4        | 5        |  |  |
| NTF    | 0                                                                  | 0         | 0         | 4         | 1        | 3        |  |  |
| SCARF  | 0                                                                  | 1         | 0         | 0         | 0        | 0        |  |  |
| Total  | 51                                                                 | 26        | 24        | 25        | 20       | 34       |  |  |

## **Data Exceptions: AFCARS**

Data for Reporting Period: 04/01/21 - 09/30/21



## Family Functioning Assessment – Methodology Cases

Timeliness of FFA "Approval" on Methodology Cases, Data-as-of: 08/08/21

|           | FFA-Ongoing Approval & Case Transfer Staffing Date Clean-up Report<br>Compliance tracking for cases entering care with a methodology requirement                                      |   |   |   |  |  |  |
|-----------|---------------------------------------------------------------------------------------------------------------------------------------------------------------------------------------|---|---|---|--|--|--|
| Agency    | Agency         Not Approved<br>(30+ days)         New Child CTS<br>(w/ active Approval)         New FFA-O Needed<br>(w/ prior Approval)         Incorrect Approv<br>(w/ active Approv |   |   |   |  |  |  |
| CHS       |