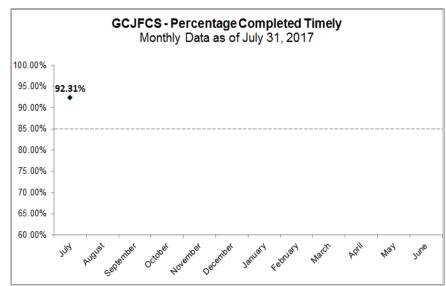

#### **Exit Interview Timeliness by CMO**

HFC Cumulative YTD Timeliness: 91.89%

#### **Exit Interviews Trending by CMO**

HFC Cumulative YTD Timeliness: 91.89%