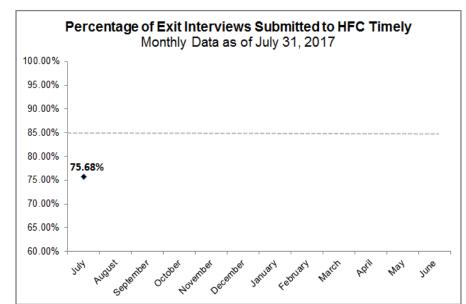

#### **Exit Interview Timeliness by CMO**

HFC Cumulative YTD Timeliness: 91.89%

#### **Exit Interviews Trending by CMO**

HFC Cumulative YTD Timeliness: 91.89%