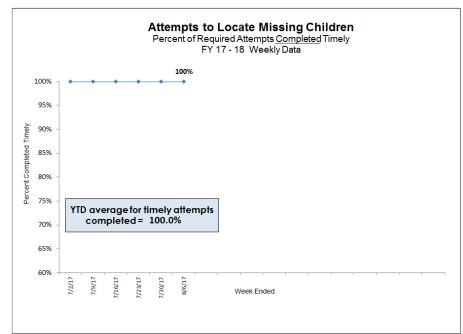

#### **Missing Children – Attempts to Locate**

HFC – DCF Circuit 10 Attempts to Locate Missing Children

|        | Attempts to Locate Week of 7/31/2017 through 8/06/2017                                                                                                                                                                        |   |   |      |   |   |   |      |  |  |
|--------|-------------------------------------------------------------------------------------------------------------------------------------------------------------------------------------------------------------------------------|---|---|------|---|---|---|------|--|--|
| Agency | gency Required Completed Timely Required Percentage Completed Timely Required Notes Required Percentage Required Notes Required Completed Timely Notes Required Completed Timely Notes Required Notes Entered Timely 24 hours |   |   |      |   |   |   |      |  |  |
| CHS    | 1                                                                                                                                                                                                                             | 1 | 1 | 100% | 1 |   | 1 | 100% |  |  |
| DEV    | 2                                                                                                                                                                                                                             | 2 | 2 | 100% | 2 |   | 2 | 100% |  |  |
| GCJFCS | 1                                                                                                                                                                                                                             | 1 | 1 | 100% | 1 |   | 1 | 100% |  |  |
| они    | 3                                                                                                                                                                                                                             | 3 | 3 | 100% | 3 |   | 3 | 100% |  |  |
| PI     | PI                                                                                                                                                                                                                            |   |   |      |   |   |   |      |  |  |
| Total  | 7                                                                                                                                                                                                                             | 7 | 7 | 100% | 7 | 0 | 7 | 100% |  |  |