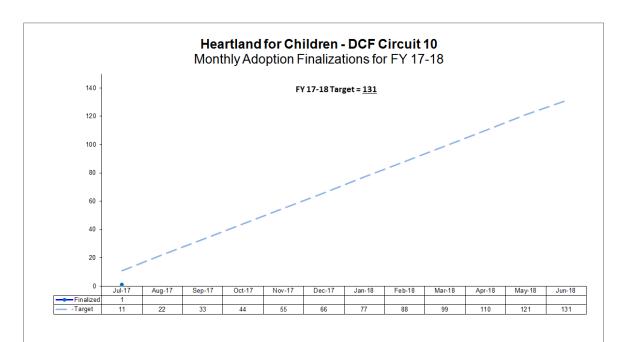

#### **Adoption Finalizations**

Percent of Adoptions Finalized with 24 Months of Removal & Percent of Adoption Goal Met

#### **Upcoming Finalization Dates**

August 09, 2017 August 23, 2017

|                                                              | Adoption Finalizations Credited to HFC<br>17-18 Fiscal Year-to-Date 8/06/17 |   |   |      |     |      |  |  |
|--------------------------------------------------------------|-----------------------------------------------------------------------------|---|---|------|-----|------|--|--|
| CMO Current Subsidy Finalized CBC % w/in CMO % Target Target |                                                                             |   |   |      |     |      |  |  |
| CHS                                                          | 1                                                                           |   | 0 | -    | 42  | 0.0% |  |  |
| DEV                                                          | 2                                                                           |   | 0 | -    | 32  | 0.0% |  |  |
| GCJFCS                                                       | 1                                                                           |   | 0 | -    | 36  | 0.0% |  |  |
| OHU                                                          | OHU 1 1 0.0% 21 4.8%                                                        |   |   |      |     |      |  |  |
| Total                                                        | 4                                                                           | 1 | 1 | 0.0% | 131 | 0.8% |  |  |