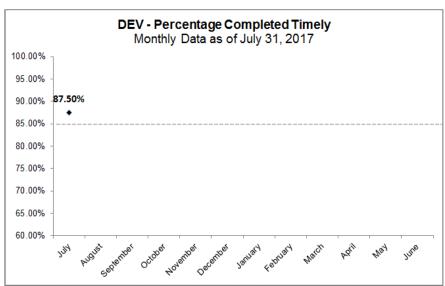

#### **Scorecard Measure 4 - Children Seen / Not Seen**

Percent of children under supervision who are required to be seen every 30 days

| Scorecard Measure #4 - Children Under Supervision<br>Seen Who Are Seen Every Thirty Days<br>Supervision between 7/01/17 - 7/31/17 |                                                                    |         |  |  |  |  |  |  |
|-----------------------------------------------------------------------------------------------------------------------------------|--------------------------------------------------------------------|---------|--|--|--|--|--|--|
| Agency                                                                                                                            | Agency # of Children Not % of Children seen in 30 days seen timely |         |  |  |  |  |  |  |
| CHS                                                                                                                               | 2                                                                  | 99.99%  |  |  |  |  |  |  |
| DEV                                                                                                                               | 1                                                                  | 99.96%  |  |  |  |  |  |  |
| GCJFCS                                                                                                                            |                                                                    | 100.00% |  |  |  |  |  |  |
| OHU                                                                                                                               | )HU 1 99.99%                                                       |         |  |  |  |  |  |  |
| Total                                                                                                                             | Total 4 99.98%                                                     |         |  |  |  |  |  |  |
| * Source: "Children Under Supervision Who Are Seen Every Thirty Days -                                                            |                                                                    |         |  |  |  |  |  |  |

| *Source: "C | Childre | n Under Sup | ervision | Who Ar  | e Seen Every Thirty Days - |
|-------------|---------|-------------|----------|---------|----------------------------|
|             | - 1     | Report #114 | 4" Data  | -as-of: | 8/06/17                    |