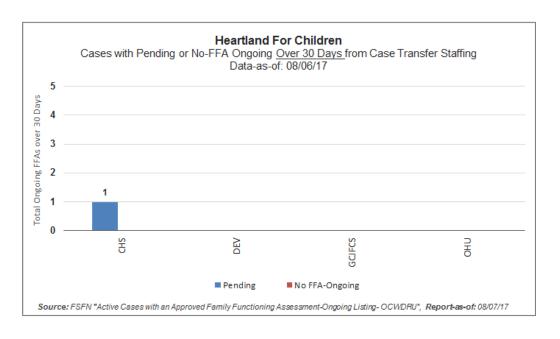

#### **Case Transfer Staffing Data**

Case Transfer Data For Fiscal Year July 1, 2017 – June 30, 2018 - Data as of 8/07/2017

|            |                  |       |      |     |     |     |     |     |     |     |     |     | 17-18  | 16-17  | 15-16  |
|------------|------------------|-------|------|-----|-----|-----|-----|-----|-----|-----|-----|-----|--------|--------|--------|
| Agency     | JUL              | AUG   | SEPT | OCT | NOV | DEC | JAN | FEB | MAR | APR | MAY | JUN | Totals | Totals | Totals |
| Number of  | Chil             | dren  |      |     |     |     |     |     |     |     |     |     | 101015 | Totalo | rotais |
| CHS        | 27               | 8     |      |     |     |     |     |     |     |     |     |     | 35     | 416    | 391    |
| Devereux   | 19               | 14    |      |     |     |     |     |     |     |     |     |     | 33     | 442    | 403    |
| GCCC       | 29               | 4     |      |     |     |     |     |     |     |     |     |     | 33     | 426    | 388    |
| One Hope   | 58               | 1     |      |     |     |     |     |     |     |     |     |     | 59     | 586    | 358    |
| Total      | 133              | 27    |      |     |     |     |     |     |     |     |     |     | 160    | 1870   | 1540   |
| Out of Hor | Out of Home Care |       |      |     |     |     |     |     |     |     |     |     |        |        |        |
| CHS        | 15               | 4     |      |     |     |     |     |     |     |     |     |     | 19     | 253    | 230    |
| Devereux   | 15               | 8     |      |     |     |     |     |     |     |     |     |     | 23     | 259    | 218    |
| GCCC       | 24               | 2     |      |     |     |     |     |     |     |     |     |     | 26     | 265    | 235    |
| One Hope   | 20               | 0     |      |     |     |     |     |     |     |     |     |     | 20     | 136    | 71     |
| Total      | 74               | 14    |      |     |     |     |     |     |     |     |     |     | 88     | 913    | 754    |
| IN - HOME  | JUD              | ICIAL |      |     |     |     |     |     |     |     |     |     |        |        |        |
| CHS        | 2                | 0     |      |     |     |     |     |     |     |     |     |     | 2      | 27     | 30     |
| Devereux   | 3                | 0     |      |     |     |     |     |     |     |     |     |     | 3      | 24     | 37     |
| GCCC       | 0                | 0     |      |     |     |     |     |     |     |     |     |     | 0      | 29     | 11     |
| One Hope   | 6                | 0     |      |     |     |     |     |     |     |     |     |     | 6      | 22     | 8      |
| Total      | 11               | 0     |      |     |     |     |     |     |     |     |     |     | 11     | 102    | 86     |