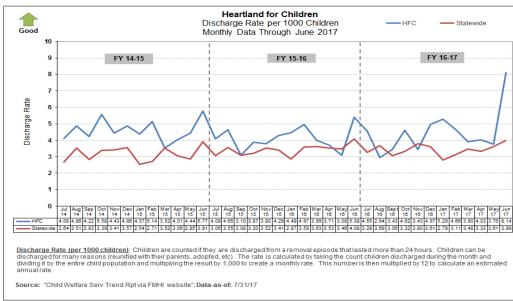

#### **Removal and Discharge Rates**

Monthly Removal and Discharge Rates (per 1,000 Children) as of June 2017

Children's Legal Services- Shelter Report
CLS Weekly Shelter Report FY 2017-18 as of August 7, 2017