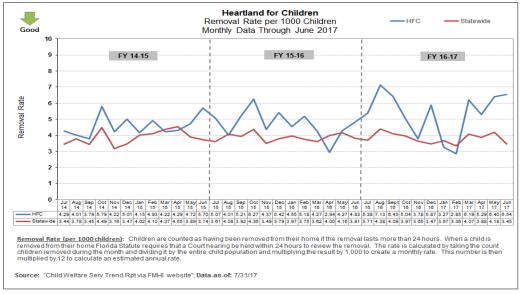

#### **Removal and Discharge Rates**

Monthly Removal and Discharge Rates (per 1,000 Children) as of June 2017

Children's Legal Services- Shelter Report
CLS Weekly Shelter Report FY 2017-18 as of August 7, 2017