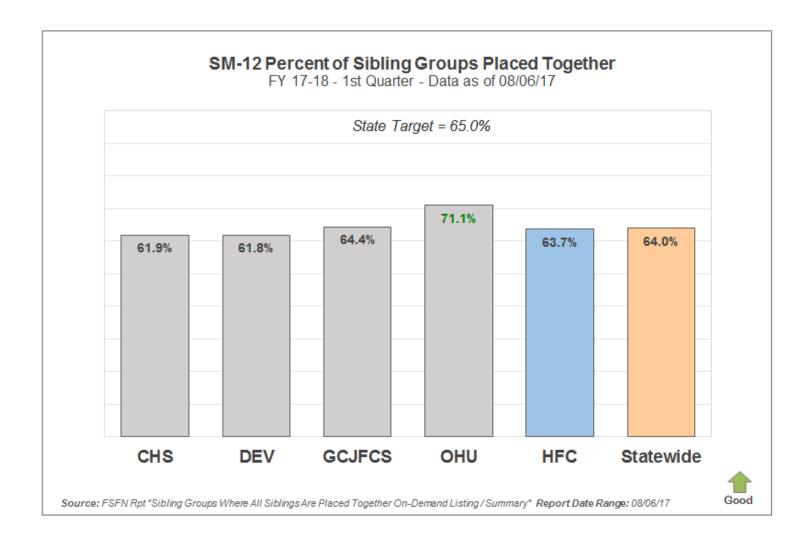

#### **Scorecard Measure 12 – Separated Siblings**

Percentage of siblings groups in out-of-home care where all siblings are placed together.