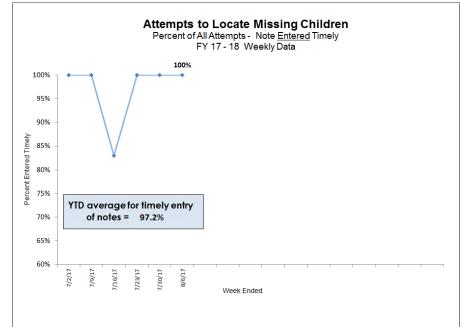

#### **Missing Children – Attempts to Locate**

HFC – DCF Circuit 10 Attempts to Locate Missing Children

|        | Attempts to Locate Week of 7/31/2017 through 8/06/2017                                                                                                                                                                        |   |   |      |   |   |   |      |  |  |
|--------|-------------------------------------------------------------------------------------------------------------------------------------------------------------------------------------------------------------------------------|---|---|------|---|---|---|------|--|--|
| Agency | gency Required Completed Timely Required Percentage Completed Timely Required Notes Required Percentage Required Notes Required Completed Timely Notes Required Completed Timely Notes Required Notes Entered Timely 24 hours |   |   |      |   |   |   |      |  |  |
| CHS    | 1                                                                                                                                                                                                                             | 1 | 1 | 100% | 1 |   | 1 | 100% |  |  |
| DEV    | 2                                                                                                                                                                                                                             | 2 | 2 | 100% | 2 |   | 2 | 100% |  |  |
| GCJFCS | 1                                                                                                                                                                                                                             | 1 | 1 | 100% | 1 |   | 1 | 100% |  |  |
| они    | 3                                                                                                                                                                                                                             | 3 | 3 | 100% | 3 |   | 3 | 100% |  |  |
| PI     | PI                                                                                                                                                                                                                            |   |   |      |   |   |   |      |  |  |
| Total  | 7                                                                                                                                                                                                                             | 7 | 7 | 100% | 7 | 0 | 7 | 100% |  |  |