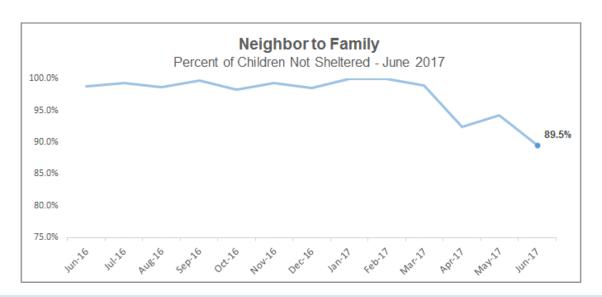

#### Neighbor to Family – Weekly & Monthly Census

Fiscal Year to Month - Percentage of Children Not Sheltered: 91.0%

| _                                                   | Neighbor To Family - Weekly Census Numbers  Weekly Data 7/31/17 through 8/06/17 |     |  |  |  |  |  |  |
|-----------------------------------------------------|---------------------------------------------------------------------------------|-----|--|--|--|--|--|--|
| Referral Type Number of Families Number of Children |                                                                                 |     |  |  |  |  |  |  |
| CPI - Safety Management                             | 3                                                                               | 6   |  |  |  |  |  |  |
| CPI - Family Support                                | 26                                                                              | 65  |  |  |  |  |  |  |
| Specialized - Family Support                        | 7                                                                               | 19  |  |  |  |  |  |  |
| Prevention - Comm. Referral                         | 43                                                                              | 111 |  |  |  |  |  |  |
| Special Conditions Report                           | 3                                                                               | 7   |  |  |  |  |  |  |
| NTF - Total Services                                | 82                                                                              | 208 |  |  |  |  |  |  |