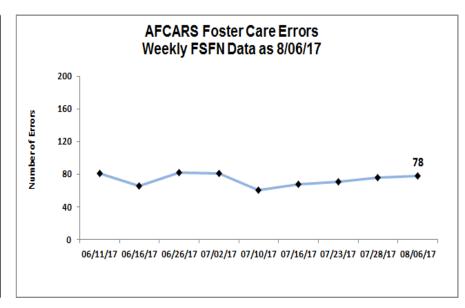

#### **CBC Performance and Quality Improvement Meeting**

No Meeting This Week

Data for Week Ended Sunday, August 06, 2017