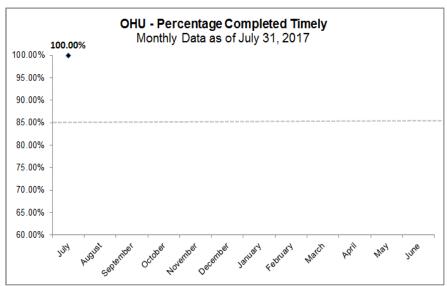

#### **Exit Interview Timeliness by CMO**

HFC Cumulative YTD Timeliness: 91.89%

#### **Exit Interviews Trending by CMO**

HFC Cumulative YTD Timeliness: 91.89%