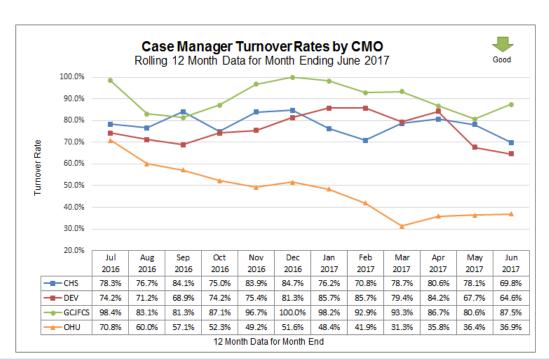

#### **Case Management Organization Turnover**

12 Month Case Manager Turnover Rates by Agency

| Employee Turnover Rates By CMO 12 Month Data for Month Ended June 2017 |                                      |       |  |  |  |  |  |
|------------------------------------------------------------------------|--------------------------------------|-------|--|--|--|--|--|
| СМО                                                                    | Case Manager Case Manager Supervisor |       |  |  |  |  |  |
| CHS                                                                    | 69.8%                                | 26.7% |  |  |  |  |  |
| DEV                                                                    | 64.6%                                | 25.0% |  |  |  |  |  |
| GCJFCS                                                                 | 87.5%                                | 12.5% |  |  |  |  |  |
| OHU                                                                    | 36.9%                                | 20.0% |  |  |  |  |  |

<sup>\*</sup> Data Excludes Supervisor Count