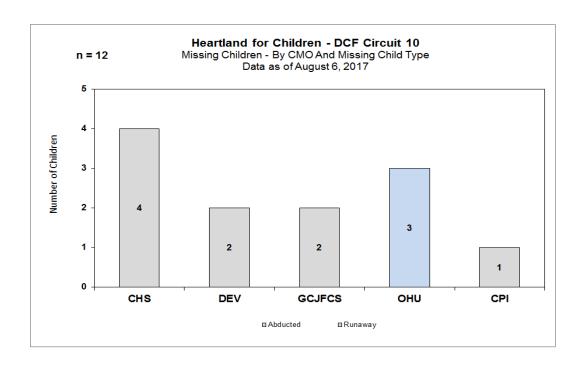

#### **Missing Children**

Number of Missing Youth as of Reporting Date

|                 |                                              |     |     | Circu  | iit 10 - V | Veekly N | Missing Cl                                | hildren Re                              | port       |                                                   |            |                                            |
|-----------------|----------------------------------------------|-----|-----|--------|------------|----------|-------------------------------------------|-----------------------------------------|------------|---------------------------------------------------|------------|--------------------------------------------|
|                 | Number of Missing Youth as of Reporting Date |     |     |        |            |          |                                           |                                         |            |                                                   |            |                                            |
| Reporting Date  | Total                                        | CHS | DEV | GCJFCS | OHU        | СРІ      | Total New<br>Episodes<br>Month to<br>Date | Total<br>Recoveries<br>Month to<br>Date | Compliance | Timely<br>Reporting<br>Compliance<br>Mnth to Date | Compliance | Agency<br>Responsible<br>for Missed<br>MCR |
| M/End Apr 2017  | 4                                            | 3   | 1   | 0      | 0          | 0        | 25                                        | 27                                      |            | 100%                                              | 0          |                                            |
| M/End May 2017  | 9                                            | 3   | 1   | 2      | 3          | 0        | 30                                        | 25                                      |            | 100%                                              | 0          |                                            |
| M/End June 2017 | 9                                            | 4   | 1   | 0      | 3          | 1        | 22                                        | 29                                      |            | 96%                                               | 2          |                                            |
| M/End July 2017 | 10                                           | 2   | 2   | 2      | 3          | 1        | 37                                        | 34                                      |            | 100%                                              |            |                                            |
| 8/6/2017        | 11                                           | 4   | 2   | 2      | 3          | 0        | 6                                         | 8                                       | 100%       | 100%                                              | 0          |                                            |