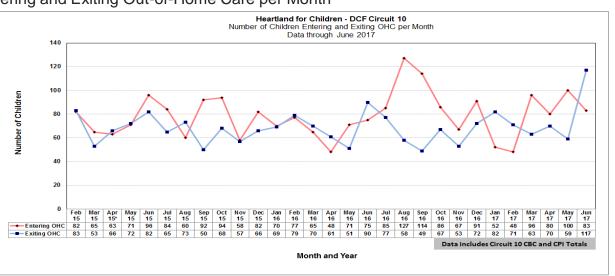

#### **Children Entering & Exiting Care**

Number of Children Entering and Exiting Out-of-Home Care per Month