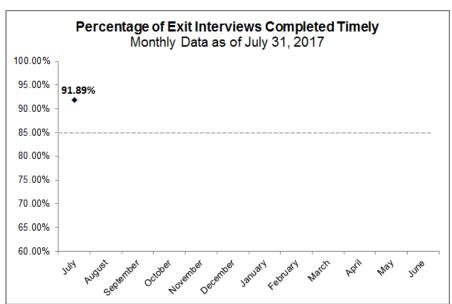

#### **Exit Interview Timeliness by CMO**

HFC Cumulative YTD Timeliness: 91.89%

#### **Exit Interviews Trending by CMO**

HFC Cumulative YTD Timeliness: 91.89%