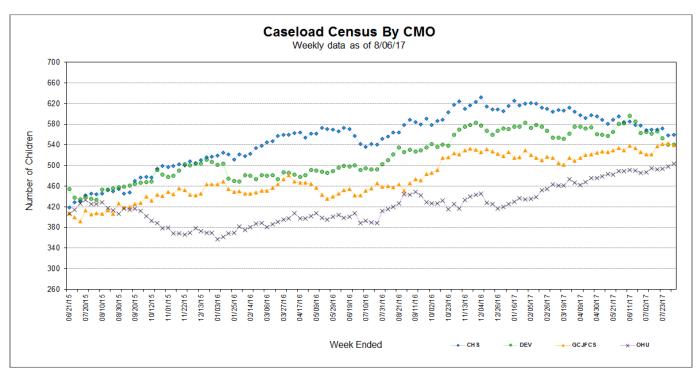

#### **Caseload Census Information**

CBC Services Weekly Caseloads By CMO

| Number of Children by CMO  Last 6 Reporting Periods |          |                                                    |      |      |      |      |  |  |  |
|-----------------------------------------------------|----------|----------------------------------------------------|------|------|------|------|--|--|--|
| Agency                                              | 7/2/2017 | 7/2/2017 7/10/2017 7/16/2017 7/23/2017 7/30/2017 8 |      |      |      |      |  |  |  |
| снѕ                                                 | 568      | 570                                                | 569  | 572  | 558  | 559  |  |  |  |
| DEV                                                 | 565      | 562                                                | 566  | 553  | 540  | 540  |  |  |  |
| GCJFCS                                              | 521      | 521                                                | 537  | 542  | 543  | 539  |  |  |  |
| ОНИ                                                 | 487      | 495                                                | 492  | 494  | 498  | 504  |  |  |  |
| HFC Total                                           | 2141     | 2148                                               | 2164 | 2161 | 2139 | 2142 |  |  |  |