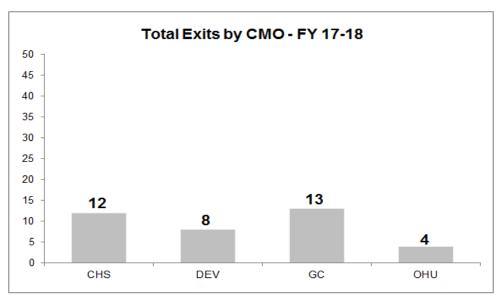

#### **Exit Interview Timeliness by CMO**

HFC Cumulative YTD Timeliness: 91.89%

#### **Exit Interviews Trending by CMO**

HFC Cumulative YTD Timeliness: 91.89%