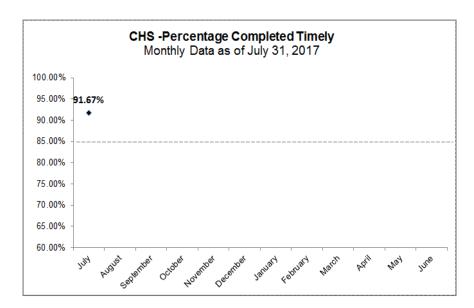

#### **Scorecard Measure 4 - Children Seen / Not Seen**

Percent of children under supervision who are required to be seen every 30 days

| Scorecard Measure #4 - Children Under Supervision<br>Seen Who Are Seen Every Thirty Days<br>Supervision between 7/01/17 - 7/31/17 |                                                                    |         |  |  |  |  |  |  |
|-----------------------------------------------------------------------------------------------------------------------------------|--------------------------------------------------------------------|---------|--|--|--|--|--|--|
| Agency                                                                                                                            | Agency # of Children Not % of Children seen in 30 days seen timely |         |  |  |  |  |  |  |
| CHS                                                                                                                               | 2                                                                  | 99.99%  |  |  |  |  |  |  |
| DEV                                                                                                                               | 1                                                                  | 99.96%  |  |  |  |  |  |  |
| GCJFCS                                                                                                                            |                                                                    | 100.00% |  |  |  |  |  |  |
| OHU                                                                                                                               | )HU 1 99.99%                                                       |         |  |  |  |  |  |  |
| Total                                                                                                                             | Total 4 99.98%                                                     |         |  |  |  |  |  |  |
| * Source: "Children Under Supervision Who Are Seen Every Thirty Days -                                                            |                                                                    |         |  |  |  |  |  |  |

| *Source: "C | Childre | n Under Sup | ervision | Who Ar  | e Seen Every Thirty Days - |
|-------------|---------|-------------|----------|---------|----------------------------|
|             | - 1     | Report #114 | 4" Data  | -as-of: | 8/06/17                    |