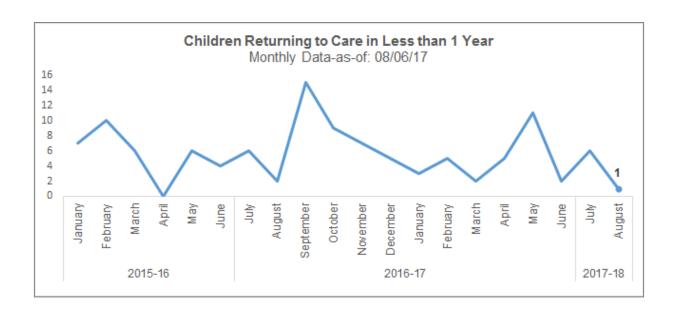

#### **Children Returning to Care**

Number of Children in a Removal Episode Who Have Had a Prior Removal

|                         | Removal Episodes for Children with a Prior Removal Removals entered into FSFN between 7/30/17 - 08/06/17 |  |  |  |  |  |  |  |
|-------------------------|----------------------------------------------------------------------------------------------------------|--|--|--|--|--|--|--|
| Current<br>Removal Date | Prior Unit   Prior Removal   Prior Discharge   5 1   Prior Discharge   105 Range   5 1                   |  |  |  |  |  |  |  |
| 8/3/2017                | 8/3/2017 141852-CHSFL 11/3/2015 4/3/2017 17 4 < 1 yr Y 80%                                               |  |  |  |  |  |  |  |
|                         |                                                                                                          |  |  |  |  |  |  |  |