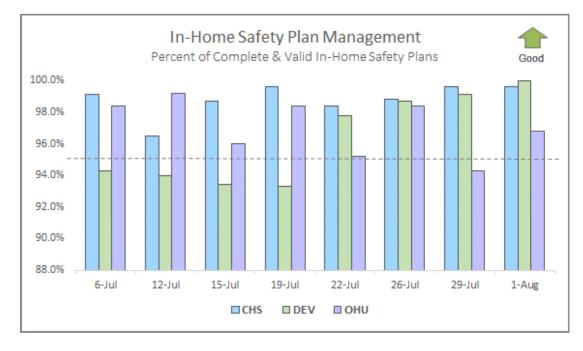

#### In-Home Safety Plan Management

Percent of Completed In-Home Safety Plans under 180 Effective Days – Target: 95.0%

| Pe         | In-Home Safety Plan Management<br>Percent of <u>Completed</u> In-Home Safety Plans under 180 <u>Effective</u> Days            |     |     |          |  |  |  |  |  |  |
|------------|-------------------------------------------------------------------------------------------------------------------------------|-----|-----|----------|--|--|--|--|--|--|
| Agency     | Agency No -or- Expired<br>Safety Plans Complete & Valid<br>Safety Plans Total Required<br>Safety Plans Percentage<br>Complete |     |     |          |  |  |  |  |  |  |
| CHS        | 1                                                                                                                             | 243 | 244 | 99.6% 🎽  |  |  |  |  |  |  |
| DEV        | 0                                                                                                                             | 225 | 225 | 100.0% 🎽 |  |  |  |  |  |  |
| OHU        | 4                                                                                                                             | 122 | 126 | 96.8% 🎽  |  |  |  |  |  |  |
| HFC Total* | 5                                                                                                                             | 590 | 595 | 99.16%   |  |  |  |  |  |  |

Source: FSFN Report "Case Management Safety Management Listing", Data-as-of: 08/01/21