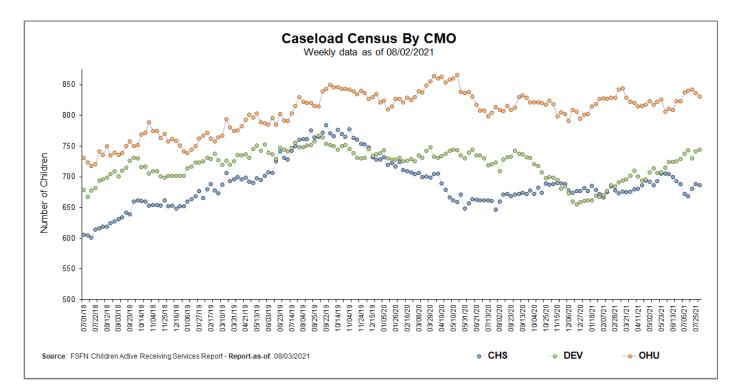

## **Caseload Census Information**

CBC Services Weekly Caseloads By CMO

|           |           | Number of<br>Last 6 Re | Children by<br>eporting Per | -         |           |          |
|-----------|-----------|------------------------|-----------------------------|-----------|-----------|----------|
| Agency    | 6/27/2021 | 7/5/2021               | 7/11/2021                   | 7/18/2021 | 7/25/2021 | 8/2/2021 |
| СНЅ       | 688       | 672                    | 668                         | 681       | 688       | 686      |
| DEV       | 729       | 738                    | 743                         | 730       | 741       | 744      |
| ОНИ       | 823       | 837                    | 840                         | 842       | 836       | 831      |
| HFC Total | 2240      | 2247                   | 2251                        | 2253      | 2265      | 2261     |