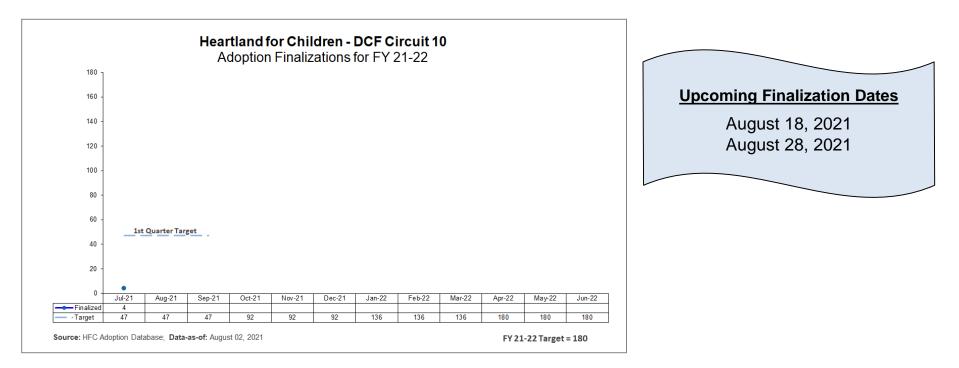

# **Adoption Finalizations**

Percent of Adoptions Finalized with 24 Months of Removal & Percent of Adoption Goal Met

| Adoption Finalizations<br>FY 21-22 - <u>1st Quarter</u> as of 08/02/21    |   |     |    |       |  |  |
|---------------------------------------------------------------------------|---|-----|----|-------|--|--|
| CMO Subsidy Files Finalized Quarter Qu<br>Submitted Adoptions Target Targ |   |     |    |       |  |  |
| CHS                                                                       | 2 | 1.5 | 15 | 10.0% |  |  |
| DEV                                                                       | 0 | 2.5 | 15 | 16.7% |  |  |
| OHU                                                                       | 1 | 0   | 17 | 0.0%  |  |  |
| Total                                                                     | 3 | 4   | 47 | 8.5%  |  |  |

| Adoption Finalizations<br>Total Fiscal Year-to-Date |               |          |                   |  |  |  |  |
|-----------------------------------------------------|---------------|----------|-------------------|--|--|--|--|
| Total<br>Finalized                                  | HFC<br>Target | %<br>Met | % w/in 24<br>Mths |  |  |  |  |
| 4                                                   | 180           | 2.2%     | 20.0%             |  |  |  |  |