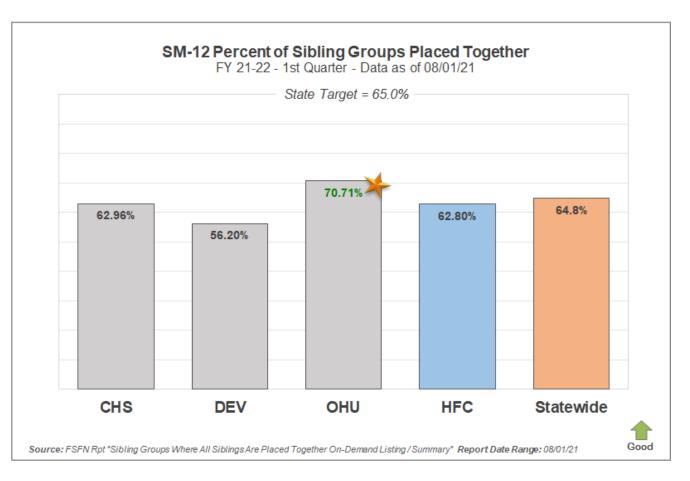

# Scorecard Measure 12 – Separated Siblings

SM12 - Percentage of siblings groups in out-of-home care where all siblings are placed together – Target = 65.0%

#### SM12 - Percent of Sibling Groups Placed Together

| Agency | Number of Cases<br>w/ Siblings Together | Total Cases<br>Sibling Groups | Percent of Siblings<br>Placed Together |
|--------|-----------------------------------------|-------------------------------|----------------------------------------|
| CHS    | 68                                      | 108                           | 62.96%                                 |
| DEV    | 68                                      | 121                           | 56.20%                                 |
| OHU    | 70                                      | 99                            | 70.71%                                 |
| HFC    | 206                                     | 328                           | 62.80%                                 |

Number of sibling groups to Achieve SM12 Target – 8 Sibling Groups