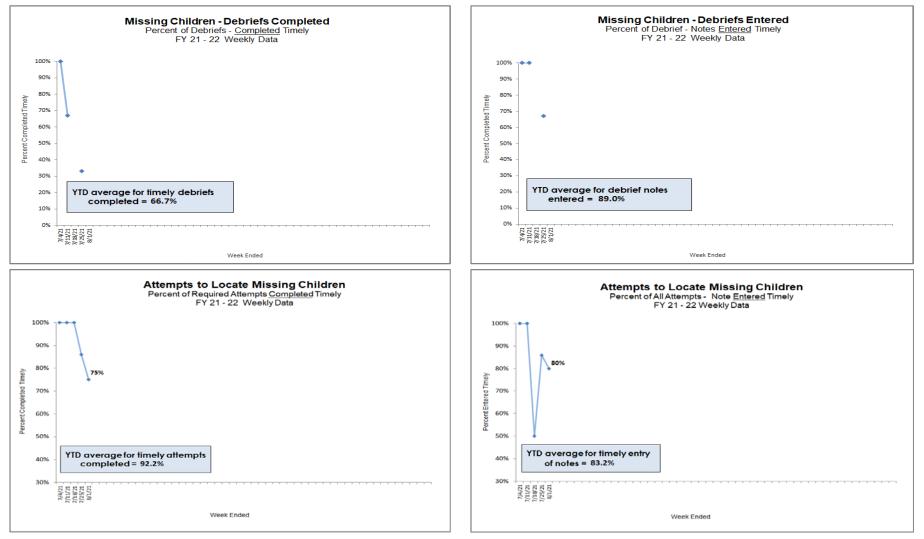

#### **Missing Children**

HFC – DCF Circuit 10 Missing Youth Data as of Reporting Date

|       | v                  |                 | ly Data<br>1g 08/01/20 | 21         |                  |
|-------|--------------------|-----------------|------------------------|------------|------------------|
|       | Current<br>Missing | Late<br>Reports | Late ATL               | Recoveries | Late<br>Debriefs |
| CHS   | 2                  | 0               | 1                      | 0          | 0                |
| DEV   | 3                  | 0               | 0                      | 0          | 0                |
| OHU   | 1                  | 0               | 0                      | 0          | 0                |
| CPI   | 0                  | 0               | 0                      | 0          | 0                |
| Total | 6                  | 0               | 1                      | 0          | 0                |