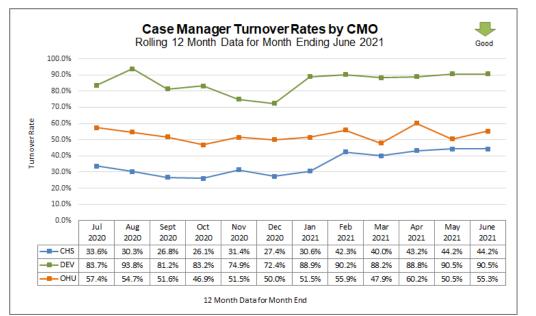

## **Case Management Organization Turnover**

12 Month Case Manager Turnover Rates by Agency

| Employee Turnover Rates By CMO<br>12 Month Data for Month Ended June 2021 |                                          |       |  |  |  |  |  |
|---------------------------------------------------------------------------|------------------------------------------|-------|--|--|--|--|--|
| СМО                                                                       | CMO Case Manager Case Manager Supervisor |       |  |  |  |  |  |
| CHS                                                                       | 42.6%                                    | 12.5% |  |  |  |  |  |
| DEV                                                                       | 90.0%                                    | 8.3%  |  |  |  |  |  |
| OHU                                                                       | 55.3%*                                   | 30.0% |  |  |  |  |  |

\* June 2021 - Revision: Percentage Updated 07/30/21