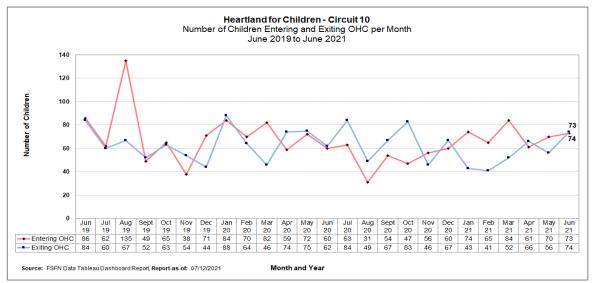

## **Children Entering & Exiting Care**

Number of Children Entering and Exiting Out-of-Home Care per Month