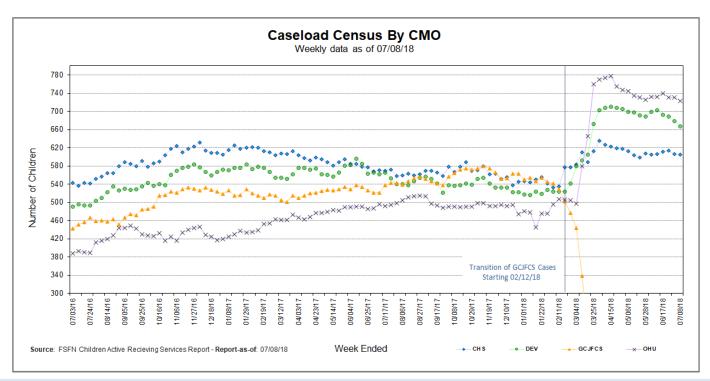

#### **Caseload Census Information**

CBC Services Weekly Caseloads By CMO

|           | Number of Children by CMO  Last 6 Reporting Periods |           |           |           |          |          |  |  |  |  |  |  |
|-----------|-----------------------------------------------------|-----------|-----------|-----------|----------|----------|--|--|--|--|--|--|
| Agency    | 6/4/2018                                            | 6/10/2018 | 6/17/2018 | 6/24/2018 | 7/1/2018 | 7/8/2018 |  |  |  |  |  |  |
| CHS       | 605                                                 | 606       | 611       | 614       | 606      | 605      |  |  |  |  |  |  |
| DEV       | 699                                                 | 702       | 692       | 688       | 679      | 667      |  |  |  |  |  |  |
| ОНИ       | 732                                                 | 732       | 739       | 730       | 731      | 723      |  |  |  |  |  |  |
| HFC Total | 2036                                                | 2040      | 2042      | 2032      | 2016     | 1995     |  |  |  |  |  |  |