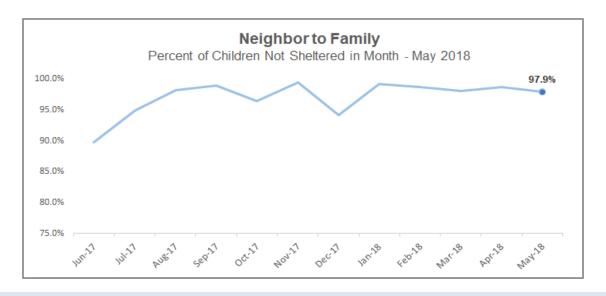

#### **Neighbor to Family – Weekly & Monthly Census**

17-18 Fiscal Year to Month - Percentage of Children Not Sheltered: 95.5%

| Neighbor To Family - Weekly Census Numbers<br>Weekly Data 07/03/18 through 07/09/18 |    |     |  |  |  |  |  |  |  |
|-------------------------------------------------------------------------------------|----|-----|--|--|--|--|--|--|--|
| Referral Type Number of Families Number of Children                                 |    |     |  |  |  |  |  |  |  |
| CPI - Safety Management                                                             | 2  | 8   |  |  |  |  |  |  |  |
| CPI - Family Support                                                                | 35 | 80  |  |  |  |  |  |  |  |
| Specialized - Family Support                                                        | 12 | 21  |  |  |  |  |  |  |  |
| Prevention - Comm. Referral                                                         | 28 | 71  |  |  |  |  |  |  |  |
| Special Conditions Report                                                           | 2  | 5   |  |  |  |  |  |  |  |
| Nurturing Parenting 19 44                                                           |    |     |  |  |  |  |  |  |  |
| NTF - Total Services                                                                | 98 | 229 |  |  |  |  |  |  |  |