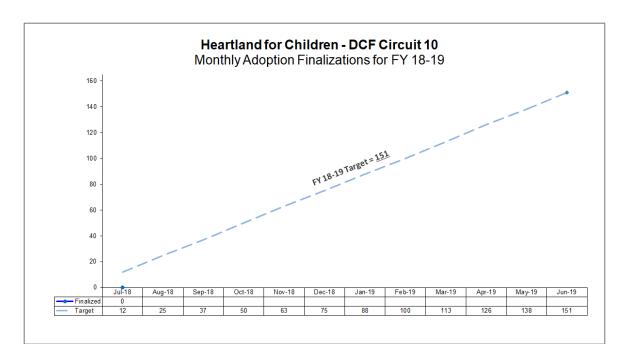

#### **Adoption Finalizations**

Percent of Adoptions Finalized with 24 Months of Removal & Percent of Adoption Goal Met

#### **Upcoming Finalization Dates**

July 18, 2018 July 25, 2018

# Adoption Finalizations Credited to HFC

18-19 Fiscal Year-to-Date 07/10/18

| СМО   | Subsidy Files<br>Submitted | Finalized<br>Adoptions | Number Needed<br>to Meet Target | CMO<br>Target | %<br>Target Met | % Completed w/in 24 Mths |
|-------|----------------------------|------------------------|---------------------------------|---------------|-----------------|--------------------------|
| CHS   |                            | 0                      | 47                              | 47            | 0.0%            |                          |
| DEV   |                            | 0                      | 61                              | 61            | 0.0%            |                          |
| OHU   | 1                          | 0                      | 43                              | 43            | 0.0%            |                          |
| Total |                            | 0                      | 151                             | 151           | 0.0%            |                          |