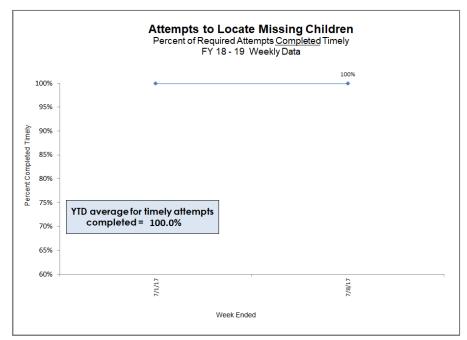

#### **Missing Children – Attempts to Locate**

HFC - DCF Circuit 10 Attempts to Locate Missing Children

|        | Attempts to Locate Week of 07/02/2018 through 07/08/2018                                                                                                                                                                                                                |   |   |      |   |  |   |      |  |  |  |  |
|--------|-------------------------------------------------------------------------------------------------------------------------------------------------------------------------------------------------------------------------------------------------------------------------|---|---|------|---|--|---|------|--|--|--|--|
| Agency | Agency Required Required Completed Timely Percentage Notes Required Voluntarily Notes Entered Attempts to Locate notes Required Completed Timely Required Completed Timely Required Notes Required Notes Notes Entered Attempts to Locate notes entered within 24 hours |   |   |      |   |  |   |      |  |  |  |  |
| CHS    | 1                                                                                                                                                                                                                                                                       | 1 | 1 | 100% | 1 |  | 1 | 100% |  |  |  |  |
| DEV    | 2                                                                                                                                                                                                                                                                       | 2 | 2 | 100% | 2 |  | 2 | 100% |  |  |  |  |
| OHU    | 1                                                                                                                                                                                                                                                                       | 1 | 1 | 100% | 1 |  | 1 | 100% |  |  |  |  |
| PI     |                                                                                                                                                                                                                                                                         |   |   |      |   |  |   |      |  |  |  |  |
| Total  | 3                                                                                                                                                                                                                                                                       | 3 | 3 | 100% | 3 |  | 3 | 100% |  |  |  |  |