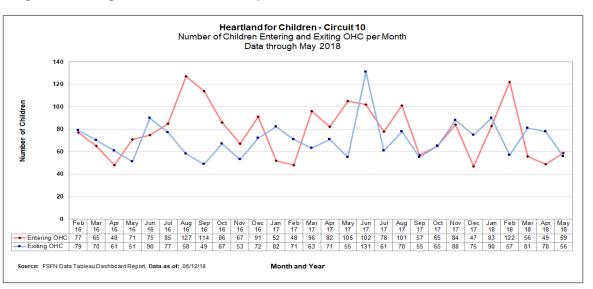

#### **Children Entering & Exiting Care**

Number of Children Entering and Exiting Out-of-Home Care per Month