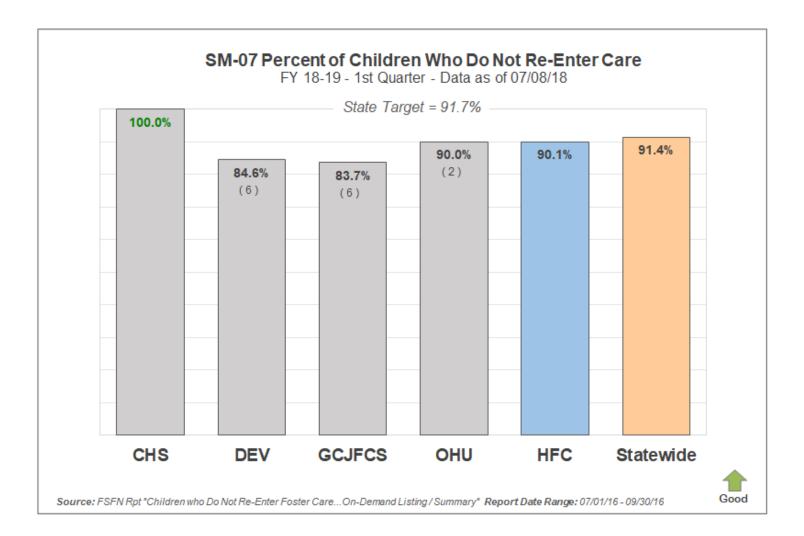

#### Scorecard Measure 7 – Children Who Do Not Re-Enter Care

Percentage of children who do not re-enter foster care within 12 months of moving to a permanent home.