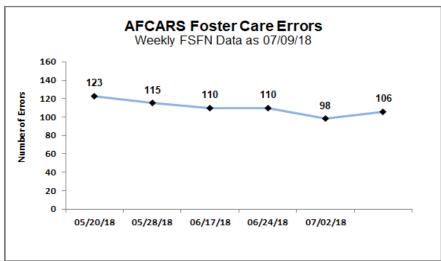

#### **Scorecard Measure 4 - Children Seen / Not Seen**

Percent of children under supervision who are required to be seen every 30 days

| Scorecard Measure #4 - Children Under Supervision<br>Seen Who Are Seen Every Thirty Days<br>Supervision between 07/01/18 - 07/31/18 |   |        |  |  |  |  |  |  |
|-------------------------------------------------------------------------------------------------------------------------------------|---|--------|--|--|--|--|--|--|
| Agency # of Children Not % of Children seen in 30 days seen timely                                                                  |   |        |  |  |  |  |  |  |
| CHS                                                                                                                                 | 1 | 99.98% |  |  |  |  |  |  |
| DEV                                                                                                                                 | 1 | 99.82% |  |  |  |  |  |  |
| OHU                                                                                                                                 | 5 | 99.88% |  |  |  |  |  |  |
| Total 7 99.89%                                                                                                                      |   |        |  |  |  |  |  |  |
| *Source: "Children Under Supervision Who Are Seen Every Thirty Days -<br>Report #1144" Data-as-of: 07/10/18                         |   |        |  |  |  |  |  |  |

| # of Children Not Seen,<br>Month of July 2018 |        |  |  |  |  |  |
|-----------------------------------------------|--------|--|--|--|--|--|
| # Not Seen                                    | Agency |  |  |  |  |  |
| 345                                           | CHS    |  |  |  |  |  |
| 351 DEV                                       |        |  |  |  |  |  |
| 395                                           | OHU    |  |  |  |  |  |
| 27                                            | CPI    |  |  |  |  |  |
| 1118 Total                                    |        |  |  |  |  |  |
| Source: FSFN Rpt "Children seen /             |        |  |  |  |  |  |
| not seen daily listing"                       |        |  |  |  |  |  |
| Data-as-of: 07/09/18                          |        |  |  |  |  |  |

| # of Children Not Seen,<br>Month of June 2018 |        |  |  |  |  |  |  |
|-----------------------------------------------|--------|--|--|--|--|--|--|
| # Not Seen                                    | Agency |  |  |  |  |  |  |
|                                               | CHS    |  |  |  |  |  |  |
| 1                                             | DEV    |  |  |  |  |  |  |
| 4                                             | OHU    |  |  |  |  |  |  |
| 1                                             | CPI    |  |  |  |  |  |  |
| 6                                             | Total  |  |  |  |  |  |  |

Source: FSFN Rpt "Children seen / not seen monthly listing" Data-as-of: 07/09/18