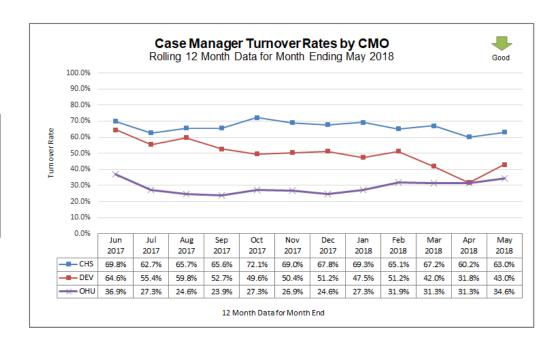

#### **Case Management Organization Turnover**

12 Month Case Manager Turnover Rates by Agency

|                                        | Employee Turnover Rates By CMO         |       |  |  |  |  |  |  |  |  |
|----------------------------------------|----------------------------------------|-------|--|--|--|--|--|--|--|--|
| 12 Month Data for Month Ended May 2018 |                                        |       |  |  |  |  |  |  |  |  |
| СМО                                    | O Case Manager Case Manager Supervisor |       |  |  |  |  |  |  |  |  |
| CHS                                    | 63.0%                                  | 0.0%  |  |  |  |  |  |  |  |  |
| DEV                                    | 43.0%                                  | 10.0% |  |  |  |  |  |  |  |  |
| OHU                                    | 34.6%                                  | 28.6% |  |  |  |  |  |  |  |  |