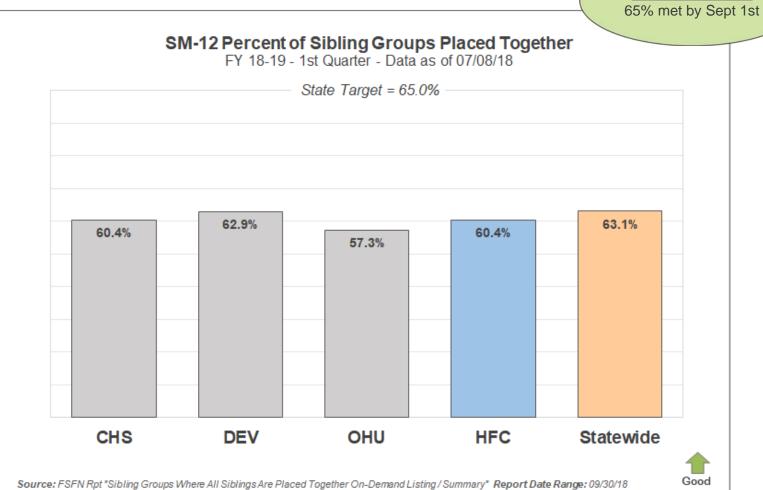

#### **Scorecard Measure 12 – Separated Siblings**

Percentage of siblings groups in out-of-home care where all siblings are placed together.

CMO Projection 55% met by Sept 1st