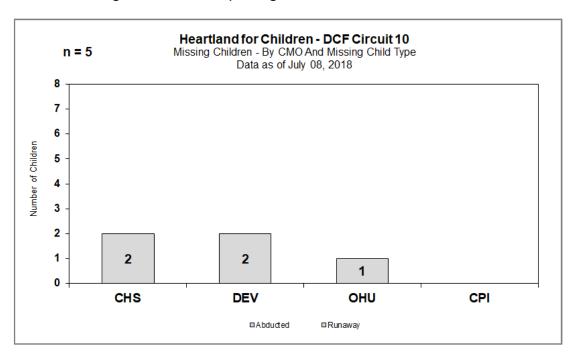

#### **Missing Children**

HFC – DCF Circuit 10 Number of Missing Youth as of Reporting Date

|                   | Circuit 10 - Weekly Missing Children Report  Number of Missing Youth as of Reporting Date |                                        |                                                |                                                 |                                            |                                      |                                       |  |  |  |  |  |
|-------------------|-------------------------------------------------------------------------------------------|----------------------------------------|------------------------------------------------|-------------------------------------------------|--------------------------------------------|--------------------------------------|---------------------------------------|--|--|--|--|--|
| Reporting Date    | Total Missing<br>Children<br>Week to Date                                                 | Total New<br>Episodes<br>Month to Date | Timely Reporting<br>Compliance<br>Week to Date | Timely Reporting<br>Compliance<br>Month to Date | Timely Reporting<br>Misses<br>Week to Date | Total<br>Recoveries<br>Month to Date | Agency<br>Responsible<br>Week to Date |  |  |  |  |  |
| Mar 2018 (m/end)  | _                                                                                         | 20                                     | -                                              | 75%                                             | -                                          | 21                                   | -                                     |  |  |  |  |  |
| Apr 2018 (m/end)  | -                                                                                         | 18                                     | -                                              | 89%                                             | -                                          | 14                                   | -                                     |  |  |  |  |  |
| May 2018 (m/end)  | -                                                                                         | 17                                     | _                                              | 94%                                             | _                                          | 20                                   |                                       |  |  |  |  |  |
| June 2018 (m/end) | -                                                                                         | 14                                     | -                                              | 100%                                            | -                                          | 16                                   | -                                     |  |  |  |  |  |
|                   |                                                                                           |                                        |                                                |                                                 |                                            |                                      |                                       |  |  |  |  |  |
| 7/1/2018          | 6                                                                                         | 0                                      | 100%                                           | 100%                                            | 0                                          | 1                                    |                                       |  |  |  |  |  |
| 7/8/2018          | 5                                                                                         | 7                                      | 86%                                            | 86%                                             | 1                                          | 8                                    | DEV                                   |  |  |  |  |  |