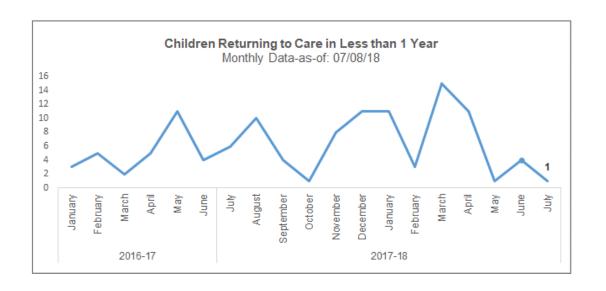

#### **Children Returning to Care**

Number of Children in a Removal Episode Who Have Had a Prior Removal

|                         | Removal Episodes for Children with a Prior Removal Removals entered into FSFN between 07/02/18 - 07/08/18 |           |            |    |    |               |   |     |  |  |  |
|-------------------------|-----------------------------------------------------------------------------------------------------------|-----------|------------|----|----|---------------|---|-----|--|--|--|
| Current<br>Removal Date | Prior Unit Prior Removal Prior Discharge Prior Discharge OR Range                                         |           |            |    |    |               |   |     |  |  |  |
| 6/19/2018               | 141039-GCCC                                                                                               | 10/1/2015 | 7/20/2016  | 10 | 22 | 1.0 - 2.9 yrs | Υ | 66% |  |  |  |
| 6/22/2018               | 142849-OHU-HIGHLANDS                                                                                      | 4/20/2017 | 10/19/2017 | 6  | 8  | < 1.0 yr      | Y | 69% |  |  |  |

Source: FSFN Data Warehouse Ad Hoc Report, Rpt-as-of: 07/08/18