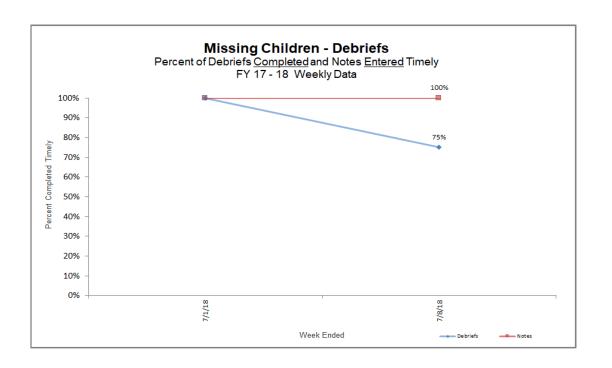

### Missing Children – Debriefs

HFC - Required Debriefs Completed and Note Entry Timeliness

|        | Missing Children - Debriefs Week of 07/02/2018 through 07/08/2018 |                       |                     |                                |                   |                          |                   |                                     |  |  |  |  |
|--------|-------------------------------------------------------------------|-----------------------|---------------------|--------------------------------|-------------------|--------------------------|-------------------|-------------------------------------|--|--|--|--|
| Agency | Debriefs<br>Required                                              | Required<br>Completed | Completed<br>Timely | Percentage<br>Completed Timely | Notes<br>Required | Voluntarily<br>Completed | Entered<br>Timely | Debriefs entered<br>within 24 hours |  |  |  |  |
| CHS    | 3                                                                 | 2                     | 2                   | 67%                            | 2                 |                          | 2                 | 100%                                |  |  |  |  |
| DEV    | 3                                                                 | 3                     | 3                   | 100%                           | 3                 |                          | 3                 | 100%                                |  |  |  |  |
| OHU    | 2                                                                 | 2                     | 1                   | 50%                            | 2                 |                          | 2                 | 100%                                |  |  |  |  |
| Total  | Total 8 7 6 75% 7 7 100%                                          |                       |                     |                                |                   |                          |                   |                                     |  |  |  |  |