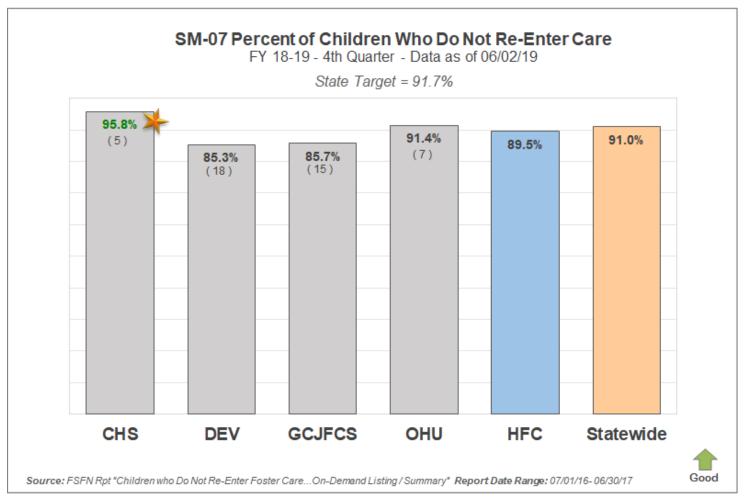

#### Scorecard Measure 7 – Children Who Do Not Re-Enter Care

Percentage of children who do not re-enter foster care within 12 months of moving to a permanent home.

Effective 02/01/19 - Current quarter performance is approximate due to pending ad hoc reporting with new scorecard methodology.