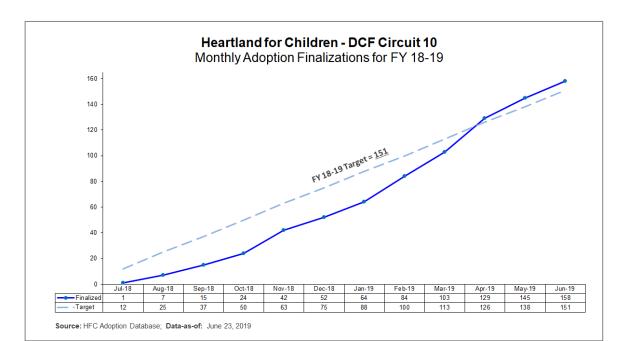

#### **Adoption Finalizations**

Percent of Adoptions Finalized with 24 Months of Removal & Percent of Adoption Goal Met

|       | Adoption Finalizations Credited to HFC 18-19 Fiscal Year-to-Date 06/30/19 |                        |                                 |               |                 |                          |  |  |  |  |  |  |  |
|-------|---------------------------------------------------------------------------|------------------------|---------------------------------|---------------|-----------------|--------------------------|--|--|--|--|--|--|--|
| СМО   | Subsidy Files<br>Submitted                                                | Finalized<br>Adoptions | Number Needed<br>to Meet Target | CMO<br>Target | %<br>Target Met | % Completed w/in 24 Mths |  |  |  |  |  |  |  |
| CHS   | 4                                                                         | 47                     | -                               | 47            | 100.0%          | 21.3%                    |  |  |  |  |  |  |  |
| DEV   | 2                                                                         | 62                     | -                               | 61            | 101.6%          | 46.8%                    |  |  |  |  |  |  |  |
| OHU   | 1                                                                         | 65                     | -                               | 43            | 151.2%          | 46.2%                    |  |  |  |  |  |  |  |
| Total | 7                                                                         | 174                    | 0                               | 151           | 115.2%          | 39.7%                    |  |  |  |  |  |  |  |