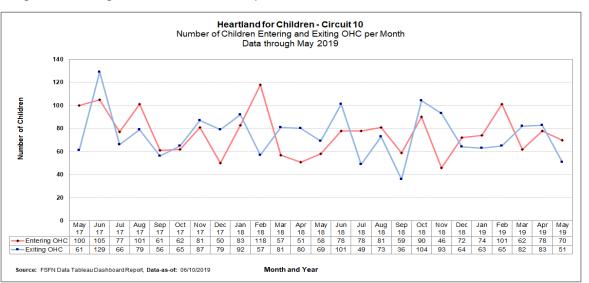

#### **Children Entering & Exiting Care**

Number of Children Entering and Exiting Out-of-Home Care per Month