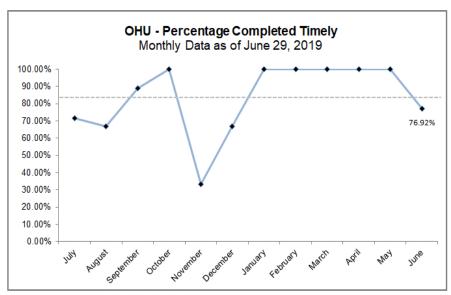

## **Exit Interview Timeliness by CMO**

HFC Cumulative YTD Timeliness: 81.98%

## **Exit Interviews Trending by CMO**

HFC Cumulative YTD Timeliness: 81.98%