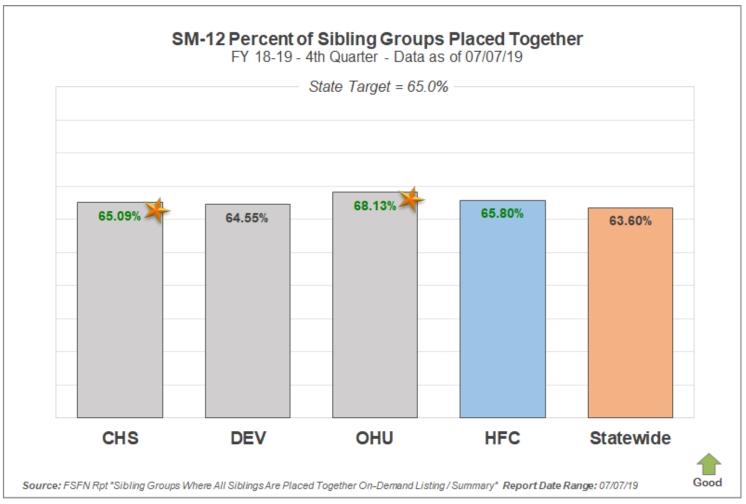

#### **Scorecard Measure 12 – Separated Siblings**

Percentage of siblings groups in out-of-home care where all siblings are placed together.

Effective 02/01/19 - Current quarter performance is approximate due to pending ad hoc reporting with new scorecard methodology.