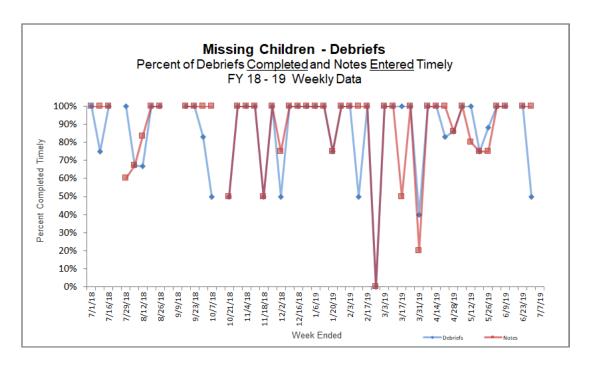

#### **Missing Children – Debriefs**

HFC - Required Debriefs Completed and Note Entry Timeliness

|        | Missing Children - Debriefs Week of 07/07/2019 through 07/07/2019 |                       |                     |                                |                   |                          |                   |                                     |  |  |  |
|--------|-------------------------------------------------------------------|-----------------------|---------------------|--------------------------------|-------------------|--------------------------|-------------------|-------------------------------------|--|--|--|
| Agency | Debriefs<br>Required                                              | Required<br>Completed | Completed<br>Timely | Percentage<br>Completed Timely | Notes<br>Required | Voluntarily<br>Completed | Entered<br>Timely | Debriefs entered<br>within 24 hours |  |  |  |
| CHS    | 0                                                                 |                       |                     | -                              |                   |                          |                   | -                                   |  |  |  |
| DEV    | 0                                                                 |                       |                     | -                              |                   |                          |                   | -                                   |  |  |  |
| OHU    | 0                                                                 |                       |                     | -                              |                   |                          |                   | -                                   |  |  |  |
| PI     | 0                                                                 |                       |                     | -                              |                   |                          |                   | -                                   |  |  |  |
| Total  | 0                                                                 |                       |                     | -                              |                   |                          |                   | -                                   |  |  |  |