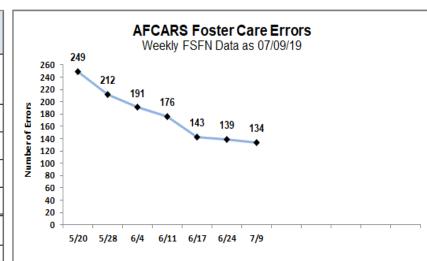

|  |
| OHU                       |                                                                       |          | 25    |                   | 9                    | 15                | 49    |  |  |
| CPI                       | 1                                                                     | 8        |       |                   |                      |                   | 9     |  |  |
| Total                     | 1                                                                     | 8        | 55    | 0                 | 31                   | 39                | 134   |  |  |
| Source: FSF               | Source : FSFN AFCARS Foster Error Report & OCWRDU Rpt-as-of: 07/09/19 |          |       |                   |                      |                   |       |  |  |





#### Family Functioning Assessment – Methodology Cases

Timeliness of FFA "Approval" on Methodology Cases

| FFA-Ongoing Approval & Case Transfer Staffing Date Clean-up Report Compliance tracking for cases entering care with a Methodology requirement |                              |                                         |                                           |                                          |
|-----------------------------------------------------------------------------------------------------------------------------------------------|------------------------------|-----------------------------------------|-------------------------------------------|------------------------------------------|
| Agency