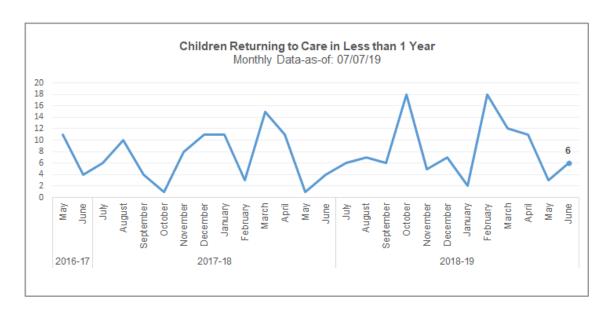

## **Children Returning to Care**

Number of Children in a Removal Episode Who Have Had a Prior Removal

|                   | Removal Episodes for Children with a Prior Removal Removals entered into FSFN between 07/01/19 - 07/07/19 |              |               |                 |                            |                                            |               |                         |                         |  |  |  |  |
|-------------------|-----------------------------------------------------------------------------------------------------------|--------------|---------------|-----------------|----------------------------|--------------------------------------------|---------------|-------------------------|-------------------------|--|--|--|--|
| Current<br>Agency | Current<br>Removal Date                                                                                   | Prior Unit   | Prior Removal | Prior Discharge | Length of Stay<br>(months) | Length from<br>Prior Discharge<br>(months) | LOR Range     | P. Analytics<br>Listing | P. Analytics<br>Percent |  |  |  |  |
| CHS               | 6/27/2019                                                                                                 | 141839-CHSFL | 2/16/2017     | 10/23/2017      | 8                          | 20                                         | 1.0 - 2.9 yrs | Y                       | 74%                     |  |  |  |  |
| CHS               | 6/24/2019                                                                                                 | 141846-CHSFL | 11/19/2015    | 4/14/2016       | 5                          | 38                                         | 3.0 - 4.9 yrs | Y                       | 12%                     |  |  |  |  |
| CHS               | 6/20/2019                                                                                                 | 141039-GCCC  | 3/3/2015      | 5/3/2016        | 14                         | 37                                         | 3.0 - 4.9 yrs | Y                       | 24%                     |  |  |  |  |
| CHS               | 6/20/2019                                                                                                 | 141039-GCCC  | 3/3/2015      | 5/3/2016        | 14                         | 37                                         | 3.0 - 4.9 yrs | Y                       | 32%                     |  |  |  |  |
|                   |                                                                                                           |              |               |                 |                            |                                            |               |                         |                         |  |  |  |  |