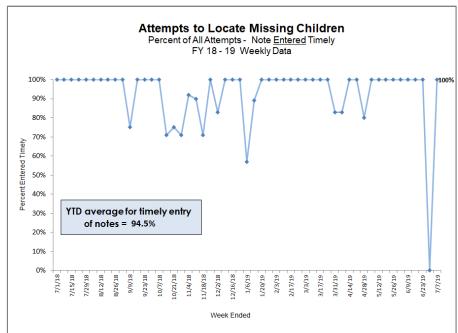

#### Missing Children – Attempts to Locate

HFC – DCF Circuit 10 Attempts to Locate Missing Children

|        | Attempts to Locate Week of 07/01/2019 through 07/07/2019                                                                                                                                                                                                                                                                                                                                                                                                                                                                                                                                                                                                                                                                                                                                                                                                                                                                                                                                                                                                                                                                                                                                                                                                                                                                                                                                                                                                                                                                                                                                                                                                                                                                                                                                                                                                                                                                                                                                                                                                                                                                       |   |   |      |   |   |   |      |  |  |  |
|--------|--------------------------------------------------------------------------------------------------------------------------------------------------------------------------------------------------------------------------------------------------------------------------------------------------------------------------------------------------------------------------------------------------------------------------------------------------------------------------------------------------------------------------------------------------------------------------------------------------------------------------------------------------------------------------------------------------------------------------------------------------------------------------------------------------------------------------------------------------------------------------------------------------------------------------------------------------------------------------------------------------------------------------------------------------------------------------------------------------------------------------------------------------------------------------------------------------------------------------------------------------------------------------------------------------------------------------------------------------------------------------------------------------------------------------------------------------------------------------------------------------------------------------------------------------------------------------------------------------------------------------------------------------------------------------------------------------------------------------------------------------------------------------------------------------------------------------------------------------------------------------------------------------------------------------------------------------------------------------------------------------------------------------------------------------------------------------------------------------------------------------------|---|---|------|---|---|---|------|--|--|--|
| Agency | Agency Required Completed Completed Timely Required Required Completed Timely Required Required Required Required Completed Timely Required Require |   |   |      |   |   |   |      |  |  |  |
| CHS    |                                                                                                                                                                                                                                                                                                                                                                                                                                                                                                                                                                                                                                                                                                                                                                                                                                                                                                                                                                                                                                                                                                                                                                                                                                                                                                                                                                                                                                                                                                                                                                                                                                                                                                                                                                                                                                                                                                                                                                                                                                                                                                                                |   |   | -    |   |   |   | -    |  |  |  |
| DEV    | 2                                                                                                                                                                                                                                                                                                                                                                                                                                                                                                                                                                                                                                                                                                                                                                                                                                                                                                                                                                                                                                                                                                                                                                                                                                                                                                                                                                                                                                                                                                                                                                                                                                                                                                                                                                                                                                                                                                                                                                                                                                                                                                                              | 2 | 2 | 100% | 2 |   | 2 | 100% |  |  |  |
| OHU    | 1                                                                                                                                                                                                                                                                                                                                                                                                                                                                                                                                                                                                                                                                                                                                                                                                                                                                                                                                                                                                                                                                                                                                                                                                                                                                                                                                                                                                                                                                                                                                                                                                                                                                                                                                                                                                                                                                                                                                                                                                                                                                                                                              | 1 | 1 | 100% | 1 |   | 1 | 100% |  |  |  |
| Pl     |                                                                                                                                                                                                                                                                                                                                                                                                                                                                                                                                                                                                                                                                                                                                                                                                                                                                                                                                                                                                                                                                                                                                                                                                                                                                                                                                                                                                                                                                                                                                                                                                                                                                                                                                                                                                                                                                                                                                                                                                                                                                                                                                |   |   | -    |   |   |   | -    |  |  |  |
| Total  | 3                                                                                                                                                                                                                                                                                                                                                                                                                                                                                                                                                                                                                                                                                                                                                                                                                                                                                                                                                                                                                                                                                                                                                                                                                                                                                                                                                                                                                                                                                                                                                                                                                                                                                                                                                                                                                                                                                                                                                                                                                                                                                                                              | 3 | 3 | 100% | 3 | 0 | 3 | 100% |  |  |  |