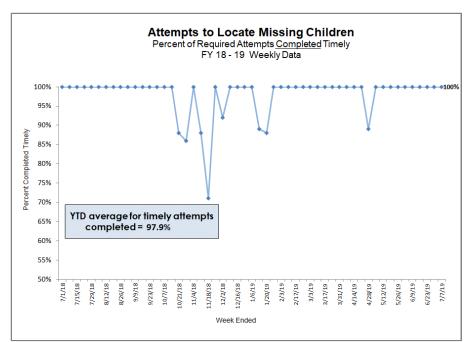

#### Missing Children – Attempts to Locate

HFC – DCF Circuit 10 Attempts to Locate Missing Children

|        | Attempts to Locate Week of 07/01/2019 through 07/07/2019                                                                                                                                                                                                                                                                                                                                                                                                                                                                                                                                                                                                                                                                                                                                                                                                                                                                                                                                                                                                                                                                                                                                                                                                                                                                                                                                                                                                                                                                                                                                                                                                                                                                                                                                                                                                                                                                                                                                                                                                                                                                       |   |   |      |   |   |   |      |  |  |  |
|--------|--------------------------------------------------------------------------------------------------------------------------------------------------------------------------------------------------------------------------------------------------------------------------------------------------------------------------------------------------------------------------------------------------------------------------------------------------------------------------------------------------------------------------------------------------------------------------------------------------------------------------------------------------------------------------------------------------------------------------------------------------------------------------------------------------------------------------------------------------------------------------------------------------------------------------------------------------------------------------------------------------------------------------------------------------------------------------------------------------------------------------------------------------------------------------------------------------------------------------------------------------------------------------------------------------------------------------------------------------------------------------------------------------------------------------------------------------------------------------------------------------------------------------------------------------------------------------------------------------------------------------------------------------------------------------------------------------------------------------------------------------------------------------------------------------------------------------------------------------------------------------------------------------------------------------------------------------------------------------------------------------------------------------------------------------------------------------------------------------------------------------------|---|---|------|---|---|---|------|--|--|--|
| Agency | Agency Required Completed Completed Timely Required Required Completed Timely Required Required Required Required Completed Timely Required Require |   |   |      |   |   |   |      |  |  |  |
| CHS    |                                                                                                                                                                                                                                                                                                                                                                                                                                                                                                                                                                                                                                                                                                                                                                                                                                                                                                                                                                                                                                                                                                                                                                                                                                                                                                                                                                                                                                                                                                                                                                                                                                                                                                                                                                                                                                                                                                                                                                                                                                                                                                                                |   |   | -    |   |   |   | -    |  |  |  |
| DEV    | 2                                                                                                                                                                                                                                                                                                                                                                                                                                                                                                                                                                                                                                                                                                                                                                                                                                                                                                                                                                                                                                                                                                                                                                                                                                                                                                                                                                                                                                                                                                                                                                                                                                                                                                                                                                                                                                                                                                                                                                                                                                                                                                                              | 2 | 2 | 100% | 2 |   | 2 | 100% |  |  |  |
| OHU    | 1                                                                                                                                                                                                                                                                                                                                                                                                                                                                                                                                                                                                                                                                                                                                                                                                                                                                                                                                                                                                                                                                                                                                                                                                                                                                                                                                                                                                                                                                                                                                                                                                                                                                                                                                                                                                                                                                                                                                                                                                                                                                                                                              | 1 | 1 | 100% | 1 |   | 1 | 100% |  |  |  |
| Pl     |                                                                                                                                                                                                                                                                                                                                                                                                                                                                                                                                                                                                                                                                                                                                                                                                                                                                                                                                                                                                                                                                                                                                                                                                                                                                                                                                                                                                                                                                                                                                                                                                                                                                                                                                                                                                                                                                                                                                                                                                                                                                                                                                |   |   | -    |   |   |   | -    |  |  |  |
| Total  | 3                                                                                                                                                                                                                                                                                                                                                                                                                                                                                                                                                                                                                                                                                                                                                                                                                                                                                                                                                                                                                                                                                                                                                                                                                                                                                                                                                                                                                                                                                                                                                                                                                                                                                                                                                                                                                                                                                                                                                                                                                                                                                                                              | 3 | 3 | 100% | 3 | 0 | 3 | 100% |  |  |  |