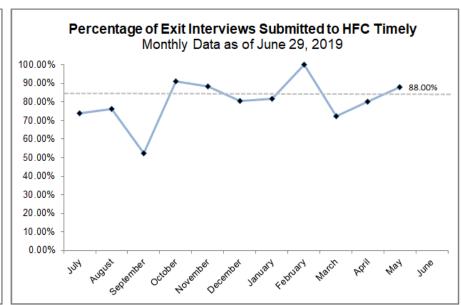

## **Exit Interview Timeliness by CMO**

HFC Cumulative YTD Timeliness: 81.98%

## **Exit Interviews Trending by CMO**

HFC Cumulative YTD Timeliness: 81.98%