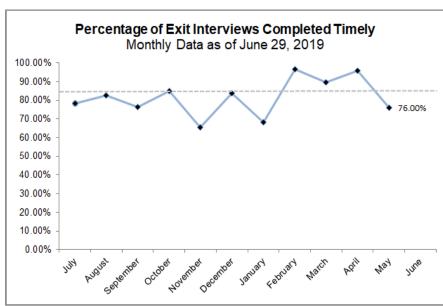

## **Exit Interview Timeliness by CMO**

HFC Cumulative YTD Timeliness: 81.98%

## **Exit Interviews Trending by CMO**

HFC Cumulative YTD Timeliness: 81.98%