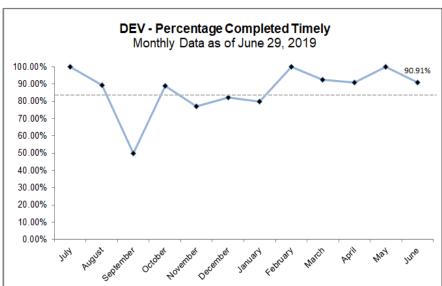

## **Exit Interview Timeliness by CMO**

HFC Cumulative YTD Timeliness: 81.98%

## **Exit Interviews Trending by CMO**

HFC Cumulative YTD Timeliness: 81.98%