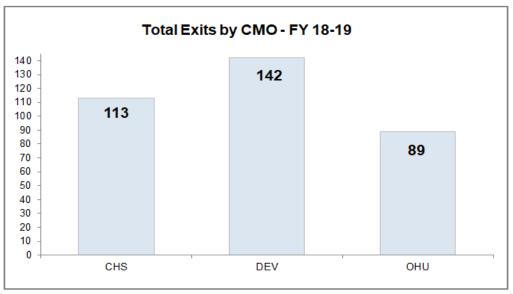

## **Exit Interview Timeliness by CMO**

HFC Cumulative YTD Timeliness: 81.98%

## **Exit Interviews Trending by CMO**

HFC Cumulative YTD Timeliness: 81.98%