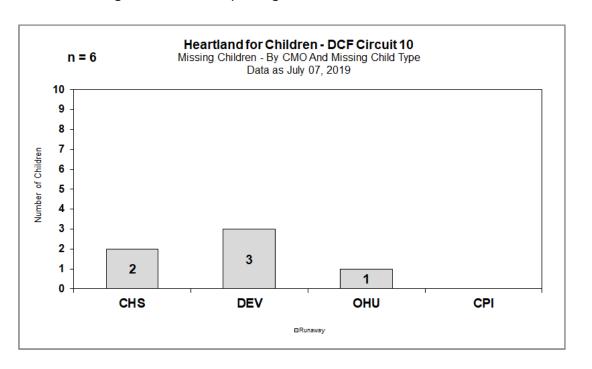

## **Missing Children**

HFC – DCF Circuit 10 Number of Missing Youth as of Reporting Date

| Circuit 10 - Weekly Missing Children Report  Number of Missing Youth as of Reporting Date |                                                                                                                                                                                                                                                               |    |      |      |   |    |   |  |  |  |
|-------------------------------------------------------------------------------------------|---------------------------------------------------------------------------------------------------------------------------------------------------------------------------------------------------------------------------------------------------------------|----|------|------|---|----|---|--|--|--|
| Reporting Date                                                                            | Total Missing Total New Timely Reporting Timely Reporting Timely Reporting Total Agency Reporting Date Children Episodes Compliance Compliance Misses Recoveries Responsible  Week to Date Month to Date Week to Date Month to Date Week to Date Week to Date |    |      |      |   |    |   |  |  |  |
| Mar 2019 (m/end)                                                                          | _                                                                                                                                                                                                                                                             | 25 | _    | 88%  | _ | 22 | _ |  |  |  |
| Apr 2019 (m/end)                                                                          | -                                                                                                                                                                                                                                                             | 28 | -    | 96%  | - | 27 | - |  |  |  |
| May 2019 (m/end)                                                                          | -                                                                                                                                                                                                                                                             | 26 | -    | 100% | - | 33 | - |  |  |  |
| Jun 2019 (m/end)                                                                          | -                                                                                                                                                                                                                                                             | 13 | -    | 100% | - | 18 | - |  |  |  |
|                                                                                           |                                                                                                                                                                                                                                                               |    |      |      |   |    |   |  |  |  |
| 7/7/2019                                                                                  | 6                                                                                                                                                                                                                                                             | 1  | 100% | 100% | 0 | 0  |   |  |  |  |