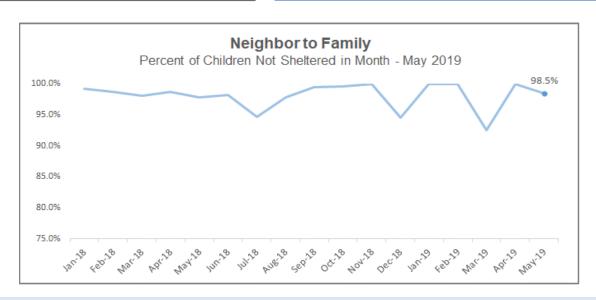

#### **Neighbor to Family – Weekly & Monthly Census**

18-19 Fiscal Year to Month - Percentage of Children Not Sheltered: 96.0%

| Neighbor To Family - Weekly Census Numbers<br>Weekly Data 07/02/19 through 07/07/19 |    |     |  |  |  |  |  |
|-------------------------------------------------------------------------------------|----|-----|--|--|--|--|--|
| Referral Type Number of Families Number of Children                                 |    |     |  |  |  |  |  |
| CPI - Safety Management                                                             | 0  | 0   |  |  |  |  |  |
| CPI - Family Support                                                                | 22 | 55  |  |  |  |  |  |
| Specialized - Family Support                                                        | 8  | 19  |  |  |  |  |  |
| Prevention - Comm. Referral                                                         | 25 | 62  |  |  |  |  |  |
| Special Conditions Report                                                           | 4  | 6   |  |  |  |  |  |
| Nurturing Parenting 28 53                                                           |    |     |  |  |  |  |  |
| NTF - Total Services                                                                | 87 | 195 |  |  |  |  |  |