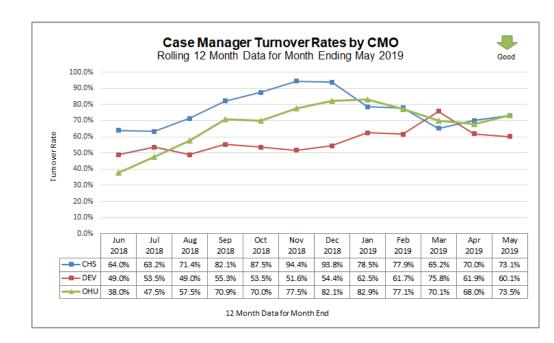

#### Scorecard Measure 4 - Children Seen / Not Seen

Percent of children under supervision who are required to be seen every 30 days

| Scorecard Measure #4 - Children Under Supervision<br>Seen Who Are Seen Every Thirty Days<br>Supervision between 06/01/19 - 06/30/19 |   |         |  |  |  |  |  |  |  |  |
|-------------------------------------------------------------------------------------------------------------------------------------|---|---------|--|--|--|--|--|--|--|--|
| Agency # of Children Not % of Children seen in 30 days seen timely                                                                  |   |         |  |  |  |  |  |  |  |  |
| CHS                                                                                                                                 | 3 | 99.98%  |  |  |  |  |  |  |  |  |
| DEV                                                                                                                                 | 0 | 100.00% |  |  |  |  |  |  |  |  |
| OHU                                                                                                                                 | 2 | 99.98%  |  |  |  |  |  |  |  |  |
| Total                                                                                                                               | 5 | 99.99%  |  |  |  |  |  |  |  |  |
| Source: "Children Under Supervision Who Are Seen Every Thirty Days -<br>Report #1144" Data-as-of: 07/07/19                          |   |         |  |  |  |  |  |  |  |  |

| # of Children Not Seen,<br>Month of June 2019 |                                                    |  |  |  |  |  |  |  |  |
|-----------------------------------------------|----------------------------------------------------|--|--|--|--|--|--|--|--|
| # Not Seen                                    | Agency                                             |  |  |  |  |  |  |  |  |
|                                               | CHS                                                |  |  |  |  |  |  |  |  |
|                                               | DEV                                                |  |  |  |  |  |  |  |  |
|                                               | ОНИ                                                |  |  |  |  |  |  |  |  |
|                                               | CPI                                                |  |  |  |  |  |  |  |  |
| 0                                             | Total                                              |  |  |  |  |  |  |  |  |
| not seen d                                    | t "Children seen /<br>aily listing"<br>f: 07/07/19 |  |  |  |  |  |  |  |  |