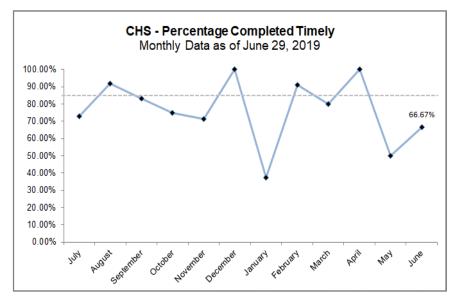

## **Exit Interview Timeliness by CMO**

HFC Cumulative YTD Timeliness: 81.98%

## **Exit Interviews Trending by CMO**

HFC Cumulative YTD Timeliness: 81.98%