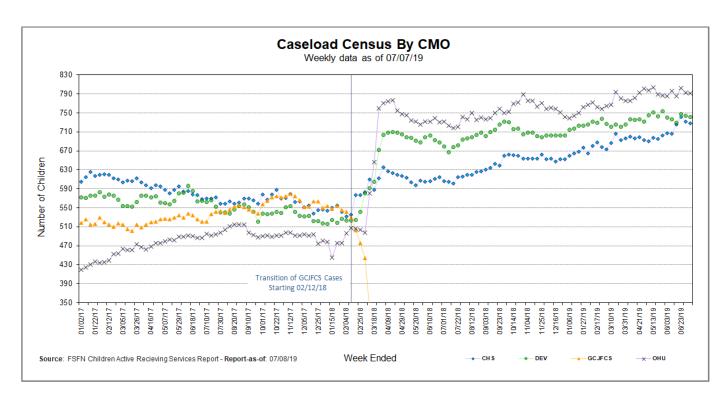

| 6/3/2019 6/9/2019 6/16/2019 6/23/2019 7/1/2019 <b>7/7/2019</b> |      |      |      |      |      |  |  |  |  |
| CHS                                                 | 707                                                            | 706  | 725  | 741  | 731  | 728  |  |  |  |  |
| DEV                                                 | 740                                                            | 737  | 729  | 747  | 744  | 741  |  |  |  |  |
| ОНИ                                                 | 785                                                            | 796  | 785  | 802  | 792  | 791  |  |  |  |  |
| HFC Total                                           | 2232                                                           | 2239 | 2239 | 2290 | 2267 | 2260 |  |  |  |  |





#### **Caseload Census by Case Manager and Organization**

Data as of 07/07/2019

| Caseload of 1 - 5 Children |                    |   |  |  |  |  |
|----------------------------|--------------------|---|--|--|--|--|
| СМО                        | #                  |   |  |  |  |  |
| CHS                        | Ware, Christina    | 5 |  |  |  |  |
| OHU                        | Newton, Kimberly   | 3 |  |  |  |  |
| CHS                        | Parrish, Elizabeth | 1 |  |  |  |  |
| OHU                        | Distler, Rebecca   | 1 |  |  |  |  |

| С    | Caseload of 6 - 15 Children |    |  |  |  |  |  |  |
|------|-----------------------------|----|--|--|--|--|--|--|
| СМО  | Case Workers                | #  |  |  |  |  |  |  |
| OHU  | Shiver, Christa             | 15 |  |  |