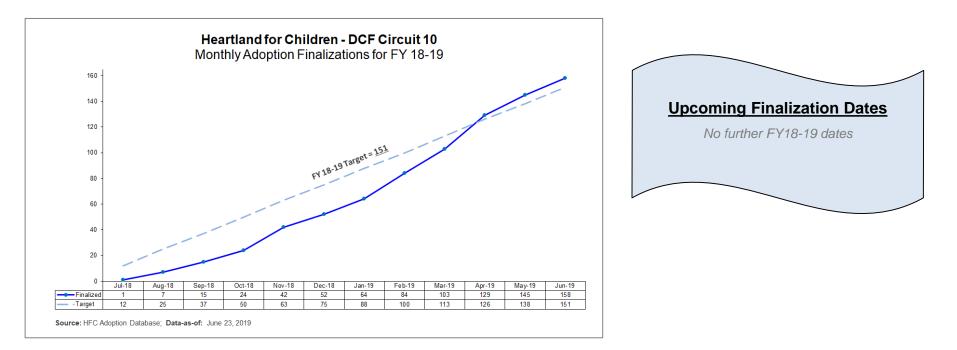

## **Adoption Finalizations**

Percent of Adoptions Finalized with 24 Months of Removal & Percent of Adoption Goal Met

| Adoption Finalizations Credited to HFC<br>18-19 Fiscal Year-to-Date 06/30/19 |                                                                         |     |   |     |                 |                             |  |  |
|------------------------------------------------------------------------------|-------------------------------------------------------------------------|-----|---|-----|-----------------|-----------------------------|--|--|
| СМО                                                                          | Subsidy FilesFinalizedNumber NeededClSubmittedAdoptionsto Meet TargetTa |     |   |     | %<br>Target Met | % Completed<br>w/in 24 Mths |  |  |
| CHS                                                                          | 4                                                                       | 47  | - | 47  | 100.0%          | 21.3%                       |  |  |
| DEV                                                                          | 2                                                                       | 62  | - | 61  | 101.6%          | 46.8%                       |  |  |
| OHU                                                                          | 1                                                                       | 65  | - | 43  | 151.2%          | 46.2%                       |  |  |
| Total                                                                        | 7                                                                       | 174 | 0 | 151 | 115.2%          | 39.7%                       |  |  |