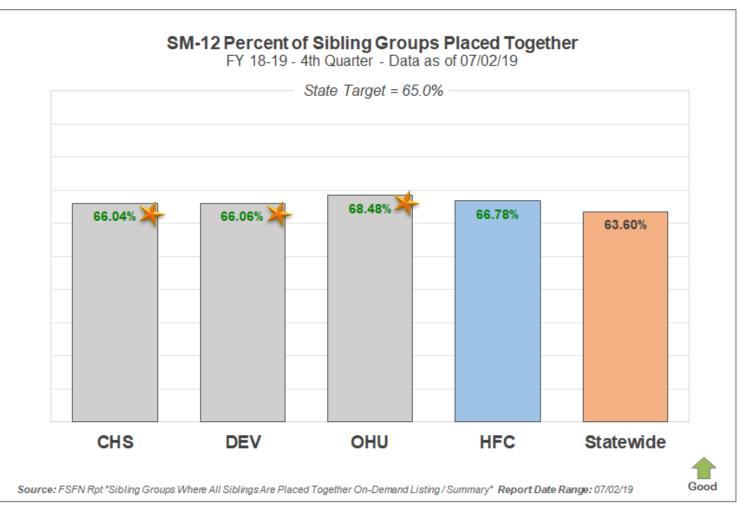

## Scorecard Measure 12 – Separated Siblings

Percentage of siblings groups in out-of-home care where all siblings are placed together.

Effective 02/01/19 - Current quarter performance is approximate due to pending ad hoc reporting with new scorecard methodology.