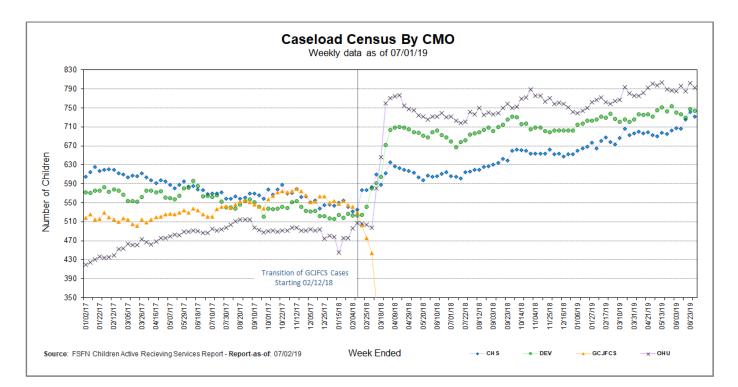

### **Caseload Census Information**

CBC Services Weekly Caseloads By CMO

|           | Number of Children by CMO<br>Last 6 Reporting Periods |          |          |           |           |          |  |  |
|-----------|-------------------------------------------------------|----------|----------|-----------|-----------|----------|--|--|
| Agency    | 5/27/2019                                             | 6/3/2019 | 6/9/2019 | 6/16/2019 | 6/23/2019 | 7/1/2019 |  |  |
| СНЅ       | 702                                                   | 707      | 706      | 725       | 741       | 731      |  |  |
| DEV       | 753                                                   | 740      | 737      | 729       | 747       | 744      |  |  |
| ОНИ       | 787                                                   | 785      | 796      | 785       | 802       | 792      |  |  |
| HFC Total | 2242                                                  | 2232     | 2239     | 2239      | 2290      | 2267     |  |  |