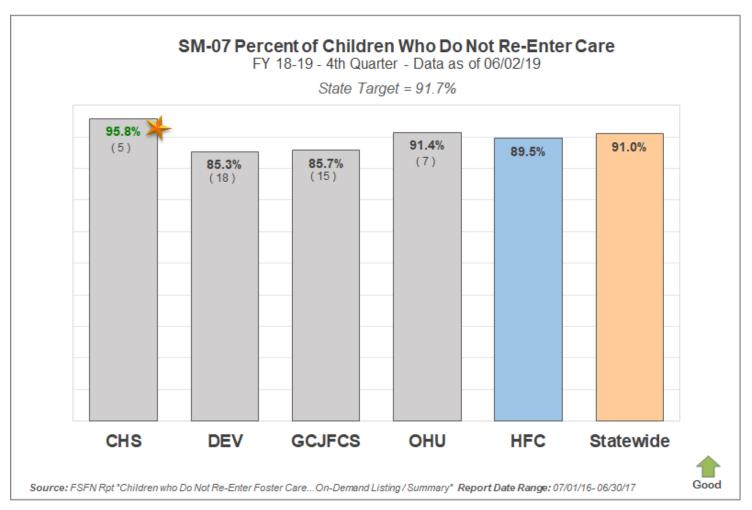

## Scorecard Measure 7 – Children Who Do Not Re-Enter Care

Percentage of children who do not re-enter foster care within 12 months of moving to a permanent home.

Effective 02/01/19 - Current quarter performance is approximate due to pending ad hoc reporting with new scorecard methodology.