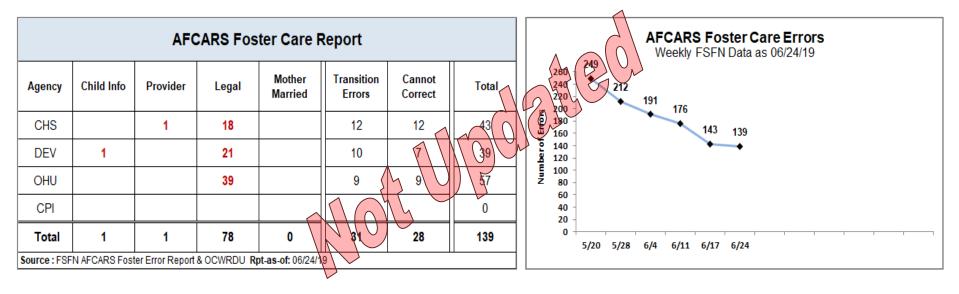

#### **Data Exceptions: AFCARS**

Data for Reporting Period: 04/01/19 - 09/30/19

18

CIRCUIT

19

Marti

15

17