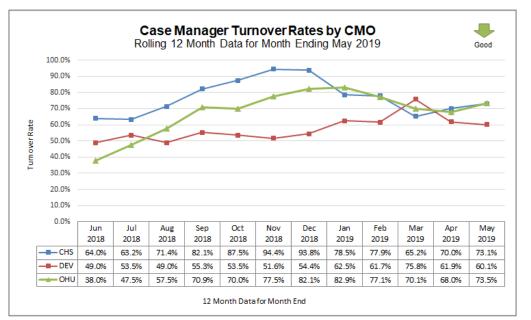

# **Case Management Organization Turnover**

12 Month Case Manager Turnover Rates by Agency

|                                        | Employee Turnover Rates By CMO |                         |  |  |  |  |  |
|----------------------------------------|--------------------------------|-------------------------|--|--|--|--|--|
| 12 Month Data for Month Ended May 2019 |                                |                         |  |  |  |  |  |
| CMO                                    | Case Manager                   | Case Manager Supervisor |  |  |  |  |  |
| CHS                                    | 73.1%                          | 44.4%                   |  |  |  |  |  |
| DEV                                    | <u>60.1%</u>                   | 8.7%                    |  |  |  |  |  |
| OHU                                    | 73.5%                          | 0.0%                    |  |  |  |  |  |