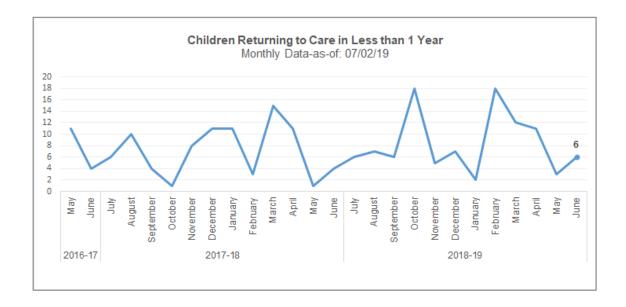

# **Children Returning to Care**

Number of Children in a Removal Episode Who Have Had a Prior Removal

| Removal Episodes for Children with a Prior Removal<br>Removals entered into FSFN between 06/24/19 - 06/30/19 |                         |            |               |                 |                            |                                            |           |                         |                         |
|--------------------------------------------------------------------------------------------------------------|-------------------------|------------|---------------|-----------------|----------------------------|--------------------------------------------|-----------|-------------------------|-------------------------|
| Current<br>Agency                                                                                            | Current<br>Removal Date | Prior Unit | Prior Removal | Prior Discharge | Length of Stay<br>(months) | Length from<br>Prior Discharge<br>(months) | LOR Range | P. Analytics<br>Listing | P. Analytics<br>Percent |
|                                                                                                              |                         |            |               |                 |                            |                                            |           |                         |                         |
|                                                                                                              |                         |            |               |                 |                            |                                            |           |                         |                         |
|                                                                                                              |                         |            |               |                 |                            |                                            |           |                         |                         |