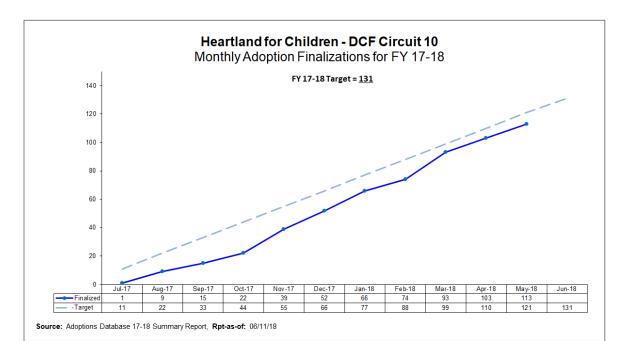

# **Adoption Finalizations**

Percent of Adoptions Finalized with 24 Months of Removal & Percent of Adoption Goal Met

# **Upcoming Finalization Dates**

June 13, 2018 June 20, 2018

| Adoption Finalizations Credited to HFC<br>17-18 Fiscal Year-to-Date 06/11/18 |                                                                                                             |     |    |     |       |       |  |  |  |
|------------------------------------------------------------------------------|-------------------------------------------------------------------------------------------------------------|-----|----|-----|-------|-------|--|--|--|
| СМО                                                                          | CMO Subsidy Files Submitted Finalized Adoptions Number Needed to Meet Target Target Target Met W/in 24 Mths |     |    |     |       |       |  |  |  |
| CHS                                                                          | 2                                                                                                           | 34  | 8  | 42  | 81.0% | 29.4% |  |  |  |
| DEV                                                                          | 10                                                                                                          | 28  | 4  | 32  | 87.5% | 28.6% |  |  |  |
| GCJFC S                                                                      | -                                                                                                           | 17  | 19 | 36  | 47.2% | 41.2% |  |  |  |
| OHU                                                                          | 10 31 <b>0</b> 21 <b>147.6%</b> 29.0%                                                                       |     |    |     |       |       |  |  |  |
| Total                                                                        | 22                                                                                                          | 113 | 18 | 131 | 86.3% | 30.9% |  |  |  |