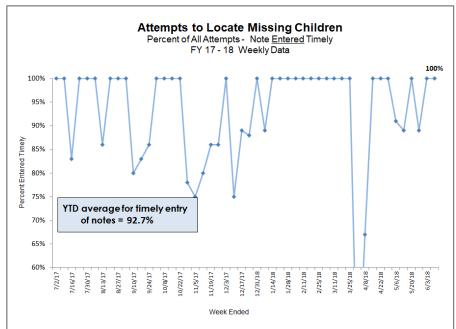

# Missing Children – Attempts to Locate

HFC – DCF Circuit 10 Attempts to Locate Missing Children

|        | Attempts to Locate Week of 06/04/2018 through 06/10/2018                                                                                                                                                |   |   |      |   |   |   |      |  |  |
|--------|---------------------------------------------------------------------------------------------------------------------------------------------------------------------------------------------------------|---|---|------|---|---|---|------|--|--|
| Agency | Agency Required Required Completed Timely Percentage Notes Required Completed Timely Required Required Completed Timely Required Required Required Notes Required Notes Entered Entered Within 24 hours |   |   |      |   |   |   |      |  |  |
| CHS    | 1                                                                                                                                                                                                       | 1 | 1 | 100% | 1 |   | 1 | 100% |  |  |
| DEV    | 3                                                                                                                                                                                                       | 3 | 3 | 100% | 3 |   | 3 | 100% |  |  |
| OHU    | 2                                                                                                                                                                                                       | 2 | 2 | 100% | 2 |   | 2 | 100% |  |  |
| PI     |                                                                                                                                                                                                         |   |   | -    |   |   |   | -    |  |  |
| Total  | 6                                                                                                                                                                                                       | 6 | 6 | 100% | 6 | 0 | 6 | 100% |  |  |