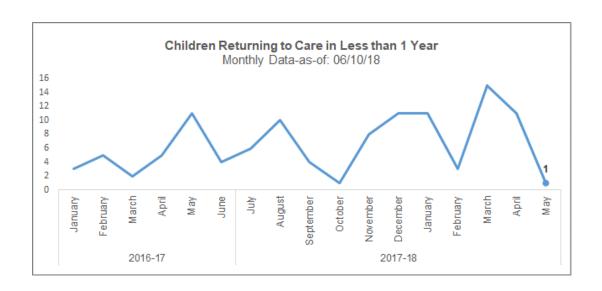

# **Children Returning to Care**

Number of Children in a Removal Episode Who Have Had a Prior Removal

|                                                                                                                                                                                           | Removal Episodes for Children with a Prior Removal Removals entered into FSFN between 06/04/18 - 06/10/18 |  |  |  |  |  |  |  |  |  |
|-------------------------------------------------------------------------------------------------------------------------------------------------------------------------------------------|-----------------------------------------------------------------------------------------------------------|--|--|--|--|--|--|--|--|--|
| Current Removal Date  Prior Unit Prior Removal Prior Discharge Prior Discharge (months)  Length of Stay (months)  Length from Prior Discharge (months)  P. Analytics P. Analytics Percent |                                                                                                           |  |  |  |  |  |  |  |  |  |
|                                                                                                                                                                                           |                                                                                                           |  |  |  |  |  |  |  |  |  |
|                                                                                                                                                                                           |                                                                                                           |  |  |  |  |  |  |  |  |  |
|                                                                                                                                                                                           |                                                                                                           |  |  |  |  |  |  |  |  |  |

Source: FSFN Data Warehouse Ad Hoc Report, Rpt-as-of: 06/11/18