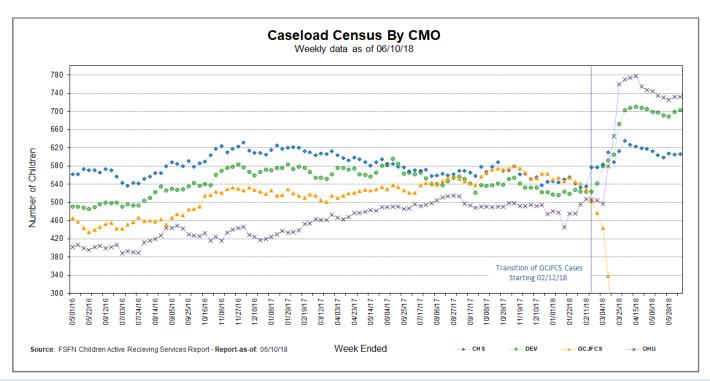

#### **Caseload Census Information**

CBC Services Weekly Caseloads By CMO

| Number of Children by CMO  Last 6 Reporting Periods |          |           |           |           |          |           |  |  |
|-----------------------------------------------------|----------|-----------|-----------|-----------|----------|-----------|--|--|
| Agency                                              | 5/6/2018 | 5/13/2018 | 5/20/2018 | 5/28/2018 | 6/4/2018 | 6/10/2018 |  |  |
| CHS                                                 | 613      | 604       | 598       | 607       | 605      | 606       |  |  |
| DEV                                                 | 699      | 698       | 691       | 688       | 699      | 702       |  |  |
| ОНИ                                                 | 745      | 734       | 731       | 725       | 732      | 732       |  |  |
| HFC Total                                           | 2057     | 2036      | 2020      | 2020      | 2036     | 2040      |  |  |