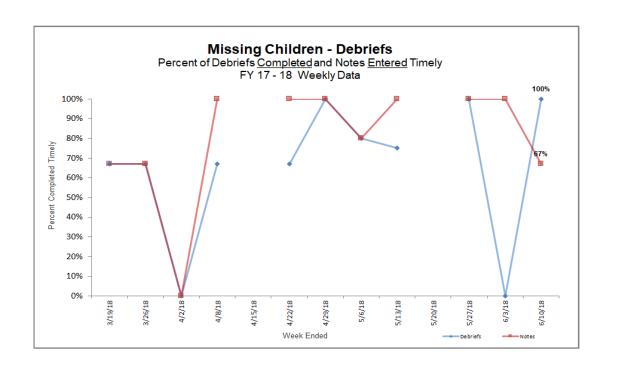

# **Missing Children – Debriefs**

HFC - Required Debriefs Completed and Note Entry Timeliness

|        | Missing Children - Debriefs Week of 06/04/2018 through 06/10/2018                                                                                                    |   |   |      |   |  |   |      |  |  |
|--------|----------------------------------------------------------------------------------------------------------------------------------------------------------------------|---|---|------|---|--|---|------|--|--|
| Agency | Agency Debriefs Required Completed Percentage Notes Voluntarily Entered Debriefs entered Completed Timely Completed Timely Required Completed Timely Within 24 hours |   |   |      |   |  |   |      |  |  |
| CHS    | 1                                                                                                                                                                    | 1 | 1 | 100% | 1 |  | 0 | 0%   |  |  |
| DEV    |                                                                                                                                                                      |   |   | -    |   |  |   | -    |  |  |
| OHU    | 2                                                                                                                                                                    | 2 | 2 | 100% | 2 |  | 2 | 100% |  |  |
| Total  | 3                                                                                                                                                                    | 3 | 3 | 100% | 3 |  | 2 | 67%  |  |  |