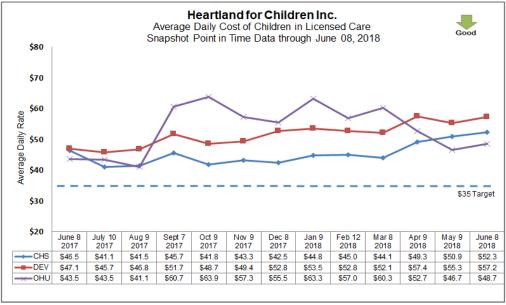

# Average Cost and Length of Stay for Children by Case Management Organization

Children's Legal Services- Shelter Report
CLS Weekly Shelter Report FY 2017-18 as of June 11, 2018

|                               |     | (   | CLS W | EEKL | Y SHE     | LTER     | REPO     | RT - F   | Y 2017 | -2018 |     |     |                 |
|-------------------------------|-----|-----|-------|------|-----------|----------|----------|----------|--------|-------|-----|-----|-----------------|
|                               | JUL | AUG | SEP   | ост  | NOV       | DEC      | JAN      | FEB      | MAR    | APR   | MAY | JUN | 17/18<br>Totals |
|                               |     |     |       |      | # of      | Shelter  | Hearin   | gs       |        |       |     |     |                 |
| Polk                          | 39  | 42  | 30    | 29   | 30        | 26       | 32       | 42       | 24     | 21    | 24  | 9   | 348             |
| Highlands                     | 7   | 4   | 5     | 3    | 8         | 2        | 9        | 6        | 1      | 3     | 2   | 1   | 51              |
| Hardee                        | 0   | 0   | 2     | 0    | 2         | 1        | 2        | 0        | 1      | 0     | 0   | 0   | 8               |
| Total                         | 47  | 46  | 37    | 32   | 40        | 29       | 43       | 48       | 26     | 24    | 26  | 10  | 408             |
|                               |     |     |       |      | # CI      | hildren  | Remov    | ed       |        |       |     |     |                 |
| Polk                          | 69  | 76  | 53    | 53   | 51        | 44       | 62       | 87       | 43     | 32    | 44  | 13  | 627             |
| Highlands                     | 15  | 5   | 7     | 4    | 17        | 2        | 14       | 19       | 1      | 5     | 4   | 1   | 94              |
| Hardee                        | 0   | 0   | 4     | 0    | 3         | 2        | 7        | 0        | 1      | 0     | 0   | 0   | 17              |
| Total                         | 88  | 81  | 64    | 57   | 71        | 48       | 83       | 106      | 45     | 37    | 48  | 14  | 742             |
| Total Children Denied Shelter |     |     |       |      |           |          |          |          |        |       |     |     |                 |
| Polk                          | 0   | 0   | 0     | 1    | 0         | 0        | 0        | 0        | 0      | 0     | 0   | 0   | 1               |
| Highlands                     | 0   | 0   | 0     | 0    | 0         | 0        | 0        | 0        | 0      | 0     | 0   | 0   | 0               |
| Hardee                        | 0   | 0   | 0     | 0    | 0         | 0        | 0        | 0        | 0      | 0     | 0   | 0   | 0               |
| Total                         | 0   | 0   | 0     | 1    | 0         | 0        | 0        | 0        | 0      | 0     | 0   | 0   | 1               |
|                               |     |     |       | #    | Childre   | n Place  | d with I | Relative | )      |       |     |     |                 |
| Polk                          | 35  | 46  | 27    | 31   | 22        | 29       | 39       | 58       | 21     | 15    | 24  | 7   | 354             |
| Highlands                     | 15  | 4   | 5     | 2    | 11        | 0        | 8        | 3        | 0      | 4     | 4   | 1   | 57              |
| Hardee                        | 0   | 0   | 4     | 0    | 0         | 2        | 0        | 0        | 1      | 0     | 0   | 0   | 7               |
| Total                         | 54  | 50  | 36    | 33   | 33        | 31       | 47       | 61       | 22     | 19    | 28  | 8   | 422             |
|                               |     |     |       | # Ch | nildren l | Placed v | with No  | n Relat  | ive    |       |     |     |                 |
| Polk                          | 8   | 17  | 4     | 4    | 5         | 5        | 8        | 9        | 6      | 7     | 5   | 5   | 83              |
| Highlands                     | 0   | 1   | 0     | 1    | 6         | 0        | 3        | 9        | 1      | 0     | 0   | 0   | 21              |
| Hardee                        | 0   | 0   | 0     | 0    | 3         | 0        | 5        | 0        | 0      | 0     | 0   | 0   | 8               |
| Total                         | 8   | 18  | 4     | 5    | 14        | 5        | 16       | 18       | 7      | 7     | 5   | 5   | 112             |
|                               |     |     |       | #(   | Childrer  | n Placed | d in Fos | ter Car  | е      |       |     |     |                 |
| Polk                          | 26  | 13  | 22    | 18   | 24        | 10       | 15       | 20       | 16     | 10    | 15  | 1   | 190             |
| Highlands                     | 0   | 0   | 2     | 1    | 0         | 2        | 3        | 7        | 0      | 1     | 0   | 0   | 16              |
| Hardee                        | 0   | 0   | 0     | 0    | 0         | 0        | 2        | 0        | 0      | 0     | 0   | 0   | 2               |
| Total                         | 26  | 13  | 24    | 19   | 24        | 12       | 20       | 27       | 16     | 11    | 15  | 1   | 208             |