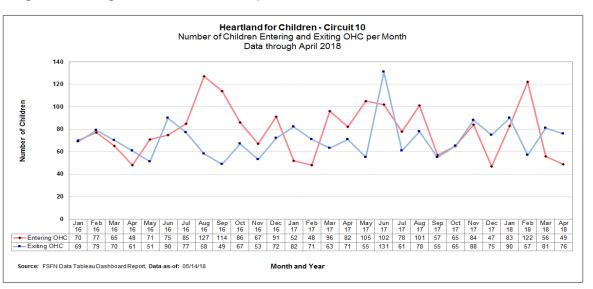

# **Children Entering & Exiting Care**

Number of Children Entering and Exiting Out-of-Home Care per Month