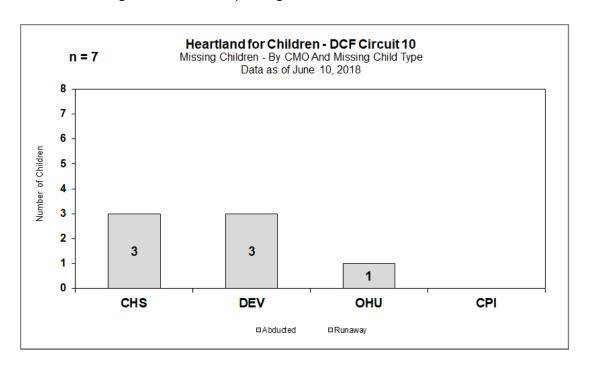

# **Missing Children**

HFC – DCF Circuit 10 Number of Missing Youth as of Reporting Date

|                  | Circuit 10 - Weekly Missing Children Report  Number of Missing Youth as of Reporting Date |                                  |                                                |                                                 |                                      |                                      |                                       |  |  |  |
|------------------|-------------------------------------------------------------------------------------------|----------------------------------|------------------------------------------------|-------------------------------------------------|--------------------------------------|--------------------------------------|---------------------------------------|--|--|--|
| Reporting Date   | Total Missing<br>Children<br>Week to Date                                                 | Total New Episodes Month to Date | Timely Reporting<br>Compliance<br>Week to Date | Timely Reporting<br>Compliance<br>Month to Date | Timely Reporting Misses Week to Date | Total<br>Recoveries<br>Month to Date | Agency<br>Responsible<br>Week to Date |  |  |  |
| Jan 2018 (m/end) | -                                                                                         | 22                               | -                                              | 95%                                             | -                                    | 22                                   | -                                     |  |  |  |
| Feb 2018 (m/end) | -                                                                                         | 27                               | -                                              | 93%                                             | -                                    | 30                                   | -                                     |  |  |  |
| Mar 2018 (m/end) | -                                                                                         | 20                               | -                                              | 75%                                             | -                                    | 21                                   | -                                     |  |  |  |
| Apr 2018 (m/end) | -                                                                                         | 18                               | -                                              | 89%                                             | -                                    | 14                                   | -                                     |  |  |  |
| May 2018 (m/end) | -                                                                                         | 17                               | -                                              | 94%                                             | -                                    | 20                                   | -                                     |  |  |  |
| 6/3/2018         | 9                                                                                         | 1                                | 100%                                           | 100%                                            | 0                                    | 1                                    |                                       |  |  |  |
| 6/10/2018        | 7                                                                                         | 3                                | 100%                                           | 100%                                            | 0                                    | 5                                    |                                       |  |  |  |