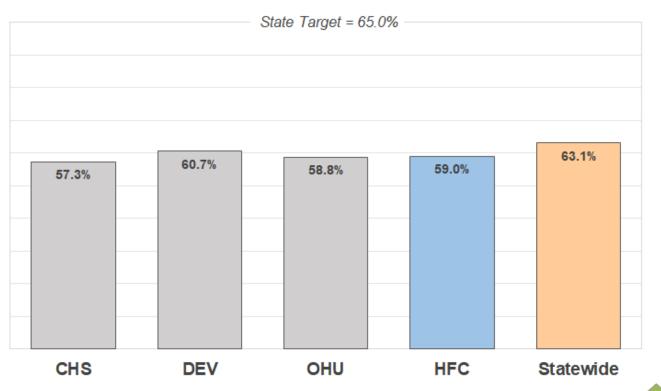

# **Scorecard Measure 12 – Separated Siblings**

Percentage of siblings groups in out-of-home care where all siblings are placed together.

CMO projects 65% met by Sept 1st

Good

FY 17-18 - 4th Quarter - Data as of 06/10/18

 $\textbf{Source:} \textit{FSFN Rpt "Sibling Groups Where All Siblings Are Placed Together On-Demand Listing / Summary"} \ \textit{Report Date Range:} 06/10/18$ 