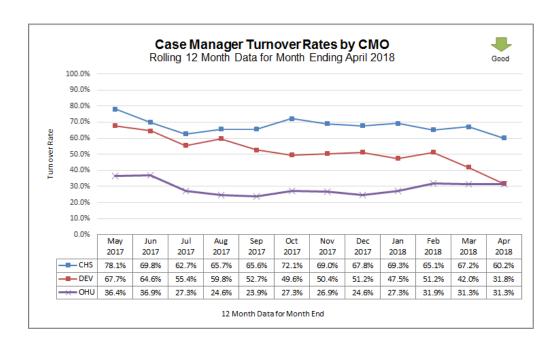

# **Case Management Organization Turnover**

12 Month Case Manager Turnover Rates by Agency

| Employee Turnover Rates By CMO 12 Month Data for Month Ended April 2018 |       |       |  |  |  |  |  |
|-------------------------------------------------------------------------|-------|-------|--|--|--|--|--|
| CMO Case Manager Case Manager Supervisor                                |       |       |  |  |  |  |  |
| CHS                                                                     | 60.2% | 0.0%  |  |  |  |  |  |
| DEV                                                                     | 31.8% | 10.5% |  |  |  |  |  |
| OHU                                                                     | 31.3% | 13.3% |  |  |  |  |  |

<sup>\*</sup> Data Excludes Supervisor Count