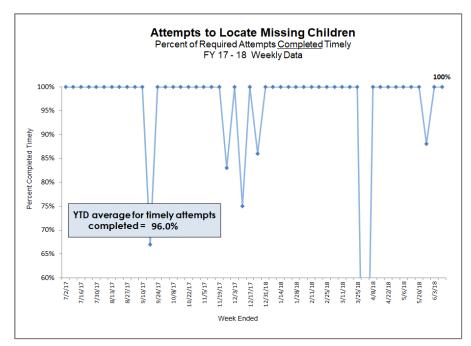

# Missing Children – Attempts to Locate

HFC – DCF Circuit 10 Attempts to Locate Missing Children

|        | Attempts to Locate Week of 06/04/2018 through 06/10/2018                                                                                                                                                |   |   |      |   |   |   |      |  |  |
|--------|---------------------------------------------------------------------------------------------------------------------------------------------------------------------------------------------------------|---|---|------|---|---|---|------|--|--|
| Agency | Agency Required Required Completed Timely Percentage Notes Required Completed Timely Required Required Completed Timely Required Required Required Notes Required Notes Entered Entered Within 24 hours |   |   |      |   |   |   |      |  |  |
| CHS    | 1                                                                                                                                                                                                       | 1 | 1 | 100% | 1 |   | 1 | 100% |  |  |
| DEV    | 3                                                                                                                                                                                                       | 3 | 3 | 100% | 3 |   | 3 | 100% |  |  |
| OHU    | 2                                                                                                                                                                                                       | 2 | 2 | 100% | 2 |   | 2 | 100% |  |  |
| PI     |                                                                                                                                                                                                         |   |   | -    |   |   |   | -    |  |  |
| Total  | 6                                                                                                                                                                                                       | 6 | 6 | 100% | 6 | 0 | 6 | 100% |  |  |