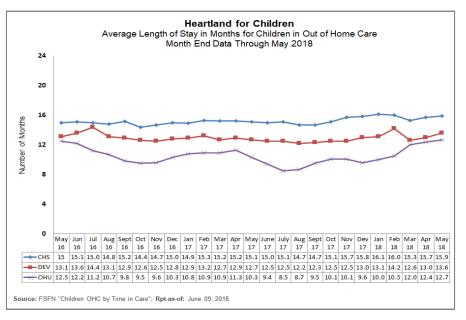

| -                                                                                                           | 17  | 19 | 36  | 47.2% | 41.2% |  |  |  |
| OHU                                                                          | 10 31 <b>0</b> 21 <b>147.6%</b> 29.0%                                                                       |     |    |     |       |       |  |  |  |
| Total                                                                        | 22                                                                                                          | 113 | 18 | 131 | 86.3% | 30.9% |  |  |  |



# **Permanency for Children in Out of Home Care**









# Average Cost and Length of Stay for Children by Case Management Organization









Children's Legal Services- Shelter Report
CLS Weekly Shelter Report FY 2017-18 as of June 11, 2018

|                               |     | (   | CLS W | EEKL | Y SHE     | LTER     | REPO     | RT - F   | Y 2017 | -2018 |     |     |                 |
|-------------------------------|-----|-----|-------|------|-----------|----------|----------|----------|--------|-------|-----|-----|-----------------|
|                               | JUL | AUG | SEP   | ост  | NOV       | DEC      | JAN      | FEB      | MAR    | APR   | MAY | JUN | 17/18<br>Totals |
|                               |     |     |       |      | # of      | Shelter  | Hearin   | gs       |        |       |     |     |                 |
| Polk                          | 39  | 42  | 30    | 29   | 30        | 26