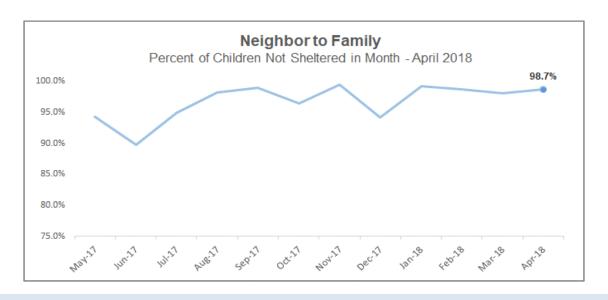

# **Neighbor to Family – Weekly & Monthly Census**

17-18 Fiscal Year to Month - Percentage of Children Not Sheltered: 95.1%

| Neighbor To Family - Weekly Census Numbers<br>Weekly Data 06/5/18 through 06/11/18 |     |     |  |  |  |  |  |
|------------------------------------------------------------------------------------|-----|-----|--|--|--|--|--|
| Referral Type Number of Families Number of Children                                |     |     |  |  |  |  |  |
| CPI - Safety Management                                                            | 0   | 0   |  |  |  |  |  |
| CPI - Family Support                                                               | 37  | 88  |  |  |  |  |  |
| Specialized - Family Support                                                       | 18  | 40  |  |  |  |  |  |
| Prevention - Comm. Referral                                                        | 40  | 90  |  |  |  |  |  |
| Special Conditions Report                                                          | 3   | 6   |  |  |  |  |  |
| Nurturing Parenting                                                                | 14  | 31  |  |  |  |  |  |
| NTF - Total Services                                                               | 112 | 255 |  |  |  |  |  |