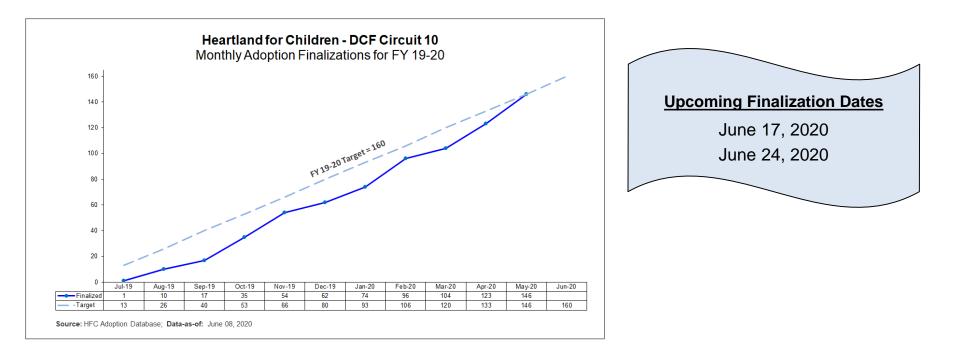

## **Adoption Finalizations**

Percent of Adoptions Finalized with 24 Months of Removal & Percent of Adoption Goal Met

| Adoption Finalizations Credited to HFC<br>19-20 Fiscal Year-to-Date 06/08/20 |                                                                                        |     |    |     |          |       |  |  |  |  |  |  |  |
|------------------------------------------------------------------------------|----------------------------------------------------------------------------------------|-----|----|-----|----------|-------|--|--|--|--|--|--|--|
| СМО                                                                          | Subsidy Files<br>SubmittedFinalized<br>AdoptionsNumber Needed<br>to Meet TargetCMO<br> |     |    |     |          |       |  |  |  |  |  |  |  |
| CHS                                                                          | 8                                                                                      | 38  | 11 | 49  | 77.6%    | 28.9% |  |  |  |  |  |  |  |
| DEV                                                                          | 12                                                                                     | 34  | 22 | 56  | 60.7%    | 32.4% |  |  |  |  |  |  |  |
| OHU                                                                          | 2                                                                                      | 74  | 0  | 55  | 134.5% 🔀 | 20.3% |  |  |  |  |  |  |  |
| Total                                                                        | 22                                                                                     | 146 | 14 | 160 | 91.3%    | 25.3% |  |  |  |  |  |  |  |