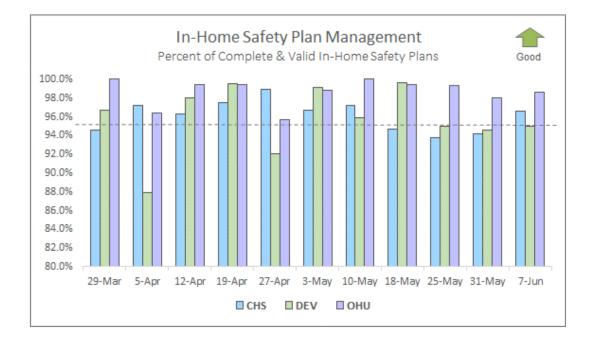

| 170 | 176 | 96.6% 🎽 |  |  |  |  |  |  |
| DEV       | 11                                                                                                                                                            | 209 | 220 | 95.0% 🎽 |  |  |  |  |  |  |
| OHU       | 2                                                                                                                                                             | 145 | 147 | 98.6% 🎽 |  |  |  |  |  |  |
| HFC Total | 19                                                                                                                                                            | 524 | 543 | 96.50%  |  |  |  |  |  |  |

Source: FSFN Report "Case Management Safety Management Listing", Data-as-of: 06/07/20





## Family Team Conferences Completed

FY19-20 – July 2019 to June 2020





## Monthly Birth Parent Contacts – June Weekly Report

Target = 70% Mothers and 50% Fathers - seen monthly

| Birth Parent Contact Required and Completed - 06/01/20 to 06/30/20                                     |     |    |        |     |    |       |       |  |
|--------------------------------------------------------------------------------------------------------|-----|----|--------|-----|----|-------|-------|--|
| AGENCY # Moms # Moms Mom % # Dads # Dads Dad % Combined Completed Completed Required Completed Average |     |    |        |     |    |       |       |  |
| CHS                                                                                                    | 224 | 28 | 12.5%  | 164 | 10 | 6.1