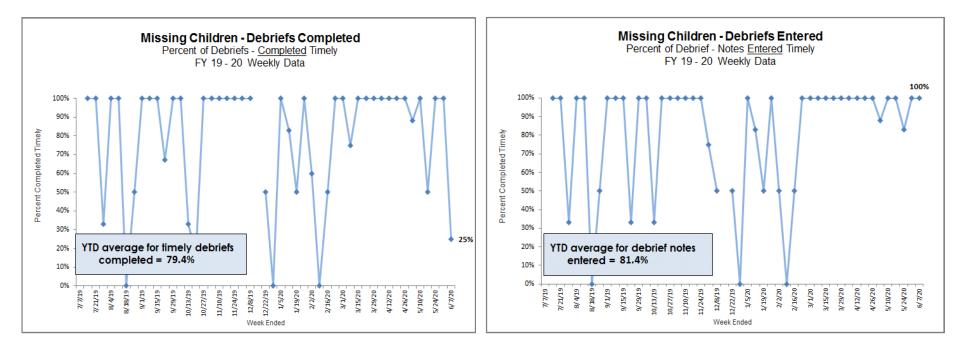

#### **Missing Children – Debriefs**

HFC - Required Debriefs Completed and Note Entry Timeliness

|        | Missing Children - Debriefs<br>Week of 06/01/2020 through 06/07/2020                                |   |   |     |   |   |   |      |  |  |
|--------|-----------------------------------------------------------------------------------------------------|---|---|-----|---|---|---|------|--|--|
| Agency | Debriefs<br>RequiredRequiredCompletedPercentage<br>Completed TimelyNotes<br>RequiredVoluntarily<br> |   |   |     |   |   |   |      |  |  |
| CHS    |                                                                                                     |   |   | -   |   |   |   | -    |  |  |
| DEV    | 1                                                                                                   | 1 |   | 0%  | 1 |   | 1 | 100% |  |  |
| OHU    | 3                                                                                                   | 3 | 1 | 33% | 3 |   | 3 | 100% |  |  |
| PI     |                                                                                                     |   |   | _   |   |   |   | -    |  |  |
| Total  | 4                                                                                                   | 4 | 1 | 25% | 4 | 0 | 4 | 100% |  |  |

## **Missing Children – Attempts to Locate**

HFC – DCF Circuit 10 Attempts to Locate Missing Children

|        | Attempts to Locate<br>Week of 06/01/2020 through 06/07/2020                                                                                                                                                                                                                                                                                                                                                       |   |   |      |          |  |  |   |  |  |
|--------|-------------------------------------------------------------------------------------------------------------------------------------------------------------------------------------------------------------------------------------------------------------------------------------------------------------------------------------------------------------------------------------------------------------------|---|---|------|----------|--|--|---|--|--|
| Agency | Agency         Required         Required         Required         Percentage         Notes         Voluntarily         Notes Entered         Attempts to Locate notes           Agency         Required         Completed         Completed         Completed Timely         Required         Completed         Required         Notes         Voluntarily         Notes Entered         Attempts to Locate notes |   |   |      |          |  |  |   |  |  |
| CHS    | 2                                                                                                                                                                                                                                                                                                                                                                                                                 | 2 | 2 | 100% | 100% 2 2 |  |  |   |  |  |
| DEV    |                                                                                                                                                                                                                                                                                                                                                                                                                   |   |   | -    |          |  |  | - |  |  |
| OHU    |                                                                                                                                                                                                                                                                                                                                                                                                                   |   |   | -    |          |  |  | - |  |  |
| PI     | PI                                                                                                                                                                                                                                                                                                                                                                                                                |   |   |      |          |  |  | - |  |  |
| Total  | Total         2         2         100%         2         0         2         100%                                                                                                                                                                                                                                                                                                                                 |   |   |      |          |  |  |   |  |  |