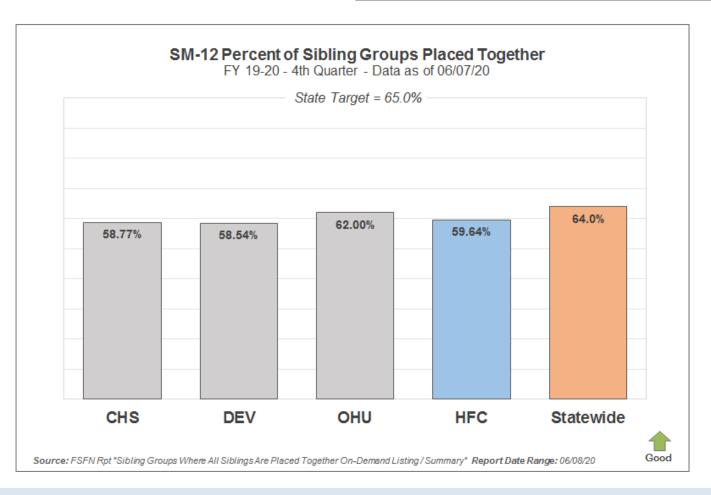

## Scorecard Measure 12 – Separated Siblings

Percentage of siblings groups in out-of-home care where all siblings are placed together.

#### SM12 - Percent of Sibling Groups Placed Together

| Agency | Number of Cases<br>w/ Siblings Together | Total Cases<br>Sibling Groups | Percent of Siblings<br>Placed Together |
|--------|-----------------------------------------|-------------------------------|----------------------------------------|
| CHS    | 67                                      | 114                           | 58.77%                                 |
| DEV    | 72                                      | 123                           | 58.54%                                 |
| OHU    | 62                                      | 100                           | 62.00%                                 |
| HFC    | 201                                     | 337                           | 59.64%                                 |