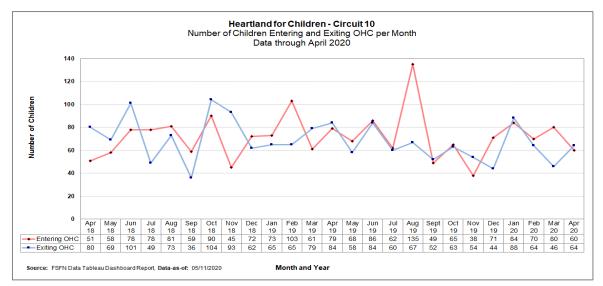

## **Children Entering & Exiting Care**

Number of Children Entering and Exiting Out-of-Home Care per Month