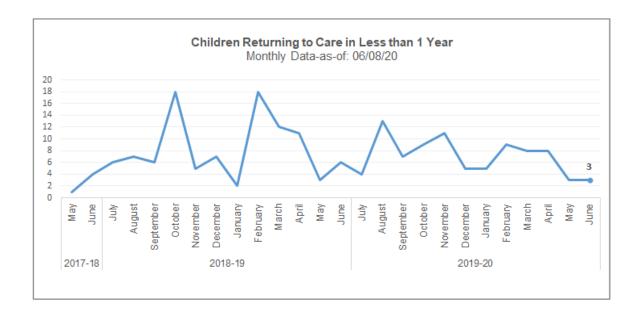

## **Children Returning to Care**

Number of Children in a Removal Episode Who Have Had a Prior Removal

|                   | Removal Episodes for Children with a Prior Removal<br>Removals entered into FSFN between 06/01/20 - 06/07/20 |                      |                                                                                                        |           |    |    |               |   |     |  |  |  |  |  |
|-------------------|--------------------------------------------------------------------------------------------------------------|----------------------|--------------------------------------------------------------------------------------------------------|-----------|----|----|---------------|---|-----|--|--|--|--|--|
| Current<br>Agency | Current<br>Removal Date                                                                                      | Prior Unit           | Prior Unit Prior Removal Prior Discharge Length of Stay (months) Lor Range LOR Range Lor Range Listing |           |    |    |               |   |     |  |  |  |  |  |
| CHS               | 5/28/2020                                                                                                    | 141846-CHSFL         | 5/6/2019                                                                                               | 4/6/2020  | 11 | 1  | < 1.0 yr      | N | -   |  |  |  |  |  |
| DEV               | 3/5/2020                                                                                                     | 141828-DEV           | 6/18/2019                                                                                              | 8/13/2019 | 2  | 6  | < 1.0 yr      | Y | 27% |  |  |  |  |  |
| DEV               | 3/5/2020                                                                                                     | 141828-DEV           | 6/18/2019                                                                                              | 8/13/2019 | 2  | 6  | < 1.0 yr      | Y | 24% |  |  |  |  |  |
| OHU               | 6/2/2020                                                                                                     | 142854-OHU-HIGHLANDS | 7/1/2016                                                                                               | 7/29/2016 | 1  | 46 | 3.0 - 4.9 yrs | Y | 18% |  |  |  |  |  |

Source: FSFN Data Warehouse Ad Hoc Report, Rpt-as-of: 06/08/20