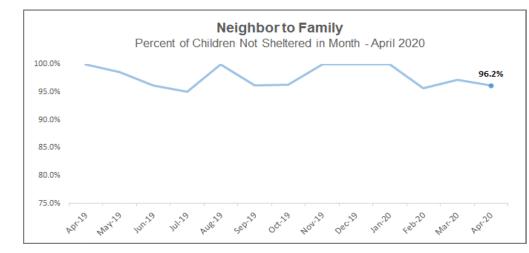

## Neighbor to Family – Weekly & Monthly Census

19-20 Fiscal Year to Month - Percentage of Children Not Sheltered: 94.2%

"NTF staff did wonderful. I got to learn to talk to my children more and to praise them and let them know when doing good and bad." - NTF Satisfaction Survey