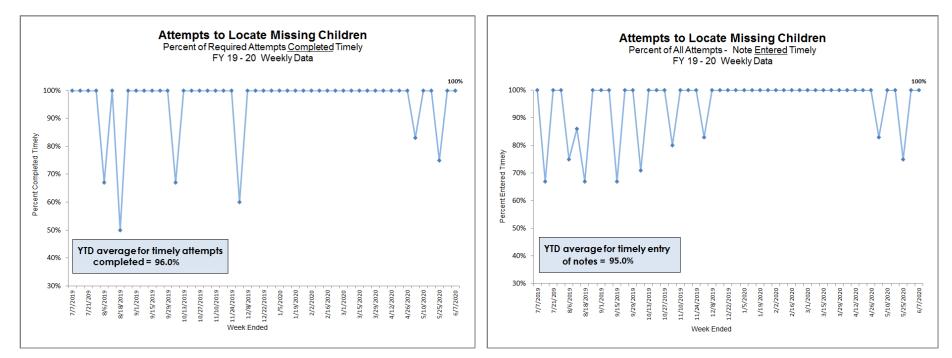

## **Missing Children – Attempts to Locate**

HFC – DCF Circuit 10 Attempts to Locate Missing Children

|        | Attempts to Locate<br>Week of 06/01/2020 through 06/07/2020                                                                                                                                                                                                                                                                                                                                                       |   |   |      |          |  |  |   |  |  |
|--------|-------------------------------------------------------------------------------------------------------------------------------------------------------------------------------------------------------------------------------------------------------------------------------------------------------------------------------------------------------------------------------------------------------------------|---|---|------|----------|--|--|---|--|--|
| Agency | Agency         Required         Required         Required         Percentage         Notes         Voluntarily         Notes Entered         Attempts to Locate notes           Agency         Required         Completed         Completed         Completed Timely         Required         Completed         Required         Notes         Voluntarily         Notes Entered         Attempts to Locate notes |   |   |      |          |  |  |   |  |  |
| CHS    | 2                                                                                                                                                                                                                                                                                                                                                                                                                 | 2 | 2 | 100% | 100% 2 2 |  |  |   |  |  |
| DEV    |                                                                                                                                                                                                                                                                                                                                                                                                                   |   |   | -    |          |  |  | - |  |  |
| OHU    |                                                                                                                                                                                                                                                                                                                                                                                                                   |   |   | -    |          |  |  | - |  |  |
| PI     | PI                                                                                                                                                                                                                                                                                                                                                                                                                |   |   |      |          |  |  | - |  |  |
| Total  | Total         2         2         100%         2         0         2         100%                                                                                                                                                                                                                                                                                                                                 |   |   |      |          |  |  |   |  |  |