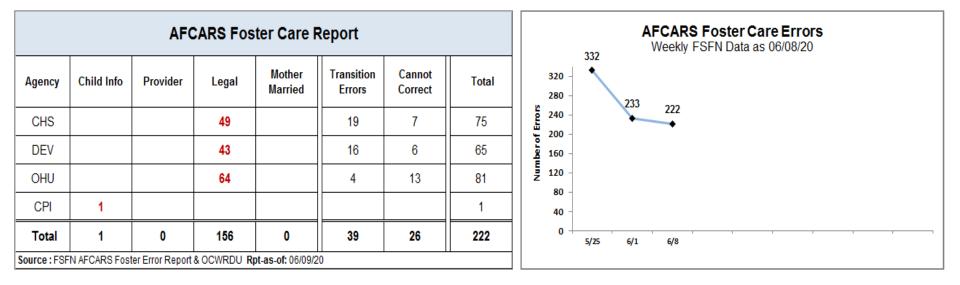

| 0        |
| NTF    |                                                                         |             |                     | 0           | NTF    | 1        | 0         | 0                             | 0         | 1         | 0        |
| SCARF  |                                                                         |             | 1                   | 1           | SCARF  | 3        | 11        | 5                             | 6         | 8         | 1        |
| Total  | 1                                                                       | 3           | 15                  | 19          | Total  | 32       | 31        | 25                            | 45        | 38        | 19       |

## **Data Exceptions: AFCARS**

Data for Reporting Period: 04/01/20 - 09/30/20





## Family Functioning Assessment – Methodology Cases

Timeliness of FFA "Approval" on Methodology Cases

| FFA-Ongoing Approval & Case Transfer Staffing Date Clean-up Report<br>Compliance tracking for cases entering care with a Methodology requirement |                                                                                                                                                                                            |   |   |   |  |  |  |
|--------------------------------------------------------------------------------------------------------------------------------------------------|----------------------------------------------------------------------------------------------------------------------------------------------------------------------------------------