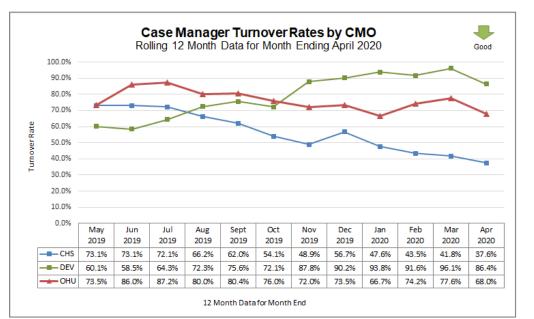

## **Case Management Organization Turnover**

12 Month Case Manager Turnover Rates by Agency

|     | Employee Turnover Rates By CMO<br>12 Month Data for Month Ended April 2020 |       |  |  |  |  |  |  |
|-----|----------------------------------------------------------------------------|-------|--|--|--|--|--|--|
| СМО | CMO Case Manager Case Manager Supervisor                                   |       |  |  |  |  |  |  |
| CHS | 37.6%                                                                      | 33.3% |  |  |  |  |  |  |
| DEV | 86.4%                                                                      | 26.1% |  |  |  |  |  |  |
| OHU | 68.0%                                                                      | 63.2% |  |  |  |  |  |  |