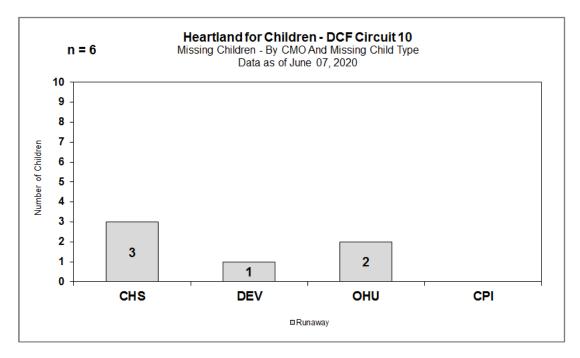

## Missing Children

HFC – DCF Circuit 10 Number of Missing Youth as of Reporting Date

|                  | Circuit 10 - Weekly Missing Children Report<br>Number of Missing Youth as of Reporting Date |                       |                                |                                |                            |                     |                       |  |  |  |
|------------------|---------------------------------------------------------------------------------------------|-----------------------|--------------------------------|--------------------------------|----------------------------|---------------------|-----------------------|--|--|--|
| Reporting Date   | Total Missing<br>Children                                                                   | Total New<br>Episodes | Timely Reporting<br>Compliance | Timely Reporting<br>Compliance | Timely Reporting<br>Misses | Total<br>Recoveries | Agency<br>Responsible |  |  |  |
|                  | Week to Date                                                                                | Month to Date         | Week to Date                   | Month to Date                  | Week to Date               | Month to Date       | Week to Date          |  |  |  |
| Feb 2020 (m/end) | -                                                                                           | 18                    | -                              | 83%                            | -                          | 22                  | -                     |  |  |  |
| Mar 2020 (m/end) | -                                                                                           | 25                    | -                              | 100%                           | -                          | 17                  |                       |  |  |  |
| Apr 2020 (m/end) | -                                                                                           | 33                    | -                              | 100%                           | -                          | 33                  | -                     |  |  |  |
| May 2020 (m/end) | -                                                                                           | 28                    | -                              | 96%                            | -                          | 28                  | -                     |  |  |  |
|                  |                                                                                             |                       |                                |                                |                            |                     |                       |  |  |  |
| 6/7/2020         | 6                                                                                           | 4                     | 100%                           | 100%                           | 0                          | 4                   |                       |  |  |  |