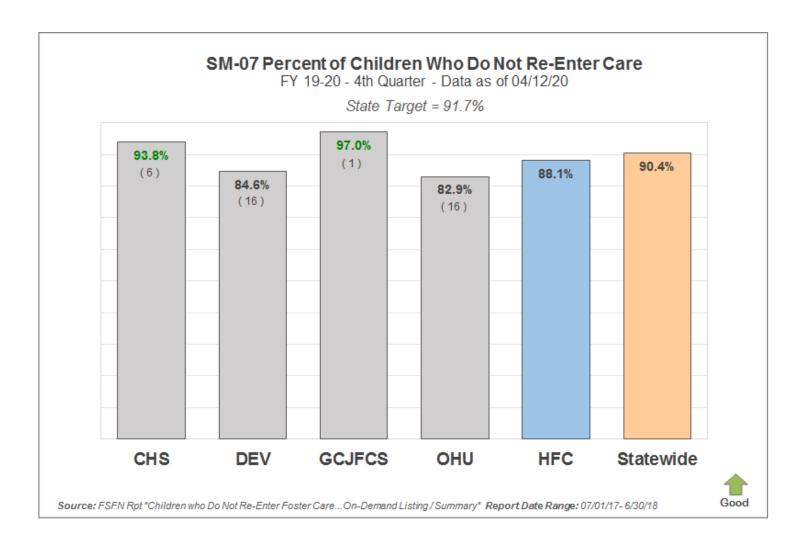

## Scorecard Measure 7 – Children Who Do Not Re-Enter Care

Percentage of children who do not re-enter foster care within 12 months of moving to a permanent home.