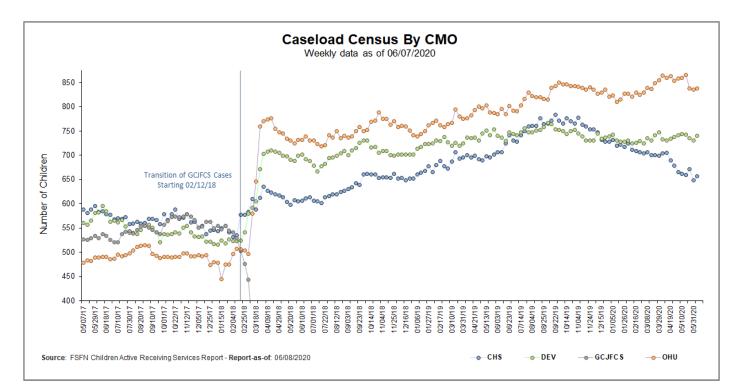

## **Caseload Census Information**

CBC Services Weekly Caseloads By CMO

|           | Number of Children by CMO<br>Last 6 Reporting Periods                                                            |         |                   |      |      |                   |  |  |  |  |  |
|-----------|------------------------------------------------------------------------------------------------------------------|---------|-------------------|------|------|-------------------|--|--|--|--|--|
| Agency    | Agency         5/3/2020         5/10/2020         5/17/2020         5/25/2020         5/31/2020         6/7/2020 |         |                   |      |      |                   |  |  |  |  |  |
| СНЅ       | 666                                                                                                              | 662     | <mark>6</mark> 59 | 671  | 648  | <mark>65</mark> 7 |  |  |  |  |  |
| DEV       | 742                                                                                                              | 744     | 743               | 735  | 730  | 740               |  |  |  |  |  |
| ОНИ       | 858                                                                                                              | 860 866 |                   | 838  | 836  | 838               |  |  |  |  |  |
| HFC Total | 2266                                                                                                             | 2266    | 2268              | 2244 | 2214 | 2235              |  |  |  |  |  |