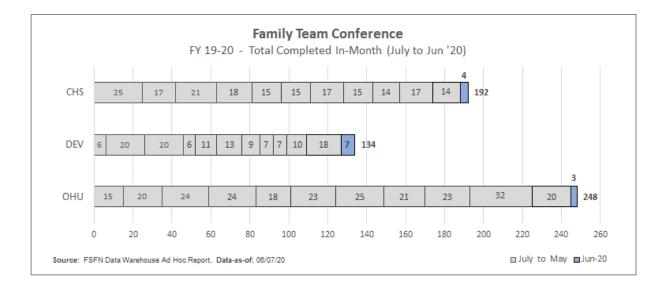

| 11                                                                                                                                                            | 209 | 220 | 95.0% 🎽 |  |  |  |  |  |  |
| OHU       | 2                                                                                                                                                             | 145 | 147 | 98.6% 🎽 |  |  |  |  |  |  |
| HFC Total | 19                                                                                                                                                            | 524 | 543 | 96.50%  |  |  |  |  |  |  |

Source: FSFN Report "Case Management Safety Management Listing", Data-as-of: 06/07/20





## Family Team Conferences Completed

FY19-20 – July 2019 to June 2020





## Monthly Birth Parent Contacts – June Weekly Report

Target = 70% Mothers and 50% Fathers - seen monthly

| Birth Parent Contact Required and Completed - 06/01/20 to 06/30/20                                     |     |    |        |     |    |       |       |  |
|--------------------------------------------------------------------------------------------------------|-----|----|--------|-----|----|-------|-------|--|
| AGENCY # Moms # Moms Mom % # Dads # Dads Dad % Combined Completed Completed Required Completed Average |     |    |        |     |    |       |       |  |
| CHS                                                                                                    | 224 | 28 | 12.5%  | 164 | 10 | 6.1%  | 9.3%  |  |
| DEV