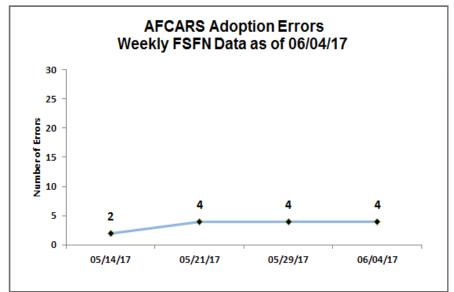

|                 | 15       |                   | 21                     | 36    |  |  |  |
| GCJFCS                    |                |                 | 13       |                   | 12                     | 25    |  |  |  |
| OHU                       |                |                 | 7        |                   | 4                      | 11    |  |  |  |
| CPI                       | 4              |                 |          | 2                 |                        | 6     |  |  |  |
| Total                     | 4              | 0               | 52       | 2                 | 45                     | 103   |  |  |  |
| Source : ESE              | N AFCARS Foste | er Error Report | & OCWRDU | Rot as of: 06/0   | 04/17                  |       |  |  |  |





|             | AFCARS Adoption Errors |                |              |              |                        |       |  |  |  |  |
|-------------|------------------------|----------------|--------------|--------------|------------------------|-------|--|--|--|--|
| Agency      | Adoption               | Child Info     | Provider     | Legal        | Cannot Be<br>Corrected | Total |  |  |  |  |
| CHS         |                        |                |              |              |                        |       |  |  |  |  |
| DEV         |                        |                |              |              |                        |       |  |  |  |  |
| GCJFCS      |                        |                |              |              |                        |       |  |  |  |  |