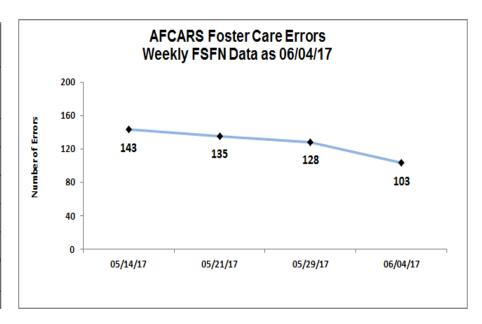

|                 | 15       |                   | 21                     | 36    |  |  |  |
| GCJFCS                    |                |                 | 13       |                   | 12                     | 25    |  |  |  |
| OHU                       |                |                 | 7        |                   | 4                      | 11    |  |  |  |
| CPI                       | 4              |                 |          | 2                 |                        | 6     |  |  |  |
| Total                     | 4              | 0               | 52       | 2                 | 45                     | 103   |  |  |  |
| Source : ESE              | N AFCARS Foste | er Error Report | & OCWRDU | Rot as of: 06/0   | 04/17                  |       |  |  |  |





|             | AFCARS Adoption Errors |                |              |              |                        |       |  |  |  |  |
|-------------|------------------------|----------------|--------------|--------------|------------------------|-------|--|--|--|--|
| Agency      | Adoption               | Child Info     | Provider     | Legal        | Cannot Be<br>Corrected | Total |  |  |  |  |
| CHS         |                        |                |              |              |                        |       |  |  |  |  |
| DEV         |                        |                |              |              |                        |       |  |  |  |  |
| GCJFCS      |                        |                |              |              |                        |       |  |  |  |