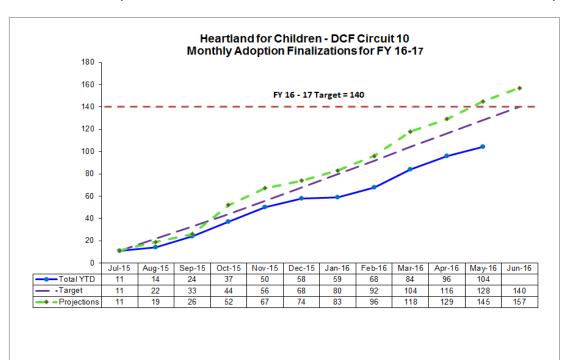

#### **Adoption Finalizations**

Percent of Adoptions Finalized with 24 Months of Removal & Percent of Adoption Goal Met

#### Manually Reported Adoption Data for FY 16-17 through June 6, 2017, 2017:

|                 |        |        |      |        |      |        |      |        |      | Ac     | dopti | on Fina | lizat | ions C | redite | ed to H | FC F | iscal Y | TD 1 | 6-17   |      |        |      |        |               |                  |               |                       |
|-----------------|--------|--------|------|--------|------|--------|------|--------|------|--------|-------|---------|-------|--------|--------|---------|------|---------|------|--------|------|--------|------|--------|---------------|------------------|---------------|-----------------------|
|                 | Jul    | -2016  | Aug  | g-2016 | Sep  | -2016  | Oct  | t-2016 | Nov  | -2016  | Dec   | -2016   | Jan   | -2017  | Feb    | -2017   | Mar  | r-2017  | Арг  | -2017  | May  | y-2017 | Jun  | -2017  |               | To               | otal          |                       |
| СМО             | Proj   | Actual | Proj | Actual | Proj | Actual | Proj | Actual | Proj | Actual | Proj  | Actual  | Proj  | Actual | Proj   | Actual  | Proj | Actual  | Proj | Actual | Proj | Actual | Proj | Actual | CBC<br>Credit | % w/in<br>24 Mos | CMO<br>Target | % of<br>Target<br>Met |
| CHS             | 7      | 7      | 0    | 0      | 0    | 0      | 3    | 1      | 5    | 2      | 5     | 5       | 0     | 0      | 5      | 3       | 7    | 5       | 3    | 2      | 9    | 1      | 7    |        | 26            | 34.6%            | 44            | 59.1%                 |
| DEV             | 0      | 0      | 5    | 0      | 3    | 3      | 4    | 3      | 4    | 1      | 2     | 3       | 1     | 1      | 2      | 3       | 9    | 7       | 3    | 4      | 3    | 0      | 2    |        | 25            | 24.0%            | 32            | 78.1%                 |
| GCJFCS          | 4      | 4      | 2    | 3      | 2    | 3      | 4    | 3      | 3    | 3      | 0     | 0       | 4     | 0      | 4      | 1       | 4    | 4       | 4    | 3      | 4    | 0      | 3    |        | 24            | 54.2%            | 39            | 61.5%                 |
| OHU             | 0      | 0      | 1    | 0      | 2    | 4      | 15   | 6      | 3    | 7      | 0     | 0       | 4     | 0      | 2      | 2       | 2    | 0       | 1    | 3      | 0    | 7      | 0    |        | 29            | 44.8%            | 25            | _116.0%               |
| Total           | 11     | 11     | 8    | 3      | 7    | 10     | 26   | 13     | 15   | 13     | 7     | 8       | 9     | 1      | 13     | 9       | 22   | 16      | 11   | 12     | 16   | 8      | 12   | 0      | 104           | 39.4%            | 140           | 74.3%                 |
| Source: HFC TPR | Databa | ise    |      |        |      |        |      |        |      |        |       |         |       |        |        |         |      |         |      |        |      |        |      |        |               |                  |               |                       |
| YTD Projections | 11     |        | 19   |        | 26   |        | 52   |        | 67   |        | 74    |         | 83    |        | 96     |         | 118  |         | 129  |        | 145  |        | 157  |        |               |                  |               |                       |