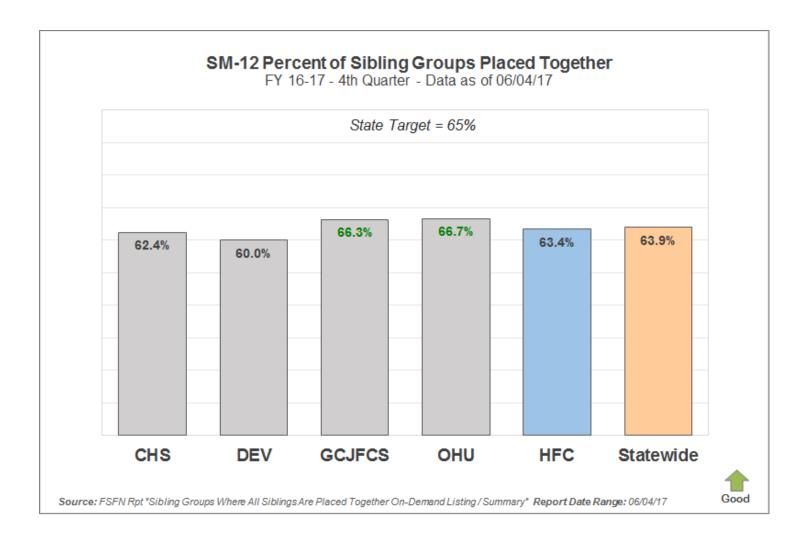

#### **Scorecard Measure 12 – Separated Siblings**

Percentage of siblings groups in out-of-home care where all siblings are placed together.