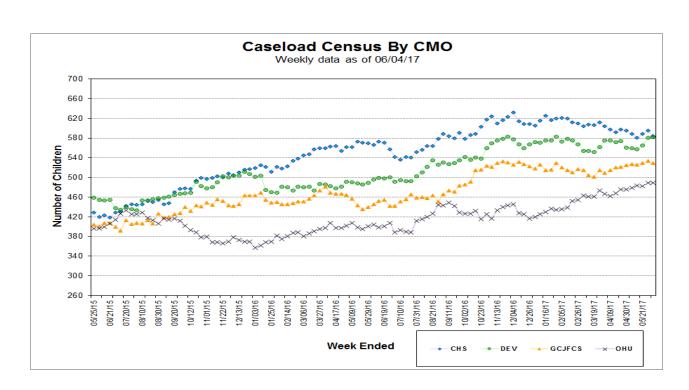

#### **Caseload Census Information**

CBC Services Weekly Caseloads By CMO

|           | Number of Children by CMO Last 6 Reporting Periods                                                               |      |      |      |      |      |  |  |  |  |  |  |
|-----------|------------------------------------------------------------------------------------------------------------------|------|------|------|------|------|--|--|--|--|--|--|
| Agency    | Agency         4/30/2017         5/7/2017         5/14/2017         5/21/2017         5/29/2017         6/4/2017 |      |      |      |      |      |  |  |  |  |  |  |
| CHS       | CHS 595 588 581 588 595 <b>584</b>                                                                               |      |      |      |      |      |  |  |  |  |  |  |
| DEV       | 561                                                                                                              | 560  | 557  | 565  | 581  | 582  |  |  |  |  |  |  |
| GCJFCS    | 525                                                                                                              | 527  | 526  | 529  | 534  | 529  |  |  |  |  |  |  |
| они       | OHU 476 479 483 482 489 <b>489</b>                                                                               |      |      |      |      |      |  |  |  |  |  |  |
| HFC Total | 2157                                                                                                             | 2154 | 2147 | 2164 | 2199 | 2184 |  |  |  |  |  |  |