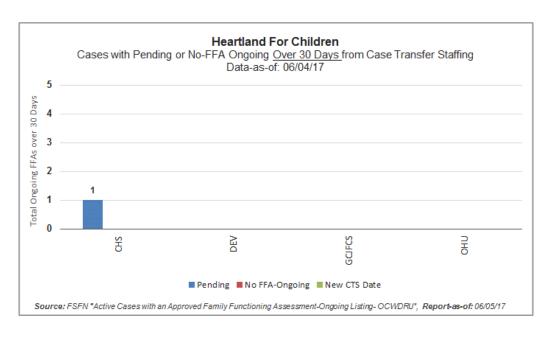

| 32  | 32                           | 100.0% 🧡            |  |  |  |  |  |
| GCJFCS                                                                                                                            | 29  | 33                           | 87.9%               |  |  |  |  |  |
| OHU                                                                                                                               | 20  | 20                           | 100.0% 💥            |  |  |  |  |  |
| HFC TOTAL                                                                                                                         | 109 | 116                          | 94.0%               |  |  |  |  |  |

FY 16-17 Target = **95% and above.** 





**My Services & Independent Living Surveys**Percent of Surveys Received for Ages 13-17 & 18-22 – Data as of: 5/31/17

| My Ser                                                            | My Services Survey – Independent Living Survey |              |                 |     |  |  |  |  |  |  |
|-------------------------------------------------------------------|------------------------------------------------|--------------|-----------------|-----|--|--|--|--|--|--|
|                                                                   | <u>Ages 13-17</u>                              |              |                 |     |  |  |  |  |  |  |
|                                                                   | Due Date f                                     | for Completi | on is 6/17/2017