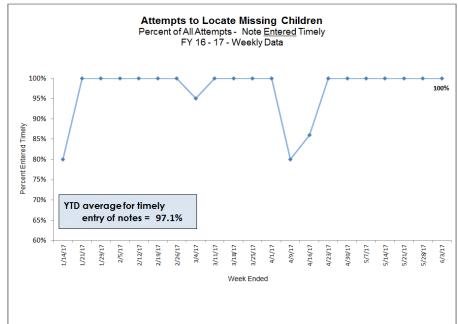

#### Missing Children – Attempts to Locate

HFC - DCF Circuit 10 Attempts to Locate Missing Children

|        | Attempts to Locate  Week of 05/28/2017 through 06/03/2017                                                                                                                                                                                                                                                                                                                                                                                                                                                                                                                                                                                                                                                                                                                                                                                                                                                                                                                                                                                                                                                                                                                                                                                                                                                                                                                                                                                                                                                                                                                                                                                                                                                                                                                                                                                                                                                                                                                                                                                                                                                                      |   |   |      |   |   |   |      |  |  |  |  |  |
|--------|--------------------------------------------------------------------------------------------------------------------------------------------------------------------------------------------------------------------------------------------------------------------------------------------------------------------------------------------------------------------------------------------------------------------------------------------------------------------------------------------------------------------------------------------------------------------------------------------------------------------------------------------------------------------------------------------------------------------------------------------------------------------------------------------------------------------------------------------------------------------------------------------------------------------------------------------------------------------------------------------------------------------------------------------------------------------------------------------------------------------------------------------------------------------------------------------------------------------------------------------------------------------------------------------------------------------------------------------------------------------------------------------------------------------------------------------------------------------------------------------------------------------------------------------------------------------------------------------------------------------------------------------------------------------------------------------------------------------------------------------------------------------------------------------------------------------------------------------------------------------------------------------------------------------------------------------------------------------------------------------------------------------------------------------------------------------------------------------------------------------------------|---|---|------|---|---|---|------|--|--|--|--|--|
| Agency | Agency Required Completed Completed Timely Required Required Timely Required Timely Required State Point Required Required Required State Point Required Required Required State Point Required Required State Point Required Sta |   |   |      |   |   |   |      |  |  |  |  |  |
| CHS    | <b>S</b> 2 2 100% 2 0 2 100%                                                                                                                                                                                                                                                                                                                                                                                                                                                                                                                                                                                                                                                                                                                                                                                                                                                                                                                                                                                                                                                                                                                                                                                                                                                                                                                                                                                                                                                                                                                                                                                                                                                                                                                                                                                                                                                                                                                                                                                                                                                                                                   |   |   |      |   |   |   |      |  |  |  |  |  |
| DEV    | 2                                                                                                                                                                                                                                                                                                                                                                                                                                                                                                                                                                                                                                                                                                                                                                                                                                                                                                                                                                                                                                                                                                                                                                                                                                                                                                                                                                                                                                                                                                                                                                                                                                                                                                                                                                                                                                                                                                                                                                                                                                                                                                                              | 2 | 2 | 100% | 2 | 0 | 2 | 100% |  |  |  |  |  |
| GCJFCS | 2                                                                                                                                                                                                                                                                                                                                                                                                                                                                                                                                                                                                                                                                                                                                                                                                                                                                                                                                                                                                                                                                                                                                                                                                                                                                                                                                                                                                                                                                                                                                                                                                                                                                                                                                                                                                                                                                                                                                                                                                                                                                                                                              | 2 | 2 | 100% | 2 | 0 | 2 | 100% |  |  |  |  |  |
| они    | 3                                                                                                                                                                                                                                                                                                                                                                                                                                                                                                                                                                                                                                                                                                                                                                                                                                                                                                                                                                                                                                                                                                                                                                                                                                                                                                                                                                                                                                                                                                                                                                                                                                                                                                                                                                                                                                                                                                                                                                                                                                                                                                                              | 3 | 3 | 100% | 3 | 0 | 3 | 100% |  |  |  |  |  |
| PI     | PI 0 0 0 - 0 0 0 -                                                                                                                                                                                                                                                                                                                                                                                                                                                                                                                                                                                                                                                                                                                                                                                                                                                                                                                                                                                                                                                                                                                                                                                                                                                                                                                                                                                                                                                                                                                                                                                                                                                                                                                                                                                                                                                                                                                                                                                                                                                                                                             |   |   |      |   |   |   |      |  |  |  |  |  |
| Total  | 9                                                                                                                                                                                                                                                                                                                                                                                                                                                                                                                                                                                                                                                                                                                                                                                                                                                                                                                                                                                                                                                                                                                                                                                                                                                                                                                                                                                                                                                                                                                                                                                                                                                                                                                                                                                                                                                                                                                                                                                                                                                                                                                              | 9 | 9 | 100% | 9 | 0 | 9 | 100% |  |  |  |  |  |