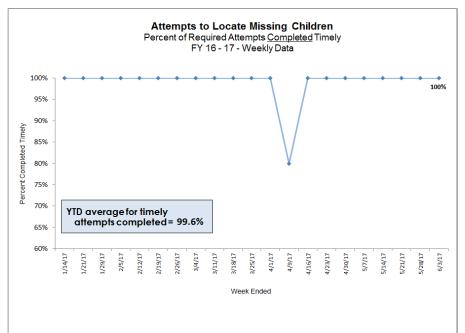

#### Missing Children – Attempts to Locate

HFC - DCF Circuit 10 Attempts to Locate Missing Children

|        | Attempts to Locate  Week of 05/28/2017 through 06/03/2017                                                                                                                                                                                                                                                                                                                                                                                                                                                                                                                                                                                                                                                                                                                                                                                                                                                                                                                                                                                                                                                                                                                                                                                                                                                                                                                                                                                                                                                                                                                                                                                                                                                                                                                                                                                                                                                                                                                                                                                                                                                                      |   |   |      |   |   |   |      |  |  |  |  |  |
|--------|--------------------------------------------------------------------------------------------------------------------------------------------------------------------------------------------------------------------------------------------------------------------------------------------------------------------------------------------------------------------------------------------------------------------------------------------------------------------------------------------------------------------------------------------------------------------------------------------------------------------------------------------------------------------------------------------------------------------------------------------------------------------------------------------------------------------------------------------------------------------------------------------------------------------------------------------------------------------------------------------------------------------------------------------------------------------------------------------------------------------------------------------------------------------------------------------------------------------------------------------------------------------------------------------------------------------------------------------------------------------------------------------------------------------------------------------------------------------------------------------------------------------------------------------------------------------------------------------------------------------------------------------------------------------------------------------------------------------------------------------------------------------------------------------------------------------------------------------------------------------------------------------------------------------------------------------------------------------------------------------------------------------------------------------------------------------------------------------------------------------------------|---|---|------|---|---|---|------|--|--|--|--|--|
| Agency | Agency Required Completed Completed Timely Required Required Timely Required Timely Required State Point Required Required Required State Point Required Required Required State Point Required Required State Point Required Sta |   |   |      |   |   |   |      |  |  |  |  |  |
| CHS    | <b>S</b> 2 2 100% 2 0 2 100%                                                                                                                                                                                                                                                                                                                                                                                                                                                                                                                                                                                                                                                                                                                                                                                                                                                                                                                                                                                                                                                                                                                                                                                                                                                                                                                                                                                                                                                                                                                                                                                                                                                                                                                                                                                                                                                                                                                                                                                                                                                                                                   |   |   |      |   |   |   |      |  |  |  |  |  |
| DEV    | 2                                                                                                                                                                                                                                                                                                                                                                                                                                                                                                                                                                                                                                                                                                                                                                                                                                                                                                                                                                                                                                                                                                                                                                                                                                                                                                                                                                                                                                                                                                                                                                                                                                                                                                                                                                                                                                                                                                                                                                                                                                                                                                                              | 2 | 2 | 100% | 2 | 0 | 2 | 100% |  |  |  |  |  |
| GCJFCS | 2                                                                                                                                                                                                                                                                                                                                                                                                                                                                                                                                                                                                                                                                                                                                                                                                                                                                                                                                                                                                                                                                                                                                                                                                                                                                                                                                                                                                                                                                                                                                                                                                                                                                                                                                                                                                                                                                                                                                                                                                                                                                                                                              | 2 | 2 | 100% | 2 | 0 | 2 | 100% |  |  |  |  |  |
| они    | 3                                                                                                                                                                                                                                                                                                                                                                                                                                                                                                                                                                                                                                                                                                                                                                                                                                                                                                                                                                                                                                                                                                                                                                                                                                                                                                                                                                                                                                                                                                                                                                                                                                                                                                                                                                                                                                                                                                                                                                                                                                                                                                                              | 3 | 3 | 100% | 3 | 0 | 3 | 100% |  |  |  |  |  |
| PI     | PI 0 0 0 - 0 0 0 -                                                                                                                                                                                                                                                                                                                                                                                                                                                                                                                                                                                                                                                                                                                                                                                                                                                                                                                                                                                                                                                                                                                                                                                                                                                                                                                                                                                                                                                                                                                                                                                                                                                                                                                                                                                                                                                                                                                                                                                                                                                                                                             |   |   |      |   |   |   |      |  |  |  |  |  |
| Total  | 9                                                                                                                                                                                                                                                                                                                                                                                                                                                                                                                                                                                                                                                                                                                                                                                                                                                                                                                                                                                                                                                                                                                                                                                                                                                                                                                                                                                                                                                                                                                                                                                                                                                                                                                                                                                                                                                                                                                                                                                                                                                                                                                              | 9 | 9 | 100% | 9 | 0 | 9 | 100% |  |  |  |  |  |