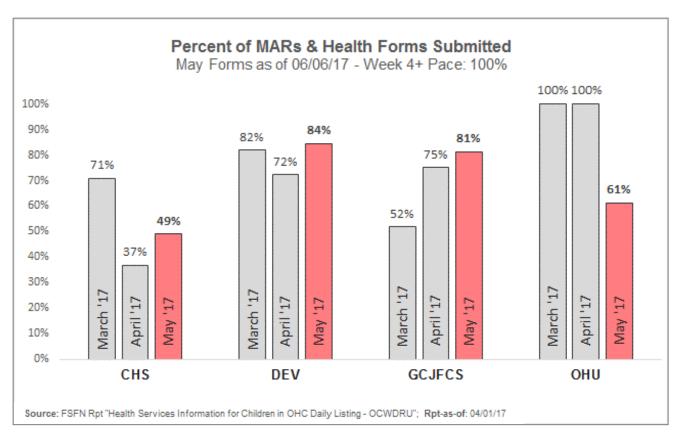

| 11%          | 16%          | 9%        | 66        | 48        | 0            | 99         | 115% |
| Grand Total                                                                                               | Grand Total 53% 40% 63% 31% 434 325 22 885 88% |              |              |           |           |           |              |            |      |
| FSFN CARS - Caselo                                                                                        | oad 3rd Qtr-as-                                | of: 04/09/17 |              |           |           |           |              |            |      |





#### **Medication Administration Records and Health Management Forms** – May 2017

Percent of Current MARs and Health Forms Submitted Correctly for Reporting Month



Green = Meeting Month Pace, Yellow = 10% Below Month Pace, Red = More Than 10% Below Month Pace



#### MindShare Predictive Analytics – Re-Entry Risk Assessments Not Completed

| Re-Entry Risk Assessment Report - May 2017 Percentage of children who have had an assessment tool completed |    |     |       |            |  |  |  |  |
|-------------------------------------------------------------------------------------------------------------|----|-----|-------|------------|--|--|--|--|
| Agency                                                                                                      | No | Yes | Total | % Complete |  |  |  |  |
| CHS                                                                                                         | 7  | 27  | 34    | 79.4%      |  |  |  |