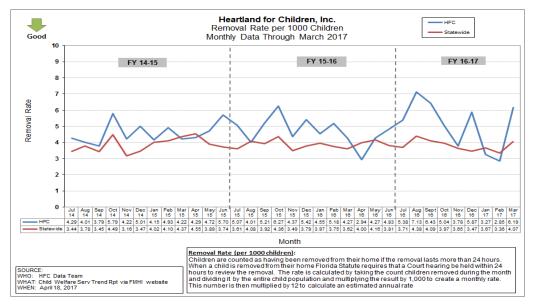

#### **Removal and Discharge Rates**

Monthly Removal and Discharge Rates (per 1,000 Children) as of March 2017