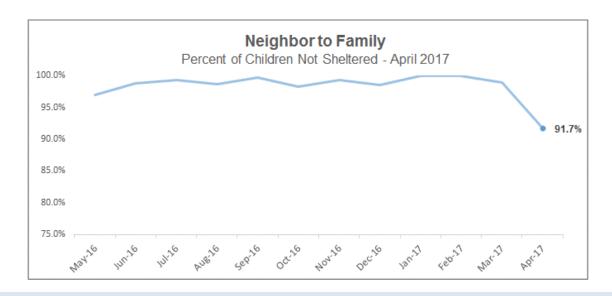

#### Neighbor to Family – Weekly & Monthly Census

Fiscal Year to Month - Percentage of Children Not Sheltered: 93.8%

| Neighbor To Family - Weekly Census Numbers<br>Weekly Data 05/30/17 through 06/05/17 |    |     |  |  |  |  |  |  |  |
|-------------------------------------------------------------------------------------|----|-----|--|--|--|--|--|--|--|
| Referral Type Number of Families Number of Children                                 |    |     |  |  |  |  |  |  |  |
| CPI - Safety Management                                                             | 4  | 8   |  |  |  |  |  |  |  |
| CPI - Family Support                                                                | 25 | 74  |  |  |  |  |  |  |  |
| Specialized - Family Support                                                        | 11 | 33  |  |  |  |  |  |  |  |
| Prevention - Comm. Referral                                                         | 29 | 87  |  |  |  |  |  |  |  |
| Special Conditions Report                                                           | 5  | 6   |  |  |  |  |  |  |  |
| NTF - Total Services                                                                | 74 | 208 |  |  |  |  |  |  |  |