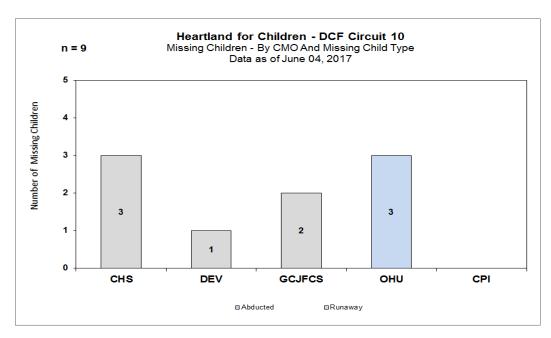

### **Missing Children**

Number of Missing Youth as of Reporting Date

|                 | Circuit 10 - Weekly Missing Children Report  |     |     |        |     |     |                      |                        |                         |                         |                      |                        |  |
|-----------------|----------------------------------------------|-----|-----|--------|-----|-----|----------------------|------------------------|-------------------------|-------------------------|----------------------|------------------------|--|
|                 | Number of Missing Youth as of Reporting Date |     |     |        |     |     |                      |                        |                         |                         |                      |                        |  |
|                 |                                              |     |     |        |     |     | Total New            | Total                  | Timely                  | Timely                  | Timely               | Agency                 |  |
| Reporting Date  | Total                                        | CHS | DEV | GCJFCS | OHU | CPI | Episodes<br>Month to | Recoveries<br>Month to | Reporting<br>Compliance | Reporting<br>Compliance |                      | Responsible for Missed |  |
|                 |                                              |     |     |        |     |     | Date                 | Date                   | This Week               | Mnth to Date            | Compliance<br>Misses | MCR                    |  |
| M/End July 2016 | 3                                            | 1   | 1   | 1      | 0   | 0   | 19                   | 21                     |                         | 95%                     | 1                    |                        |  |
| M/End Aug 2016  | 4                                            | 1   | 1   | 1      | 0   | 1   | 15                   | 13                     |                         | 100%                    | 0                    |                        |  |
| M/End Sept 2016 | 7                                            | 3   | 2   | 2      | 0   | 0   | 17                   | 16                     |                         | 94%                     | 0                    |                        |  |
| M/End Oct 2016  | 6                                            | 2   | 2   | 2      | 0   | 0   | 19                   | 19                     |                         | 89%                     | 2                    |                        |  |
| M/End Nov 2016  | 7                                            | 3   | 1   | 3      | 0   | 0   | 21                   | 23                     |                         | 100%                    | 0                    |                        |  |
| M/End Dec 2016  | 5                                            | 3   | 2   | 0      | 0   | 0   | 19                   | 22                     |                         | 100%                    | 0                    |                        |  |
| M/End Jan 2017  | 3                                            | 1   | 1   | 1      | 0   | 0   | 25                   | 25                     |                         | 100%                    | 0                    |                        |  |
| M/End Feb 2017  | 5                                            | 1   | 2   | 1      | 1   | 0   | 23                   | 19                     |                         | 87%                     | 3                    |                        |  |
| M/End Mar 2017  | 5                                            | 2   | 3   | 0      | 0   | 0   | 23                   | 31                     |                         | 96%                     | 1                    |                        |  |
| M/End Apr 2017  | 4                                            | 3   | 1   | 0      | 0   | 0   | 25                   | 27                     |                         | 100%                    | 0                    |                        |  |
| M/End May 2017  | 9                                            | 3   | 1   | 2      | 3   | 0   | 30                   | 25                     |                         | 100%                    | 0                    |                        |  |
| 6/4/2017        | 9                                            | 3   | 1   | 2      | 3   | 0   | 5                    | 9                      | 100%                    | 100%                    | 0                    |                        |  |