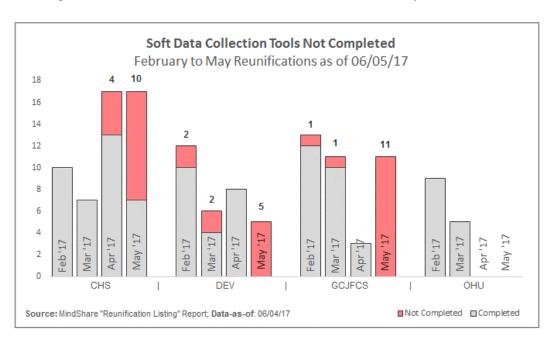

.4%      |  |  |  |  |
| DEV                                                                                                         | 4  | 19  | 23    | 82.6%      |  |  |  |  |
| GCJFCS                                                                                                      | 1  | 19  | 20    | 95.0%      |  |  |  |  |
| OHU                                                                                                         | 2  | 1   | 3     | 33.3%      |  |  |  |  |
| Grand Total                                                                                                 | 25 | 55  | 80    | 68.8%      |  |  |  |  |

Source: MindShare "Reunification Listing" Report; Data-as-of: 06/05/17

#### MindShare Predictive Analytics – Soft Data Collection Tools Not Completed





## **Data Exceptions: Placements**

| Placement Exceptions by Number of Weeks on List Data as of 06/04/2017 |                      |                         |    |    |  |  |  |  |
|-----------------------------------------------------------------------|----------------------|-------------------------|----|----|--|--|--|--|
| Agency                                                                | Greater than 2 weeks | 1 - 2 weeks Grand lotal |    |    |  |  |  |  |
| CHS                                                                   |                      |                         | 12 | 12 |  |  |  |  |
| DEV                                                                   |                      |                         | 5  | 5  |  |  |  |  |
| GCJFCS