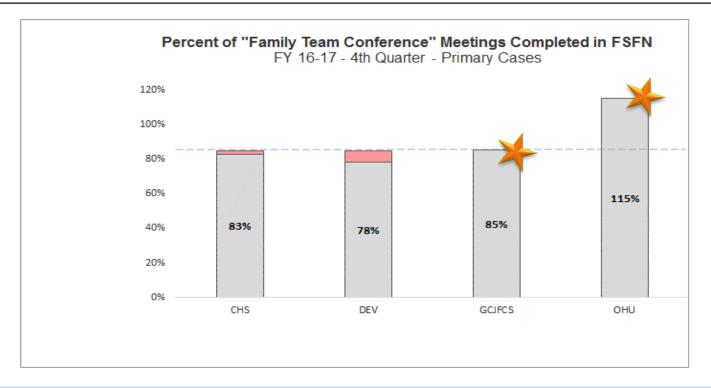

Green = Meeting Measure, Yellow = 10% Below Measure, Red = More Than 10% Below Measure