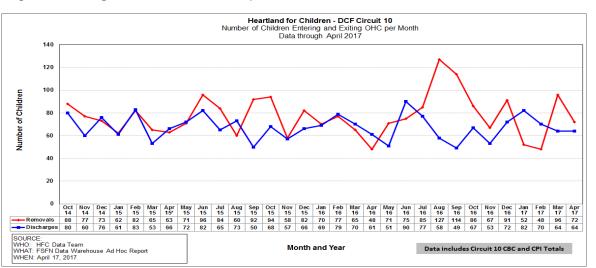

### **Children Entering & Exiting Care**

Number of Children Entering and Exiting Out-of-Home Care per Month