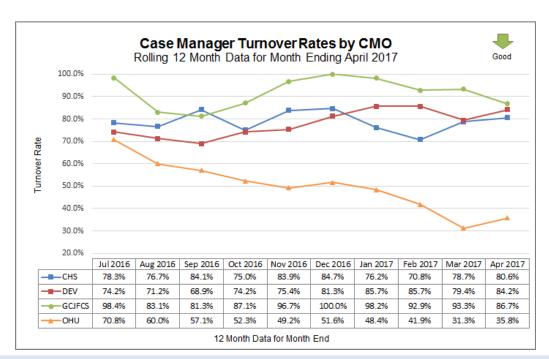

#### **Case Management Organization Turnover**

12 Month Case Manager Turnover Rates by Agency

| Employee Turnover Rates By CMO 12 Month Data for Month Ended April 2017 |                                          |       |  |  |  |  |  |  |  |  |
|-------------------------------------------------------------------------|------------------------------------------|-------|--|--|--|--|--|--|--|--|
| CMO                                                                     | CMO Case Manager Case Manager Supervisor |       |  |  |  |  |  |  |  |  |
| CHS                                                                     | 80.6%                                    | 37.5% |  |  |  |  |  |  |  |  |
| DEV                                                                     | 84.2%                                    | 40.0% |  |  |  |  |  |  |  |  |
| GCJFCS                                                                  | GCJFCS 86.7% 12.5%                       |       |  |  |  |  |  |  |  |  |
| OHU                                                                     | 35.8%                                    | 20.0% |  |  |  |  |  |  |  |  |

<sup>\*</sup> Data Excludes Supervisor Count