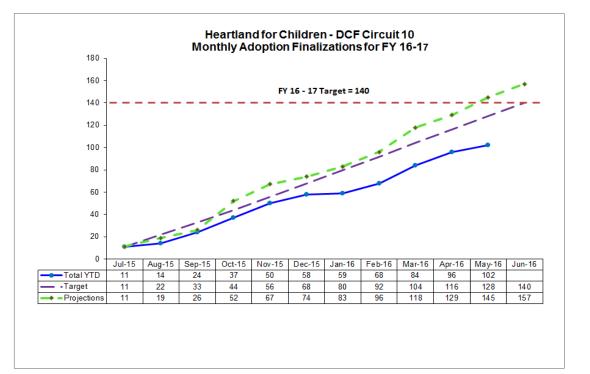

#### **Adoption Finalizations**

Percent of Adoptions Finalized with 24 Months of Removal & Percent of Adoption Goal Met

#### Manually Reported Adoption Data for FY 16-17 through May 29, 2017:

|                   |        | Adoption Finalizations Credited to HFC Fiscal YTD 16-17 |      |        |      |        |      |        |      |        |      |        |      |        |      |        |      |        |      |        |      |        |      |        |               |                  |               |                       |
|-------------------|--------|---------------------------------------------------------|------|--------|------|--------|------|--------|------|--------|------|--------|------|--------|------|--------|------|--------|------|--------|------|--------|------|--------|---------------|------------------|---------------|-----------------------|
|                   | Jul-   | 2016                                                    | Aug  | j-2016 | Sep  | -2016  | Oct  | -2016  | Nov  | -2016  | Dec  | -2016  | Jan  | -2017  | Feb  | -2017  | Ma   | r-2017 | Ар   | r-2017 | Ma   | y-2017 | Jun  | -2017  |               | Te               | otal          |                       |
|                   | Proj   | Actual                                                  | Proj | Actual | Proj | Actual | Proj | Actual | Proj | Actual | Proj | Actual | Proj | Actual | Proj | Actual | Proj | Actual | Proj | Actual | Proj | Actual | Proj | Actual | CBC<br>Credit | % w/in<br>24 Mos | CMO<br>Target | % of<br>Target<br>Met |
| CHS               | 7      | 7                                                       | 0    | 0      | 0    | 0      | 3    | 1      | 5    | 2      | 5    | 5      | 0    | 0      | 5    | 3      | 7    | 5      | 3    | 2      | 9    | 1      | 7    |        | 26            | 34.6%            | 44            | 59.1%                 |
| DEV               | 0      | 0                                                       | 5    | 0      | 3    | 3      | 4    | 3      | 4    | 1      | 2    | 3      | 1    | 1      | 2    | 3      | 9    | 7      | 3    | 4      | 3    | 0      | 2    |        | 25            | 24.0%            | 32            | 78.1%                 |
| GCJFCS            | 4      | 4                                                       | 2    | 3      | 2    | 3      | 4    | 3      | 3    | 3      | 0    | 0      | 4    | 0      | 4    | 1      | 4    | 4      | 4    | 3      | 4    | 0      | 3    |        | 24            | 54.2%            | 39            | 61.5%                 |
| OHU               | 0      | 0                                                       | 1    | 0      | 2    | 4      | 15   | 6      | 3    | 7      | 0    | 0      | 4    | 0      | 2    | 2      | 2    | 0      | 1    | 3      | 0    | 5      | 0    |        | 27            | 44.4%            | 25 🔀          | -108.0%               |
| Total             | 11     | 11                                                      | 8    | 3      | 7    | 10     | 26   | 13     | 15   | 13     | 7    | 8      | 9    | 1      | 13   | 9      | 22   | 16     | 11   | 12     | 16   | 6      | 12   | 0      | 102           | 39.2%            | 140           | 72.9%                 |
| Source: HFC TPR I | Databa | ise                                                     |      |        |      |        |      |        |      |        |      |        |      |        |      |        |      |        |      |        |      |        |      |        |               |                  |               |                       |
| YTD Projections   | 11     |                                                         | 19   |        | 26   |        | 52   |        | 67   |        | 74   |        | 83   |        | 96   |        | 118  |        | 129  |        | 145  |        | 157  |        |               |                  |               |                       |