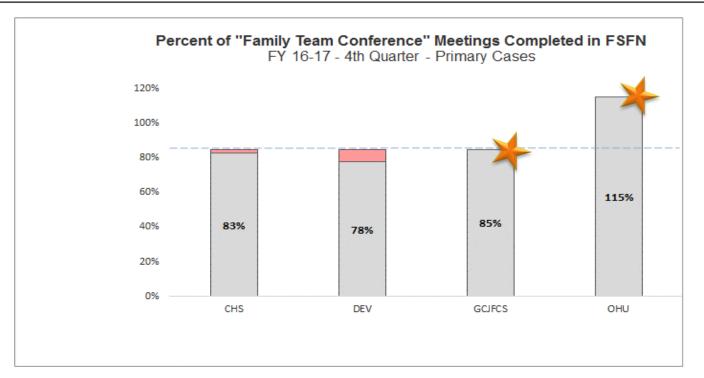

| 11%          | 16% 9% 66 48 0 99 |          |                   |                   |                   |                     | 115%              |  |  |
| Grand Total        | Grand Total 53% 40% 62% 29% 434 321 25 885 88%                                                               |              |                   |          |                   |                   |                   | 88%                 |                   |  |  |
| FSFN CARS - Caselo | ad 3rd Qtr-as-                                                                                               | of: 04/09/17 |                   |          |                   |                   |                   |                     |                   |  |  |





#### Medication Administration Records and Health Management Forms - May 2017

Percent of Current MARs and Health Forms Submitted Correctly for Reporting Month



Green = Meeting Month Pace, Yellow = 10% Below Month Pace, Red = More Than 10% Below Month Pace



### **Data Exceptions: Placements**

| Pl          | Placement Exceptions by Number of Weeks on List<br>Data as of 05/29/2017 |             |                     |             |  |  |  |  |  |  |
|-------------|--------------------------------------------------------------------------|-------------|---------------------|-------------|--|--|--|--|--|--|
| Agency      | Greater than<br>2 weeks                                                  | 1 - 2 weeks | Less than<br>1 week | Grand Total |  |  |  |  |  |  |
| CHS         |