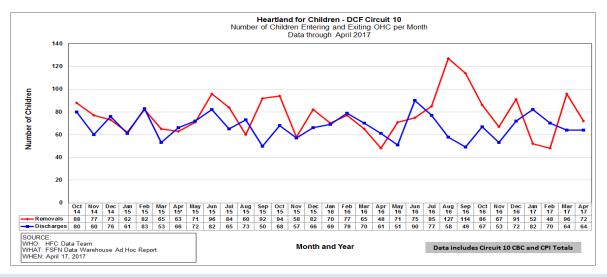

### **Children Entering & Exiting Care**

Number of Children Entering and Exiting Out-of-Home Care per Month

**Neighbor to Family – Weekly & Monthly Census** Fiscal Year to Month - Percentage of Children Not Sheltered: **93.8%** 