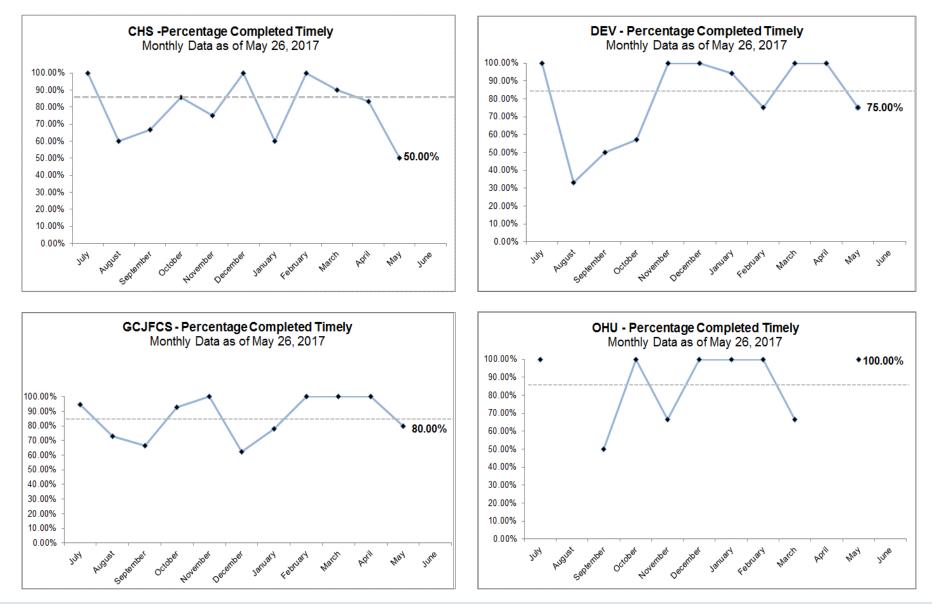

#### **Missing Children – Attempts to Locate**

HFC – DCF Circuit 10 Attempts to Locate Missing Children

|        | Attempts to Locate<br>Week of 05/21/2017 through 05/27/2017 |                       |                                 |                                   |                   |                          |                            |                                                            |  |  |
|--------|-------------------------------------------------------------|-----------------------|---------------------------------|-----------------------------------|-------------------|--------------------------|----------------------------|------------------------------------------------------------|--|--|
| Agency | Required                                                    | Required<br>Completed | Required<br>Completed<br>Timely | Percentage<br>Completed<br>Timely | Notes<br>Required | Voluntarily<br>Completed | Notes<br>Entered<br>Timely | Attempt(s) to Locate<br>note(s) entered within<br>24 hours |  |  |
| CHS    | 3                                                           | 3                     | 3                               | 100%                              | 3                 | 0                        | 3                          | 100%                                                       |  |  |
| DEV    | 1                                                           | 1                     | 1                               | 100%                              | 1                 | 0                        | 1                          | 100%                                                       |  |  |
| GCJFCS | 0                                                           | 0                     | 0                               | -                                 | 0                 | 0                        | 0                          | -                                                          |  |  |
| OHU    | 0                                                           | 0                     | 0                               | -                                 | 0                 | 0                        | 0                          | -                                                          |  |  |
| PI     | 0                                                           | 0                     | 0                               | -                                 | 0                 | 0                        | 0                          | -                                                          |  |  |
| Total  | 4                                                           | 4                     | 4                               | 100%                              | 4                 | 0                        | 4                          | 100%                                                       |  |  |