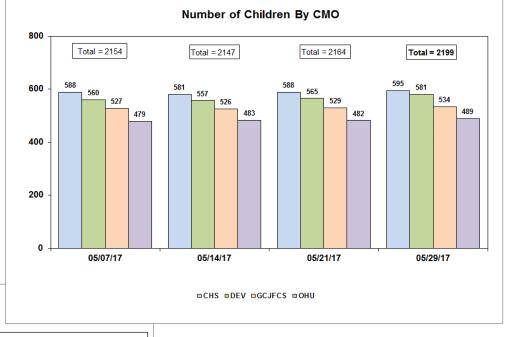

| 0                          | -                                                          |  |  |
| PI     | 0                                                           | 0                     | 0                               | -                                 | 0                 | 0                        | 0                          | -                                                          |  |  |
| Total  | 4                                                           | 4                     | 4                               | 100%                              | 4                 | 0                        | 4                          | 100%                                                       |  |  |





#### **Caseload Census Information**

CBC Services Weekly Caseloads By CMO







## Caseload Census by Case Manager and Organization Data as of 05/29/2017

| Caseload of 1-5 Children |                       |               |  |  |  |  |  |  |  |
|--------------------------|-----------------------|---------------|--|--|--|--|--|--|--|
| СМО                      | Case Workers          | #<br>Children |  |  |  |  |  |  |  |
| DEV                      | Hampton, Sharday      | 5             |  |  |  |  |  |  |  |
| CHS                      | Rutledge, Jaucady     | 5             |  |  |  |  |  |  |  |
| CHS                      | Bankole, Sophia       | 4             |  |  |  |  |  |  |  |
| OHU                      | Cruz, Michelle        | 4             |  |  |  |  |  |  |  |
| OHU                      | Kampman, Rebecca      | 4             |  |  |  |  |  |  |  |