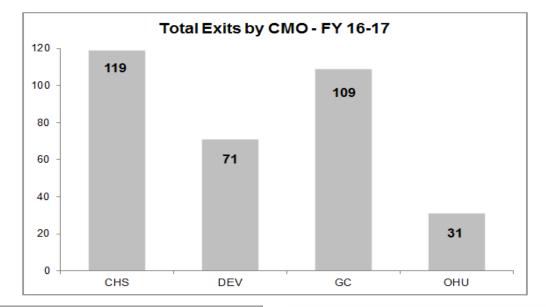

### **Exit Interview Timeliness by CMO**

HFC Cumulative YTD Timeliness: 83.19%

### **Exit Interviews Trending by CMO**

HFC Cumulative YTD Timeliness: 83.19%