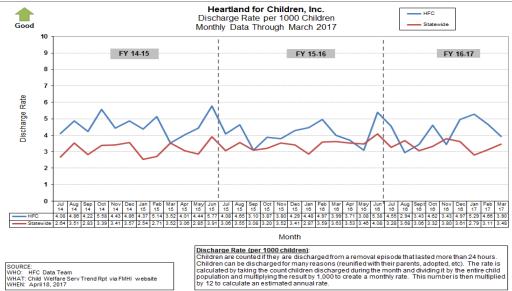

#### **Removal and Discharge Rates**

Monthly Removal and Discharge Rates (per 1,000 Children) as of March 2017