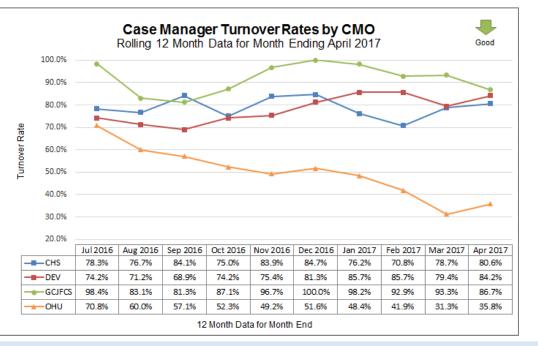

### **Case Management Organization Turnover**

12 Month Case Manager Turnover Rates by Agency

| Employee Turnover Rates By CMO           |                                          |       |  |  |  |  |  |  |
|------------------------------------------|------------------------------------------|-------|--|--|--|--|--|--|
|                                          | 12 Month Data for Month Ended April 2017 |       |  |  |  |  |  |  |
| CMO Case Manager Case Manager Supervisor |                                          |       |  |  |  |  |  |  |
| CHS                                      | 80.6%                                    | 37.5% |  |  |  |  |  |  |
| DEV                                      | 84.2%                                    | 40.0% |  |  |  |  |  |  |
| GCJFCS                                   | 86.7%                                    | 12.5% |  |  |  |  |  |  |
| OHU                                      | 35.8%                                    | 20.0% |  |  |  |  |  |  |