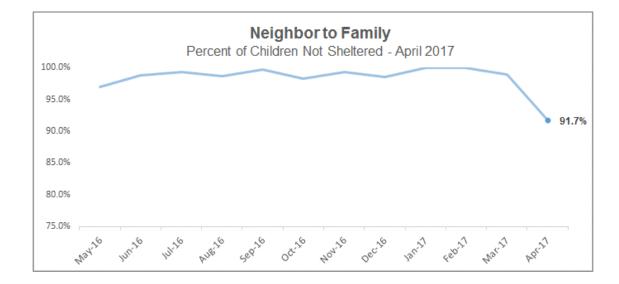

### **Children Entering & Exiting Care**

Number of Children Entering and Exiting Out-of-Home Care per Month

**Neighbor to Family – Weekly & Monthly Census** Fiscal Year to Month - Percentage of Children Not Sheltered: **93.8%** 