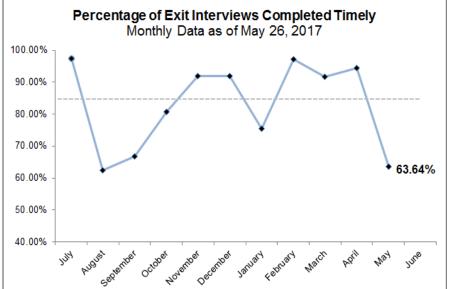

### **Exit Interview Timeliness by CMO**

HFC Cumulative YTD Timeliness: 83.19%

### **Exit Interviews Trending by CMO**

HFC Cumulative YTD Timeliness: 83.19%