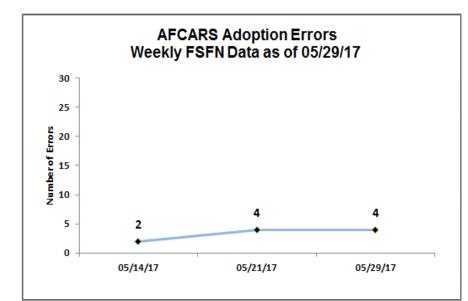

arried | Cannot Be<br>Corrected | Total |  |  |  |
| CHS                       |            | 1        | 25    |                   | 8                      | 34    |  |  |  |
| DEV                       |            |          | 26    |                   | 12                     | 38    |  |  |  |
| GCJFCS                    |            |          | 25    |                   | 13                     | 38    |  |  |  |
| OHU                       |            |          | 7     |                   | 4                      | 11    |  |  |  |
| CPI                       | 4          | 3        |       |                   |                        | 7     |  |  |  |
| Total                     | 4          | 4        | 83    | 0                 | 37                     | 128   |  |  |  |







|              | AFCARS Adoption Errors |                |              |                |                        |       |  |  |  |  |
|--------------|------------------------|----------------|--------------|----------------|------------------------|-------|--|--|--|--|
| Agency       | Adoption               | Child Info     | Provider     | Legal          | Cannot Be<br>Corrected | Total |  |  |  |  |
| CHS          |                        |                |              |                |                        |       |  |  |  |  |
| DEV          |                        |                |              |                |                        |       |  |  |  |  |
| GCJFCS       |                        |                |              |                |                        |