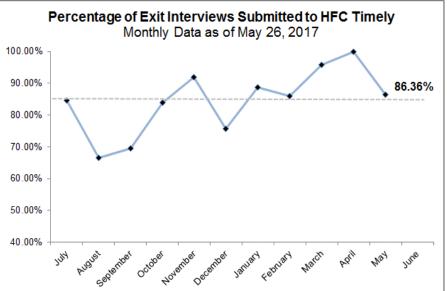

### **Exit Interview Timeliness by CMO**

HFC Cumulative YTD Timeliness: 83.19%

### **Exit Interviews Trending by CMO**

HFC Cumulative YTD Timeliness: 83.19%