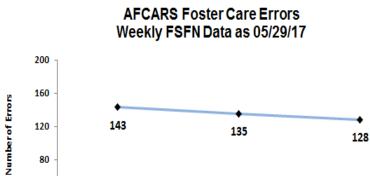

br>Married | Cannot Be<br>Corrected | Total |  |  |  |
| CHS                       |            | 1        | 25    |                   | 8                      | 34    |  |  |  |
| DEV                       |            |          | 26    |                   | 12                     | 38    |  |  |  |
| GCJFCS                    |            |          | 25    |                   | 13                     | 38    |  |  |  |
| OHU                       |            |          | 7     |                   | 4                      | 11    |  |  |  |
| CPI                       | 4          | 3        |       |                   |                        | 7     |  |  |  |
| Total                     | 4          | 4        | 83    | 0                 | 37                     | 128   |  |  |  |







|              | AFCARS Adoption Errors |                |              |                |                        |       |  |  |  |  |
|--------------|------------------------|----------------|--------------|----------------|------------------------|-------|--|--|--|--|
| Agency       | Adoption               | Child Info     | Provider     | Legal          | Cannot Be<br>Corrected | Total |  |  |  |  |
| CHS          |                        |                |              |                |                        |       |  |  |  |  |
| DEV          |                        |                |              |                |                        |       |  |  |  |  |
| GCJFCS       |                        |                |              |                |