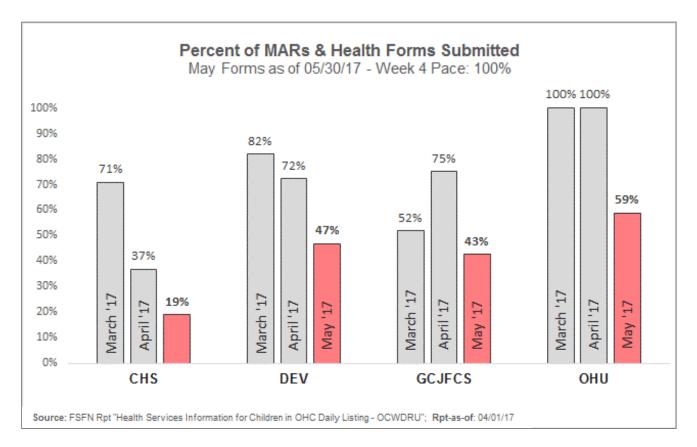

|                     | 115%              |  |  |
| Grand Total        | Grand Total 53% 40% 62% 29% 434 321 25 885 88%                                                               |              |                   |          |                   |                   |                   | 88%                 |                   |  |  |
| FSFN CARS - Caselo | ad 3rd Qtr-as-                                                                                               | of: 04/09/17 |                   |          |                   |                   |                   |                     |                   |  |  |





#### Medication Administration Records and Health Management Forms - May 2017

Percent of Current MARs and Health Forms Submitted Correctly for Reporting Month



Green = Meeting Month Pace, Yellow = 10% Below Month Pace, Red = More Than 10% Below Month Pace



### **Data Exceptions: Placements**

| Pl          | Placement Exceptions by Number of Weeks on List<br>Data as of 05/29/2017 |             |                     |             |  |  |  |  |  |  |
|-------------|--------------------------------------------------------------------------|-------------|---------------------|-------------|--|--|--|--|--|--|
| Agency      | Greater than<br>2 weeks                                                  | 1 - 2 weeks | Less than<br>1 week | Grand Total |  |  |  |  |  |  |
| CHS         |                                                                          | 4           | 2                   | 6           |  |  |  |  |  |  |
| DEV         |