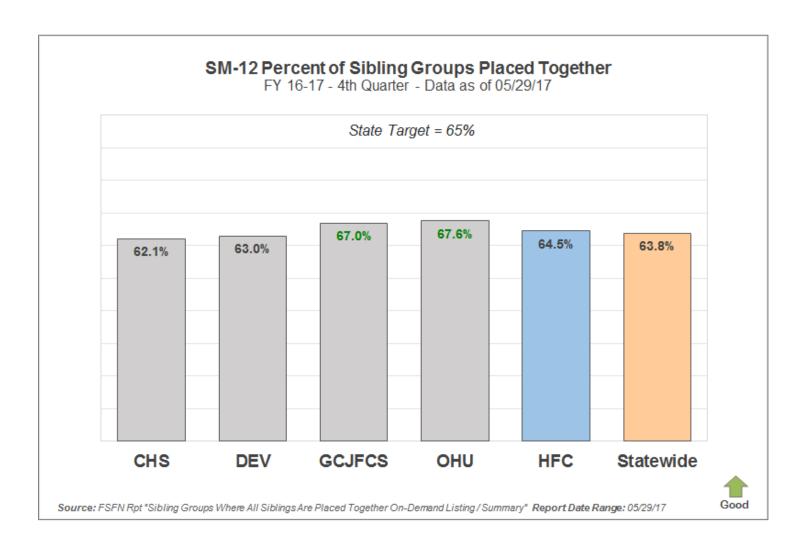

#### Scorecard Measure 12 – Separated Siblings

Percentage of siblings groups in out-of-home care where all siblings are placed together.