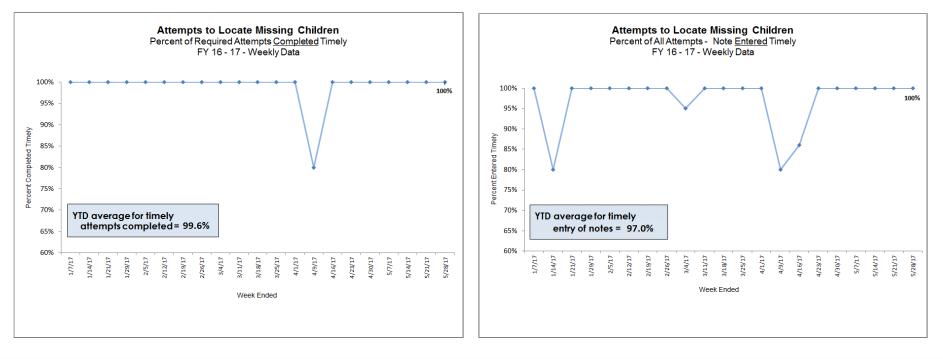

#### **Missing Children – Attempts to Locate**

HFC – DCF Circuit 10 Attempts to Locate Missing Children

|        | Attempts to Locate<br>Week of 05/21/2017 through 05/27/2017 |                       |                                 |                                   |                   |                          |                            |                                                            |  |  |
|--------|-------------------------------------------------------------|-----------------------|---------------------------------|-----------------------------------|-------------------|--------------------------|----------------------------|------------------------------------------------------------|--|--|
| Agency | Required                                                    | Required<br>Completed | Required<br>Completed<br>Timely | Percentage<br>Completed<br>Timely | Notes<br>Required | Voluntarily<br>Completed | Notes<br>Entered<br>Timely | Attempt(s) to Locate<br>note(s) entered within<br>24 hours |  |  |
| CHS    | 3                                                           | 3                     | 3                               | 100%                              | 3                 | 0                        | 3                          | 100%                                                       |  |  |
| DEV    | 1                                                           | 1                     | 1                               | 100%                              | 1                 | 0                        | 1                          | 100%                                                       |  |  |
| GCJFCS | 0                                                           | 0                     | 0                               | -                                 | 0                 | 0                        | 0                          | -                                                          |  |  |
| OHU    | 0                                                           | 0                     | 0                               | -                                 | 0                 | 0                        | 0                          | -                                                          |  |  |
| PI     | 0                                                           | 0                     | 0                               | -                                 | 0                 | 0                        | 0                          | -                                                          |  |  |
| Total  | 4                                                           | 4                     | 4                               | 100%                              | 4                 | 0                        | 4                          | 100%                                                       |  |  |