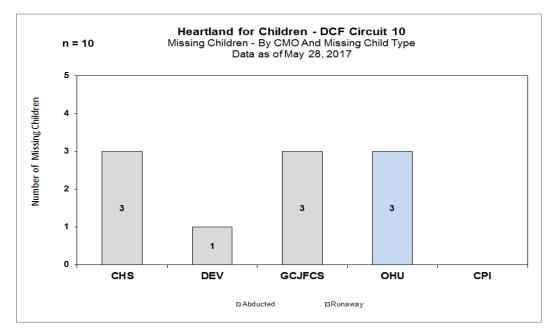

### **Missing Children**

Number of Missing Youth as of Reporting Date

|                 | Number of Missing Youth as of Reporting Date |     |     |        |     |     |                                           |                                         |            |                                                   |                                             |                                            |
|-----------------|----------------------------------------------|-----|-----|--------|-----|-----|-------------------------------------------|-----------------------------------------|------------|---------------------------------------------------|---------------------------------------------|--------------------------------------------|
| Reporting Date  | Total                                        | СНЅ | DEV | GCJFCS | OHU | CPI | Total New<br>Episodes<br>Month to<br>Date | Total<br>Recoveries<br>Month to<br>Date | Compliance | Timely<br>Reporting<br>Compliance<br>Mnth to Date | Timely<br>Reporting<br>Compliance<br>Misses | Agency<br>Responsible<br>for Missed<br>MCR |
| M/End July 2016 | 3                                            | 1   | 1   | 1      | 0   | 0   | 19                                        | 21                                      |            | 95%                                               | 1                                           |                                            |
| M/End Aug 2016  | 4                                            | 1   | 1   | 1      | 0   | 1   | 15                                        | 13                                      |            | 100%                                              | 0                                           |                                            |
| M/End Sept 2016 | 7                                            | 3   | 2   | 2      | 0   | 0   | 17                                        | 16                                      |            | 94%                                               | 0                                           |                                            |
| M/End Oct 2016  | 6                                            | 2   | 2   | 2      | 0   | 0   | 19                                        | 19                                      |            | 89%                                               | 2                                           |                                            |
| M/End Nov 2016  | 7                                            | 3   | 1   | 3      | 0   | 0   | 21                                        | 23                                      |            | 100%                                              | 0                                           |                                            |
| M/End Dec 2016  | 5                                            | 3   | 2   | 0      | 0   | 0   | 19                                        | 22                                      |            | 100%                                              | 0                                           |                                            |
| M/End Jan 2017  | 3                                            | 1   | 1   | 1      | 0   | 0   | 25                                        | 25                                      |            | 100%                                              | 0                                           |                                            |
| M/End Feb 2017  | 5                                            | 1   | 2   | 1      | 1   | 0   | 23                                        | 19                                      |            | 87%                                               | 3                                           |                                            |
| M/End Mar 2017  | 5                                            | 2   | 3   | 0      | 0   | 0   | 23                                        | 31                                      |            | 96%                                               | 1                                           |                                            |
| M/End Apr 2017  | 4                                            | 3   | 1   | 0      | 0   | 0   | 25                                        | 27                                      |            | 100%                                              | 0                                           |                                            |
| 5/7/2017        | 5                                            | 3   | 1   | 1      | 0   | 0   | 4                                         | 3                                       | 100%       | 100%                                              | 0                                           |                                            |
| 5/14/2017       | 5                                            | 3   | 1   | 1      | 0   | 0   | 16                                        | 18                                      | 100%       | 100%                                              | 0                                           |                                            |
| 5/21/2017       | 3                                            | 2   | 1   | 0      | 0   | 0   | 16                                        | 19                                      | 100%       | 100%                                              | 0                                           |                                            |
| 5/28/2017       | 9                                            | 3   | 1   | 3      | 3   | 0   | 26                                        | 23                                      | 100%       | 100%                                              | 0                                           |                                            |