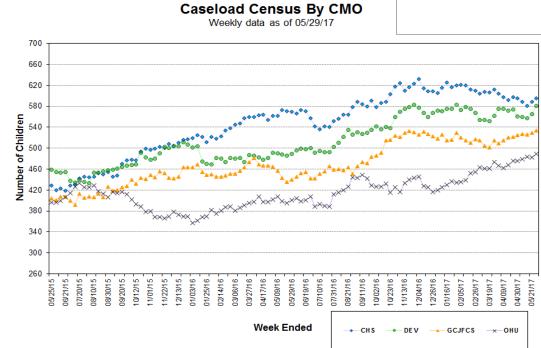

0                          | -                                                          |  |  |
| PI     | 0                                                           | 0                     | 0                               | -                                 | 0                 | 0                        | 0                          | -                                                          |  |  |
| Total  | 4                                                           | 4                     | 4                               | 100%                              | 4                 | 0                        | 4                          | 100%                                                       |  |  |





#### **Caseload Census Information**

CBC Services Weekly Caseloads By CMO







## Caseload Census by Case Manager and Organization Data as of 05/29/2017

| Caseload of 1-5 Children |                       |               |  |  |  |  |  |  |  |
|--------------------------|-----------------------|---------------|--|--|--|--|--|--|--|
| СМО                      | Case Workers          | #<br>Children |  |  |  |  |  |  |  |
| DEV                      | Hampton, Sharday      | 5             |  |  |  |  |  |  |  |
| CHS                      | Rutledge, Jaucady     | 5             |  |  |  |  |  |  |  |
| CHS                      | Bankole, Sophia       | 4             |  |  |  |  |  |  |  |
| OHU                      | Cruz, Michelle        | 4             |  |  |  |  |  |  |  |
| OHU                      | Kampman, Rebecca      | 4             |  |  |  |  |  |  |  |
|