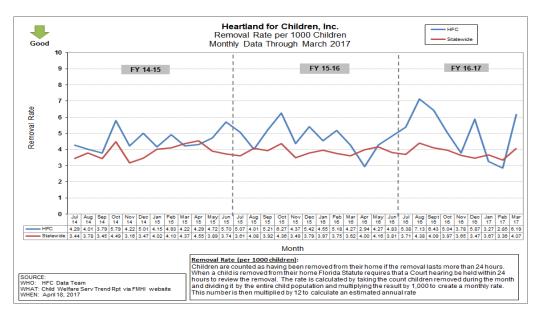

#### **Removal and Discharge Rates**

Monthly Removal and Discharge Rates (per 1,000 Children) as of March 2017