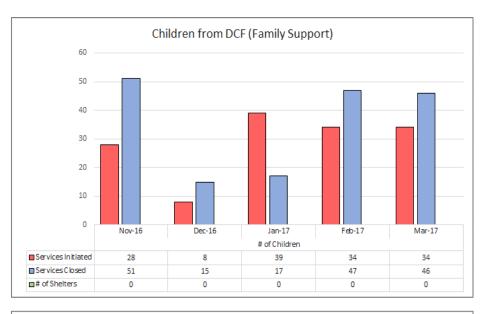

#### **Neighbor to Family – Weekly & Monthly Census**

Number of Children Served, Breakdown by Referral Type

| Neighbor To Family - Weekly Census Numbers Weekly Data 05/08/17 through 05/14/17 |                       |                       |                  |                  |                    |                       |  |  |  |  |  |
|----------------------------------------------------------------------------------|-----------------------|-----------------------|------------------|------------------|--------------------|-----------------------|--|--|--|--|--|
| Referral Type                                                                    | Number of<br>Families | Number of<br>Children | Number<br>Opened | Number<br>Closed | Number<br>Screened | Children<br>Sheltered |  |  |  |  |  |
| CPI - Safety<br>Management                                                       | 4                     | 9                     | 2                | 1                | 2                  | 0                     |  |  |  |  |  |
| CPI- Family Support<br>Services                                                  | 32                    | 95                    | 4                | 6                | 13                 | 3                     |  |  |  |  |  |
| Specialized - Family<br>Support Services                                         | 9                     | 25                    | 0                | 1                | 0                  | 0                     |  |  |  |  |  |
| Prevention -<br>Community Referral                                               | 31                    | 80                    | 5                | 9                | -                  | -                     |  |  |  |  |  |
| Special Conditions<br>Report                                                     | 6                     | 8                     | 3                | 4                | -                  | -                     |  |  |  |  |  |
| Nurturing Parent                                                                 | 32                    | 64                    | 6                | 3                | -                  | _                     |  |  |  |  |  |