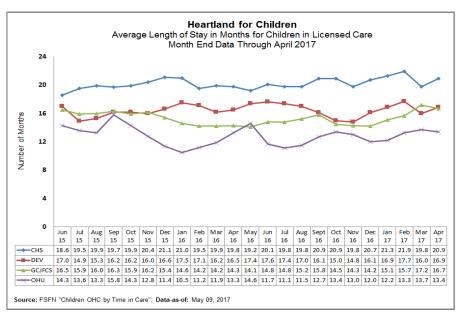

#### Average Cost and Length of Stay for Children by Case Management Organization