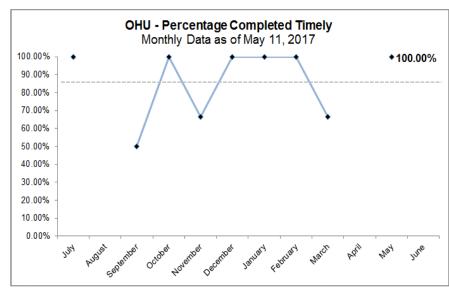

#### **Exit Interview Timeliness by CMO**

HFC Cumulative YTD Timeliness: 84.23%

#### **Exit Interviews Trending by CMO**

HFC Cumulative YTD Timeliness: 84.23%