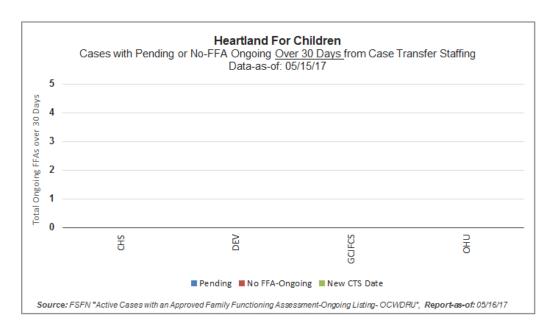

#### **Case Transfer Staffing Data**

Case Transfer Data For Fiscal Year July 1, 2016 – June 30, 2017 - Data as of 05/15/2017

|            |                    |       |      | l   |     |     | l   |     | l   | 1   | l   | l   | 16-17  | 15-16 | 14-15  |
|------------|--------------------|-------|------|-----|-----|-----|-----|-----|-----|-----|-----|-----|--------|-------|--------|
| Agency     | JUL                | AUG   | SEPT | OCT | NOV | DEC | JAN | FEB | MAR | APR | MAY | JUN | Totals |       | Totals |
| Number of  | Number of Children |       |      |     |     |     |     |     |     |     |     |     |        |       |        |
| CHS        | 37                 | 49    | 35   | 54  | 40  | 24  | 43  | 23  | 27  | 20  | 16  |     | 368    | 391   | 259    |
| Devereux   | 25                 | 75    | 41   | 26  | 42  | 35  | 34  | 21  | 48  | 17  | 2   |     | 366    | 403   | 251    |
| GCCC       | 31                 | 49    | 49   | 43  | 35  | 34  | 40  | 18  | 31  | 31  | 7   |     | 368    | 388   | 253    |
| One Hope   | 65                 | 65    | 36   | 38  | 58  | 37  | 43  | 41  | 49  | 44  | 24  |     | 500    | 358   | 460    |
| Total      | 158                | 238   | 161  | 161 | 175 | 130 | 160 | 103 | 155 | 112 | 49  |     | 1602   | 1540  | 1223   |
| Out of Hor | ne Ca              | are   |      |     |     |     |     |     |     |     |     |     |        |       |        |
| CHS        | 23                 | 24    | 22   | 39  | 21  | 9   | 25  | 11  | 21  | 14  | 9   |     | 218    | 230   | 176    |
| Devereux   | 6                  | 40    | 22   | 19  | 29  | 20  | 19  | 15  | 29  | 10  | 2   |     | 211    | 218   | 165    |
| GCCC       | 15                 | 39    | 24   | 34  | 22  | 23  | 20  | 10  | 19  | 18  | 6   |     | 230    | 235   | 175    |
| One Hope   | 18                 | 14    | 13   | 7   | 10  | 6   | 13  | 6   | 8   | 10  | 12  |     | 117    | 71    | 130    |
| Total      | 62                 | 117   | 81   | 99  | 82  | 58  | 77  | 42  | 77  | 52  | 29  |     | 776    | 754   | 646    |
| IN - HOME  | JUD                | ICIAL |      |     |     |     |     |     |     |     |     |     |        |       |        |
| CHS        | 1                  | 2     | 0    | 2   | 5   | 2   | 3   | 3   | 0   | 2   | 1   |     | 21     | 30    | 41     |
| Devereux   | 2                  | 2     | 0    | 0   | 3   | 0   | 2   | 5   | 2   | 4   | 0   |     | 20     | 37    | 23     |
| GCCC       | 3                  | 0     | 0    | 0   | 3   | 2   | 2   | 0   | 4   | 5   | 1   |     | 20     | 11    | 12     |
| One Hope   | 0                  | 2     | 0    | 1   | 0   | 0   | 8   | 1   | 1   | 7   | 1   |     | 21     | 8     | 19     |
| Total      | 6                  | 6     | 0    | 3   | 11  | 4   | 15  | 9   | 7   | 18  | 3   |     | 82     | 86    | 95     |