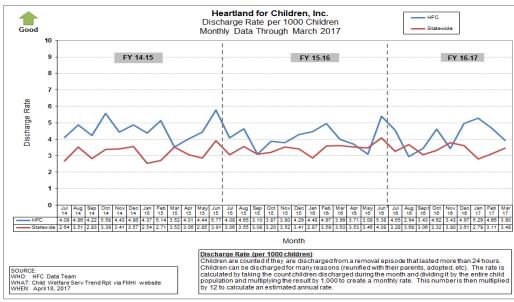

#### **Removal and Discharge Rates**

Monthly Removal and Discharge Rates (per 1,000 Children) as of March 2017