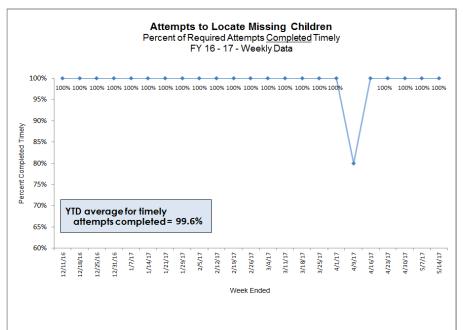

#### **Missing Children**

Number of Missing Youth as of Reporting Date

|                 |       |     |     | Nur    | mber of M | lissing Yo | outh as of R                              | Reporting Da                            | te                                             |                                                   |            |                                            |
|-----------------|-------|-----|-----|--------|-----------|------------|-------------------------------------------|-----------------------------------------|------------------------------------------------|---------------------------------------------------|------------|--------------------------------------------|
| Reporting Date  | Total | CHS | DEV | GCJFCS | OHU       | СРІ        | Total New<br>Episodes<br>Month to<br>Date | Total<br>Recoveries<br>Month to<br>Date | Timely<br>Reporting<br>Compliance<br>This Week | Timely<br>Reporting<br>Compliance<br>Mnth to Date | Compliance | Agency<br>Responsible<br>for Missed<br>MCR |
| M/End July 2016 | 3     | 1   | 1   | 1      | 0         | 0          | 19                                        | 21                                      |                                                | 95%                                               | 1          |                                            |
| M/End Aug 2016  | 4     | 1   | 1   | 1      | 0         | 1          | 15                                        | 13                                      |                                                | 100%                                              | 0          |                                            |
| M/End Sept 2016 | 7     | 3   | 2   | 2      | 0         | 0          | 17                                        | 16                                      |                                                | 94%                                               | 0          |                                            |
| M/End Oct 2016  | 6     | 2   | 2   | 2      | 0         | 0          | 19                                        | 19                                      |                                                | 89%                                               | 2          |                                            |
| M/End Nov 2016  | 7     | 3   | 1   | 3      | 0         | 0          | 21                                        | 23                                      |                                                | 100%                                              | 0          |                                            |
| M/End Dec 2016  | 5     | 3   | 2   | 0      | 0         | 0          | 19                                        | 22                                      |                                                | 100%                                              | 0          |                                            |
| M/End Jan 2017  | 3     | 1   | 1   | 1      | 0         | 0          | 25                                        | 25                                      |                                                | 100%                                              | 0          |                                            |
| M/End Feb 2017  | 5     | 1   | 2   | 1      | 1         | 0          | 23                                        | 19                                      |                                                | 87%                                               | 3          |                                            |
| M/End Mar 2017  | 5     | 2   | 3   | 0      | 0         | 0          | 23                                        | 31                                      |                                                | 96%                                               | 1          |                                            |
| M/End Apr 2017  | 4     | 3   | 1   | 0      | 0         | 0          | 25                                        | 27                                      |                                                | 100%                                              | 0          |                                            |
| 5/7/2017        | 5     | 3   | 1   | 1      | 0         | 0          | 4                                         | 3                                       | 100%                                           | 100%                                              | 0          |                                            |
| 5/14/2017       | 5     | 3   | 1   | 1      | 0         | 0          | 16                                        | 18                                      | 100%                                           | 100%                                              | 0          |                                            |