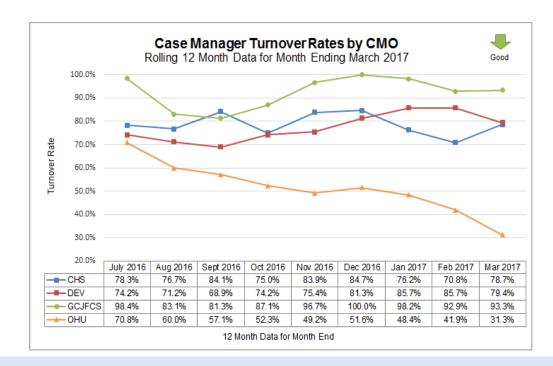

#### **Case Transfer Staffing Data**

Case Transfer Data For Fiscal Year July 1, 2016 – June 30, 2017 - Data as of 05/15/2017

|            |                    |       |      | l   |     |     | l   |     | l   | 1   | l   | l   | 16-17  | 15-16 | 14-15  |
|------------|--------------------|-------|------|-----|-----|-----|-----|-----|-----|-----|-----|-----|--------|-------|--------|
| Agency     | JUL                | AUG   | SEPT | OCT | NOV | DEC | JAN | FEB | MAR | APR | MAY | JUN | Totals |       | Totals |
| Number of  | Number of Children |       |      |     |     |     |     |     |     |     |     |     |        |       |        |
| CHS        | 37                 | 49    | 35   | 54  | 40  | 24  | 43  | 23  | 27  | 20  | 16  |     | 368    | 391   | 259    |
| Devereux   | 25                 | 75    | 41   | 26  | 42  | 35  | 34  | 21  | 48  | 17  | 2   |     | 366    | 403   | 251    |
| GCCC       | 31                 | 49    | 49   | 43  | 35  | 34  | 40  | 18  | 31  | 31  | 7   |     | 368    | 388   | 253    |
| One Hope   | 65                 | 65    | 36   | 38  | 58  | 37  | 43  | 41  | 49  | 44  | 24  |     | 500    | 358   | 460    |
| Total      | 158                | 238   | 161  | 161 | 175 | 130 | 160 | 103 | 155 | 112 | 49  |     | 1602   | 1540  | 1223   |
| Out of Hor | ne Ca              | are   |      |     |     |     |     |     |     |     |     |     |        |       |        |
| CHS        | 23                 | 24    | 22   | 39  | 21  | 9   | 25  | 11  | 21  | 14  | 9   |     | 218    | 230   | 176    |
| Devereux   | 6                  | 40    | 22   | 19  | 29  | 20  | 19  | 15  | 29  | 10  | 2   |     | 211    | 218   | 165    |
| GCCC       | 15                 | 39    | 24   | 34  | 22  | 23  | 20  | 10  | 19  | 18  | 6   |     | 230    | 235   | 175    |
| One Hope   | 18                 | 14    | 13   | 7   | 10  | 6   | 13  | 6   | 8   | 10  | 12  |     | 117    | 71    | 130    |
| Total      | 62                 | 117   | 81   | 99  | 82  | 58  | 77  | 42  | 77  | 52  | 29  |     | 776    | 754   | 646    |
| IN - HOME  | JUD                | ICIAL |      |     |     |     |     |     |     |     |     |     |        |       |        |
| CHS        | 1                  | 2     | 0    | 2   | 5   | 2   | 3   | 3   | 0   | 2   | 1   |     | 21     | 30    | 41     |
| Devereux   | 2                  | 2     | 0    | 0   | 3   | 0   | 2   | 5   | 2   | 4   | 0   |     | 20     | 37    | 23     |
| GCCC       | 3                  | 0     | 0    | 0   | 3   | 2   | 2   | 0   | 4   | 5   | 1   |     | 20     | 11    | 12     |
| One Hope   | 0                  | 2     | 0    | 1   | 0   | 0   | 8   | 1   | 1   | 7   | 1   |     | 21     | 8     | 19     |
| Total      | 6                  | 6     | 0    | 3   | 11  | 4   | 15  | 9   | 7   | 18  | 3   |     | 82     | 86    | 95     |