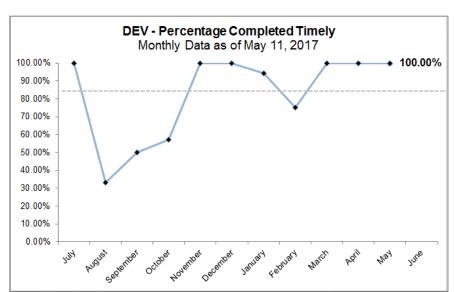

#### Scorecard Measure 4 - Children Seen / Not Seen

Percent of children under supervision who are required to be seen every 30 days

#### Scorecard Measure #4 - Children Under Supervision Seen Who Are Seen Every Thirty Days

Supervision between 05/01/17 - 05/31/17

| Agency | # of Children <u>Not</u><br>seen in 30 days | % of Children<br>seen timely |
|--------|---------------------------------------------|------------------------------|
| CHS    | 9                                           | 99.83%                       |
| DEV    | 6                                           | 99.91%                       |
| GCJFCS | 3                                           | 99.87%                       |
| OHU    | 0                                           | 100.00%                      |
| Total  | 18                                          | 99.90%                       |