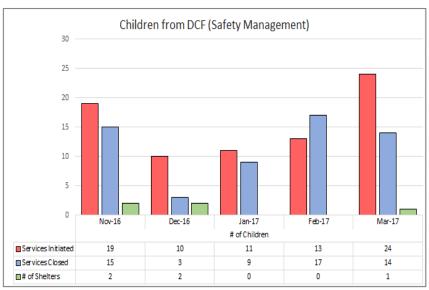

#### **Neighbor to Family – Weekly & Monthly Census**

Number of Children Served, Breakdown by Referral Type

| Neighbor To Family - Weekly Census Numbers Weekly Data 05/08/17 through 05/14/17 |                       |                       |                  |                  |                    |                       |  |  |  |  |  |
|----------------------------------------------------------------------------------|-----------------------|-----------------------|------------------|------------------|--------------------|-----------------------|--|--|--|--|--|
| Referral Type                                                                    | Number of<br>Families | Number of<br>Children | Number<br>Opened | Number<br>Closed | Number<br>Screened | Children<br>Sheltered |  |  |  |  |  |
| CPI - Safety<br>Management                                                       | 4                     | 9                     | 2                | 1                | 2                  | 0                     |  |  |  |  |  |
| CPI- Family Support<br>Services                                                  | 32                    | 95                    | 4                | 6                | 13                 | 3                     |  |  |  |  |  |
| Specialized - Family<br>Support Services                                         | 9                     | 25                    | 0                | 1                | 0                  | 0                     |  |  |  |  |  |
| Prevention -<br>Community Referral                                               | 31                    | 80                    | 5                | 9                | -                  | -                     |  |  |  |  |  |
| Special Conditions<br>Report                                                     | 6                     | 8                     | 3                | 4                | -                  | -                     |  |  |  |  |  |
| Nurturing Parent                                                                 | 32                    | 64                    | 6                | 3                | -                  | _                     |  |  |  |  |  |