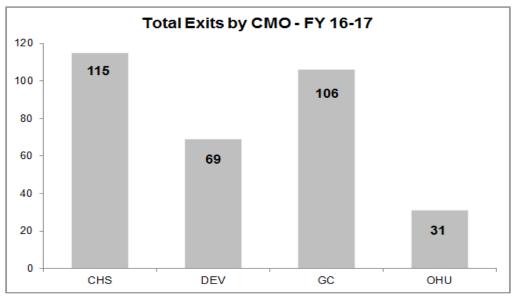

#### **Exit Interview Timeliness by CMO**

HFC Cumulative YTD Timeliness: 84.23%

#### **Exit Interviews Trending by CMO**

HFC Cumulative YTD Timeliness: 84.23%