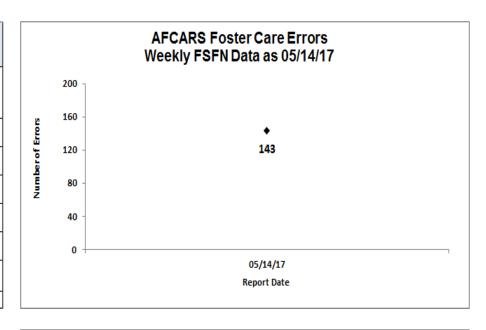

46    |
| GCJFCS                                                               |            | 3        | 30    |                   | 5                      | 38    |
| OHU                                                                  |            |          | 10    |                   | 1                      | 11    |
| CPI                                                                  |            | 7        |       | 4                 |                        | 11    |
| Total                                                                | 0          | 19       | 108   | 4                 | 12                     | 143   |
| Source: FSFN AFCARS Foster Error Report & OCWRDU Rpt as of: 05/14/17 |            |          |       |                   |                        |       |





| AFCARS Adoption Errors |                                                                      |            |          |       |                        |       |  |
|------------------------|----------------------------------------------------------------------|------------|----------|-------|------------------------|-------|--|
| Agency                 | Adoption                                                             | Child Info | Provider | Legal | Cannot Be<br>Corrected | Total |  |
| CHS                    |                                                                      |            |          |       |                        |       |  |
| DEV                    |                                                                      |            |          |       |