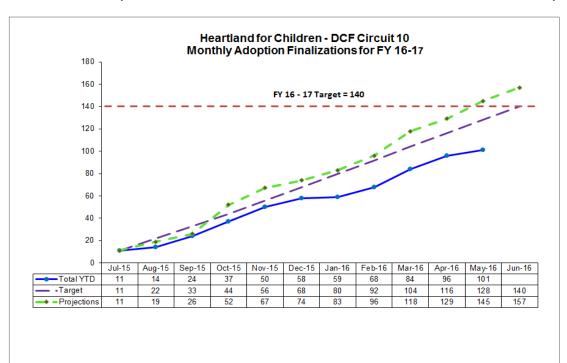

#### **Adoption Finalizations**

Percent of Adoptions Finalized with 24 Months of Removal & Percent of Adoption Goal Met

#### Manually Reported Adoption Data for FY 16-17 through May 14, 2017:

|                 |                          | Adoption Finalizations Credited to HFC Fiscal YTD 16-17 |      |        |      |        |      |        |      |        |      |        |      |        |      |        |      |        |      |        |      |        |      |        |               |                  |               |                       |
|-----------------|--------------------------|---------------------------------------------------------|------|--------|------|--------|------|--------|------|--------|------|--------|------|--------|------|--------|------|--------|------|--------|------|--------|------|--------|---------------|------------------|---------------|-----------------------|
|                 | Jul                      | -2016                                                   | Aug  | g-2016 | Sep  | -2016  | Oct  | -2016  | Nov  | -2016  | Dec  | -2016  | Jan  | -2017  | Feb  | -2017  | Mai  | r-2017 | Арі  | r-2017 | Mag  | y-2017 | Jun  | -2017  |               | To               | otal          |                       |
|                 |                          | Actual                                                  | Proj | Actual | Proj | Actual | Proj | Actual | Proj | Actual | Proj | Actual | Proj | Actual | Proj | Actual | Proj | Actual | Proj | Actual | Proj | Actual | Proj | Actual | CBC<br>Credit | % w/in<br>24 Mos | CMO<br>Target | % of<br>Target<br>Met |
| CHS             | 7                        | 7                                                       | 0    | 0      | 0    | 0      | 3    | 1      | 5    | 2      | 5    | 5      | 0    | 0      | 5    | 3      | 7    | 5      | 3    | 2      | 9    | 1      | 7    |        | 26            | 34.6%            | 44            | 59.1%                 |
| DEV             | 0                        | 0                                                       | 5    | 0      | 3    | 3      | 4    | 3      | 4    | 1      | 2    | 3      | 1    | 1      | 2    | 3      | 9    | 7      | 3    | 4      | 3    | 0      | 2    |        | 25            | 24.0%            | 32            | 78.1%                 |
| GCJFCS          | 4                        | 4                                                       | 2    | 3      | 2    | 3      | 4    | 3      | 3    | 3      | 0    | 0      | 4    | 0      | 4    | 1      | 4    | 4      | 4    | 3      | 4    | 0      | 3    |        | 24            | 54.2%            | 39            | 61.5%                 |
| OHU             | 0                        | 0                                                       | 1    | 0      | 2    | 4      | 15   | 6      | 3    | 7      | 0    | 0      | 4    | 0      | 2    | 2      | 2    | 0      | 1    | 3      | 0    | 4      | 0    |        | 26            | 46.2%            | 25 🔀          | <del>-</del> 104.0%   |
| Total           | 11                       | 11                                                      | 8    | 3      | 7    | 10     | 26   | 13     | 15   | 13     | 7    | 8      | 9    | 1      | 13   | 9      | 22   | 16     | 11   | 12     | 16   | 5      | 12   | 0      | 101           | 39.6%            | 140           | 72.1%                 |
| Source: HFC TPR | Source: HFC TPR Database |                                                         |      |        |      |        |      |        |      |        |      |        |      |        |      |        |      |        |      |        |      |        |      |        |               |                  |               |                       |
| YTD Projections | 11                       |                                                         | 19   |        | 26   |        | 52   |        | 67   |        | 74   |        | 83   |        | 96   |        | 118  |        | 129  |        | 145  |        | 157  |        |               |                  |               |                       |