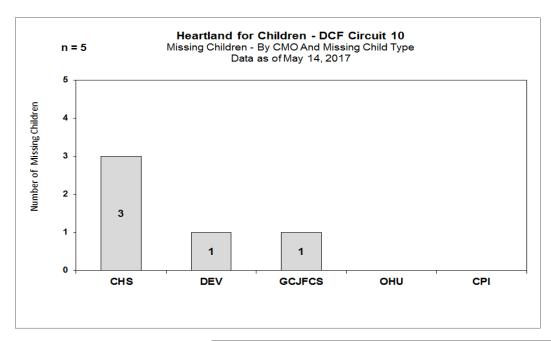

#### **Missing Children**

Number of Missing Youth as of Reporting Date

|                 |       |     |     | Nur    | mber of M | lissing Yo | outh as of R                              | Reporting Da                            | te                                             |                                                   |            |                                            |
|-----------------|-------|-----|-----|--------|-----------|------------|-------------------------------------------|-----------------------------------------|------------------------------------------------|---------------------------------------------------|------------|--------------------------------------------|
| Reporting Date  | Total | CHS | DEV | GCJFCS | OHU       | СРІ        | Total New<br>Episodes<br>Month to<br>Date | Total<br>Recoveries<br>Month to<br>Date | Timely<br>Reporting<br>Compliance<br>This Week | Timely<br>Reporting<br>Compliance<br>Mnth to Date | Compliance | Agency<br>Responsible<br>for Missed<br>MCR |
| M/End July 2016 | 3     | 1   | 1   | 1      | 0         | 0          | 19                                        | 21                                      |                                                | 95%                                               | 1          |                                            |
| M/End Aug 2016  | 4     | 1   | 1   | 1      | 0         | 1          | 15                                        | 13                                      |                                                | 100%                                              | 0          |                                            |
| M/End Sept 2016 | 7     | 3   | 2   | 2      | 0         | 0          | 17                                        | 16                                      |                                                | 94%                                               | 0          |                                            |
| M/End Oct 2016  | 6     | 2   | 2   | 2      | 0         | 0          | 19                                        | 19                                      |                                                | 89%                                               | 2          |                                            |
| M/End Nov 2016  | 7     | 3   | 1   | 3      | 0         | 0          | 21                                        | 23                                      |                                                | 100%                                              | 0          |                                            |
| M/End Dec 2016  | 5     | 3   | 2   | 0      | 0         | 0          | 19                                        | 22                                      |                                                | 100%                                              | 0          |                                            |
| M/End Jan 2017  | 3     | 1   | 1   | 1      | 0         | 0          | 25                                        | 25                                      |                                                | 100%                                              | 0          |                                            |
| M/End Feb 2017  | 5     | 1   | 2   | 1      | 1         | 0          | 23                                        | 19                                      |                                                | 87%                                               | 3          |                                            |
| M/End Mar 2017  | 5     | 2   | 3   | 0      | 0         | 0          | 23                                        | 31                                      |                                                | 96%                                               | 1          |                                            |
| M/End Apr 2017  | 4     | 3   | 1   | 0      | 0         | 0          | 25                                        | 27                                      |                                                | 100%                                              | 0          |                                            |
| 5/7/2017        | 5     | 3   | 1   | 1      | 0         | 0          | 4                                         | 3                                       | 100%                                           | 100%                                              | 0          |                                            |
| 5/14/2017       | 5     | 3   | 1   | 1      | 0         | 0          | 16                                        | 18                                      | 100%                                           | 100%                                              | 0          |                                            |