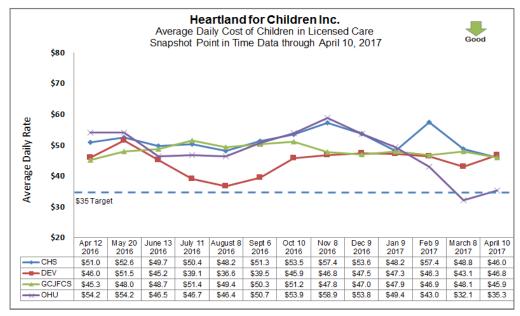

#### Average Cost and Length of Stay for Children by Case Management Organization