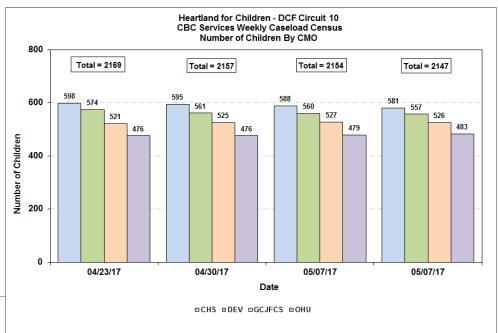

#### Average Cost and Length of Stay for Children by Case Management Organization