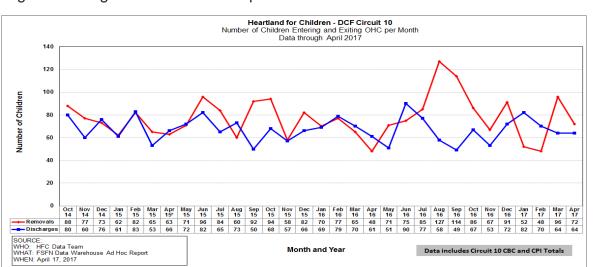

#### **Children Entering & Exiting Care**

Number of Children Entering and Exiting Out-of-Home Care per Month