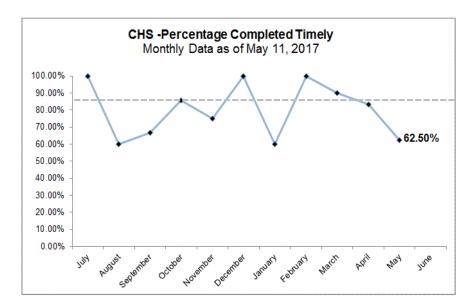

#### Scorecard Measure 4 - Children Seen / Not Seen

Percent of children under supervision who are required to be seen every 30 days

#### Scorecard Measure #4 - Children Under Supervision Seen Who Are Seen Every Thirty Days

Supervision between 05/01/17 - 05/31/17

| Agency | # of Children <u>Not</u><br>seen in 30 days | % of Children<br>seen timely |
|--------|---------------------------------------------|------------------------------|
| CHS    | 9                                           | 99.83%                       |
| DEV    | 6                                           | 99.91%                       |
| GCJFCS | 3                                           | 99.87%                       |
| OHU    | 0                                           | 100.00%                      |
| Total  | 18                                          | 99.90%                       |