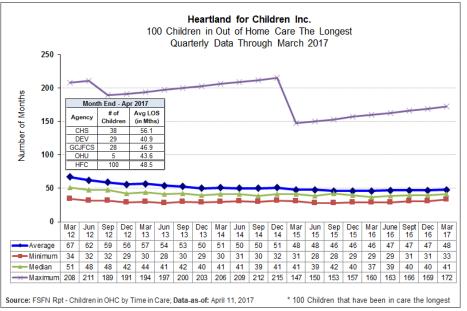

#### Average Cost and Length of Stay for Children by Case Management Organization