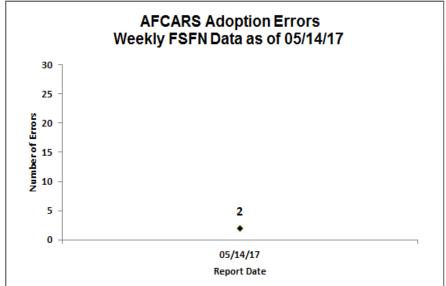

<sup>\*</sup>Source: "Children Under Supervision Who Are Seen Every Thirty Days -Report #1144" Data-as-of: 05/14/17

| # of Children Not Seen,<br>Month of May 2017 |                   |  |  |  |  |  |  |  |  |
|----------------------------------------------|-------------------|--|--|--|--|--|--|--|--|
| # Not Seen Agency                            |                   |  |  |  |  |  |  |  |  |
| 196                                          | CHS               |  |  |  |  |  |  |  |  |
| 138                                          | DEV               |  |  |  |  |  |  |  |  |
| 184                                          | GCJFCS            |  |  |  |  |  |  |  |  |
| 142                                          | OHU               |  |  |  |  |  |  |  |  |
| 12                                           | CPI               |  |  |  |  |  |  |  |  |
| 672                                          | Total             |  |  |  |  |  |  |  |  |
| Source: FSFN R                               | pt "Children seen |  |  |  |  |  |  |  |  |

Source: FSFN Rpt "Children seel / not seen daily listing" Data-as-of: 5/14/17