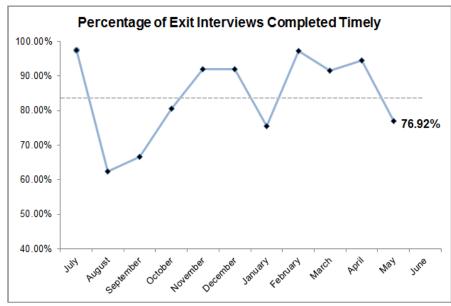

#### **Exit Interview Timeliness by CMO**

HFC Cumulative YTD Timeliness: 84.23%

#### **Exit Interviews Trending by CMO**

HFC Cumulative YTD Timeliness: 84.23%