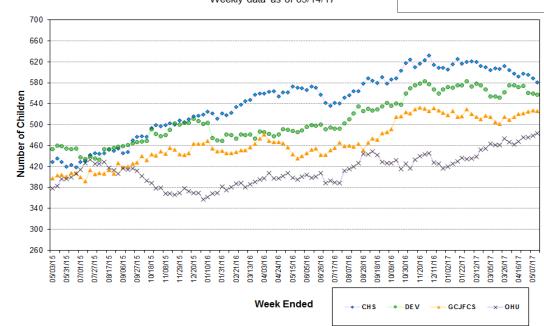

#### Average Cost and Length of Stay for Children by Case Management Organization