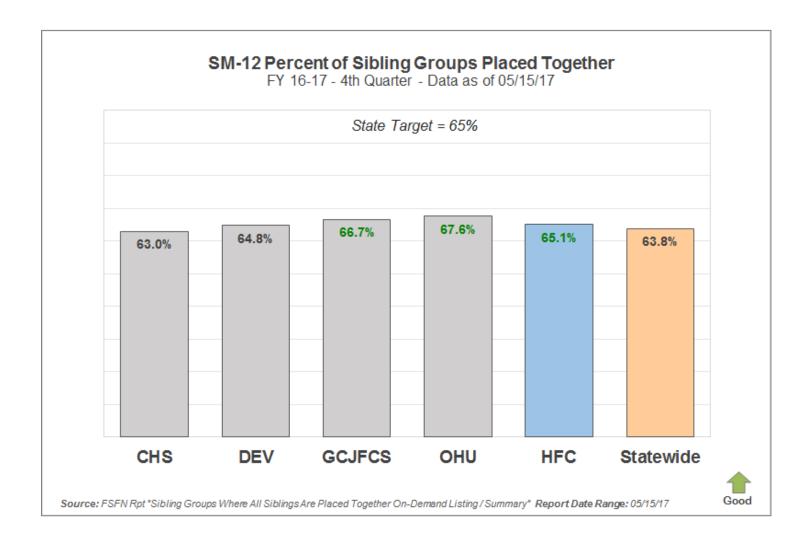

#### **Scorecard Measure 12 – Separated Siblings**

Percentage of siblings groups in out-of-home care where all siblings are placed together.