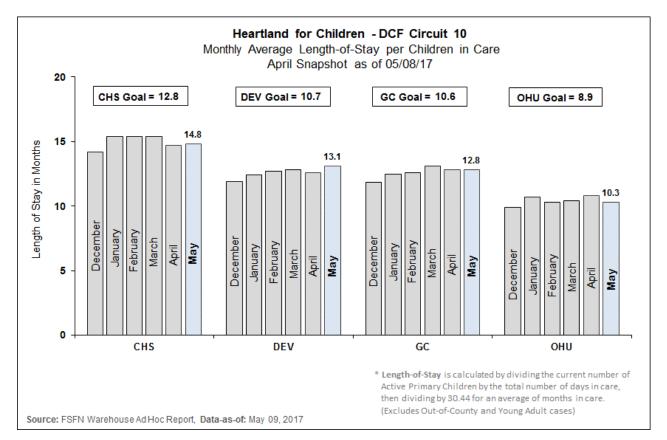

#### Average Cost and Length of Stay for Children by Case Management Organization