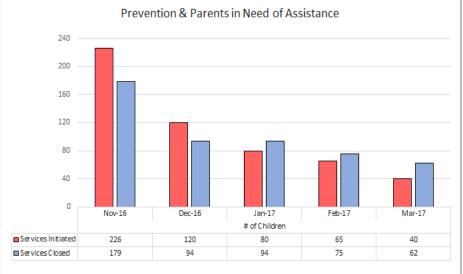

#### **Neighbor to Family – Weekly & Monthly Census**

Number of Children Served, Breakdown by Referral Type

| Neighbor To Family - Weekly Census Numbers Weekly Data 05/08/17 through 05/14/17 |                       |                       |                  |                  |                    |                       |  |  |  |  |  |
|----------------------------------------------------------------------------------|-----------------------|-----------------------|------------------|------------------|--------------------|-----------------------|--|--|--|--|--|
| Referral Type                                                                    | Number of<br>Families | Number of<br>Children | Number<br>Opened | Number<br>Closed | Number<br>Screened | Children<br>Sheltered |  |  |  |  |  |
| CPI - Safety<br>Management                                                       | 4                     | 9                     | 2                | 1                | 2                  | 0                     |  |  |  |  |  |
| CPI- Family Support<br>Services                                                  | 32                    | 95                    | 4                | 6                | 13                 | 3                     |  |  |  |  |  |
| Specialized - Family<br>Support Services                                         | 9                     | 25                    | 0                | 1                | 0                  | 0                     |  |  |  |  |  |
| Prevention -<br>Community Referral                                               | 31                    | 80                    | 5                | 9                | -                  | -                     |  |  |  |  |  |
| Special Conditions<br>Report                                                     | 6                     | 8                     | 3                | 4                | -                  | -                     |  |  |  |  |  |
| Nurturing Parent                                                                 | 32                    | 64                    | 6                | 3                | -                  | _                     |  |  |  |  |  |