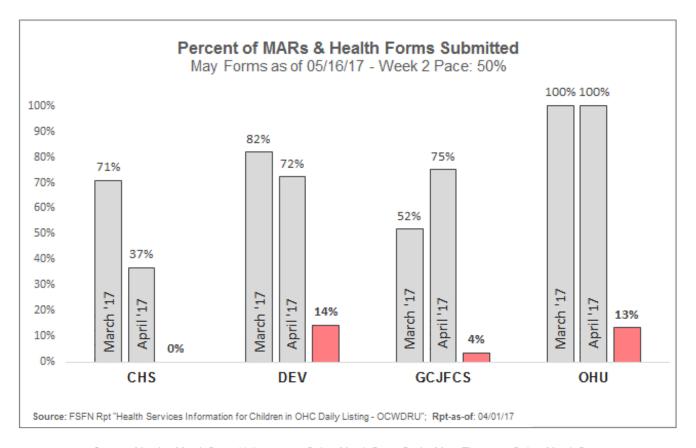

#### **Contract Measures at a Glance**

#### CBC Contract Measures – HFC Performance with CMO Breakdown

#### **CBC Contract Measures - HFC Performance with CMO Breakdown**

SFY 16-17 - 4th Quarter as of Month-End - April 2017

|   | Of 1 10-17 — 4th Quarter as of Month-Etha — 71phi 2017                                                              |                                                                                          |                                 |                            |                      |                    |                         |                       |                       |                    |                       |  |  |  |
|---|---------------------------------------------------------------------------------------------------------------------|------------------------------------------------------------------------------------------|---------------------------------|----------------------------|----------------------|--------------------|-------------------------|-----------------------|-----------------------|--------------------|-----------------------|--|--|--|
|   | SFY 16-17 Contract Measure / Indicator                                                                              | Reporting Period Desciption                                                              | Quarterly Trend                 | Prior Qtr<br>(3rd Quarter) | Current<br>Qtr / Mth | Current<br>Target  | Current<br>Performance  | снѕ                   | DEV                   | GCJFCS             | ОНИ                   |  |  |  |
| 1 | SM01 - Rate of abuse per day while in foster care.                                                                  | Rolling twelve month period ending two months prior to the end of the report month.      | 20<br>15<br>10<br>5             | 9.34                       | 4th Qtr /<br>Apr-17  | 8.50               | 6.9                     | 14.1                  | 5.01                  | 3.08               | 0.00                  |  |  |  |
| 2 | Number of children with finalized adoptions between July 1, 2016 and June 30, 2017.                                 | Performance through the end of<br>the month prior to the report<br>month.                |                                 | 81                         | 4th Qtr /<br>Apr-17  | 140<br>(Pro-Rated) | <b>103</b><br>(PR: 117) | <b>25</b><br>(PR: 37) | <b>26</b><br>(PR: 27) | <b>24</b> (PR: 33) | <b>25</b><br>(PR: 21) |  |  |  |
| 3 | SM04 - Percentage of children under supervision who are seen every thirty (30) days.                                | Three month period immediately prior to the report month.                                | 100%<br>99%<br>98%<br>97%       | 99.8%                      | 4th Qtr /<br>Apr-17  | 99.5%              | 99.96%                  | 99.92%                | 99.96%                | 100.00%            | 99.98%                |  |  |  |
| 4 | SM05 - Children exiting foster care to a permanent home within twelve (12) months of entering care.                 | Three month period ending twelve months prior to report month.                           | 55%<br>50%<br>45%<br>40%<br>35% | 41.6%                      | 4th Qtr /<br>Apr-17  | 40.5%              | 36.8%                   | 46.4%                 | 35.9%                 | 37.1%              | 21.2%                 |  |  |  |
| 5 | SM07 - Children who do not re-enter foster care within twelve (12) months of moving to a permanent home.            | Three month period ending twenty-four months prior to report month.                      | 95%<br>90%<br>85%<br>88%<br>75% | 91.9%                      | 4th Qtr /<br>Apr-17  | 91.7%              | 82.6%                   | 75.0%                 | 93.1%                 | 84.0%              | 77.8%                 |  |  |  |
| 6 | SM08 - Children's placement moves per 1,000 days in foster care.                                                    | Rolling twelve month period ending as of the end of the month prior to the report month. | 6 4 2 0                         | 3.04                       | 4th Qtr /<br>Apr-17  | 4.12               | 2.70                    | 2.67                  | 3.80                  | 2.17               | 1.79                  |  |  |  |
| 7 | SM09 - Percent of children in out-of-home care who have reveived medical services in the last twelve (12) months.   | As of the last day of the month ending prior to the report month.                        | 100%<br>98%<br>96%<br>94%       | 99.2%                      | 4th Qtr /<br>Apr-17  | 95.0%              | 98.9%                   | 97.8%                 | 100.0%                | 99.2%              | 98.9%                 |  |  |  |
| 8 | SM10 - Percent of children in out-of-home care who have reveived dental services in the last seven (7) months.      | As of the last day of the month ending prior to the report month.                        | 99%<br>96%<br>93%<br>90%        | 95.8%                      | 4th Qtr /<br>Apr-17  | 95.0%              | 94.9%                   | 95.8%                 | 96.0%                 | 94.7%              | 94.9%                 |  |  |  |
| 9 | SM11 - Percent of young adults in foster care at age 18 that have completed or are enrolled in secondary education. | Rolling twelve month period through the end of the month prior to the report month.      | 93%<br>88%<br>83%<br>78%        | 89.6%                      | 4th Qtr /<br>Apr-17  | 80.0%              | 86.4%                   | 90.0%                 | 75.0%                 | 83.3%              | 100.0%                |  |  |  |