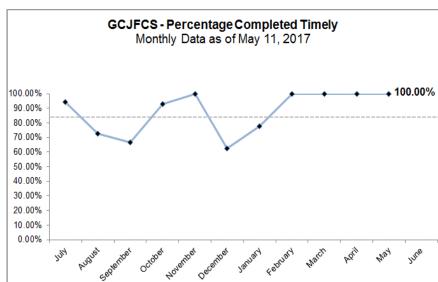

#### **Exit Interview Timeliness by CMO**

HFC Cumulative YTD Timeliness: 84.23%

#### **Exit Interviews Trending by CMO**

HFC Cumulative YTD Timeliness: 84.23%