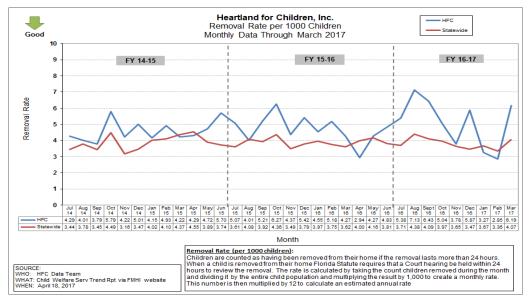

#### **Removal and Discharge Rates**

Monthly Removal and Discharge Rates (per 1,000 Children) as of March 2017