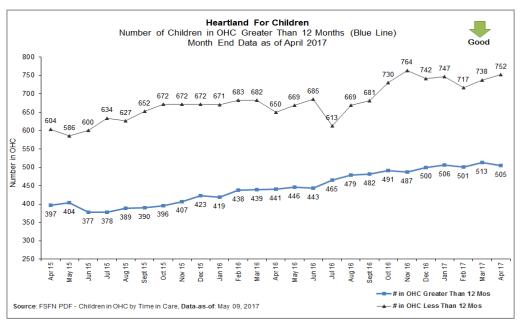

#### **Children Entering & Exiting Care**

Number of Children Entering and Exiting Out-of-Home Care per Month