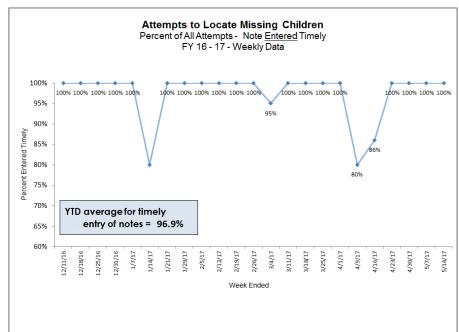

#### **Missing Children**

Number of Missing Youth as of Reporting Date

|                 |       |     |     | Nur    | mber of M | lissing Yo | outh as of R                              | Reporting Da                            | te                                             |                                                   |            |                                            |
|-----------------|-------|-----|-----|--------|-----------|------------|-------------------------------------------|-----------------------------------------|------------------------------------------------|---------------------------------------------------|------------|--------------------------------------------|
| Reporting Date  | Total | CHS | DEV | GCJFCS | OHU       | СРІ        | Total New<br>Episodes<br>Month to<br>Date | Total<br>Recoveries<br>Month to<br>Date | Timely<br>Reporting<br>Compliance<br>This Week | Timely<br>Reporting<br>Compliance<br>Mnth to Date | Compliance | Agency<br>Responsible<br>for Missed<br>MCR |
| M/End July 2016 | 3     | 1   | 1   | 1      | 0         | 0          | 19                                        | 21                                      |                                                | 95%                                               | 1          |                                            |
| M/End Aug 2016  | 4     | 1   | 1   | 1      | 0         | 1          | 15                                        | 13                                      |                                                | 100%                                              | 0          |                                            |
| M/End Sept 2016 | 7     | 3   | 2   | 2      | 0         | 0          | 17                                        | 16                                      |                                                | 94%                                               | 0          |                                            |
| M/End Oct 2016  | 6     | 2   | 2   | 2      | 0         | 0          | 19                                        | 19                                      |                                                | 89%                                               | 2          |                                            |
| M/End Nov 2016  | 7     | 3   | 1   | 3      | 0         | 0          | 21                                        | 23                                      |                                                | 100%                                              | 0          |                                            |
| M/End Dec 2016  | 5     | 3   | 2   | 0      | 0         | 0          | 19                                        | 22                                      |                                                | 100%                                              | 0          |                                            |
| M/End Jan 2017  | 3     | 1   | 1   | 1      | 0         | 0          | 25                                        | 25                                      |                                                | 100%                                              | 0          |                                            |
| M/End Feb 2017  | 5     | 1   | 2   | 1      | 1         | 0          | 23                                        | 19                                      |                                                | 87%                                               | 3          |                                            |
| M/End Mar 2017  | 5     | 2   | 3   | 0      | 0         | 0          | 23                                        | 31                                      |                                                | 96%                                               | 1          |                                            |
| M/End Apr 2017  | 4     | 3   | 1   | 0      | 0         | 0          | 25                                        | 27                                      |                                                | 100%                                              | 0          |                                            |
| 5/7/2017        | 5     | 3   | 1   | 1      | 0         | 0          | 4                                         | 3                                       | 100%                                           | 100%                                              | 0          |                                            |
| 5/14/2017       | 5     | 3   | 1   | 1      | 0         | 0          | 16                                        | 18                                      | 100%                                           | 100%                                              | 0          |                                            |