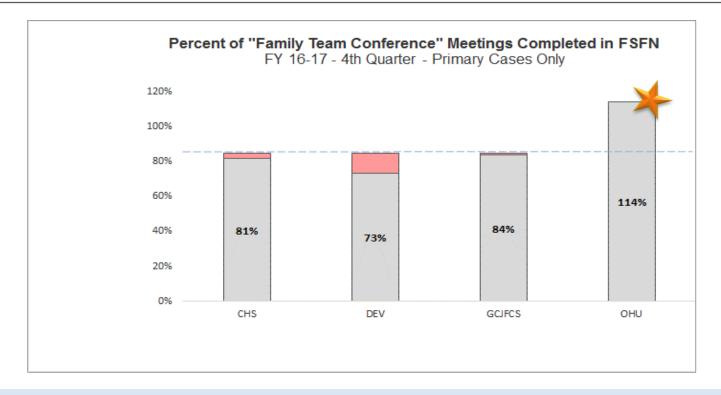

#### **Exit Interview Timeliness by CMO**

HFC Cumulative YTD Timeliness: 84.23%

#### **Exit Interviews Trending by CMO**

HFC Cumulative YTD Timeliness: 84.23%