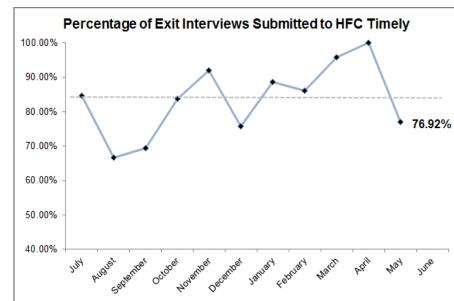

#### **Exit Interview Timeliness by CMO**

HFC Cumulative YTD Timeliness: 84.23%

#### **Exit Interviews Trending by CMO**

HFC Cumulative YTD Timeliness: 84.23%