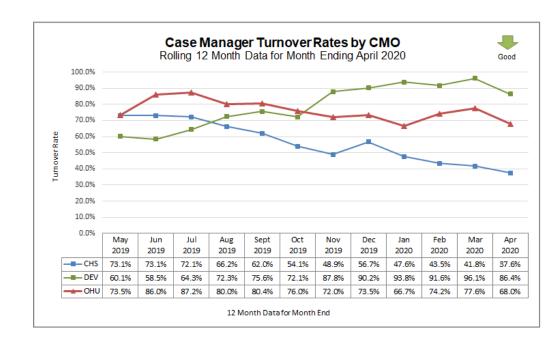

### **Case Management Organization Turnover**

12 Month Case Manager Turnover Rates by Agency

| Employee Turnover Rates By CMO<br>12 Month Data for Month Ended April 2020 |                                          |       |  |  |  |
|----------------------------------------------------------------------------|------------------------------------------|-------|--|--|--|
| СМО                                                                        | CMO Case Manager Case Manager Supervisor |       |  |  |  |
| CHS                                                                        | 37.6%                                    | 33.3% |  |  |  |
| DEV                                                                        | 86.4%                                    | 26.1% |  |  |  |
| OHU                                                                        | 68.0%                                    | 63.2% |  |  |  |