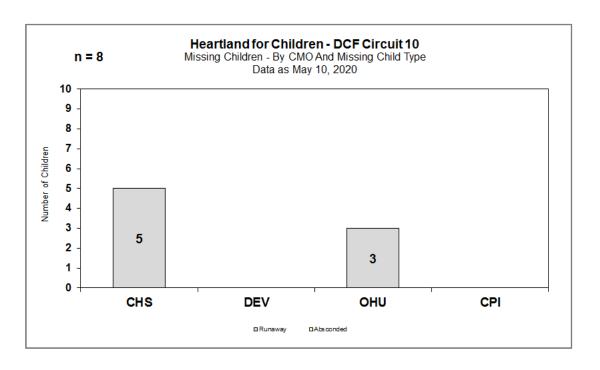

### **Missing Children**

HFC – DCF Circuit 10 Number of Missing Youth as of Reporting Date

|                  | Circuit 10 - Weekly Missing Children Report  Number of Missing Youth as of Reporting Date                                                                                                                                                        |    |      |      |   |    |     |  |  |  |
|------------------|--------------------------------------------------------------------------------------------------------------------------------------------------------------------------------------------------------------------------------------------------|----|------|------|---|----|-----|--|--|--|
| Reporting Date   | Total Missing Total New Timely Reporting Timely Reporting Timely Reporting Total Agency Reporting Date Children Episodes Compliance Compliance Misses Recoveries Responsible  Week to Date Month to Date Week to Date Month to Date Week to Date |    |      |      |   |    |     |  |  |  |
| Jan 2020 (m/end) | -                                                                                                                                                                                                                                                | 24 | -    | 100% | - | 17 | -   |  |  |  |
| Feb 2020 (m/end) | -                                                                                                                                                                                                                                                | 18 | -    | 83%  | - | 22 | -   |  |  |  |
| Mar 2020 (m/end) | -                                                                                                                                                                                                                                                | 25 | -    | 100% | - | 17 |     |  |  |  |
| Apr 2020 (m/end) | -                                                                                                                                                                                                                                                | 33 | -    | 100% | - | 33 | -   |  |  |  |
|                  |                                                                                                                                                                                                                                                  |    |      |      |   |    |     |  |  |  |
| 5/4/2020         | 10                                                                                                                                                                                                                                               | 6  | 80%  | 80%  | 1 | 2  | CPI |  |  |  |
| 5/10/2020        | 8                                                                                                                                                                                                                                                | 14 | 100% | 93%  | 0 | 12 |     |  |  |  |