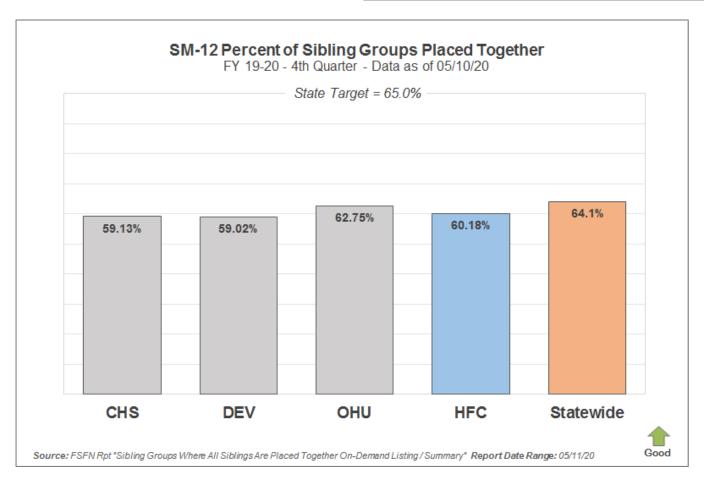

### **Scorecard Measure 12 – Separated Siblings**

Percentage of siblings groups in out-of-home care where all siblings are placed together.

| SM12 - Percent of Sibling Groups Placed Together |                                         |                               |                                     |  |  |  |  |  |  |  |  |
|--------------------------------------------------|-----------------------------------------|-------------------------------|-------------------------------------|--|--|--|--|--|--|--|--|
| Agency                                           | Number of Cases<br>w/ Siblings Together | Total Cases<br>Sibling Groups | Percent of Siblings Placed Together |  |  |  |  |  |  |  |  |
| CHS                                              | 68                                      | 115                           | 59.13%                              |  |  |  |  |  |  |  |  |
| DEV                                              | 72                                      | 122                           | 59.02%                              |  |  |  |  |  |  |  |  |
| OHU                                              | 64                                      | 102                           | 62.75%                              |  |  |  |  |  |  |  |  |
| HFC                                              | 204                                     | 339                           | 60.18%                              |  |  |  |  |  |  |  |  |