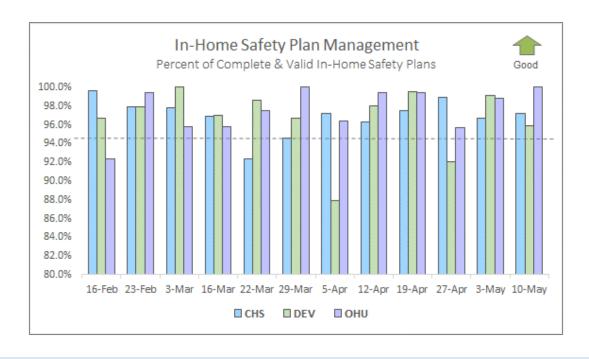

## **Community Based Care Lead Agency Scorecard** FY 19-20, 2nd Quarter: October 01, 2019 to December 31, 2019

| CBC Lead Agency                       |                                                              | Sa                                                                            | fety                                                                     |                                                              | Permanency                                                                                   |                                                                                                     |                                                                                                         |                                                                    | Well-Being                                                                                          |                                                                                                   |                                                                                                       |                                                                                      |
|---------------------------------------|--------------------------------------------------------------|-------------------------------------------------------------------------------|--------------------------------------------------------------------------|--------------------------------------------------------------|----------------------------------------------------------------------------------------------|-----------------------------------------------------------------------------------------------------|---------------------------------------------------------------------------------------------------------|--------------------------------------------------------------------|-----------------------------------------------------------------------------------------------------|---------------------------------------------------------------------------------------------------|-------------------------------------------------------------------------------------------------------|--------------------------------------------------------------------------------------|
| Scorecard Performance Table  Measures | Rate of Abuse per     100,000 days while in     foster care. | Percent of children who are not neglected or abused during in- home services. | Children who are not<br>neglected or abused<br>after receiving services. | Children under<br>supervision who are<br>seen every 30 days. | Children exiting foster<br>care to a permanent<br>home within 12 months<br>of entering care. | Children achieving<br>permanency in 12<br>months for children in<br>foster care 12 to 23<br>months. | 7. Children who do not<br>re-enter foster care<br>within 12 months of<br>moving to a permanent<br>home. | 8. Children's placement<br>moves per 1,000 days in<br>foster care. | Children in out-of-<br>home care who have<br>received medical<br>services in the last 12<br>months. | 10. Children in out-of-<br>home care who received<br>dental services within<br>the last 7 months. | 11. Young adults in foster care at age 18 that have completed or are enrolled in secondary education. | 12. Children placed<br>with all of their siblings<br>who are in out of home<br>care. |
| Standard                              | 8.5                                                          | 95.0%                                                                         | 95.0%                                                                    | 99.5%                                                        | 40.5%                                                                                        | 43.6%                                                                                               | 91.7%                                                                                                   | 4.12                                                               | 95.0%                                                                                               | 95.0%                                                                                             | 80.0%                                                                                                 | 65.0%                                                                                |
| Reporting Period                      | 07/01/18 - 06/30/19                                          | 07/01/18 - 06/30/19                                                           | 07/01/18 - 06/30/19                                                      | 10/01/18 to 09/30/19                                         | 10/01/17 to 09/30/18                                                                         | 10/01/18                                                                                            | 10/01/16 to 09/30/17                                                                                    | 10/01/18 to 09/30/19                                               | 09/30/19                                                                                            | 09/30/19                                                                                          | 10/01/18 to 09/30/19                                                                                  | 09/30/19                                                                             |
| Big Bend CBC (Circuit 2 & 14)         | 4.81                                                         | 96.3%                                                                         | 98.3%                                                                    | 99.3%                                                        | 26.4%                                                                                        | 53.0%                                                                                               | 90.5%                                                                                                   | 4.09                                                               | 96.7%                                                                                               | 89.2%                                                                                             | 91.3%                                                                                                 | 64.2%                                                                                |
| Brevard Family Partnership            | 6.75                                                         | 92.8%                                                                         | 94.1%                                                                    | 99.8%                                                        | 49.7%                                                                                        | 67.3%                                                                                               | 89.5%                                                                                                   | 3.23                                                               | 98.4%                                                                                               | 92.9%                                                                                             | 100.0%                                                                                                | 69.4%                                                                                |
| ChildNet - Broward                    | 8.76                                                         | 95.7%                                                                         | 97.2%                                                                    | 99.9%                                                        | 37.1%                                                                                        | 53.8%                                                                                               | 92.0%                                                                                                   | 3.29                                                               | 98.8%                                                                                               | 96.6%                                                                                             | 95.8%                                                                                                 | 66.3%                                                                                |
| ChildNet - Palm Beach                 | 6.81                                                         | 95.2%                                                                         | 97.4%                                                                    | 99.9%                                                        | 45.5%                                                                                        | 56.6%                                                                                               | 91.2%                                                                                                   | 3.63                                                               | 97.5%                                                                                               | 96.6%                                                                                             | 92.7%                                                                                                 | 60.2%                                                                                |
| Children's Network of SW Florida      | 9.69                                                         | 96.2%                                                                         | 97.2%                                                                    | 99.9%                                                        | 46.4%                                                                                        | 61.3%                                                                                               | 89.1%                                                                                                   | 4.61                                                               | 99.4%                                                                                               | 98.8%                                                                                             | 92.9%                                                                                                 | 68.2%                                                                                |
| Citrus Health Network                 | 6.55                                                         | 97.0%                                                                         | 97.7%                                                                    | 99.5%                                                        | 35.5%                                                                                        | 55.0%                                                                                               | 90.2%                                                                                                   | 5.70                                                               | 98.2%                                                                                               | 96.5%                                                                                             | 82.9%                                                                                                 | 57.5%                                                                                |
| Communities Connected for Kids        | 7.22                                                         | 95.7%                                                                         | 97.5%                                                                    | 99.6%                                                        | 32.5%                                                                                        | 65.2%                                                                                               | 90.8%                                                                                                   | 3.21                                                               | 95.3%                                                                                               | 92.1%                                                                                             | 81.5%                                                                                                 | 68.6%                                                                                |
| Community Partnership for Childr.     | 11.95                                                        | 94.4%                                                                         | 94.0%                                                                    | 99.8%                                                        | 30.9%                                                                                        | 59.5%                                                                                               | 84.0%                                                                                                   | 2.83                                                               | 97.9%                                                                                               | 87.5%                                                                                             | 100.0%                                                                                                | 60.1%                                                                                |
| Eckerd Community Alternatives         | 10.82                                                        | 94.1%                                                                         | 95.9%                                                                    | 99.7%                                                        | 30.9%                                                                                        | 44.4%                                                                                               | 88.9%                                                                                                   | 6.22                                                               | 97.6%                                                                                               | 90.3%                                                                                             | 85.7%                                                                                                 | 61.7%                                                                                |
| Eckerd Community Hillsborough         | 6.72                                                         | 96.2%                                                                         | 97.5%                                                                    | 99.6%                                                        | 36.6%                                                                                        | 42.08%                                                                                              | 91.4%                                                                                                   | 6.15                                                               | 95.1%                                                                                               | 87.8%                                                                                             | 78.5%                                                                                                 | 57.7%                                                                                |
| Embrace Families                      | 7.14                                                         | 93.9%                                                                         | 96.4%                                                                    | 99.7%                                                        | 38.3%                                                                                        | 54.8%                                                                                               | 88.7%                                                                                                   | 4.08                                                               | 95.2%                                                                                               | 93.5%                                                                                             | 90.9%                                                                                                 | 63.4%                                                                                |
| Families First Network                | 8.52                                                         | 95.2%                                                                         | 96.3%                                                                    | 99.5%                                                        | 33.0%                                                                                        | 45.0%                                                                                               | 90.6%                                                                                                   | 6.87                                                               | 96.2%                                                                                               | 91.3%                                                                                             | 75.0%                                                                                                 | 63.6%                                                                                |
| Family Integrity Program              | 7.56                                                         | 94.1%                                                                         | 97.9%                                                                    | 100.0%                                                       | 50.0%                                                                                        | 69.8%                                                                                               | 100.0%                                                                                                  | 3.25                                                               | 100.0%                                                                                              | 96.6%                                                                                             | 100.0%                                                                                                | 75.0%                                                                                |
| Family Support Services North Fla     | 10.37                                                        | 94.1%                                                                         | 94.96%                                                                   | 99.6%                                                        | 44.8%                                                                                        | 78.3%                                                                                               | 91.8%                                                                                                   | 3.89                                                               | 93.7%                                                                                               | 81.6%                                                                                             | 90.6%                                                                                                 | 64.1%                                                                                |
| Heartland For Children                | 6.06                                                         | 93.7%                                                                         | 97.0%                                                                    | 99.9%                                                        | 39.4%                                                                                        | 47.9%                                                                                               | 90.3%                                                                                                   | 2.85                                                               | 97.2%                                                                                               | 89.9%                                                                                             | 83.0%                                                                                                 | 60.2%                                                                                |
| Kids Central, Inc.                    | 6.23                                                         | 96.1%                                                                         | 96.8%                                                                    | 99.7%                                                        | 40.1%                                                                                        | 42.7%                                                                                               | 93.2%                                                                                                   | 3.95                                                               | 97.4%                                                                                               | 94.84%                                                                                            | 87.5%                                                                                                 | 71.9%                                                                                |
| Kids First of Florida, Inc.           | 1.68                                                         | 95.1%                                                                         | 97.3%                                                                    | 99.9%                                                        | 24.7%                                                                                        | 67.8%                                                                                               | 89.7%                                                                                                   | 3.92                                                               | 88.6%                                                                                               | 60.7%                                                                                             | 100.0%                                                                                                | 63.8%                                                                                |
| Partnership for Strong Families       | 2.12                                                         | 94.5%                                                                         | 98.5%                                                                    | 99.8%                                                        | 43.4%                                                                                        | 68.2%                                                                                               | 92.6%                                                                                                   | 3.16                                                               | 97.1%                                                                                               | 93.2%                                                                                             | 93.3%                                                                                                 | 62.4%                                                                                |
| Sarasota Y/Safe Children Coali        | 5.01                                                         | 93.7%                                                                         | 97.2%                                                                    | 99.8%                                                        | 41.7%                                                                                        | 55.9%                                                                                               | 90.3%                                                                                                   | 4.33                                                               | 98.6%                                                                                               | 82.7%                                                                                             | 93.1%                                                                                                 | 64.3%                                                                                |
| Statewide                             | 7.59                                                         | 95.07%                                                                        | 96.6%                                                                    | 99.3%                                                        | 38.5%                                                                                        | 53.2%                                                                                               | 90.4%                                                                                                   | 4.48                                                               | 96.0%                                                                                               | 91.2%                                                                                             | 87.9%                                                                                                 | 63.7%                                                                                |
| Red Zone                              | 8.85                                                         | 92.9%                                                                         | 92.9%                                                                    | 98.9%                                                        | 36.3%                                                                                        | 39.2%                                                                                               | 90.8%                                                                                                   | 4.54                                                               | 89.9%                                                                                               | 89.9%                                                                                             | 69.9%                                                                                                 | 60.0%                                                                                |