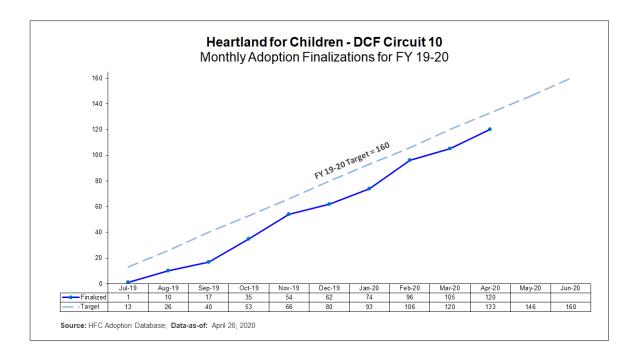

### **Adoption Finalizations**

Percent of Adoptions Finalized with 24 Months of Removal & Percent of Adoption Goal Met

### **Upcoming Finalization Dates**

May 20, 2020 May 27, 2020

23.8%

|     | Adoption Finalizations Credited to HFC<br>19-20 Fiscal Year-to-Date 05/10/20 |                        |                                 |               |                 |                          |  |  |  |  |  |  |  |
|-----|------------------------------------------------------------------------------|------------------------|---------------------------------|---------------|-----------------|--------------------------|--|--|--|--|--|--|--|
| СМО | Subsidy Files<br>Submitted                                                   | Finalized<br>Adoptions | Number Needed<br>to Meet Target | CMO<br>Target | %<br>Target Met | % Completed w/in 24 Mths |  |  |  |  |  |  |  |
| CHS | 10                                                                           | 26                     | 23                              | 49            | 53.1%           | 23.1%                    |  |  |  |  |  |  |  |
| DEV | 7                                                                            | 27                     | 29                              | 56            | 48.2%           | 33.3%                    |  |  |  |  |  |  |  |
| OHU | 4                                                                            | 69                     | 0                               | 55            | 125.5%          | 20.3%                    |  |  |  |  |  |  |  |

38

160

76.3%

122

Total

21