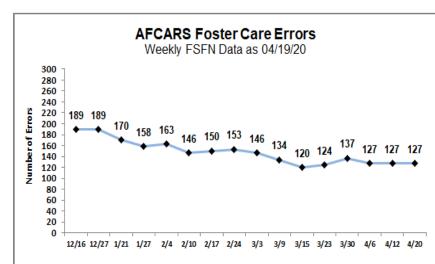

| 33    |  |
| OHU                       |                                                                       |          | 10    |                   | 4                    | 24                | 38    |  |
| CPI                       |                                                                       |          |       |                   |                      |                   | 0     |  |
| Total                     | 0                                                                     | 0        | 30    | 0                 | 45                   | 52                | 127   |  |
| Source: FSF               | Source : FSFN AFCARS Foster Error Report & OCWRDU Rpt-as-of: 04/20/20 |          |       |                   |                      |                   |       |  |





### Family Functioning Assessment – Methodology Cases

Timeliness of FFA "Approval" on Methodology Cases

| FFA-Ongoing Approval & Case Transfer Staffing Date Clean-up Report Compliance tracking for cases entering care with a Methodology requirement |                            |                                         |                                           |                                              |
|-----------------------------------------------------------------------------------------------------------------------------------------------|----------------------------|-----------------------------------------|-------------------------------------------|----------------------------------------------|
| Agency