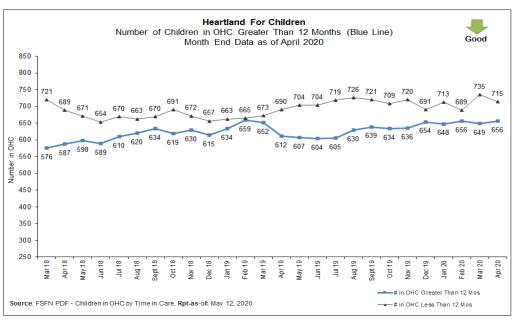

### **Children Entering & Exiting Care**

Number of Children Entering and Exiting Out-of-Home Care per Month