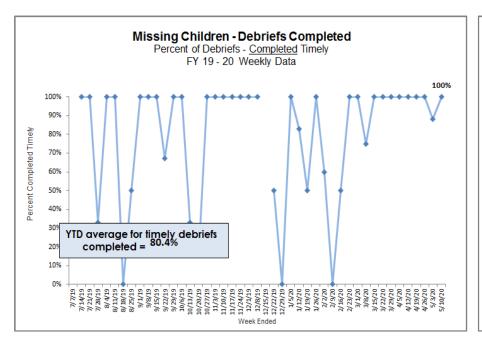

### **Missing Children – Debriefs**

HFC - Required Debriefs Completed and Note Entry Timeliness

|        | Missing Children - Debriefs Week of 05/04/2020 through 05/10/2020                                                                                                             |   |   |      |   |   |   |      |  |  |
|--------|-------------------------------------------------------------------------------------------------------------------------------------------------------------------------------|---|---|------|---|---|---|------|--|--|
| Agency | Agency Debriefs Required Completed Percentage Notes Voluntarily Entered Debriefs entered Required Completed Timely Completed Timely Required Completed Timely Within 24 hours |   |   |      |   |   |   |      |  |  |
| CHS    | 3                                                                                                                                                                             | 3 | 3 | 100% | 3 |   | 3 | 100% |  |  |
| DEV    |                                                                                                                                                                               |   |   | -    |   |   |   | -    |  |  |
| OHU    | 2                                                                                                                                                                             | 2 | 2 | 100% | 2 |   | 2 | 100% |  |  |
| PI     | 1                                                                                                                                                                             | 1 | 1 | -    | 1 |   | 1 | -    |  |  |
| Total  | 6                                                                                                                                                                             | 6 | 6 | 100% | 6 | 0 | 6 | 100% |  |  |