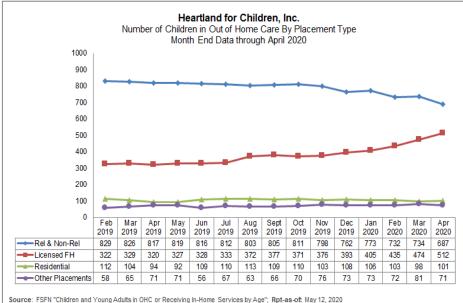

|  |  |  |  |  |  |  |
| CHS | 10                                                                           | 26                     | 23                              | 49            | 53.1%           | 23.1%                    |  |  |  |  |  |  |  |
| DEV | 7                                                                            | 27                     | 29                              | 56            | 48.2%           | 33.3%                    |  |  |  |  |  |  |  |
| OHU | 4                                                                            | 69                     | 0                               | 55            | 125.5%          | 20.3%                    |  |  |  |  |  |  |  |

38

160

76.3%

122



Total

21

### **Permanency for Children in Out of Home Care**









### Average Cost and Length of Stay for Children by Case Management Organization









# Children's Legal Services- Shelter Report CLS Weekly Shelter Report FY 2019-20 as of May 11, 2020

|           | CLS WEEKLY SHELTER REPORT - FY 2019-2020 |     |     |      |           |          |          |          |     |     |     |     |        |
|-----------|------------------------------------------|-----|-----|------|-----------|----------|----------|----------|-----|-----|-----|-----|--------|
|           |                                          |     |     |      |           |          |          |          |     |     |     |     | 19/20  |
|           | JUL                                      | AUG | SEP | OCT  | NOV       | DEC      | JAN      | FEB      | MAR | APR | MAY | JUN