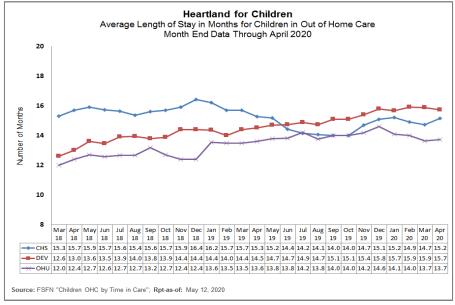

### Average Cost and Length of Stay for Children by Case Management Organization