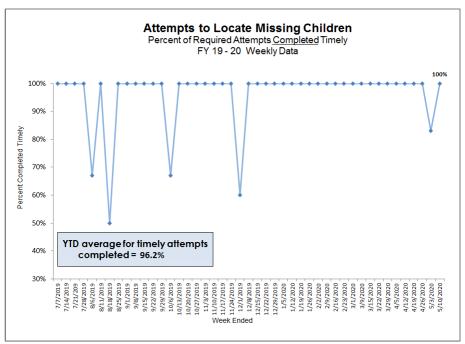

### Missing Children – Attempts to Locate

HFC – DCF Circuit 10 Attempts to Locate Missing Children

|        | Attempts to Locate  Week of 5/04/2020 through 05/10/2020                                                                                                                                                                                                               |   |   |      |   |   |   |      |  |  |
|--------|------------------------------------------------------------------------------------------------------------------------------------------------------------------------------------------------------------------------------------------------------------------------|---|---|------|---|---|---|------|--|--|
| Agency | Agency Required Required Completed Completed Timely Required Notes Percentage Required Completed Timely Required Required Completed Timely Required Completed Timely Required Completed Timely Required Notes Entered Attempts to Locate notes entered within 24 hours |   |   |      |   |   |   |      |  |  |
| CHS    | 2                                                                                                                                                                                                                                                                      | 2 | 2 | 100% | 2 | 1 | 3 | 100% |  |  |
| DEV    |                                                                                                                                                                                                                                                                        |   |   | -    |   |   |   | -    |  |  |
| OHU    | 3                                                                                                                                                                                                                                                                      | 3 | 3 | 100% | 3 |   | 3 | 100% |  |  |
| PI     | PI                                                                                                                                                                                                                                                                     |   |   |      |   |   |   |      |  |  |
| Total  | 5                                                                                                                                                                                                                                                                      | 5 | 5 | 100% | 5 | 1 | 6 | 100% |  |  |