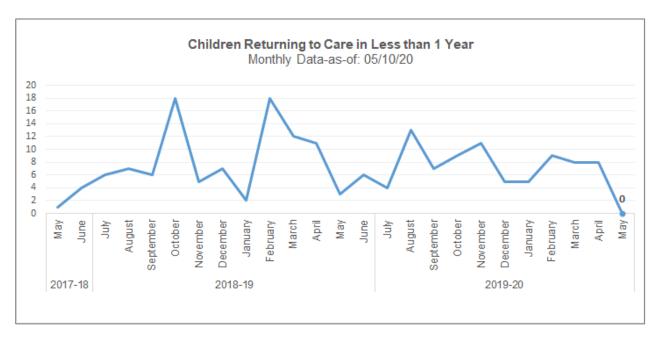

### Scorecard Measure 7 – Children Who Do Not Re-Enter Care

Percentage of children who do not re-enter foster care within 12 months of moving to a permanent home.

### **Children Returning to Care**

Number of Children in a Removal Episode Who Have Had a Prior Removal

|                   | Removal Episodes for Children with a Prior Removal Removals entered into FSFN between 05/04/20 - 05/10/20 |                   |                 |                            |                                            |           |                         |                         |     |  |  |  |  |  |
|-------------------|-----------------------------------------------------------------------------------------------------------|-------------------|-----------------|----------------------------|--------------------------------------------|-----------|-------------------------|-------------------------|-----|--|--|--|--|--|
| Current<br>Agency | Current<br>Removal Date                                                                                   | Prior Unit        | Prior Discharge | Length of Stay<br>(months) | Length from<br>Prior Discharge<br>(months) | LOR Range | P. Analytics<br>Listing | P. Analytics<br>Percent |     |  |  |  |  |  |
| CHS               | 5/2/2020                                                                                                  | 141035-GCCC       | 11/15/2016      | 1/19/2018                  | 14                                         | 27        | 1.0 - 2.9 yrs           | Y                       | 73% |  |  |  |  |  |
| CHS               | 5/2/2020                                                                                                  | 141035-GCCC       | 11/15/2016      | 1/19/2018                  | 14                                         | 27        | 1.0 - 2.9 yrs           | Y                       | 74% |  |  |  |  |  |
| DEV               | 5/1/2020                                                                                                  | 141827-DEV        | 4/1/2009        | 12/7/2009                  | 8                                          | 124       | > 5.0 yrs               | N                       | •   |  |  |  |  |  |
| DEV               | 4/30/2020                                                                                                 | 141828-DEV        | 11/2/2017       | 4/12/2019                  | 17                                         | 12        | < 1.0 yr                | Y                       | 70% |  |  |  |  |  |
| OHU               | 5/5/2020                                                                                                  | 142853-OHU-HARDEE | 11/15/2017      | 1/23/2020                  | 26                                         | 3         | < 1.0 yr                | Y                       | 12% |  |  |  |  |  |
| OHU               | 5/5/2020                                                                                                  | 142853-OHU-HARDEE | 2/22/2017       | 1/23/2020                  | 35                                         | 3         | < 1.0 yr                | Y                       | 13% |  |  |  |  |  |
|                   |                                                                                                           |                   |                 |                            |                                            |           |                         |                         |     |  |  |  |  |  |

Source: FSFN Data Warehouse Ad Hoc Report, Rpt-as-of: 05/11/20