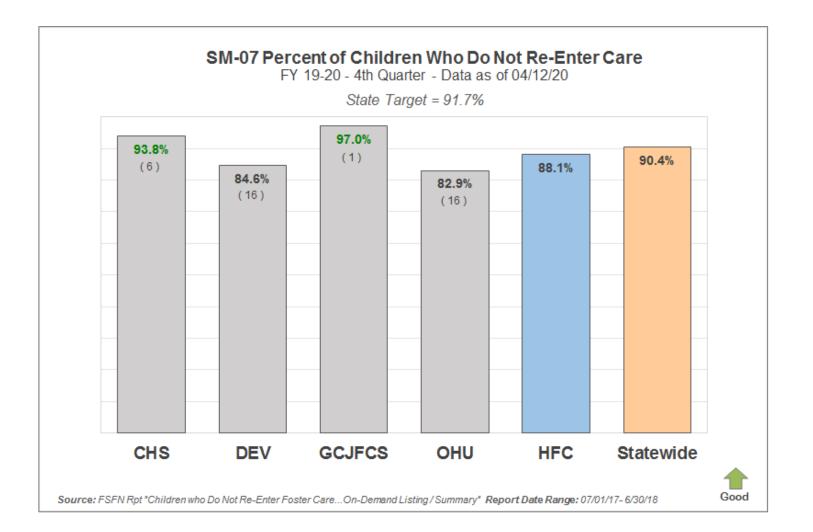

### Scorecard Measure 7 – Children Who Do Not Re-Enter Care

Percentage of children who do not re-enter foster care within 12 months of moving to a permanent home.