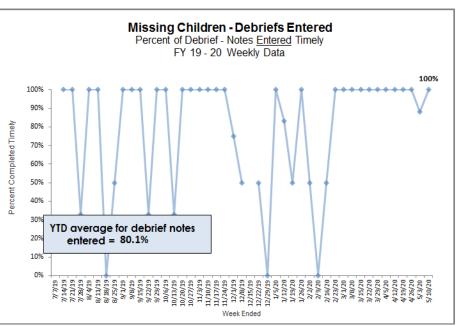

### **Missing Children – Debriefs**

HFC - Required Debriefs Completed and Note Entry Timeliness

|        | Missing Children - Debriefs Week of 05/04/2020 through 05/10/2020                                                                                                             |   |   |      |   |   |   |      |  |  |
|--------|-------------------------------------------------------------------------------------------------------------------------------------------------------------------------------|---|---|------|---|---|---|------|--|--|
| Agency | Agency Debriefs Required Completed Percentage Notes Voluntarily Entered Debriefs entered Required Completed Timely Completed Timely Required Completed Timely Within 24 hours |   |   |      |   |   |   |      |  |  |
| CHS    | 3                                                                                                                                                                             | 3 | 3 | 100% | 3 |   | 3 | 100% |  |  |
| DEV    |                                                                                                                                                                               |   |   | -    |   |   |   | -    |  |  |
| OHU    | 2                                                                                                                                                                             | 2 | 2 | 100% | 2 |   | 2 | 100% |  |  |
| PI     | 1                                                                                                                                                                             | 1 | 1 | -    | 1 |   | 1 | -    |  |  |
| Total  | 6                                                                                                                                                                             | 6 | 6 | 100% | 6 | 0 | 6 | 100% |  |  |