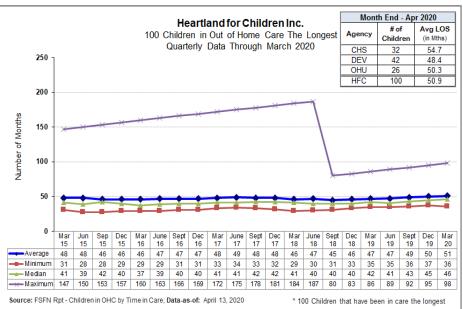

### Average Cost and Length of Stay for Children by Case Management Organization