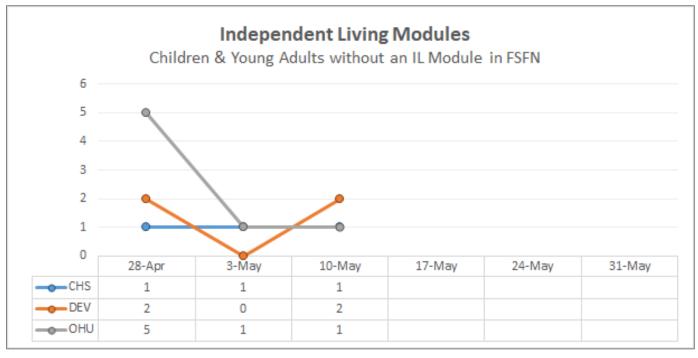

| 9                                                                                     | 210 | 219 | 95.9%   |  |  |  |  |
| OHU                                                                                               | 0 160 160 <b>100.0</b> % 🔀                                                            |     |     |         |  |  |  |  |
| HFC Total                                                                                         | 14                                                                                    | 543 | 557 | 97.49%  |  |  |  |  |

Source: FSFN Report "Case Management Safety Management Listing", Data-as-of: 05/10/20





### **Independent Living Modules**

Number of children and young adults (ages 13-23) who require an IL Module in FSFN



Source: FSFN Data Warehouse Ad Hoc Report, Rpt-as-of: 05/11/20



### **Family Team Conferences Completed**

FY19-20 - July 2019 to May 2020



### **Monthly Birth Parent Contacts**

Target = 70% Mothers and 50% Fathers - seen monthly

|        | Birth Parent Contact Required and Completed - 05/01/20 to 05/31/20 |    |        |     |    |       |                     |  |
|--------|--------------------------------------------------------------------|----|--------|-----|----|-------|---------------------|--|
| AGENCY |                                                                    |    |        |     |    |       | Combined<br>Average |  |
| CHS    | 258                                                                | 39 | 15.1%  | 182 | 8  | 4.4%  | 9.8%                |  |
| DEV    |