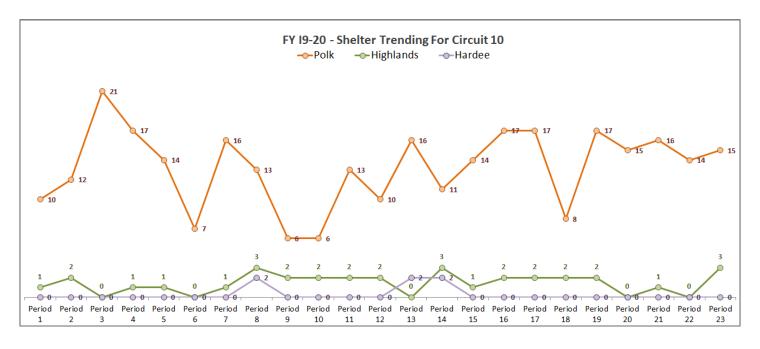

### **FY19-20 Shelter Trending for Circuit 10**

Trending by Two-Week Periods beginning July 01, 2019 - Data as of 05/08/20