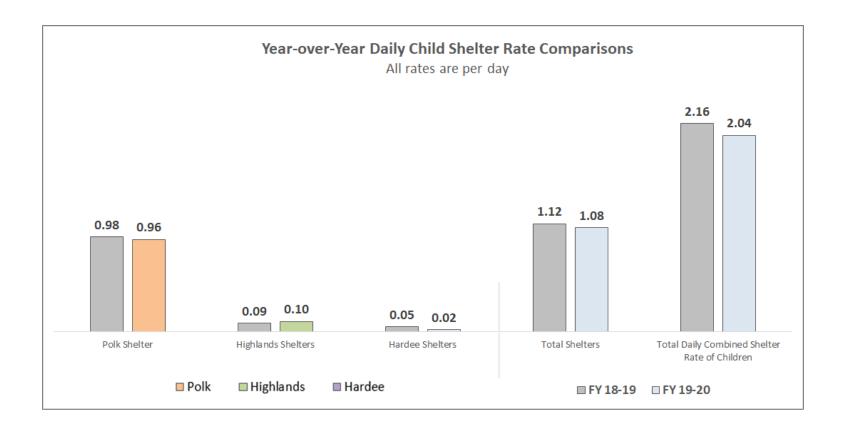

### **Fiscal Year Shelter Rate Comparison**

Daily Rate Comparison Year-over-Year (FY18-19 vs FY19-20) - Data as of 05/08/20