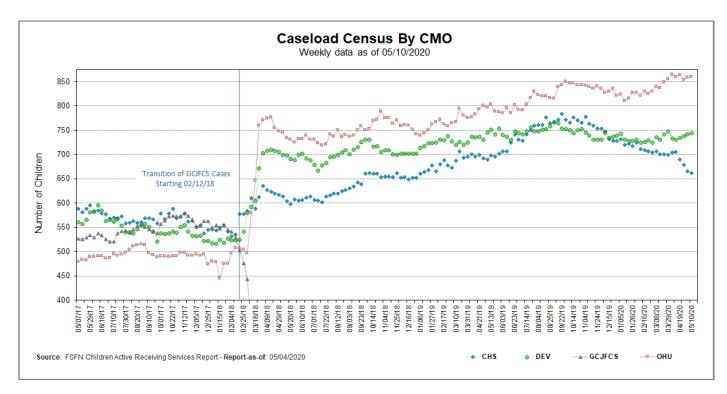

#### **Caseload Census Information**

CBC Services Weekly Caseloads By CMO

| Number of Children by CMO  Last 6 Reporting Periods |                                                                        |      |      |      |      |      |  |  |  |  |
|-----------------------------------------------------|------------------------------------------------------------------------|------|------|------|------|------|--|--|--|--|
| Agency                                              | gency 4/5/2020 4/12/2020 4/19/2020 4/26/2020 5/3/2020 <b>5/10/2020</b> |      |      |      |      |      |  |  |  |  |
| CHS                                                 | 704                                                                    | 705  | 689  | 679  | 666  | 662  |  |  |  |  |
| DEV                                                 | 733                                                                    | 731  | 734  | 738  | 742  | 744  |  |  |  |  |
| ОНИ                                                 | 864                                                                    | 860  | 863  | 854  | 858  | 860  |  |  |  |  |
| HFC Total                                           | 2301                                                                   | 2296 | 2286 | 2271 | 2266 | 2266 |  |  |  |  |