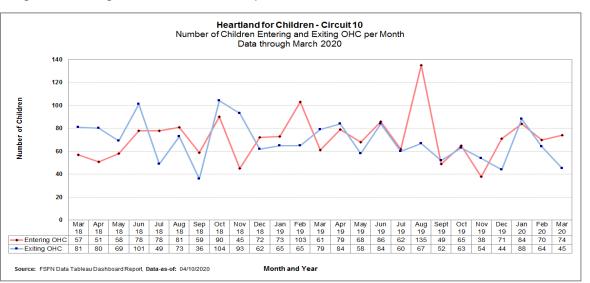

### **Children Entering & Exiting Care**

Number of Children Entering and Exiting Out-of-Home Care per Month