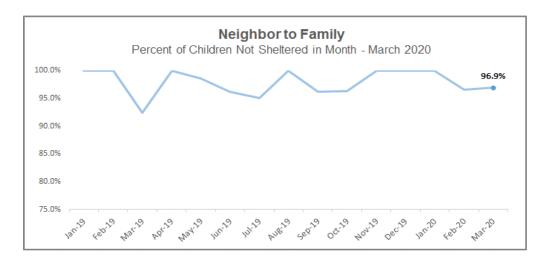

### **Neighbor to Family – Weekly & Monthly Census**

19-20 Fiscal Year to Month - Percentage of Children Not Sheltered: 94.4%

"very pleased with the time and effort that was provided and how involved NTF was."