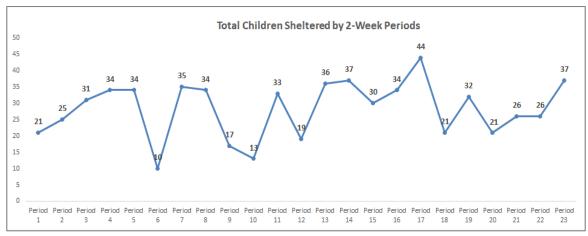

### **Fiscal Year Shelter Rate Comparison**

Daily Rate Comparison Year-over-Year (FY18-19 vs FY19-20) - Data as of 05/08/20