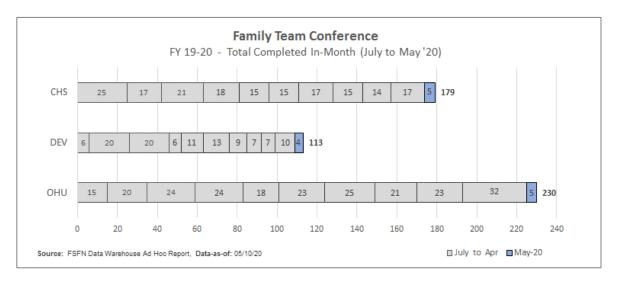

HU                                                                                               | 0 160 160 <b>100.0</b> % 🔀                                                            |     |     |         |  |  |  |  |
| HFC Total                                                                                         | 14                                                                                    | 543 | 557 | 97.49%  |  |  |  |  |

Source: FSFN Report "Case Management Safety Management Listing", Data-as-of: 05/10/20





### **Independent Living Modules**

Number of children and young adults (ages 13-23) who require an IL Module in FSFN



Source: FSFN Data Warehouse Ad Hoc Report, Rpt-as-of: 05/11/20



### **Family Team Conferences Completed**

FY19-20 - July 2019 to May 2020



### **Monthly Birth Parent Contacts**

Target = 70% Mothers and 50% Fathers - seen monthly

|        | Birth Parent Contact Required and Completed - 05/01/20 to 05/31/20 |    |        |     |    |       |                     |  |
|--------|--------------------------------------------------------------------|----|--------|-----|----|-------|---------------------|--|
| AGENCY |                                                                    |    |        |     |    |       | Combined<br>Average |  |
| CHS    | 258                                                                | 39 | 15.1%  | 182 | 8  | 4.4%  | 9.8%                |  |
| DEV    | 239                                                                | 23 | 9.6%   | 161 | 7  | 4.3%  | 7.0%                |  |
| OHU    | 186