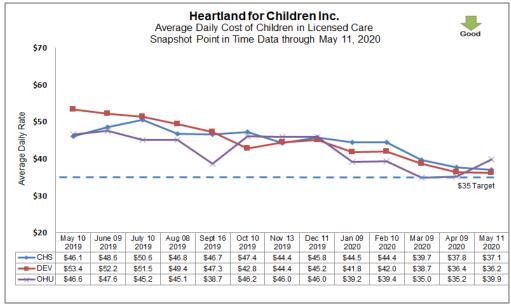

### Average Cost and Length of Stay for Children by Case Management Organization