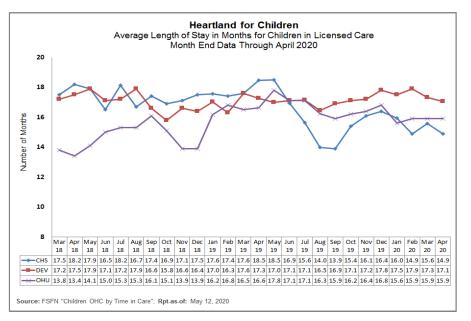

### Average Cost and Length of Stay for Children by Case Management Organization