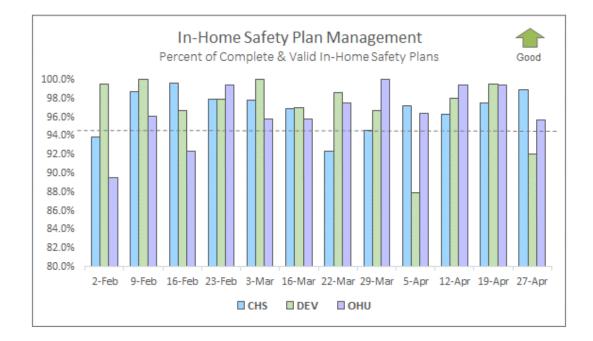

| 185 | 187 | 98.9% ≽ |  |  |  |  |  |  |  |
| DEV       | 17                                                                                                                                                            | 198 | 215 | 92.1%   |  |  |  |  |  |  |  |
| OHU       | 7                                                                                                                                                             | 154 | 161 | 95.7% 🎽 |  |  |  |  |  |  |  |
| HFC Total | 26                                                                                                                                                            | 537 | 563 | 95.38%  |  |  |  |  |  |  |  |

Source: FSFN Report "Case Management Safety Management Listing", Data-as-of: 04/27/20





#### Independent Living Modules

Number of children and young adults (ages 13-23) who require an IL module in FSFN



Source: FSFN Data Warehouse Ad Hoc Report, Rpt-as-of: 04/28/20



#### Family Team Conferences Completed

FY19-20 – July 2019 to April 2020



#### **Monthly Birth Parent Contacts**

Target = 70% Mothers and 50% Fathers - seen monthly

| Birth Parent Contact Required and Completed - 04/01/20 to 04/30/20 |                    |                     |                    |                    |                     |                    |                     |  |
|--------------------------------------------------------------------|--------------------|---------------------|--------------------|--------------------|---------------------|--------------------|--------------------