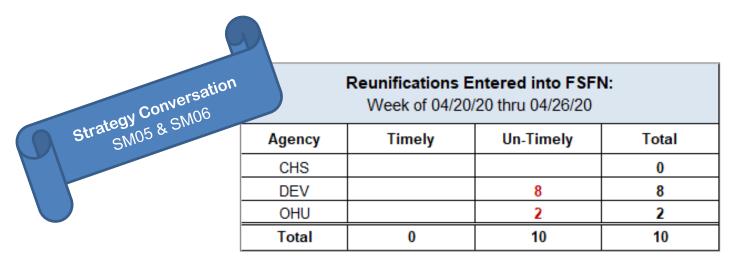

#### **Scorecard Measures 5 & 6 - Children Achieving Permanency**

SM05 - Percent of children exiting care to a permanent home within 12 months of entering care – Target = 40.5% SM06 - Percent of children exiting care to a permanent home for children in care 12-23 months – Target = 43.6%

|           | corecard Measure a<br>ildren Achieving Perr<br>FY 19-20 - 4th |                                    |                                 |
|-----------|---------------------------------------------------------------|------------------------------------|---------------------------------|
| Agency    | Permanency<br>within 12 mths                                  | Total Children<br>out-of-home care | Percent Timely<br>Reunification |
| CHS       | 112                                                           | 311                                | 36.0%                           |
| DEV       | 91                                                            | 310                                | 29.4%                           |
| OHU       | 130                                                           | 265                                | 49.1% ≽                         |
| HFC Total | 333                                                           | 886                                | 37.58%                          |