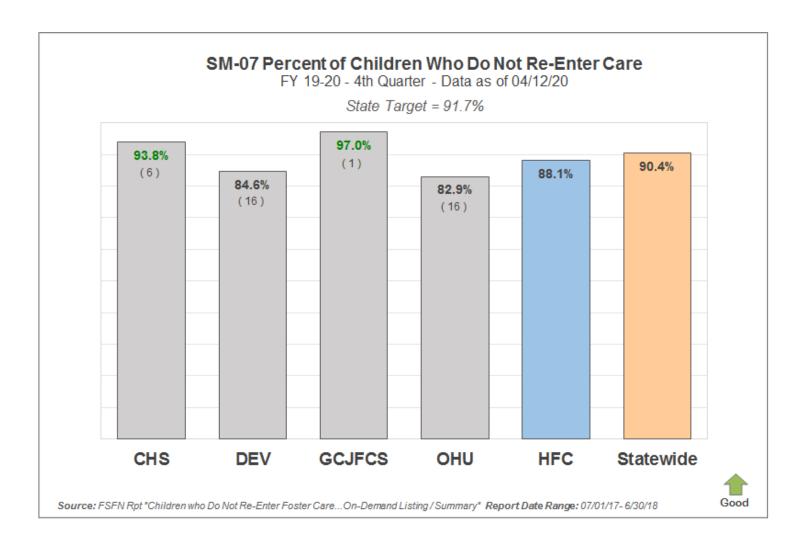

#### Scorecard Measure 7 – Children Who Do Not Re-Enter Care

Percentage of children who do not re-enter foster care within 12 months of moving to a permanent home.