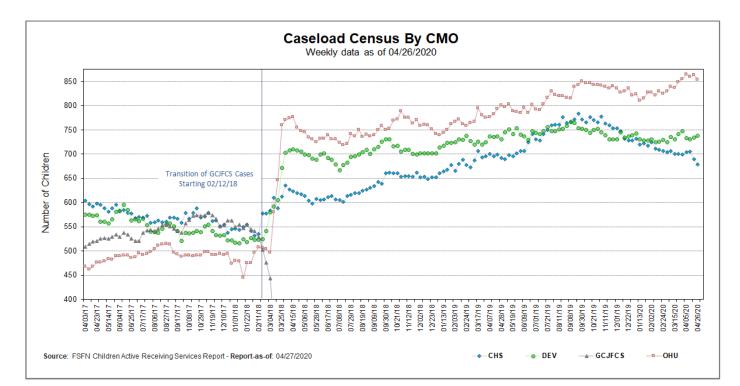

------------|---------|------|------|------------------|------|--|--|--|--|--|
| Agency    | gency 3/15/2020 3/29/2020 4/5/2020 4/12/2020 4/19/2020 4/26/20 |         |      |      |                  |      |  |  |  |  |  |
| СНЅ       | 700                                                            | 699 704 |      | 705  | <mark>689</mark> | 679  |  |  |  |  |  |
| DEV       | 731                                                            | 748     | 733  | 731  | 734              | 738  |  |  |  |  |  |
| ОНИ       | 837                                                            | 855     | 864  | 860  | 863              | 854  |  |  |  |  |  |
| HFC Total | 2268                                                           | 2302    | 2301 | 2296 | 2286             | 2271 |  |  |  |  |  |





#### **Caseload Census Information**

Case Manager Caseload Breakdown by Agency – Data as of 04/19/2020

|          | Count of Case Managers Within a Caseload Range |                                    |                                     |                                     |                                   |                            |                                |   |     | Percent of Case Managers That Are at or Under the<br>National Caseload Standard of 15 |                                   |                           |  |
|----------|------------------------------------------------|------------------------------------|-------------------------------------|-------------------------------------|-----------------------------------|----------------------------|--------------