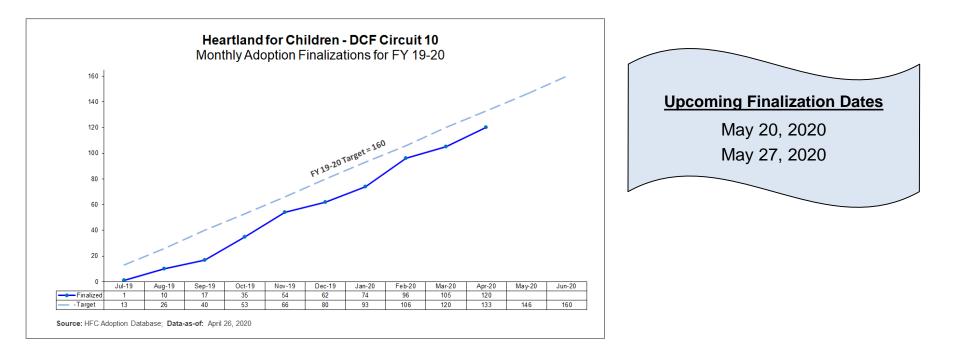

#### **Adoption Finalizations**

Percent of Adoptions Finalized with 24 Months of Removal & Percent of Adoption Goal Met

|       | Adoption Finalizations Credited to HFC<br>19-20 Fiscal Year-to-Date 04/26/20           |     |    |     |        |       |  |  |  |  |  |  |  |
|-------|----------------------------------------------------------------------------------------|-----|----|-----|--------|-------|--|--|--|--|--|--|--|
| СМО   | Subsidy Files<br>SubmittedFinalized<br>AdoptionsNumber Needed<br>to Meet TargetCMO<br> |     |    |     |        |       |  |  |  |  |  |  |  |
| CHS   | 8                                                                                      | 26  | 23 | 49  | 53.1%  | 23.1% |  |  |  |  |  |  |  |
| DEV   | 6                                                                                      | 27  | 29 | 56  | 48.2%  | 33.3% |  |  |  |  |  |  |  |
| OHU   | 4                                                                                      | 67  | 0  | 55  | 121.8% | 20.9% |  |  |  |  |  |  |  |
| Total | 18                                                                                     | 120 | 40 | 160 | 75.0%  | 24.2% |  |  |  |  |  |  |  |