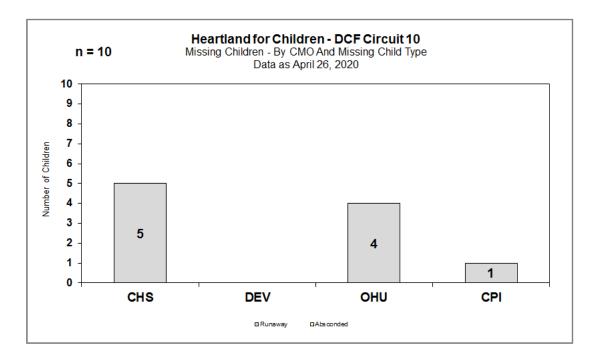

### Missing Children

HFC – DCF Circuit 10 Number of Missing Youth as of Reporting Date

|                  | Circuit 10 - Weekly Missing Children Report<br>Number of Missing Youth as of Reporting Date                                                                                                                                                                                                                                                                                                                                                                                                                                                                                                                                                                                                                                                                                                                                                                                                                                                                                                                                                                                                                                                                                                                                                                                                                                                                                                                                                                                                    |       |      |      |   |    |   |  |  |  |  |
|------------------|------------------------------------------------------------------------------------------------------------------------------------------------------------------------------------------------------------------------------------------------------------------------------------------------------------------------------------------------------------------------------------------------------------------------------------------------------------------------------------------------------------------------------------------------------------------------------------------------------------------------------------------------------------------------------------------------------------------------------------------------------------------------------------------------------------------------------------------------------------------------------------------------------------------------------------------------------------------------------------------------------------------------------------------------------------------------------------------------------------------------------------------------------------------------------------------------------------------------------------------------------------------------------------------------------------------------------------------------------------------------------------------------------------------------------------------------------------------------------------------------|-------|------|------|---|----|---|--|--|--|--|
| Reporting Date   | Total Missing<br>Children         Total New         Timely Reporting<br>Compliance         Timely Reporting<br>Compliance         Timely Reporting<br>Misses         Total         Agency           Week to Date         Month to Date         Week to Date         Month to Date         Week to Date         Month to Date         Week to Date         Week to Date         Month to Date         Month to Date         Week to Date         Month to Date         Week to Date         Month to Date |       |      |      |   |    |   |  |  |  |  |
| Jan 2020 (m/end) | -                                                                                                                                                                                                                                                                                                                                                                                                                                                                                                                                                                                                                                                                                                                                                                                                                                                                                                                                                                                                                                                                                                                                                                                                                                                                                                                                                                                                                                                                                              | 24    | -    | 100% | - | 17 | - |  |  |  |  |
| Feb 2020 (m/end) | -                                                                                                                                                                                                                                                                                                                                                                                                                                                                                                                                                                                                                                                                                                                                                                                                                                                                                                                                                                                                                                                                                                                                                                                                                                                                                                                                                                                                                                                                                              | 18    | -    | 83%  | - | 22 | - |  |  |  |  |
| Mar 2020 (m/end) | -                                                                                                                                                                                                                                                                                                                                                                                                                                                                                                                                                                                                                                                                                                                                                                                                                                                                                                                                                                                                                                                                                                                                                                                                                                                                                                                                                                                                                                                                                              | 25    | -    | 100% | - | 17 |   |  |  |  |  |
|                  |                                                                                                                                                                                                                                                                                                                                                                                                                                                                                                                                                                                                                                                                                                                                                                                                                                                                                                                                                                                                                                                                                                                                                                                                                                                                                                                                                                                                                                                                                                | -<br> |      |      |   |    |   |  |  |  |  |
| 4/5/2020         | 7                                                                                                                                                                                                                                                                                                                                                                                                                                                                                                                                                                                                                                                                                                                                                                                                                                                                                                                                                                                                                                                                                                                                                                                                                                                                                                                                                                                                                                                                                              | 3     | 100% | 100% | 0 | 2  |   |  |  |  |  |
| 4/12/2020        | 6                                                                                                                                                                                                                                                                                                                                                                                                                                                                                                                                                                                                                                                                                                                                                                                                                                                                                                                                                                                                                                                                                                                                                                                                                                                                                                                                                                                                                                                                                              | 9     | 100% | 100% | 0 | 9  |   |  |  |  |  |
| 4/19/2020        | 8                                                                                                                                                                                                                                                                                                                                                                                                                                                                                                                                                                                                                                                                                                                                                                                                                                                                                                                                                                                                                                                                                                                                                                                                                                                                                                                                                                                                                                                                                              | 18    | 100% | 100% | 0 | 16 |   |  |  |  |  |
| 4/26/2020        | 10                                                                                                                                                                                                                                                                                                                                                                                                                                                                                                                                                                                                                                                                                                                                                                                                                                                                                                                                                                                                                                                                                                                                                                                                                                                                                                                                                                                                                                                                                             | 29    | 100% | 100% | 0 | 25 |   |  |  |  |  |