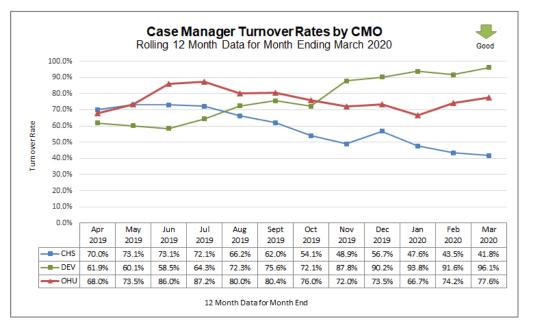

| 33.7%                     |  |

\* Data Excludes Unit Supervisors, Non-ICPC Adoption, FTC Facilitators, IL CMs & Resigned CMs Count

## **Case Management Organization Turnover**

12 Month Case Manager Turnover Rates by Agency

|     | Employee Turnover Rates By CMO           |       |  |  |  |  |  |  |  |
|-----|------------------------------------------|-------|--|--|--|--|--|--|--|
|     | 12 Month Data for Month Ended March 2020 |       |  |  |  |  |  |  |  |
| CMO | CMO Case Manager Case Manager Supervisor |       |  |  |  |  |  |  |  |
| CHS | 41.8%                                    | 35.3% |  |  |  |  |  |  |  |
| DEV | 96.1%                                    | 34.8% |  |  |  |  |  |  |  |
| OHU | 77.6%                                    | 63.2% |  |  |  |  |  |  |  |



#### **Healthcare Information**

Data Entered Into FSFN for Children in Out-of-Home Care

|         | Health Information in FSFN for Children in OHC as of 04/27/20 |                                          |                                                |                                              |                                       |                        |  |        | Health Inf                         | ormation in F                                     | SFN as of 04/27                               | //20                                   |
|---------|---------------------------------------------------------------|------------------------------------------|------------------------------------------------|----------------------------------------------|------------------------