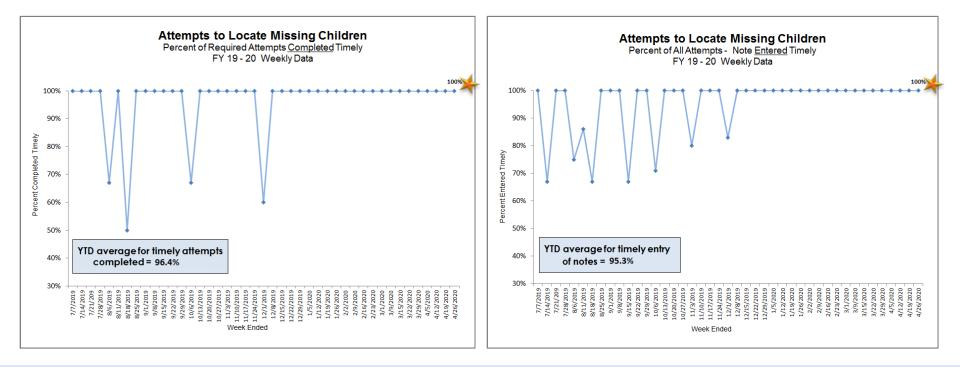

|                                                            |   |   | -    |               |   |   | -    |  |  |  |
| Total 6 6 6 100% 6 2 8 100%                                                                                                                                                                                                                                                                                                                                                                                                     |                                                            |   |   |      |               |   |   |      |  |  |  |



### **Caseload Census Information**

CBC Services Weekly Caseloads By CMO

|           | Number of Children by CMO<br>Last 6 Reporting Periods          |         |      |      |                  |      |  |  |  |  |  |
|-----------|----------------------------------------------------------------|---------|------|------|------------------|------|--|--|--|--|--|
| Agency    | gency 3/15/2020 3/29/2020 4/5/2020 4/12/2020 4/19/2020 4/26/20 |         |      |      |                  |      |  |  |  |  |  |
| СНЅ       | 700                                                            | 699 704 |      | 705  | <mark>689</mark> | 679  |  |  |  |  |  |
| DEV       | 731                                                            | 748     | 733  | 731  | 734              | 738  |  |  |  |  |  |
| О