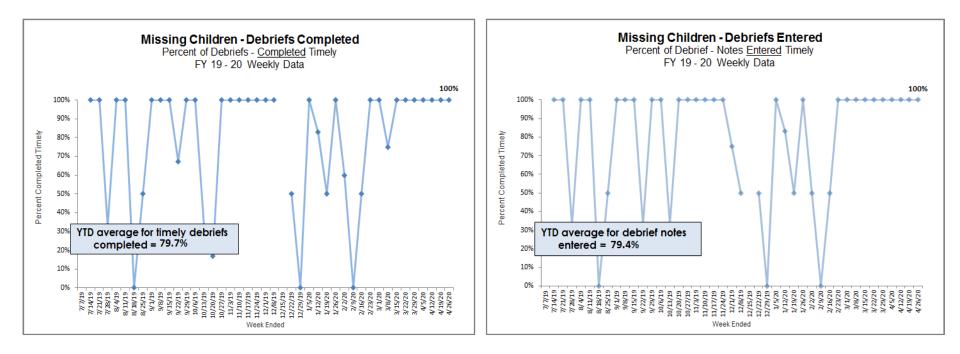

#### **Missing Children – Debriefs**

HFC - Required Debriefs Completed and Note Entry Timeliness

|                        | Missing Children - Debriefs<br>Week of 04/20/2020 through 04/26/2020                                                                                                                                                                                                                 |   |   |      |               |  |   |      |  |  |  |  |
|------------------------|--------------------------------------------------------------------------------------------------------------------------------------------------------------------------------------------------------------------------------------------------------------------------------------|---|---|------|---------------|--|---|------|--|--|--|--|
| Agency                 | Agency         Debriefs<br>Required         Required         Completed         Percentage         Notes         Voluntarily         Er           Agency         Required         Completed         Timely         Completed Timely         Required         Completed         Timely |   |   |      |               |  |   |      |  |  |  |  |
| CHS                    | CHS 6 6 6                                                                                                                                                                                                                                                                            |   |   |      | <b>100%</b> 6 |  | 6 | 100% |  |  |  |  |
| DEV                    |                                                                                                                                                                                                                                                                                      |   |   | -    |               |  |   | -    |  |  |  |  |
| OHU                    | 2                                                                                                                                                                                                                                                                                    | 2 | 2 | 100% | 2             |  | 2 | 100% |  |  |  |  |
| PI                     |                                                                                                                                                                                                                                                                                      |   |   | -    |               |  |   | -    |  |  |  |  |
| Total 8 8 8 100% 8 0 8 |                                                                                                                                                                                                                                                                                      |   |   |      |               |  |   |      |  |  |  |  |