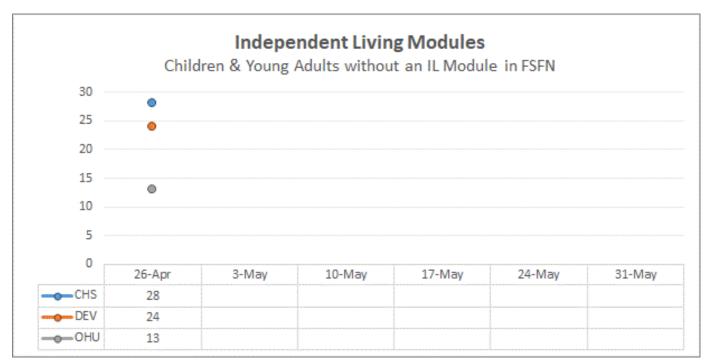

| 198 | 215 | 92.1%   |  |  |  |  |  |  |  |
| OHU       | 7                                                                                                                                                             | 154 | 161 | 95.7% 🎽 |  |  |  |  |  |  |  |
| HFC Total | 26                                                                                                                                                            | 537 | 563 | 95.38%  |  |  |  |  |  |  |  |

Source: FSFN Report "Case Management Safety Management Listing", Data-as-of: 04/27/20





#### Independent Living Modules

Number of children and young adults (ages 13-23) who require an IL module in FSFN



Source: FSFN Data Warehouse Ad Hoc Report, Rpt-as-of: 04/28/20



#### Family Team Conferences Completed

FY19-20 – July 2019 to April 2020



#### **Monthly Birth Parent Contacts**

Target = 70% Mothers and 50% Fathers - seen monthly

| Birth Parent Contact Required and Completed - 04/01/20 to 04/30/20 |                    |                     |                    |                    |                     |                    |                     |  |
|--------------------------------------------------------------------|--------------------|---------------------|--------------------|--------------------|---------------------|--------------------|---------------------|--|
| AGENCY                                                             | # Moms<br>Required | # Moms<br>Completed |