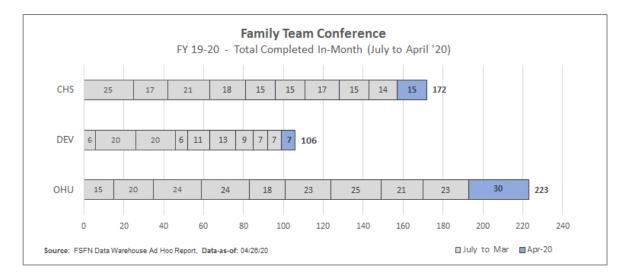

|  |  |  |  |
| OHU       | 7                                                                                                                                                             | 154 | 161 | 95.7% 🎽 |  |  |  |  |  |  |  |
| HFC Total | 26                                                                                                                                                            | 537 | 563 | 95.38%  |  |  |  |  |  |  |  |

Source: FSFN Report "Case Management Safety Management Listing", Data-as-of: 04/27/20





#### Independent Living Modules

Number of children and young adults (ages 13-23) who require an IL module in FSFN



Source: FSFN Data Warehouse Ad Hoc Report, Rpt-as-of: 04/28/20



#### Family Team Conferences Completed

FY19-20 – July 2019 to April 2020



#### **Monthly Birth Parent Contacts**

Target = 70% Mothers and 50% Fathers - seen monthly

| Birth Parent Contact Required and Completed - 04/01/20 to 04/30/20 |                    |                     |                    |                    |                     |                    |                     |  |
|--------------------------------------------------------------------|--------------------|---------------------|--------------------|--------------------|---------------------|--------------------|---------------------|--|
| AGENCY                                                             | # Moms<br>Required | # Moms<br>Completed | Mom %<br>Completed | # Dads<br>Required | # Dads<br>Completed | Dad %<br>Completed | Combined<br>Average |  |
| CHS