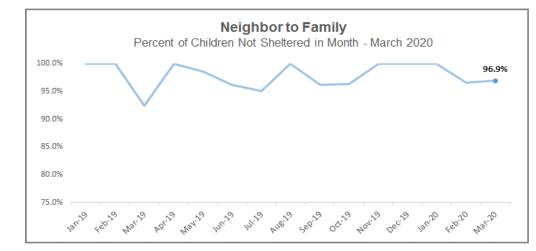

### Neighbor to Family – Weekly & Monthly Census

19-20 Fiscal Year to Month - Percentage of Children Not Sheltered: 94.4%

"I feel closer to my kids. "

- Parent Satisfaction Survey

| Neighbor To Family - Weekly Census Numbers<br>Weekly Data 04/13/20 through 04/27/20 |                    |                    |  |  |  |  |  |  |  |
|-------------------------------------------------------------------------------------|--------------------|--------------------|--|--|--|--|--|--|--|
| Referral Type                                                                       | Number of Families | Number of Children |  |  |  |  |  |  |  |
| CPI - Safety Management                                                             | 0                  | 0                  |  |  |  |  |  |  |  |
| CPI - Family Support                                                                | 27                 | 71                 |  |  |  |  |  |  |  |
| Specialized - Family Support                                                        | 12                 | 25                 |  |  |  |  |  |  |  |
| Prevention - Comm. Referral                                                         | 31                 | 64                 |  |  |  |  |  |  |  |
| Special Conditions Report                                                           | 1                  | 1                  |  |  |  |  |  |  |  |
| Nurturing Parenting                                                                 | 28                 | 65                 |  |  |  |  |  |  |  |
| NTF - Total Services                                                                | 99                 | 226                |  |  |  |  |  |  |  |