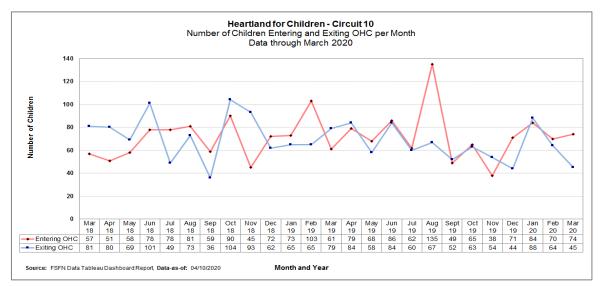

#### **Children Entering & Exiting Care**

Number of Children Entering and Exiting Out-of-Home Care per Month