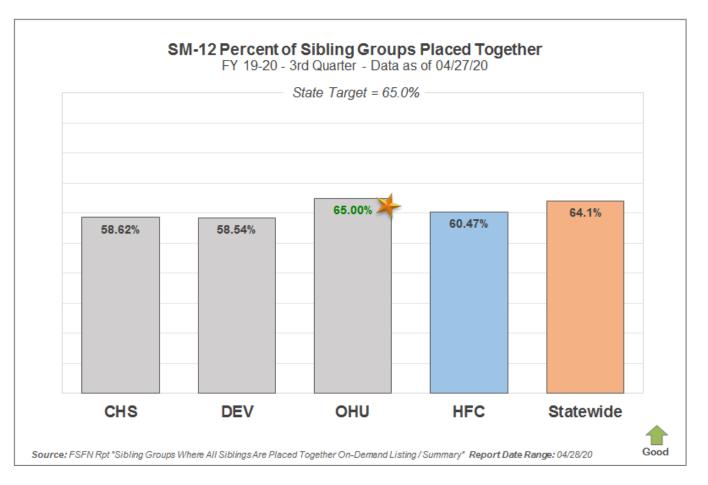

## Scorecard Measure 12 – Separated Siblings

Percentage of siblings groups in out-of-home care where all siblings are placed together.

#### SM12 - Percent of Sibling Groups Placed Together

| Agency | Number of Cases<br>w/ Siblings Together | Total Cases<br>Sibling Groups | Percent of Siblings<br>Placed Together |
|--------|-----------------------------------------|-------------------------------|----------------------------------------|
| CHS    | 68                                      | 116                           | 58.62%                                 |
| DEV    | 72                                      | 123                           | 58.54%                                 |
| OHU    | 65                                      | 100                           | 65.00%                                 |
| HFC    | 205                                     | 339                           | 60.47%                                 |