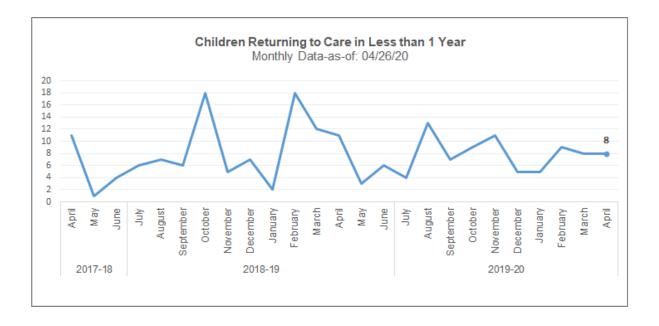

#### Scorecard Measure 7 – Children Who Do Not Re-Enter Care

Percentage of children who do not re-enter foster care within 12 months of moving to a permanent home.