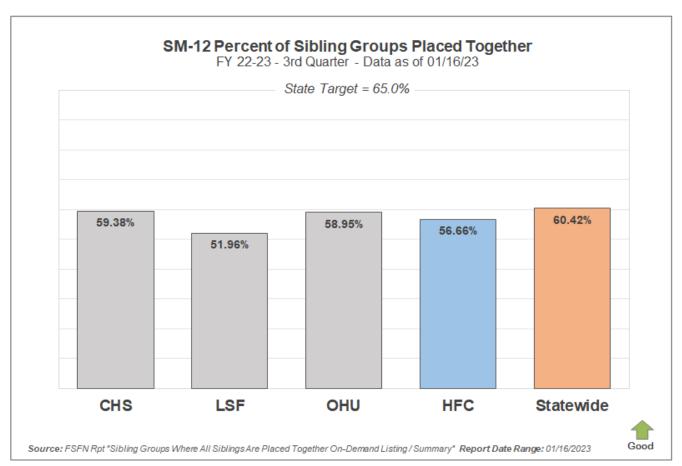

# **Scorecard Measure 12 – Separated Siblings**

SM12 - Percentage of siblings groups in out-of-home care where all siblings are placed together — **Target = 65.0**%

| SM12 - Percent of Sibling Groups Placed Together                                |     |     |        |  |  |  |
|---------------------------------------------------------------------------------|-----|-----|--------|--|--|--|
| Agency Number of Cases Total Cases Percent of Si Sibling Groups Placed Together |     |     |        |  |  |  |
| CHS                                                                             | 57  | 96  | 59.38% |  |  |  |
| LSF                                                                             | 53  | 102 | 51.96% |  |  |  |
| OHU                                                                             | 56  | 95  | 58.95% |  |  |  |
| HFC                                                                             | 166 | 293 | 56.66% |  |  |  |

Number of sibling groups to achieve SM12 target – **25 Sibling Groups** 