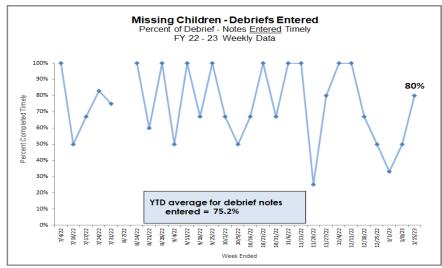

## **Missing Children**

HFC - DCF Circuit 10 Missing Youth Data as of Reporting Date