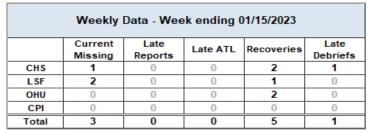

## **Missing Children**

HFC - DCF Circuit 10 Missing Youth Data as of Reporting Date