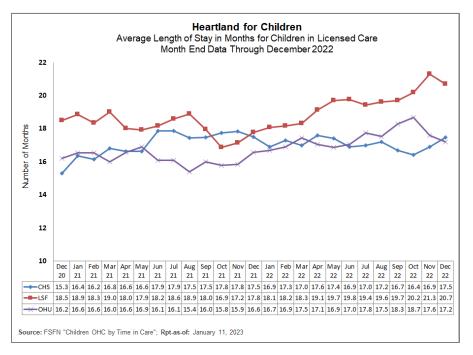

|   |      |      |  |  |  |
| Total                                                        |                                                                                   |   |      |      |  |  |  |

|                              | Adoption Finalizations Total Fiscal Year-to-Date |  |  |  |  |  |  |  |  |  |
|------------------------------|--------------------------------------------------|--|--|--|--|--|--|--|--|--|
| Total<br>Finalized           | 1 1 1 1 1 1 1 1 1                                |  |  |  |  |  |  |  |  |  |
| 57.5 198 <b>29.0</b> % 26.8% |                                                  |  |  |  |  |  |  |  |  |  |



# **Permanency for Children in Out of Home Care**









# Length of Stay for Children by Case Management Organization







# Children's Legal Services – Shelter Report

CLS Weekly Shelter Report FY 2022-23 as of January 16, 2023

|           |                       |     | Ch  | ildren | Previo | ously \$ | Shelte   | red W/i   | in Last  | 12 Mn | ths |     |        |        |
|-----------|-----------------------|-----|-----|--------|--------|----------|----------|-----------|----------|-------|-----|-----|--------|--------|
|           |                       |     |     |        |        |          |          |           |          |       |     |     | 22/23  | 21/22  |
|           | JUL                   | AUG | SEP | ост    | NOV    | DEC      | JAN      | FEB       | MAR      | APR   | MAY | JUN | Totals | Totals |
|           | # of Shelter Hearings |     |     |        |        |          |