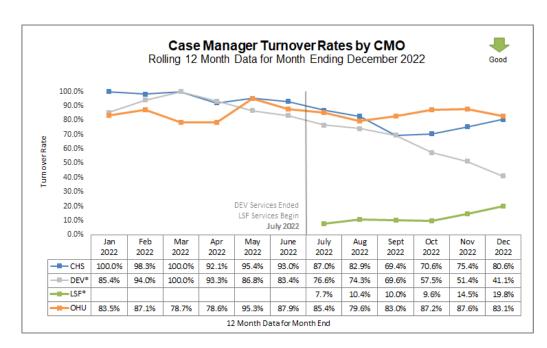

# **Case Management Organization Turnover**

12 Month Case Manager Turnover Rates by Agency

| Employee Turnover Rates By CMO 12 Month Data for Month Ended December 2022 |                                        |       |  |  |
|----------------------------------------------------------------------------|----------------------------------------|-------|--|--|
| СМО                                                                        | O Case Manager Case Manager Supervisor |       |  |  |
| CHS                                                                        | 80.6%                                  | 37.5% |  |  |
| DEV*                                                                       | 41.1%                                  | 21.1% |  |  |
| LSF*                                                                       | 19.8%                                  | 18.2% |  |  |
| OHU                                                                        | 83.1%                                  | 66.7% |  |  |

7/2/22 - Transition from Devereux to Lutheran Services Florida; the 12-months required for a "Rolling Year Total" has been split between agencies:

• DEV: Jan-22 to Jun-22 (6 months)

LSF: Jul-22 to Dec-22 (6 months)

<sup>\*</sup> Data Excludes Unit Supervisors, FTC Facilitators & Resigned CMs Count