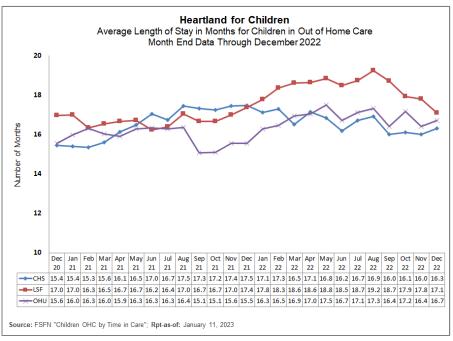

|   |      |      |  |  |  |
| Total                                                        |                                                                                   |   |      |      |  |  |  |

|                              | Adoption Finalizations Total Fiscal Year-to-Date |  |  |  |  |  |  |  |  |  |
|------------------------------|--------------------------------------------------|--|--|--|--|--|--|--|--|--|
| Total<br>Finalized           | 1 1 1 1 1 1 1 1 1                                |  |  |  |  |  |  |  |  |  |
| 57.5 198 <b>29.0</b> % 26.8% |                                                  |  |  |  |  |  |  |  |  |  |



# **Permanency for Children in Out of Home Care**









# Length of Stay for Children by Case Management Organization







# Children's Legal Services – Shelter Report

CLS Weekly Shelter Report FY 2022-23 as of January 16, 2023

|           |                       |     | Ch  | ildren | Previo | ously \$ | Shelte   | red W/i   | in Last  | 12 Mn | ths |     |        |        |
|-----------|-----------------------|-----|-----|--------|--------|----------|----------|-----------|----------|-------|-----|-----|--------|--------|
|           |                       |     |     |        |        |          |          |           |          |       |     |     | 22/23  | 21/22  |
|           | JUL                   | AUG | SEP | ост    | NOV    | DEC      | JAN      | FEB       | MAR      | APR   | MAY | JUN | Totals | Totals |
|           | # of Shelter Hearings |     |     |        |        |          |