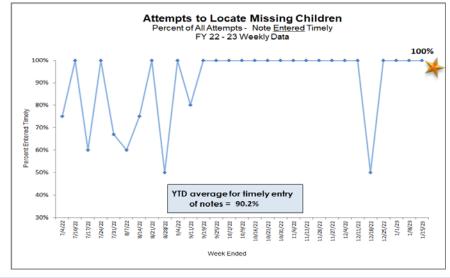

## **Missing Children**

HFC - DCF Circuit 10 Missing Youth Data as of Reporting Date