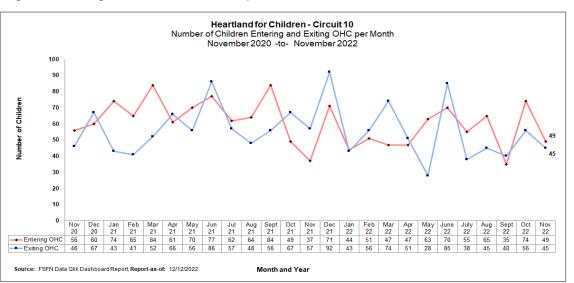

# **Children Entering & Exiting Care**

Number of Children Entering and Exiting Out-of-Home Care per Month