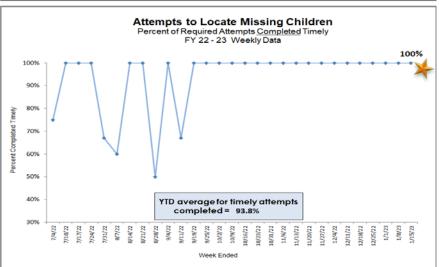

## **Missing Children**

HFC - DCF Circuit 10 Missing Youth Data as of Reporting Date