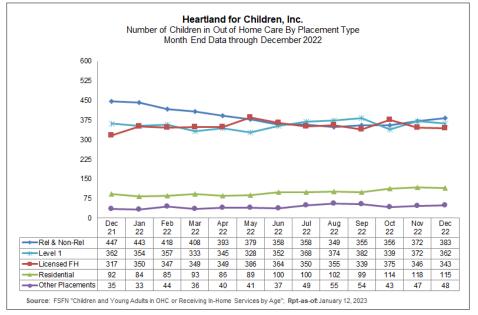

| OHU 4 0 38 <b>0.0</b> %                                                           |   |      |      |  |  |  |
| Total                                                        |                                                                                   |   |      |      |  |  |  |

|                              | Adoption Finalizations Total Fiscal Year-to-Date |  |  |  |  |  |  |  |  |  |
|------------------------------|--------------------------------------------------|--|--|--|--|--|--|--|--|--|
| Total<br>Finalized           | 1 1 1 1 1 1 1 1 1                                |  |  |  |  |  |  |  |  |  |
| 57.5 198 <b>29.0</b> % 26.8% |                                                  |  |  |  |  |  |  |  |  |  |



# **Permanency for Children in Out of Home Care**









# Length of Stay for Children by Case Management Organization







# Children's Legal Services – Shelter Report

CLS Weekly Shelter Report FY 2022-23 as of January 16, 2023

|           |                       |     | Ch  | ildren | Previo | ously \$ | Shelte   | red W/i   | in Last  | 12 Mn | ths |     |        |        |
|-----------|-----------------------|-----|-----|--------|--------|----------|----------|-----------|----------|-------|-----|-----|--------|--------|
|           |                       |     |     |        |        |          |          |           |          |       |     |     | 22/23  | 21/22  |
|           | JUL                   | AUG | SEP | ост    | NOV    | DEC      | JAN      | FEB       | MAR      | APR   | MAY | JUN | Totals | Totals |
|           | #