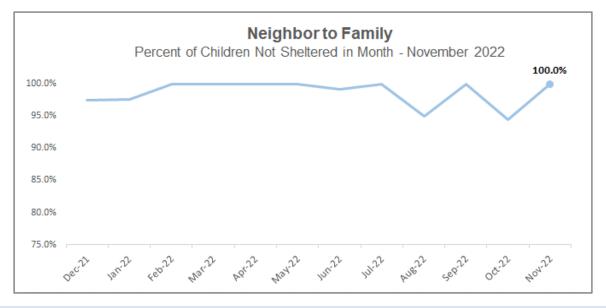

# **Neighbor to Family – Weekly & Monthly Census**

22-23 Fiscal Year to Month - Percentage of Children Not Sheltered: 95.8%

"Family Care Manager was fantastic!"

- NTF Parent Satisfaction Survey- Q: What we are doing well?