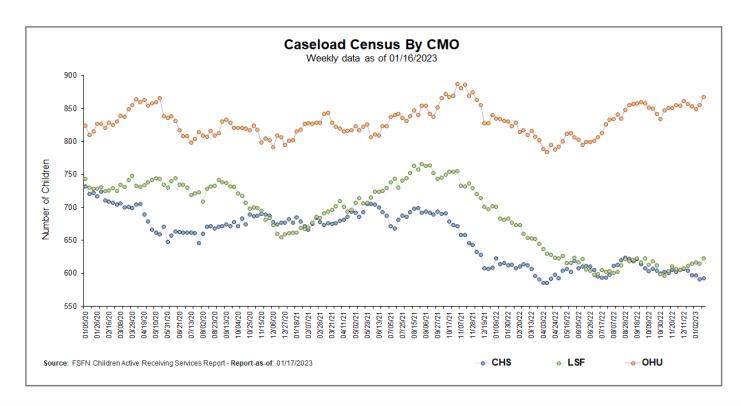

### **Caseload Census Information**

CBC Services Weekly Caseloads By CMO

| Number of Children by CMO  Last 6 Reporting Periods |                                                                                                                     |      |      |      |      |      |  |  |  |
|-----------------------------------------------------|---------------------------------------------------------------------------------------------------------------------|------|------|------|------|------|--|--|--|
| Agency                                              | Agency         12/11/2022         12/18/2022         12/26/2022         1/2/2023         1/8/2023         1/16/2023 |      |      |      |      |      |  |  |  |
| CHS                                                 | 607                                                                                                                 | 604  | 597  | 597  | 591  | 593  |  |  |  |
| LSF                                                 | 608                                                                                                                 | 611  | 615  | 617  | 615  | 623  |  |  |  |
| ОНИ                                                 | 861                                                                                                                 | 857  | 853  | 849  | 855  | 868  |  |  |  |
| HFC Total                                           | 2076                                                                                                                | 2072 | 2065 | 2063 | 2061 | 2084 |  |  |  |