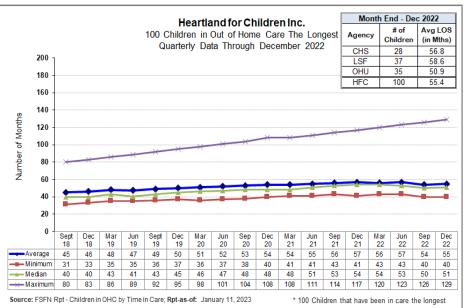

| OHU 4 0 38 <b>0.0</b> %                                                           |   |      |      |  |  |  |
| Total                                                        |                                                                                   |   |      |      |  |  |  |

|                              | Adoption Finalizations Total Fiscal Year-to-Date |  |  |  |  |  |  |  |  |  |
|------------------------------|--------------------------------------------------|--|--|--|--|--|--|--|--|--|
| Total<br>Finalized           | 1 1 1 1 1 1 1 1 1                                |  |  |  |  |  |  |  |  |  |
| 57.5 198 <b>29.0</b> % 26.8% |                                                  |  |  |  |  |  |  |  |  |  |



# **Permanency for Children in Out of Home Care**









# Length of Stay for Children by Case Management Organization







# Children's Legal Services – Shelter Report

CLS Weekly Shelter Report FY 2022-23 as of January 16, 2023

|           |                       |     | Ch  | ildren | Previo | ously \$ | Shelte   | red W/i   | in Last  | 12 Mn | ths |     |        |        |
|-----------|-----------------------|-----|-----|--------|--------|----------|----------|-----------|----------|-------|-----|-----|--------|--------|
|           |                       |     |     |        |        |          |          |           |          |       |     |     | 22/23  | 21/22  |
|           | JUL                   | AUG | SEP | ост    | NOV    | DEC      | JAN      | FEB       | MAR      | APR   | MAY | JUN | Totals | Totals |
|           |