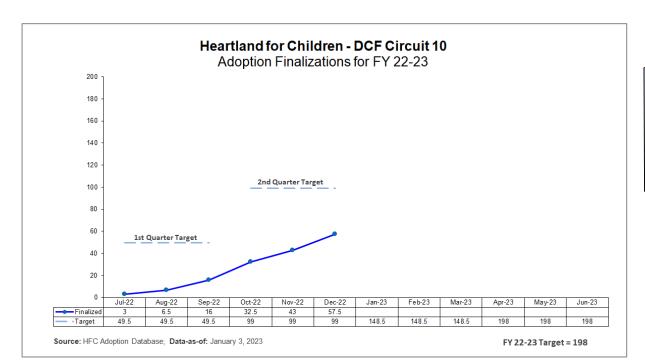

# **Adoption Finalizations**

Percent of Adoptions Finalized with 24 Months of Removal & Percent of Adoption Goal Met

### **Upcoming Finalization Dates**

January 18, 2023 January 25, 2023

| Adoption Finalizations FY 22-23 - 3rd Quarter as of 01/13/23 |                                                                                   |   |      |      |  |  |  |
|--------------------------------------------------------------|-----------------------------------------------------------------------------------|---|------|------|--|--|--|
| СМО                                                          | CMO Subsidy Files Finalized Quarter Quarter Submitted Adoptions Target Target Met |   |      |      |  |  |  |
| CHS                                                          | 9                                                                                 | 0 | 32.5 | 0.0% |  |  |  |
| LSF                                                          | 1                                                                                 | 0 | 22   | 0.0% |  |  |  |
| OHU                                                          | OHU 4 0 38 <b>0.0</b> %                                                           |   |      |      |  |  |  |
| Total                                                        |                                                                                   |   |      |      |  |  |  |

|                              | Adoption Finalizations Total Fiscal Year-to-Date |  |  |  |  |  |  |  |  |  |
|------------------------------|--------------------------------------------------|--|--|--|--|--|--|--|--|--|
| Total<br>Finalized           | 1 1 1 1 1 1 1 1 1                                |  |  |  |  |  |  |  |  |  |
| 57.5 198 <b>29.0</b> % 26.8% |                                                  |  |  |  |  |  |  |  |  |  |