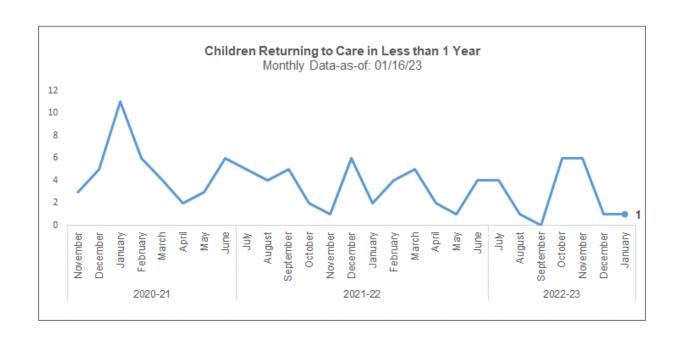

# **Children Returning to Care**

Number of Children in a Recent Removal Episode Who Have Had a Prior Removal

|                                                                                                                                                  | Removal Episodes for Children with a Prior Removal Removals entered into FSFN between 01/09/23 - 01/15/23 |            |           |            |             |    |               |   |
|--------------------------------------------------------------------------------------------------------------------------------------------------|-----------------------------------------------------------------------------------------------------------|------------|-----------|------------|-------------|----|---------------|---|
| Current Agency Removal Date Prior Unit Prior Removal Prior Discharge Length of Stay (months) Length from Prior Discharge (months) LOR Range SM07 |                                                                                                           |            |           |            | SM07 Cohort |    |               |   |
| LSF                                                                                                                                              | 1/5/2023                                                                                                  | 141845-DEV | 6/13/2018 | 10/23/2018 | 4           | 50 | 3.0 - 4.9 yrs | N |

# **Children Entering & Exiting Care**

Number of Children Entering and Exiting Out-of-Home Care per Month