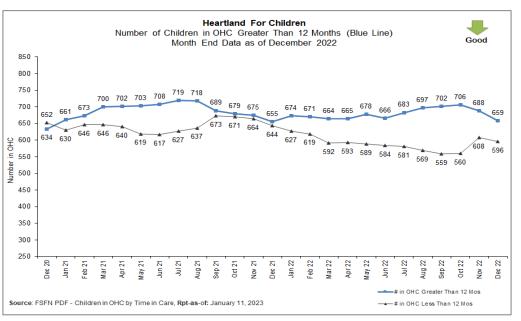

# **Children Entering & Exiting Care**

Number of Children Entering and Exiting Out-of-Home Care per Month