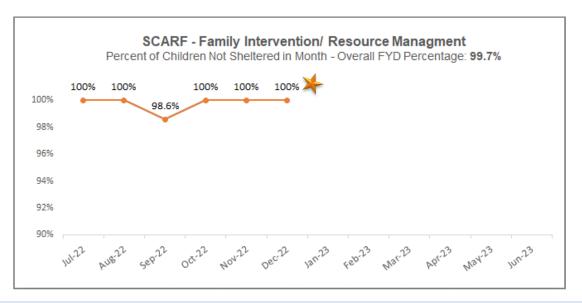

# **SCARF – Family Intervention and Resource Management** (FIRM)

Performance and Rate of Diversion - Fiscal Year to Date: December 2022

| SCARF - FY 21-22 Census Numbers Fiscal Year to Date Report - December 2022 |                                    |                    |  |  |  |  |  |  |
|----------------------------------------------------------------------------|------------------------------------|--------------------|--|--|--|--|--|--|
| Referral Type                                                              | Number of Families                 | Number of Children |  |  |  |  |  |  |
| Legal Referrals                                                            | 65                                 | 111                |  |  |  |  |  |  |
| Non-Legal Referrals                                                        | 330                                | 707                |  |  |  |  |  |  |
| Active Families as of Date                                                 | 99                                 | 207                |  |  |  |  |  |  |
| Discharged - Diversion                                                     | 283                                | 589                |  |  |  |  |  |  |
| Discharged - MH TCM                                                        | 12                                 | 21                 |  |  |  |  |  |  |
| Discharged - Sheltered                                                     | 1                                  | 1                  |  |  |  |  |  |  |
| SCARF - Total FYD Services                                                 | SCARF - Total FYD Services 395 818 |                    |  |  |  |  |  |  |

|                           | SCARF - Rate of Diversion by Service Center  Month Performance - December 2022 |   |   |   |        |  |  |  |  |
|---------------------------|--------------------------------------------------------------------------------|---|---|---|--------|--|--|--|--|
| Service Center            | e Center Number of Referrals Diversions Referrals Sheltered Diversion          |   |   |   |        |  |  |  |  |
| Bartow                    | 2                                                                              | 0 | 0 | 0 | 100.0% |  |  |  |  |
| Lake Wales -<br>Highlands | 10                                                                             | 2 | 1 | 0 | 100.0% |  |  |  |  |
| Lakeland                  | 23                                                                             | 1 | 0 | 0 | 100.0% |  |  |  |  |
| SCARF - Total             | 35                                                                             | 3 | 1 | 0 | 100.0% |  |  |  |  |