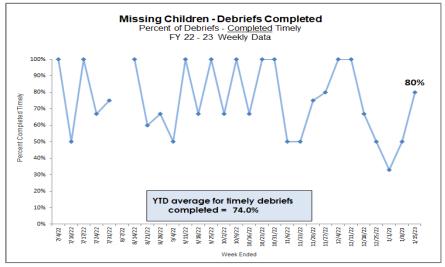

## **Missing Children**

HFC - DCF Circuit 10 Missing Youth Data as of Reporting Date