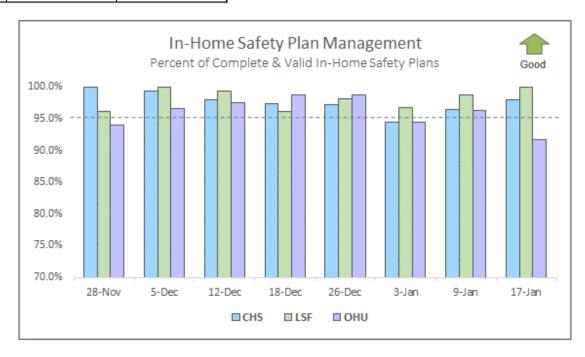

# **In-Home Safety Plan Management**

Percent of Completed In-Home Safety Plans under 180 Effective Days – Target: 95.0%

| In-Home Safety Plan Management Percent of Completed In-Home Safety Plans under 180 Effective Days |                                                                                                        |     |     |        |  |  |
|---------------------------------------------------------------------------------------------------|--------------------------------------------------------------------------------------------------------|-----|-----|--------|--|--|
| Agency                                                                                            | Agency No -or- Expired Complete & Valid Total Required Safety Plans Safety Plans Safety Plans Complete |     |     |        |  |  |
| CHS                                                                                               | 3 138 141 97.9%                                                                                        |     |     |        |  |  |
| LSF                                                                                               | 0                                                                                                      | 153 | 153 | 100.0% |  |  |
| OHU                                                                                               | OHU 15 166 181 <b>91.7</b> %                                                                           |     |     |        |  |  |
| HFC Total*                                                                                        | 18                                                                                                     | 457 | 475 | 96.21% |  |  |

Source: FSFN Report "Case Management Safety Management Listing", Report-as-of: 01/17/23