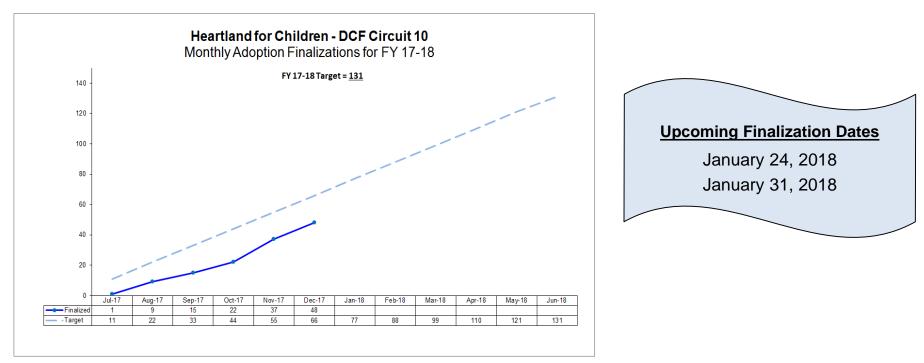

#### **Adoption Finalizations**

Percent of Adoptions Finalized with 24 Months of Removal & Percent of Adoption Goal Met

|                                                                                                                                                                                                 | Adoption Finalizations Credited to HFC<br>17-18 Fiscal Year-to-Date 01/16/18 |    |    |     |       |       |  |  |  |  |
|-------------------------------------------------------------------------------------------------------------------------------------------------------------------------------------------------|------------------------------------------------------------------------------|----|----|-----|-------|-------|--|--|--|--|
| CMO         Subsidy Files<br>Submitted         Finalized<br>Adoptions         Number Needed<br>to Meet Target         CMO<br>Target         %<br>Target Met         % Completed<br>w/in 24 Mths |                                                                              |    |    |     |       |       |  |  |  |  |
| CHS                                                                                                                                                                                             | 5                                                                            | 16 | 26 | 42  | 61.5% | 18.8% |  |  |  |  |
| DEV                                                                                                                                                                                             | 2                                                                            | 6  | 26 | 32  | 23.1% | 33.3% |  |  |  |  |
| GCJFCS                                                                                                                                                                                          | 4                                                                            | 11 | 25 | 36  | 44.0% | 36.4% |  |  |  |  |
| OHU                                                                                                                                                                                             | 1                                                                            | 15 | 6  | 21  | 71.4% | 26.7% |  |  |  |  |
| Total                                                                                                                                                                                           | 12                                                                           | 48 | 83 | 131 | 36.6% | 28.3% |  |  |  |  |

# Number of Adoption Finalizations During the 2017 – 2018 Fiscal Year

- Percent of children in OHC placed in a residential placement 1.
- **Out of Home Care Snapshot & Trends**
- Percent of children in a residential placements by age group 2.
- Trends on percent of OHC children placed in a licensed foster home 3.