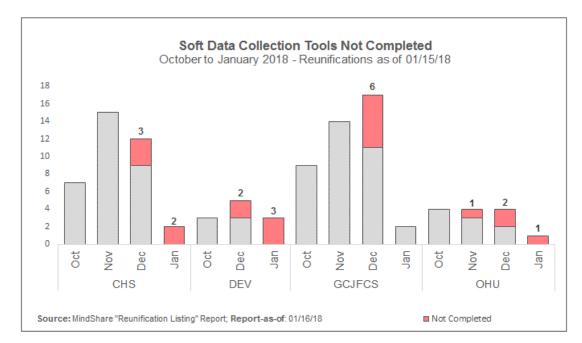

|                               | Reunifications Entered into FSFN:<br>Week of 01/08/18 thru 01/14/18 |   |    |  |  |  |  |  |  |
|-------------------------------|---------------------------------------------------------------------|---|----|--|--|--|--|--|--|
| Agency Timely Un-Timely Total |                                                                     |   |    |  |  |  |  |  |  |
| CHS                           | 3                                                                   | 3 | 6  |  |  |  |  |  |  |
| DEV                           | 3                                                                   | 2 | 5  |  |  |  |  |  |  |
| GCJFCS                        | 4                                                                   | 3 | 7  |  |  |  |  |  |  |
| OHU 3 3                       |                                                                     |   |    |  |  |  |  |  |  |
| Total                         | 13                                                                  | 8 | 21 |  |  |  |  |  |  |