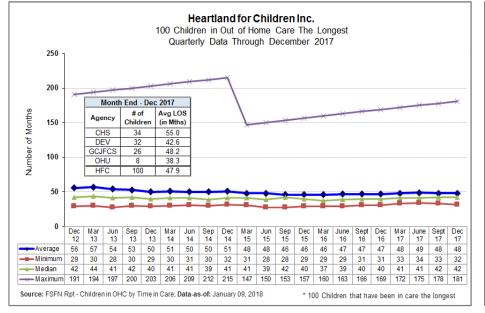

### **Contract Measures at a Glance**

CBC Contract Measures – HFC Performance with CMO Breakdown

|   | CBC Contract Measures - HFC Performance with CMO Breakdown<br>SFY 17-18 – 2nd Quarter as of Month-End – December 2017     |                                                                                                |                                 |                            |                      |                    |                            |                       |                      |                       |                       |
|---|---------------------------------------------------------------------------------------------------------------------------|------------------------------------------------------------------------------------------------|---------------------------------|----------------------------|----------------------|--------------------|----------------------------|-----------------------|----------------------|-----------------------|-----------------------|
|   | SFY 17-18 Contract Measure / Indicator                                                                                    | Reporting Period Desciption                                                                    | Quarterly Trend                 | Prior Qtr<br>(1st Quarter) | Current<br>Qtr / Mth | Current<br>Target  | Current Qtr<br>Performance | СНЅ                   | DEV                  | GCJFCS                | они                   |
| 1 | SM01 - Rate of abuse per day while in foster<br>care.                                                                     | Rolling twelve month period<br>ending two months prior to the<br>end of the report month.      |                                 | 7.08                       | 2nd Qtr /<br>Dec-17  | 8.50               | 8.62                       | 15.23                 | 5.42                 | 5.70                  | 5.41                  |
| 2 | Number of children with finalized adoptions<br>between July 1, 2016 and June 30, 2017.                                    | Performance through the end of<br>the month prior to the report<br>month.                      |                                 | <b>15</b><br>(PR: 33)      | 2nd Qtr /<br>Dec-17  | 131<br>(Pro-Rated) | <b>52</b><br>(PR: 66)      | <b>16</b><br>(PR: 21) | <b>6</b><br>(PR: 16) | <b>11</b><br>(PR: 18) | <b>17</b><br>(PR: 11) |
| 3 | SM04 - Percentage of children under<br>supervision who are seen every thirty (30) days.                                   | Three month period immediately prior to the report month.                                      | 100%<br>99%<br>98%<br>97%       | 99.9%                      | 2nd Qtr /<br>Dec-17  | 99.5%              | 99.83%                     | 100.00%               | 99.98%               | 100.00%               | 99.32%                |
| 4 | SM05 - Children exiting foster care to a<br>permanent home within twelve (12) months of<br>entering care.                 | Three month period ending<br>twelve months prior to report<br>month.                           | 55%<br>50%<br>45%<br>40%<br>35% | 45.7%                      | 2nd Qtr /<br>Dec-17  | 40.5%              | 39.7%                      | 41.3%                 | 41.3%                | 30.1%                 | 56.7%                 |
| 5 | SM07 - Children who do not re-enter foster care<br>within twelve (12) months of moving to a<br>permanent home.            | Three month period ending<br>twenty-four months prior to<br>report month.                      | 95%<br>90%<br>85%<br>75%        | 84.4%                      | 2nd Qtr /<br>Dec-17  | 91.7%              | 83.1%                      | 86.6%                 | 76.4%                | 81.0%                 | 90.9%                 |
| 6 | SM08 - Children's placement moves per 1,000<br>days in foster care.                                                       | Rolling twelve month period<br>ending as of the end of the<br>month prior to the report month. |                                 | 3.00                       | 2nd Qtr /<br>Dec-17  | 4.12               | 3.18                       | 3.14                  | 2.48                 | 4.26                  | 2.72                  |
| 7 | SM09 - Percent of children in out-of-home care<br>who have reveived medical services in the last<br>twelve (12) months.   | As of the last day of the month<br>ending prior to the report month.                           | 100%<br>98%<br>96%<br>94%       | 99.1%                      | 2nd Qtr /<br>Dec-17  | 95.0%              | 98.9%                      | 99.0%                 | 99.4%                | 98.2%                 | 99.4%                 |
| 8 | SM10 - Percent of children in out-of-home care<br>who have reveived dental services in the last<br>seven (7) months.      | As of the last day of the month<br>ending prior to the report month.                           | 99%<br>96%<br>93%<br>90%        | 94.6%                      | 2nd Qtr /<br>Dec-17  | 95.0%              | 93.8%                      | 94.3%                 | 91.9%                | 94.1%                 | 96.1%                 |
| 9 | SM11 - Percent of young adults in foster care at<br>age 18 that have completed or are enrolled in<br>secondary education. | Rolling twelve month period<br>through the end of the month<br>prior to the report month.      | 93%<br>88%<br>83%<br>78%        | 82.1%                      | 2nd Qtr /<br>Dec-17  | 80.0%              | 90.3%                      | 100.0%                | 88.9%                | 75.0%                 | 100.0%                |