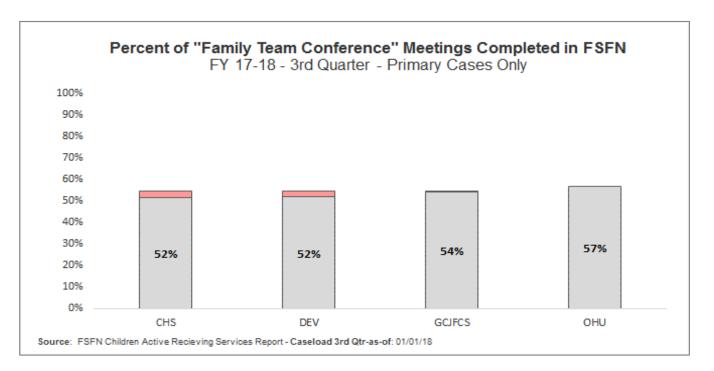

#### Scorecard Measure 12 – Separated Siblings

Percentage of siblings groups in out-of-home care where all siblings are placed together.