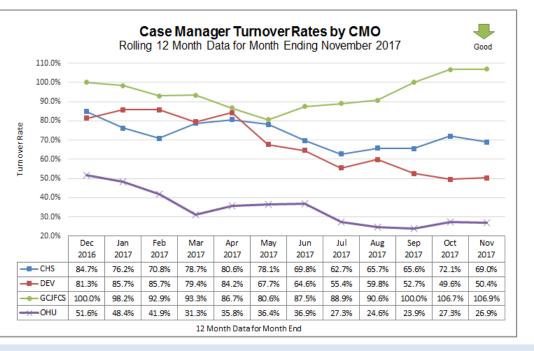

Green = Meeting Measure, Yellow = 10% Below Measure, Red = More Than 10% Below Measure