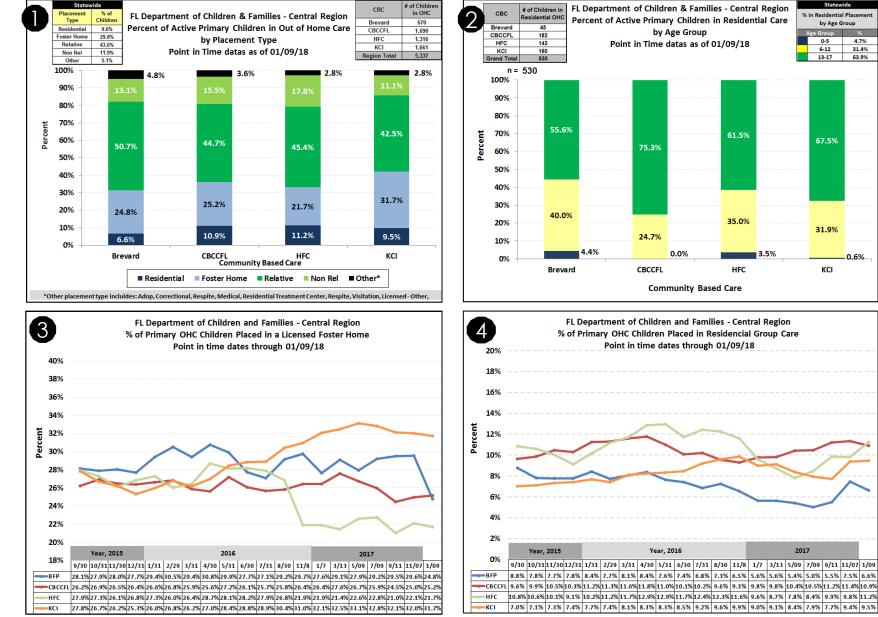

# Number of Adoption Finalizations During the 2017 – 2018 Fiscal Year

- Percent of children in OHC placed in a residential placement 1.
- **Out of Home Care Snapshot & Trends**
- Percent of children in a residential placements by age group 2.
- Trends on percent of OHC children placed in a licensed foster home 3.

45

182

143

160

55.6%

40.0%

Brevard

1.4%

FL Department of Children & Families - Central Region

Percent of Active Primary Children in Residential Care

by Age Group

Point in Time datas as of 01/09/18

75.3%

24.7%

CBCCFL

0.0%

FL Department of Children and Families - Central Region

% of Primary OHC Children Placed in Residencial Group Care Point in time dates through 01/09/18

Year, 2016

**Community Based Care** 

61.5%

35.0%

HFC

3.5%

% in Residential Plac

0-5

6-12

13-17

67.5%

31.9%

KCI

2017

0.6%

by Age Group

4.7%

31.4%

63.9%

Trends on percent of OHC children placed in residential group care 4.

Source: Who: Martin Marmol, What: ESEN BOE Children Active Universe. Placement type was derived by the service type field.