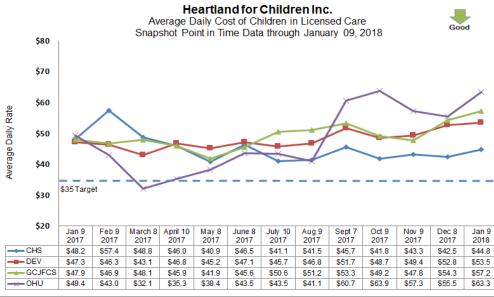

ogram benchmark performance target; Yellow cell = Below Program benchmark performance target

B. Percentage of Children Appointed to the GALP includes runaways and extended jurisdiction children. It excludes children currently under investigation or with no current legal status

C. Circuits achieving a monthly Children Appointed to Program Percentage that is equal to or greater than 95% will receive two weight points for the Productivity Ratio column and a green color designation

D. The percentages for "Children Achieving Permanency within 12 Months of Entering Care," are reported quarterly. The current reporting period is 07/01/2015 - 09/30/2015

#### Permanency for Children in Out of Home Care









#### Average Cost and Length of Stay for Children by Case Management Organization







# Human Trafficking – Verification and Management

Labor Trafficking & Commercial Sexual Exploitation of Children (CSEC)

|     |        | Tracki             | Huma<br>ng Information for | <b>an Trafficking</b><br>Children Flagged | as of 1/16/2018   |                     |              |
|-----|--------|--------------------|----------------------------|-------------------------------------------|-------------------|---------------------|--------------|
| Age | Gender | Date Verified (HT) | HT type                    | Agency                                    | Unit              | Case Manager        | Placement    |
| 17  | Female | 2/1/2016           | CSEC                       | OHU                                       | 142853-OHU-HARDEE | Tammy Cleveland     | Non Relative |
|