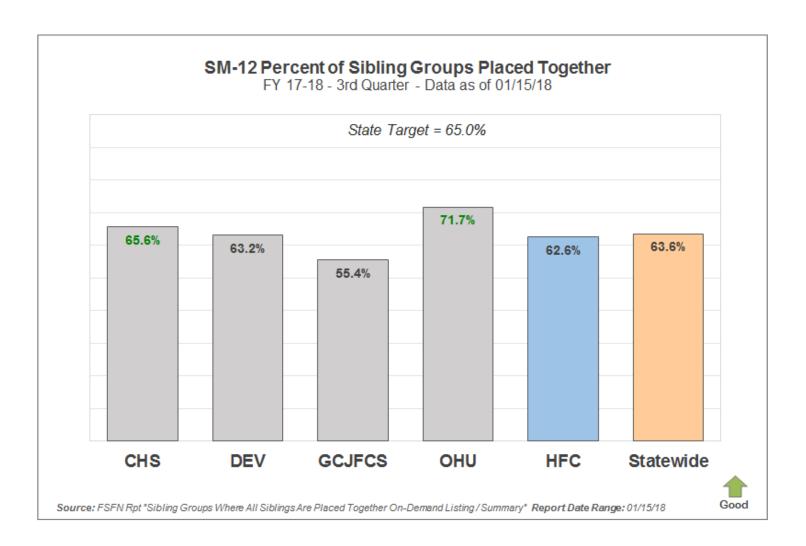

#### Scorecard Measure 12 – Separated Siblings

Percentage of siblings groups in out-of-home care where all siblings are placed together.