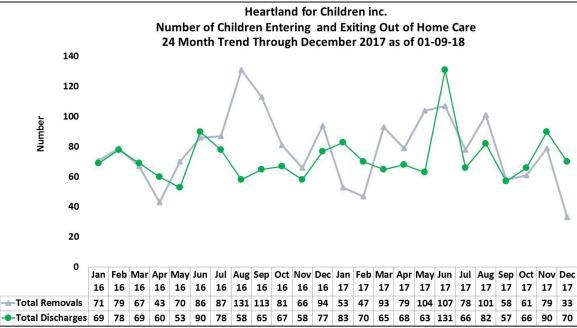

# Number of Adoption Finalizations During the 2017 – 2018 Fiscal Year

- Percent of children in OHC placed in a residential placement 1.
- **Out of Home Care Snapshot & Trends**
- Percent of children in a residential placements by age group 2.
- Trends on percent of OHC children placed in a licensed foster home 3.

FL Department of Children and Families - Central Region

% of Primary OHC Children Placed in Residencial Group Care Point in time dates through 01/09/18

Year, 2016

**Community Based Care** 

61.5%

35.0%

HFC

3.5%