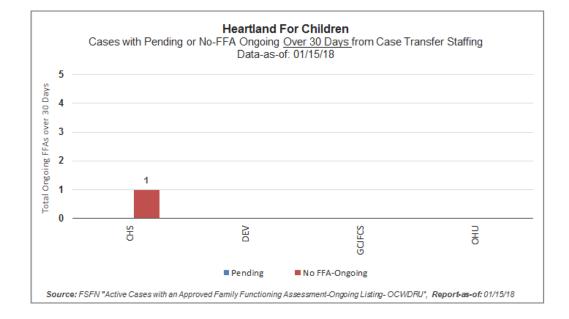

#### Scorecard Measure 4 - Children Seen / Not Seen

Percent of children under supervision who are required to be seen every 30 days

#### Scorecard Measure #4 - Children Under Supervision Seen Who Are Seen Every Thirty Days

Supervision between 01/01/18 - 01/31/18

| Agency                                                                                                      | # of Children <u>Not</u><br>seen in 30 days | % of Children<br>seen timely |  |  |  |  |  |
|-------------------------------------------------------------------------------------------------------------|---------------------------------------------|------------------------------|--|--|--|--|--|
| CHS                                                                                                         | 14                                          | 99.53%                       |  |  |  |  |  |
| DEV                                                                                                         | 3                                           | 99.91%                       |  |  |  |  |  |
| GCJFCS                                                                                                      | 1                                           | 99.95%                       |  |  |  |  |  |
| OHU                                                                                                         | 3                                           | 99.31%                       |  |  |  |  |  |
| Total 21 99.67%                                                                                             |                                             |                              |  |  |  |  |  |
| *Source: "Children Under Supervision Who Are Seen Every Thirty Days -<br>Report #1144" Data-as-of: 01/16/18 |                                             |                              |  |  |  |  |  |