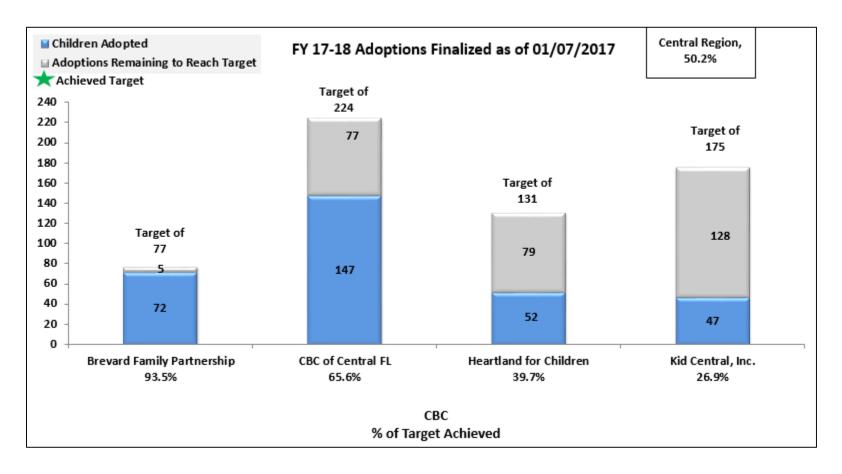

#### **Adoption Finalizations**

Percent of Adoptions Finalized with 24 Months of Removal & Percent of Adoption Goal Met

|                                                                                                                                                                                                 | Adoption Finalizations Credited to HFC<br>17-18 Fiscal Year-to-Date 01/16/18 |    |    |     |       |       |  |  |  |  |
|-------------------------------------------------------------------------------------------------------------------------------------------------------------------------------------------------|------------------------------------------------------------------------------|----|----|-----|-------|-------|--|--|--|--|
| CMO         Subsidy Files<br>Submitted         Finalized<br>Adoptions         Number Needed<br>to Meet Target         CMO<br>Target         %<br>Target Met         % Completed<br>w/in 24 Mths |                                                                              |    |    |     |       |       |  |  |  |  |
| CHS                                                                                                                                                                                             | 5                                                                            | 16 | 26 | 42  | 61.5% | 18.8% |  |  |  |  |
| DEV                                                                                                                                                                                             | 2                                                                            | 6  | 26 | 32  | 23.1% | 33.3% |  |  |  |  |
| GCJFCS                                                                                                                                                                                          | 4                                                                            | 11 | 25 | 36  | 44.0% | 36.4% |  |  |  |  |
| OHU                                                                                                                                                                                             | 1                                                                            | 15 | 6  | 21  | 71.4% | 26.7% |  |  |  |  |
| Total                                                                                                                                                                                           | 12                                                                           | 48 | 83 | 131 | 36.6% | 28.3% |  |  |  |  |

# Number of Adoption Finalizations During the 2017 – 2018 Fiscal Year

- Percent of children in OHC placed in a residential placement 1.
- **Out of Home Care Snapshot & Trends**
- Percent of children in a residential placements by age group 2.
- Trends on percent of OHC children placed in a licensed foster home 3.