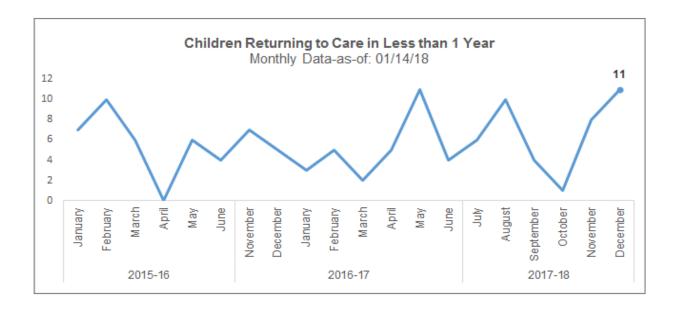

#### **Children Returning to Care**

Number of Children in a Removal Episode Who Have Had a Prior Removal

|                         | Removal Episodes for Children with a Prior Removal<br>Removals entered into FSFN between 01/08/18 - 01/14/18 |               |                 |                            |                                            |               |                         |                         |  |  |
|-------------------------|--------------------------------------------------------------------------------------------------------------|---------------|-----------------|----------------------------|--------------------------------------------|---------------|-------------------------|-------------------------|--|--|
| Current<br>Removal Date | Prior Unit                                                                                                   | Prior Removal | Prior Discharge | Length of Stay<br>(months) | Length from<br>Prior Discharge<br>(months) | LOR Range     | P. Analytics<br>Listing | P. Analytics<br>Percent |  |  |
| 8/21/2017               | 141836-DEV                                                                                                   | 2/9/2015      | 3/28/2016       | 14                         | 16                                         | btw 1 - 2 yrs | N                       | -                       |  |  |

|            | Prior Week's Undiscussed Re-entries |           |           |   |   |        |   |     |  |  |
|------------|-------------------------------------|-----------|-----------|---|---|--------|---|-----|--|--|
| 12/20/2017 | 141038-GCCC                         | 9/23/2016 | 3/23/2017 | 6 | 8 | < 1 yr | Y | 73% |  |  |
| 12/20/2017 | 141038-GCCC                         | 9/23/2016 | 3/23/2017 | 6 | 8 | < 1 yr | Y | 68% |  |  |

Source: FSFN Data Warehouse Ad Hoc Report, Data-as-of: 01/16/18