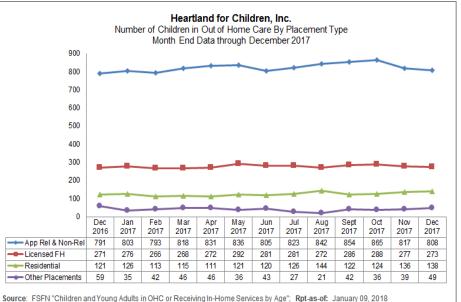

# Foster Home – Capacity and Recruitment

| DCF Central Region<br>Number of Foster Homes and Beds<br>Month End through December 31, 2017 |                                                                                                                                                                                                                                                                                                                             |           |                                       |                                   |                           |  |  |  |
|----------------------------------------------------------------------------------------------|-----------------------------------------------------------------------------------------------------------------------------------------------------------------------------------------------------------------------------------------------------------------------------------------------------------------------------|-----------|---------------------------------------|-----------------------------------|---------------------------|--|--|--|
|                                                                                              | As of 12/31/2017 Licensed Out of Home Totals<br>as of 12/31/2017 as of 01/02/2018                                                                                                                                                                                                                                           |           |                                       |                                   |                           |  |  |  |
| CBC                                                                                          | # of Homes                                                                                                                                                                                                                                                                                                                  | # of Beds | Children<br>Placed in<br>Foster Homes | Children Placed<br>in Residential | Total in Licensed<br>Care |  |  |  |
| BFP                                                                                          | 140                                                                                                                                                                                                                                                                                                                         | 289       | 170                                   | 48                                | 218                       |  |  |  |
| CBCCEL                                                                                       | 336                                                                                                                                                                                                                                                                                                                         | 606       | 415                                   | 158                               | 573                       |  |  |  |
| HFC                                                                                          | 180                                                                                                                                                                                                                                                                                                                         | 418       | 275                                   | 147                               | 422                       |  |  |  |
| KCI                                                                                          | 271                                                                                                                                                                                                                                                                                                                         | 643       | 530                                   | 158                               | 688                       |  |  |  |
| Central Region                                                                               | 927                                                                                                                                                                                                                                                                                                                         | 1,956     | 1,390                                 | 511                               | 1,901                     |  |  |  |
| Foster Homes total c                                                                         | Central Region 927 1,950 1,950 511 1,901<br>Source: FSFN "Children and Young Adults in OHC or Receiving In-home Services Listing" report #1077<br>Foster Homes total calculated by the placement type of "Foster Home"<br>Residential Total was calculated by Residential and Residential Treatment Center placement types. |           |                                       |                                   |                           |  |  |  |

|                       | DCF Central Region<br>FY 17 - 18 Foster Home Capacity - Net Bed Yield<br>Monthly through December 31, 2017                |       |     |     |          |  |  |  |  |  |
|-----------------------|---------------------------------------------------------------------------------------------------------------------------|-------|-----|-----|----------|--|--|--|--|--|
| СВС                   | CBC Capacity as of June 30, 2017 Capacity as of Dec 31, 2017 Yield FY New Foster Homes Since 7/1 (Closed due to Adoption) |       |     |     |          |  |  |  |  |  |
| BFP                   | 304                                                                                                                       | 289   | -15 | 17  | 19 (0)   |  |  |  |  |  |
| CBCCFL                | 652                                                                                                                       | 606   | -46 | 49  | 67 (19)  |  |  |  |  |  |
| HFC                   | 434                                                                                                                       | 418   | -16 | 20  | 26 (3)   |  |  |  |  |  |
| KCI                   | 614                                                                                                                       | 643   | 29  | 32  | 22 (3)   |  |  |  |  |  |
| <b>Central Region</b> | 2,004                                                                                                                     | 1,956 | -48 | 118 | 134 (25) |  |  |  |  |  |