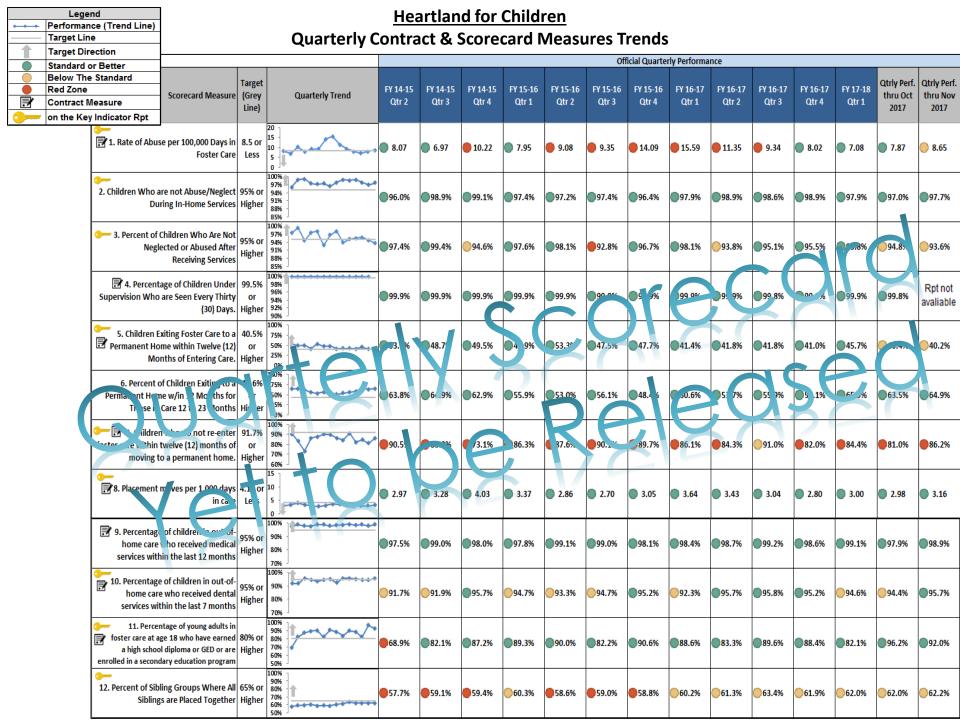

### **Contract Measures at a Glance**

CBC Contract Measures – HFC Performance with CMO Breakdown

|   | CBC Contract Measures - HFC Performance with CMO Breakdown<br>SFY 17-18 – 2nd Quarter as of Month-End – December 2017     |                                                                                                |                                 |                            |                      |                    |                            |                       |                      |                       |                       |
|---|---------------------------------------------------------------------------------------------------------------------------|------------------------------------------------------------------------------------------------|---------------------------------|----------------------------|----------------------|--------------------|----------------------------|-----------------------|----------------------|-----------------------|-----------------------|
|   | SFY 17-18 Contract Measure / Indicator                                                                                    | Reporting Period Desciption                                                                    | Quarterly Trend                 | Prior Qtr<br>(1st Quarter) | Current<br>Qtr / Mth | Current<br>Target  | Current Qtr<br>Performance | СНЅ                   | DEV                  | GCJFCS                | они                   |
| 1 | SM01 - Rate of abuse per day while in foster<br>care.                                                                     | Rolling twelve month period<br>ending two months prior to the<br>end of the report month.      |                                 | 7.08                       | 2nd Qtr /<br>Dec-17  | 8.50               | 8.62                       | 15.23                 | 5.42                 | 5.70                  | 5.41                  |
| 2 | Number of children with finalized adoptions<br>between July 1, 2016 and June 30, 2017.                                    | Performance through the end of<br>the month prior to the report<br>month.                      |                                 | <b>15</b><br>(PR: 33)      | 2nd Qtr /<br>Dec-17  | 131<br>(Pro-Rated) | <b>52</b><br>(PR: 66)      | <b>16</b><br>(PR: 21) | <b>6</b><br>(PR: 16) | <b>11</b><br>(PR: 18) | <b>17</b><br>(PR: 11) |
| 3 | SM04 - Percentage of children under<br>supervision who are seen every thirty (30) days.                                   | Three month period immediately prior to the report month.                                      | 100%<br>99%<br>98%<br>97%       | 99.9%                      | 2nd Qtr /<br>Dec-17  | 99.5%              | 99.83%                     | 100.00%               | 99.98%               | 100.00%               | 99.32%                |
| 4 | SM05 - Children exiting foster care to a<br>permanent home within twelve (12) months of<br>entering care.                 | Three month period ending<br>twelve months prior to report<br>month.                           | 55%<br>50%<br>45%<br>40%<br>35% | 45.7%                      | 2nd Qtr /<br>Dec-17  | 40.5%              | 39.7%                      | 41.3%                 | 41.3%                | 30.1%                 | 56.7%                 |
| 5 | SM07 - Children who do not re-enter foster care<br>within twelve (12) months of moving to a<br>permanent home.            | Three month period ending<br>twenty-four months prior to<br>report month.                      | 95%<br>90%<br>85%<br>75%        | 84.4%                      | 2nd Qtr /<br>Dec-17  | 91.7%              | 83.1%                      | 86.6%                 | 76.4%                | 81.0%                 | 90.9%                 |
| 6 | SM08 - Children's placement moves per 1,000<br>days in foster care.                                                       | Rolling twelve month period<br>ending as of the end of the<br>month prior to the report month. |                                 | 3.00                       | 2nd Qtr /<br>Dec-17  | 4.12               | 3.18                       | 3.14                  | 2.48                 | 4.26                  | 2.72                  |
| 7 | SM09 - Percent of children in out-of-home care<br>who have reveived medical services in the last<br>twelve (12) months.   | As of the last day of the month<br>ending prior to the report month.                           | 100%<br>98%<br>96%<br>94%       | 99.1%                      | 2nd Qtr /<br>Dec-17  | 95.0%              | 98.9%                      | 99.0%                 | 99.4%                | 98.2%                 | 99.4%                 |
| 8 | SM10 - Percent of children in out-of-home care<br>who have reveived dental services in the last<br>seven (7) months.      | As of the last day of the month<br>ending prior to the report month.                           | 99%<br>96%<br>93%<br>90%        | 94.6%                      | 2nd Qtr /<br>Dec-17  | 95.0%              | 93.8%                      | 94.3%                 | 91.9%                | 94.1%                 | 96.1%                 |
| 9 | SM11 - Percent of young adults in foster care at<br>age 18 that have completed or are enrolled in<br>secondary education. | Rolling twelve month period<br>through the end of the month<br>prior to the report month.      | 93%<br>88%<br>83%<br>78%        | 82.1%                      | 2nd Qtr /<br>Dec-17  | 80.0%              | 90.3%                      | 100.0%                | 88.9%                | 75.0%                 | 100.0%                |