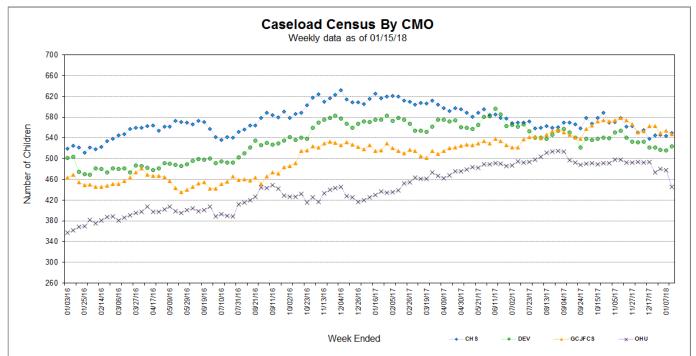

# Number of Adoption Finalizations During the 2017 – 2018 Fiscal Year

- Percent of children in OHC placed in a residential placement 1.
- **Out of Home Care Snapshot & Trends**
- Percent of children in a residential placements by age group 2.
- Trends on percent of OHC children placed in a licensed foster home 3.