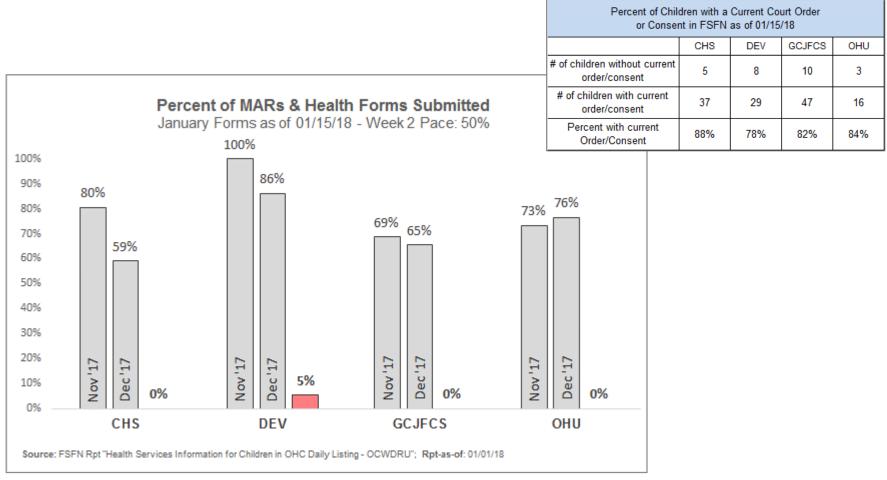

#### Scorecard Measure 4 - Children Seen / Not Seen

Percent of children under supervision who are required to be seen every 30 days

#### Scorecard Measure #4 - Children Under Supervision Seen Who Are Seen Every Thirty Days

Supervision between 01/01/18 - 01/31/18

| Agency                                                                                                      | # of Children <u>Not</u><br>seen in 30 days | % of Children<br>seen timely |  |  |  |  |  |
|-------------------------------------------------------------------------------------------------------------|---------------------------------------------|------------------------------|--|--|--|--|--|
| CHS                                                                                                         | 14                                          | 99.53%                       |  |  |  |  |  |
| DEV                                                                                                         | 3                                           | 99.91%                       |  |  |  |  |  |
| GCJFCS                                                                                                      | 1                                           | 99.95%                       |  |  |  |  |  |
| OHU                                                                                                         | 3                                           | 99.31%                       |  |  |  |  |  |
| Total 21 99.67%                                                                                             |                                             |                              |  |  |  |  |  |
| *Source: "Children Under Supervision Who Are Seen Every Thirty Days -<br>Report #1144" Data-as-of: 01/16/18 |                                             |                              |  |  |  |  |  |