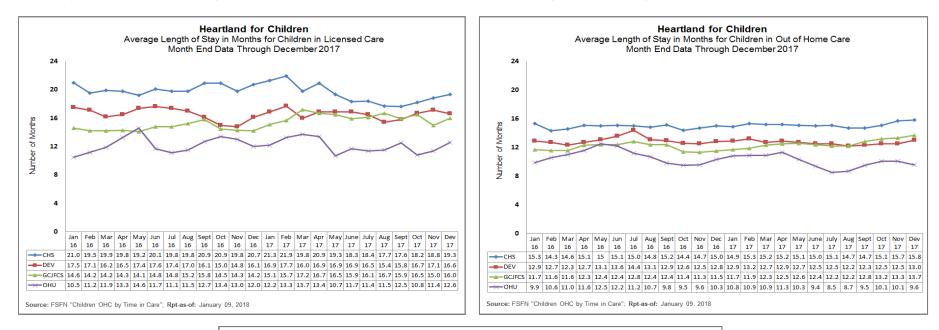

### **Contract Measures at a Glance**

CBC Contract Measures – HFC Performance with CMO Breakdown

|   | CBC Contract Measures - HFC Performance with CMO Breakdown<br>SFY 17-18 – 2nd Quarter as of Month-End – December 2017     |                                                                                                |                                 |                            |                      |                    |                            |                       |                      |                       |                       |
|---|---------------------------------------------------------------------------------------------------------------------------|------------------------------------------------------------------------------------------------|---------------------------------|----------------------------|----------------------|--------------------|----------------------------|-----------------------|----------------------|-----------------------|-----------------------|
|   | SFY 17-18 Contract Measure / Indicator                                                                                    | Reporting Period Desciption                                                                    | Quarterly Trend                 | Prior Qtr<br>(1st Quarter) | Current<br>Qtr / Mth | Current<br>Target  | Current Qtr<br>Performance | СНЅ                   | DEV                  | GCJFCS                | они                   |
| 1 | SM01 - Rate of abuse per day while in foster<br>care.                                                                     | Rolling twelve month period<br>ending two months prior to the<br>end of the report month.      |                                 | 7.08                       | 2nd Qtr /<br>Dec-17  | 8.50               | 8.62                       | 15.23                 | 5.42                 | 5.70                  | 5.41                  |
| 2 | Number of children with finalized adoptions<br>between July 1, 2016 and June 30, 2017.                                    | Performance through the end of<br>the month prior to the report<br>month.                      |                                 | <b>15</b><br>(PR: 33)      | 2nd Qtr /<br>Dec-17  | 131<br>(Pro-Rated) | <b>52</b><br>(PR: 66)      | <b>16</b><br>(PR: 21) | <b>6</b><br>(PR: 16) | <b>11</b><br>(PR: 18) | <b>17</b><br>(PR: 11) |
| 3 | SM04 - Percentage of children under<br>supervision who are seen every thirty (30) days.                                   | Three month period immediately prior to the report month.                                      | 100%<br>99%<br>98%<br>97%       | 99.9%                      | 2nd Qtr /<br>Dec-17  | 99.5%              | 99.83%                     | 100.00%               | 99.98%               | 100.00%               | 99.32%                |
| 4 | SM05 - Children exiting foster care to a<br>permanent home within twelve (12) months of<br>entering care.                 | Three month period ending<br>twelve months prior to report<br>month.                           | 55%<br>50%<br>45%<br>40%<br>35% | 45.7%                      | 2nd Qtr /<br>Dec-17  | 40.5%              | 39.7%                      | 41.3%                 | 41.3%                | 30.1%                 | 56.7%                 |
| 5 | SM07 - Children who do not re-enter foster care<br>within twelve (12) months of moving to a<br>permanent home.            | Three month period ending<br>twenty-four months prior to<br>report month.                      | 95%<br>90%<br>85%<br>75%        | 84.4%                      | 2nd Qtr /<br>Dec-17  | 91.7%              | 83.1%                      | 86.6%                 | 76.4%                | 81.0%                 | 90.9%                 |
| 6 | SM08 - Children's placement moves per 1,000<br>days in foster care.                                                       | Rolling twelve month period<br>ending as of the end of the<br>month prior to the report month. |                                 | 3.00                       | 2nd Qtr /<br>Dec-17  | 4.12               | 3.18                       | 3.14                  | 2.48                 | 4.26                  | 2.72                  |
| 7 | SM09 - Percent of children in out-of-home care<br>who have reveived medical services in the last<br>twelve (12) months.   | As of the last day of the month<br>ending prior to the report month.                           | 100%<br>98%<br>96%<br>94%       | 99.1%                      | 2nd Qtr /<br>Dec-17  | 95.0%              | 98.9%                      | 99.0%                 | 99.4%                | 98.2%                 | 99.4%                 |
| 8 | SM10 - Percent of children in out-of-home care<br>who have reveived dental services in the last<br>seven (7) months.      | As of the last day of the month<br>ending prior to the report month.                           | 99%<br>96%<br>93%<br>90%        | 94.6%                      | 2nd Qtr /<br>Dec-17  | 95.0%              | 93.8%                      | 94.3%                 | 91.9%                | 94.1%                 | 96.1%                 |
| 9 | SM11 - Percent of young adults in foster care at<br>age 18 that have completed or are enrolled in<br>secondary education. | Rolling twelve month period<br>through the end of the month<br>prior to the report month.      | 93%<br>88%<br>83%<br>78%        | 82.1%                      | 2nd Qtr /<br>Dec-17  | 80.0%              | 90.3%                      | 100.0%                | 88.9%                | 75.0%                 | 100.0%                |