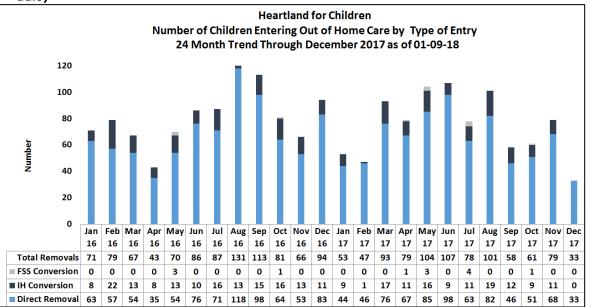

# Number of Adoption Finalizations During the 2017 – 2018 Fiscal Year

- Percent of children in OHC placed in a residential placement 1.
- **Out of Home Care Snapshot & Trends**
- Percent of children in a residential placements by age group 2.
- Trends on percent of OHC children placed in a licensed foster home 3.

45

182

143

160

55.6%

40.0%

Brevard

1.4%

FL Department of Children & Families - Central Region

Percent of Active Primary Children in Residential Care

by Age Group

Point in Time datas as of 01/09/18

75.3%

24.7%

CBCCFL

0.0%

% in Residential Plac

0-5

6-12

13-17

67.5%

31.9%

KCI

2017

0.6%

by Age Group

4.7%

31.4%

63.9%

Trends on percent of OHC children placed in residential group care 4.

Source: Who: Martin Marmol, What: ESEN BOE Children Active Universe. Placement type was derived by the service type field.