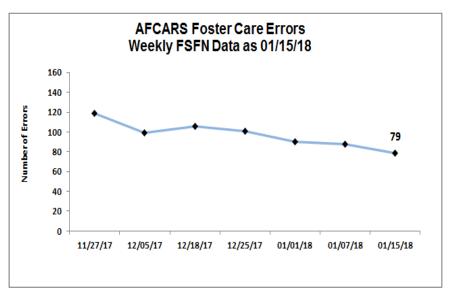

|                 | 8        |                   | 7                      | 15    |  |  |  |  |
| GCJFCS       |                           |                 | 13       |                   | 17                     | 30    |  |  |  |  |
| OHU          |                           |                 | 6        |                   | 9                      | 15    |  |  |  |  |
| CPI          |                           |                 |          |                   |                        | 0     |  |  |  |  |
| Total        | 0                         | 0               | 36       | 0                 | 43                     | 79    |  |  |  |  |
| Source : FSF | N AFCARS Foste            | er Error Report | & OCWRDU | Rpt as of: 01/1   | 15/18                  |       |  |  |  |  |





|               | AFCARS Adoption Errors |                 |              |              |                        |       |  |  |  |  |  |
|---------------|------------------------|-----------------|--------------|--------------|------------------------|-------|--|--|--|--|--|
| Agency        | Adoption               | Child Info      | Provider     | Legal        | Cannot Be<br>Corrected | Total |  |  |  |  |  |
| CHS           |                        |                 |              |              |                        |       |  |  |  |  |  |
| DEV           |                        |                 |              |              |                        |       |  |  |  |  |  |
| GCJFCS        |                        |                 |              |              |