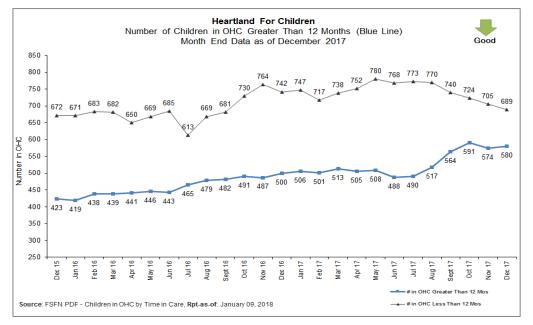

# Number of Adoption Finalizations During the 2017 – 2018 Fiscal Year

- Percent of children in OHC placed in a residential placement 1.
- **Out of Home Care Snapshot & Trends**
- Percent of children in a residential placements by age group 2.
- Trends on percent of OHC children placed in a licensed foster home 3.

FL Department of Children and Families - Central Region

% of Primary OHC Children Placed in Residencial Group Care Point in time dates through 01/09/18

Year, 2016

**Community Based Care** 

61.5%

35.0%

HFC

3.5%

0.6%

by Age Group

4.7%

31.4%

63.9%

Trends on percent of OHC children placed in residential group care 4.

Source: Who: Martin Marmol, What: ESEN BOE Children Active Universe. Placement type was derived by the service type field.