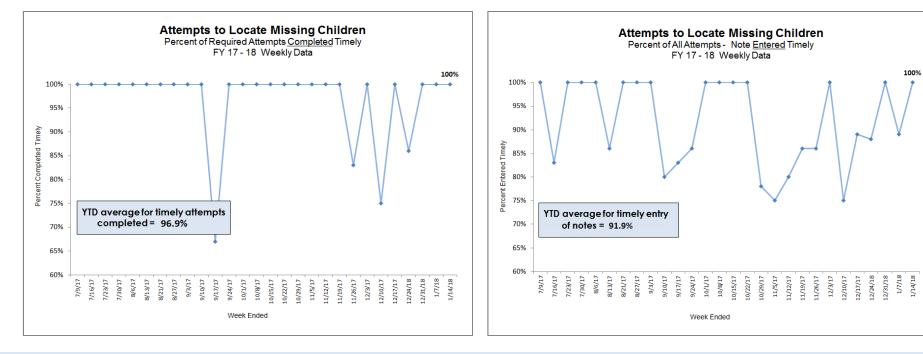

#### Scorecard Measure 4 - Children Seen / Not Seen

Percent of children under supervision who are required to be seen every 30 days

#### Scorecard Measure #4 - Children Under Supervision Seen Who Are Seen Every Thirty Days

Supervision between 01/01/18 - 01/31/18

| Agency                                                                                                      | # of Children <u>Not</u><br>seen in 30 days | % of Children<br>seen timely |  |  |  |  |  |
|-------------------------------------------------------------------------------------------------------------|---------------------------------------------|------------------------------|--|--|--|--|--|
| CHS                                                                                                         | 14                                          | 99.53%                       |  |  |  |  |  |
| DEV                                                                                                         | 3                                           | 99.91%                       |  |  |  |  |  |
| GCJFCS                                                                                                      | 1                                           | 99.95%                       |  |  |  |  |  |
| OHU                                                                                                         | 3                                           | 99.31%                       |  |  |  |  |  |
| Total 21 99.67%                                                                                             |                                             |                              |  |  |  |  |  |
| *Source: "Children Under Supervision Who Are Seen Every Thirty Days -<br>Report #1144" Data-as-of: 01/16/18 |                                             |                              |  |  |  |  |  |