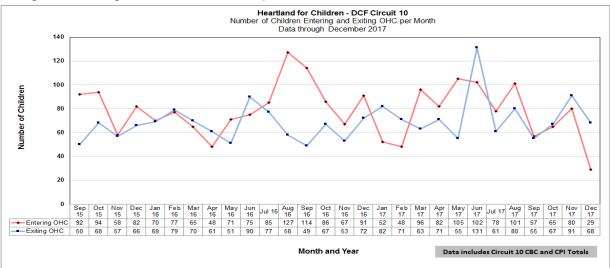

#### **Scorecard Measures 5 & 6 - Children Achieving Permanency**

SM 5 - Percent of children exiting care to a permanent home within 12 months of entering care – **Target = 40.5%** SM 6 - Percent of children exiting care to a permanent home for children in care 12-23 months – **Target = 43.6%** 