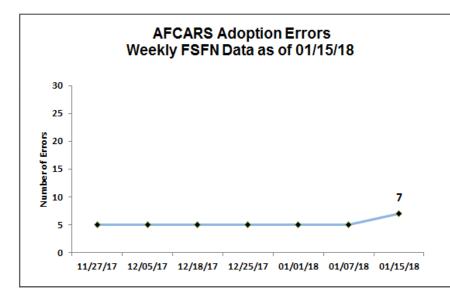

|                 | 8        |                   | 7                      | 15    |  |  |  |  |
| GCJFCS       |                           |                 | 13       |                   | 17                     | 30    |  |  |  |  |
| OHU          |                           |                 | 6        |                   | 9                      | 15    |  |  |  |  |
| CPI          |                           |                 |          |                   |                        | 0     |  |  |  |  |
| Total        | 0                         | 0               | 36       | 0                 | 43                     | 79    |  |  |  |  |
| Source : FSF | N AFCARS Foste            | er Error Report | & OCWRDU | Rpt as of: 01/1   | 15/18                  |       |  |  |  |  |





|               | AFCARS Adoption Errors |                 |              |              |                        |       |  |  |  |  |  |
|---------------|------------------------|-----------------|--------------|--------------|------------------------|-------|--|--|--|--|--|
| Agency        | Adoption               | Child Info      | Provider     | Legal        | Cannot Be<br>Corrected | Total |  |  |  |  |  |
| CHS           |                        |                 |              |              |                        |       |  |  |  |  |  |
| DEV           |                        |                 |              |              |                        |       |  |  |  |  |  |
| GCJFCS        |                        |                 |              |              |