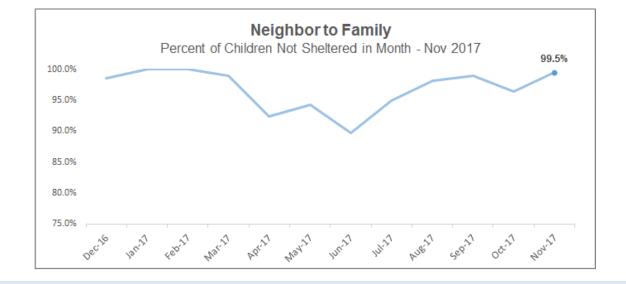

| 5                  |
| CPI - Family Support         | 28                                                   | 79                 |
| Specialized - Family Support | 10                                                   | 13                 |
| Prevention - Comm. Referral  | 17                                                   | 44                 |
| Special Conditions Report    | 2                                                    | 3                  |
| NTF - Total Services         | 59                                                   | 144                |

#### Q: What did NTF do well?

"The NTF staff opened my eyes to some things that I thought was right, but found some better ways to cope with the stress of being a parent.

- Client Satisfaction Survey





#### **Missing Children**

Number of Missing Youth as of Reporting Date



|                 |       |     |     | Nur    | mber of N | lissing Yo | outh as of R                              | Reporting Da                            | te                                             |                                                   |                                             |                                            |
|-----------------|-------|-----|-----|--------|-----------|------------|-------------------------------------------|-----------------------------------------|------------------------------------------------|---------------------------------------------------|---------------------------------------------|--------------------------------------------|
| Reporting Date