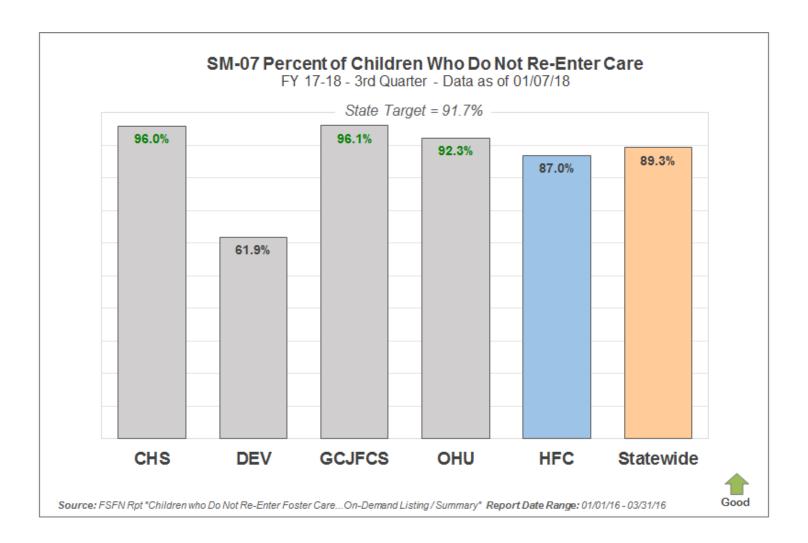

#### Scorecard Measure 7 – Children Who Do Not Re-Enter Care

Percentage of children who do not re-enter foster care within 12 months of moving to a permanent home.