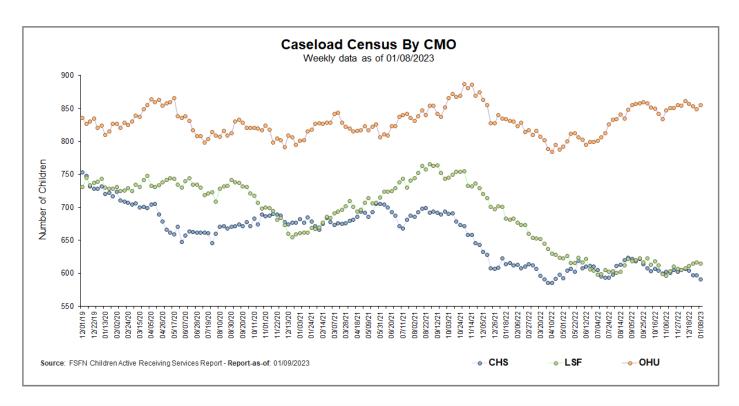

## **Caseload Census Information**

CBC Services Weekly Caseloads By CMO

| Number of Children by CMO  Last 6 Reporting Periods |           |            |            |            |          |          |  |  |  |
|-----------------------------------------------------|-----------|------------|------------|------------|----------|----------|--|--|--|
| Agency                                              | 12/4/2022 | 12/11/2022 | 12/18/2022 | 12/26/2022 | 1/2/2023 | 1/8/2023 |  |  |  |
| CHS                                                 | 605       | 607        | 604        | 597        | 597      | 591      |  |  |  |
| LSF                                                 | 605       | 608        | 611        | 615        | 617      | 615      |  |  |  |
| ОНИ                                                 | 854       | 861        | 857        | 853        | 849      | 855      |  |  |  |
| HFC Total                                           | 2064      | 2076       | 2072       | 2065       | 2063     | 2061     |  |  |  |