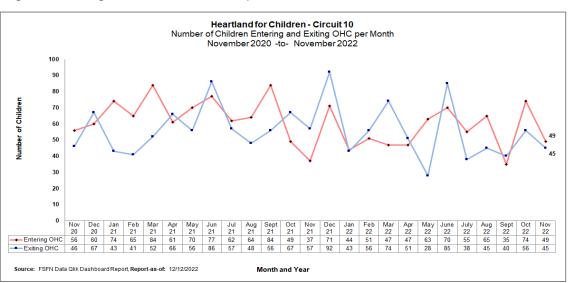

## **Children Entering & Exiting Care**

Number of Children Entering and Exiting Out-of-Home Care per Month