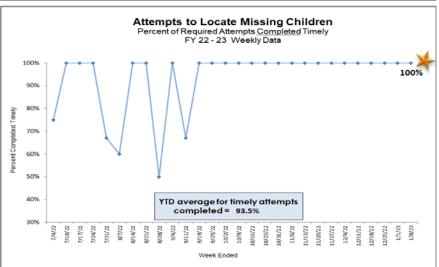

## **Missing Children**

HFC - DCF Circuit 10 Missing Youth Data as of Reporting Date