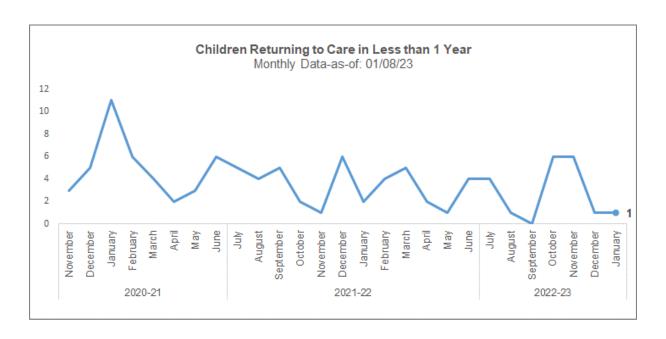

## **Scorecard Measure 12 – Separated Siblings**

SM12 - Percentage of siblings groups in out-of-home care where all siblings are placed together — **Target = 65.0**%

| SM12 - Percent of Sibling Groups Placed Together |                                         |                               |                                     |  |  |  |  |
|--------------------------------------------------|-----------------------------------------|-------------------------------|-------------------------------------|--|--|--|--|
| Agency                                           | Number of Cases<br>w/ Siblings Together | Total Cases<br>Sibling Groups | Percent of Siblings Placed Together |  |  |  |  |
| CHS                                              | 57                                      | 97                            | 58.76%                              |  |  |  |  |
| LSF                                              | 53                                      | 99                            | 53.54%                              |  |  |  |  |
| OHU                                              | 57                                      | 95                            | 60.00%                              |  |  |  |  |
| HFC                                              | 167                                     | 291                           | 57.39%                              |  |  |  |  |

Number of sibling groups to achieve SM12 target – 23 Sibling Groups