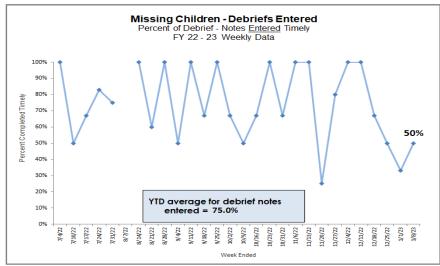

## **Missing Children**

HFC - DCF Circuit 10 Missing Youth Data as of Reporting Date