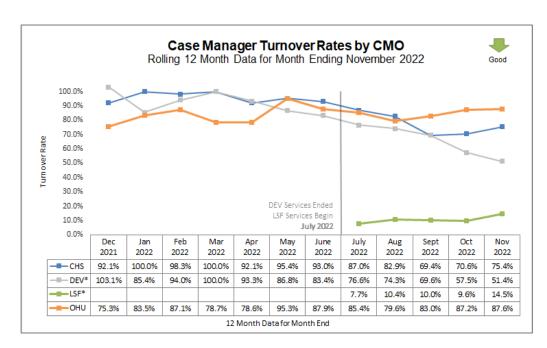

# **Case Management Organization Turnover**

12 Month Case Manager Turnover Rates by Agency

| Employee Turnover Rates By CMO<br>12 Month Data for Month Ended November 2022 |                                      |       |  |  |  |
|-------------------------------------------------------------------------------|--------------------------------------|-------|--|--|--|
| СМО                                                                           | Case Manager Case Manager Supervisor |       |  |  |  |
| CHS                                                                           | 75.4%                                | 50.0% |  |  |  |
| DEV*                                                                          | 51.4%                                | 38.1% |  |  |  |
| LSF*                                                                          | 14.5%                                | 18.2% |  |  |  |
| OHU                                                                           | 87.6%                                | 70.0% |  |  |  |

7/2/22 - Transition from Devereux to Lutheran Services Florida; the 12-months required for a "Rolling Year Total" has been split between agencies:

**DEV:** Dec-21 to Jun-22 (7 months)

LSF: Jul-22 to Nov-22 (5 months)