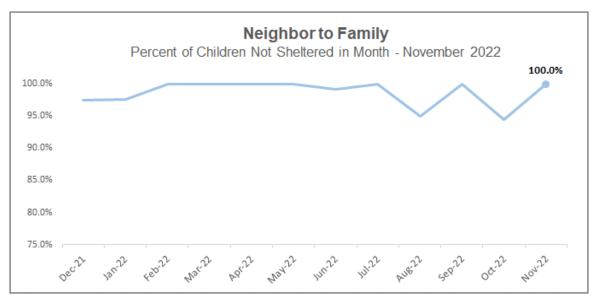

## **Neighbor to Family – Weekly & Monthly Census**

22-23 Fiscal Year to Month - Percentage of Children Not Sheltered: 95.8%

"She was great to deal with every week."

- NTF Parent Satisfaction Survey- Q: What we are doing well?