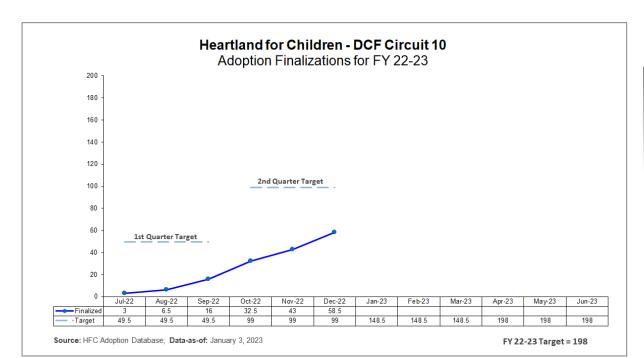

# **Adoption Finalizations**

Percent of Adoptions Finalized with 24 Months of Removal & Percent of Adoption Goal Met

## **Upcoming Finalization Dates**

January 18, 2023 January 25, 2023

| Adoption Finalizations FY 22-23 - 2nd Quarter as of 01/09/23 |                                                                                   |      |    |       |  |  |  |
|--------------------------------------------------------------|-----------------------------------------------------------------------------------|------|----|-------|--|--|--|
| СМО                                                          | CMO Subsidy Files Finalized Quarter Quarter Submitted Adoptions Target Target Met |      |    |       |  |  |  |
| CHS                                                          | 9                                                                                 | 11.5 | 29 | 39.7% |  |  |  |
| LSF                                                          | 1                                                                                 | 20   | 25 | 80.0% |  |  |  |
| OHU                                                          | 4                                                                                 | 11   | 31 | 35.5% |  |  |  |
| Total                                                        | Total 14 42.5 85 50.0%                                                            |      |    |       |  |  |  |

| Adoption Finalizations Total Fiscal Year-to-Date |     |       |       |  |  |  |
|--------------------------------------------------|-----|-------|-------|--|--|--|
| Total HFC % %w/in 24 Finalized Target Met Mths   |     |       |       |  |  |  |
| 58.5                                             | 198 | 29.5% | 26.8% |  |  |  |