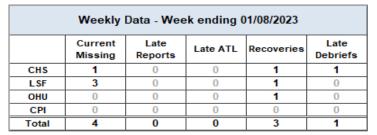

## **Missing Children**

HFC - DCF Circuit 10 Missing Youth Data as of Reporting Date