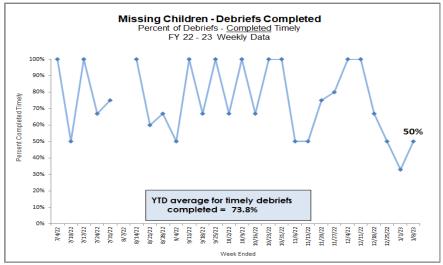

## **Missing Children**

HFC - DCF Circuit 10 Missing Youth Data as of Reporting Date