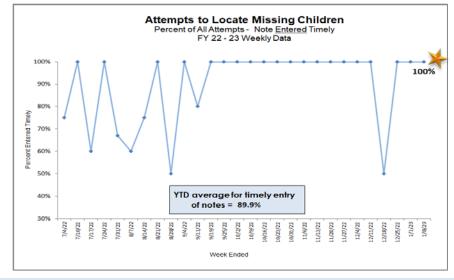

## **Missing Children**

HFC - DCF Circuit 10 Missing Youth Data as of Reporting Date